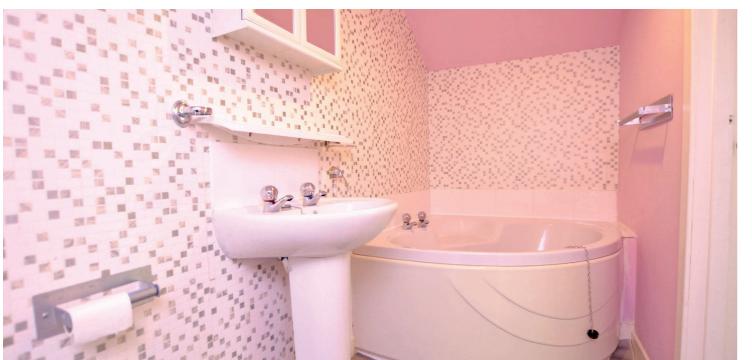

Features and benefits include a fitted kitchen, three piece shower room and en-suite bathroom, gas central heating with a 'Baxi' boiler housed in the kitchen, generous cupboard/wardrobe space, neutral decoration and double glazing.

In summary the accommodation extends to, on the ground floor, a vestibule, reception hallway, bay windowed lounge/bedroom 3, sitting/dining room, fitted kitchen with door to the rear garden, double bedroom and three piece shower room. Upstairs there is a further double bedroom with ensuite bathroom.