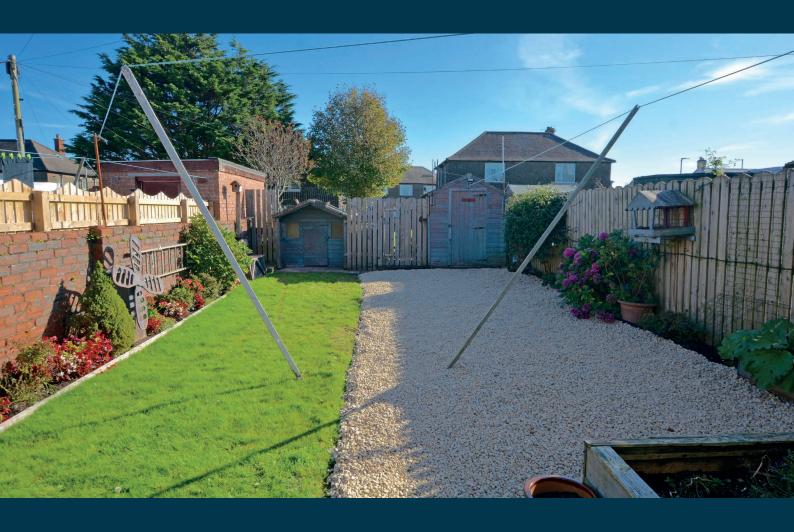

Externally the front garden is laid to low maintenance chips with decorative borders and driveway parking. The fully enclosed rear garden has a large area laid to decorative chips, area of lawn, shrubbery borders, vegetable patch, deck and two sheds.