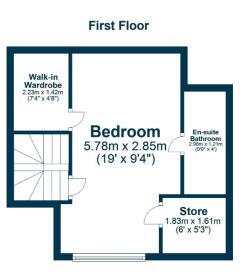

In summary the accommodation extends to, on the ground floor, a vestibule, reception hallway, bay windowed lounge/bedroom 3, sitting/dining room, fitted kitchen with door to the rear garden, double bedroom and three piece shower room. Upstairs there is a further double bedroom with ensuite bathroom.

AY5088 | Sat Nav: 44 North Park Avenue, Ayr, KA8 9AJ

For the full home report visit www.corumproperty.co.uk

\* All measurements and distances are approximate Floorplans are for illustration purposes and may not be to scale.