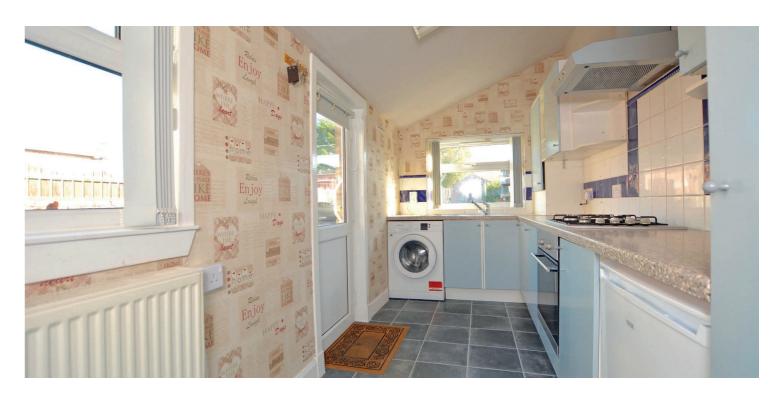

Features and benefits include a fitted kitchen, three piece shower room and en-suite bathroom, gas central heating with a 'Baxi' boiler housed in the kitchen, generous cupboard/wardrobe space, neutral decoration and double glazing.

In summary the accommodation extends to, on the ground floor, a vestibule, reception hallway, bay windowed lounge/bedroom 3, sitting/dining room, fitted kitchen with door to the rear garden, double bedroom and three piece shower room. Upstairs there is a further double bedroom with ensuite bathroom.