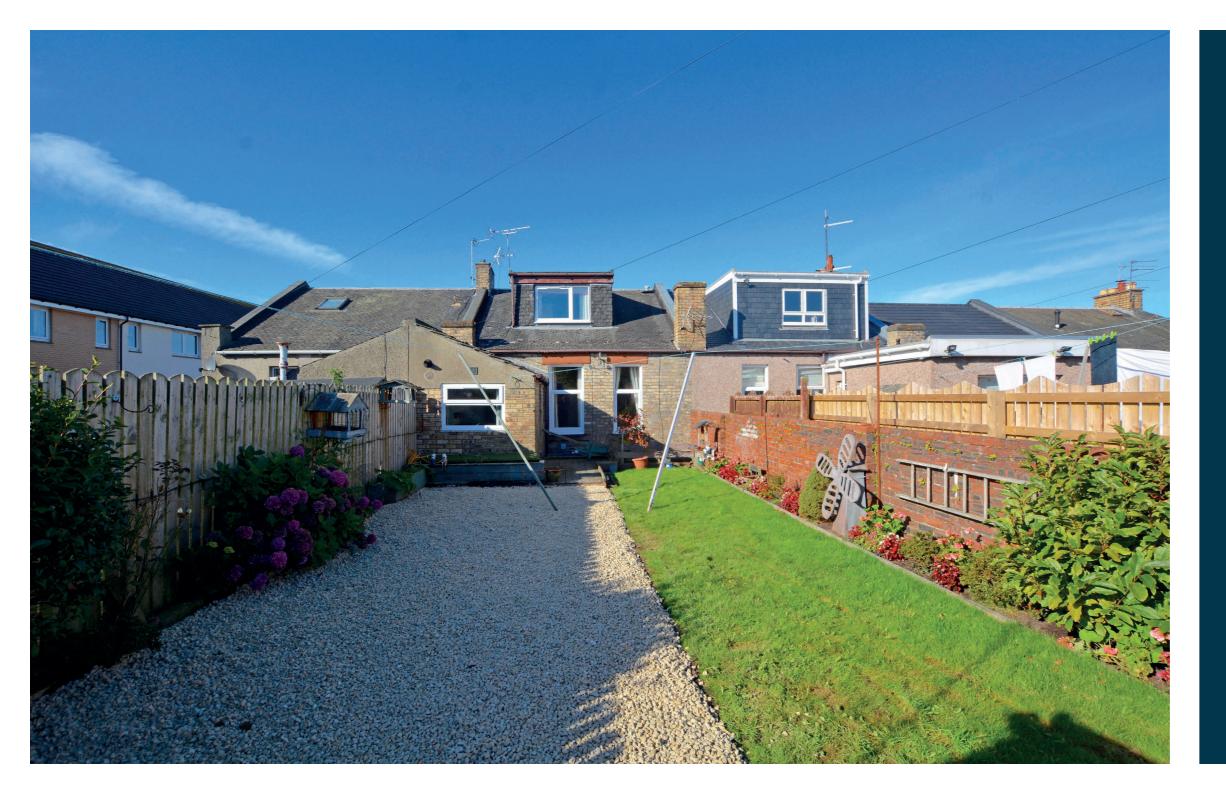

Externally the front garden is laid to low maintenance chips with decorative borders and driveway parking. The fully enclosed rear garden has a large area laid to decorative chips, area of lawn, shrubbery borders, vegetable patch, deck and two sheds.