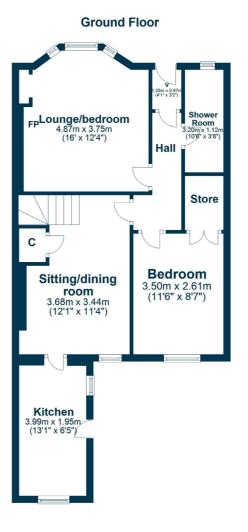

In summary the accommodation extends to, on the ground floor, a vestibule, reception hallway, bay windowed lounge/bedroom 3, sitting/dining room, fitted kitchen with door to the rear garden, double bedroom and three piece shower room. Upstairs there is a further double bedroom with ensuite bathroom.

AY5088 | Sat Nav: 44 North Park Avenue, Ayr, KA8 9AJ

For the full home report visit www.corumproperty.co.uk

\* All measurements and distances are approximate Floorplans are for illustration purposes and may not be to scale.