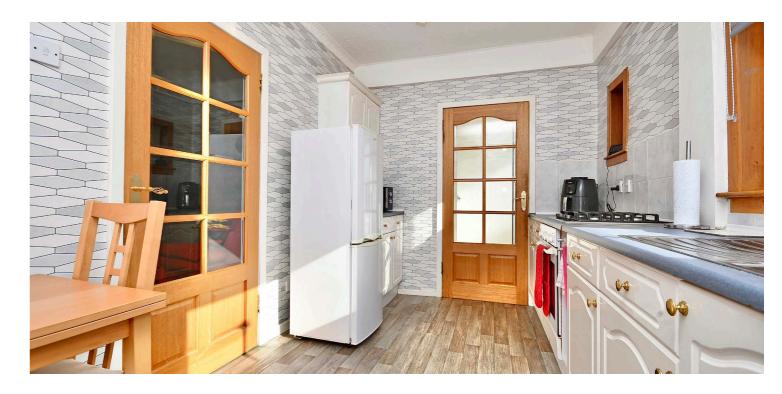

In more detail, the internal accommodation extends to an entrance hallway with stairs leading to the upper floor, a spacious lounge with under stairs storage, a dining kitchen with ample wall and base units, a rear vestibule and a pantry. On the upper floor there is a family bathroom with a shower over the bath, loft access off the landing and two double bedrooms, both with fitted storage.