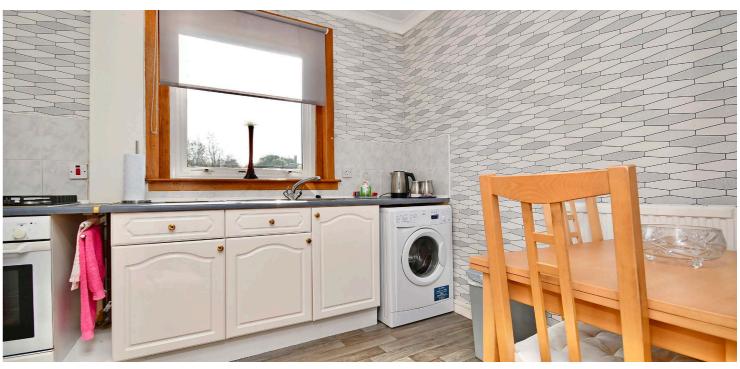

In more detail, the internal accommodation extends to an entrance hallway with stairs leading to the upper floor, a spacious lounge with under stairs storage, a dining kitchen with ample wall and base units, a rear vestibule and a pantry. On the upper floor there is a family bathroom with a shower over the bath, loft access off the landing and two double bedrooms, both with fitted storage.