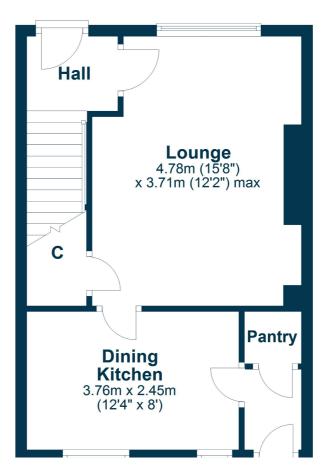

In more detail, the internal accommodation extends to an entrance hallway with stairs leading to the upper floor, a spacious lounge with under stairs storage, a dining kitchen with ample wall and base units, a rear vestibule and a pantry. On the upper floor there is a family bathroom with a shower over the bath, loft access off the landing and two double bedrooms, both with fitted storage.

## **Ground Floor**