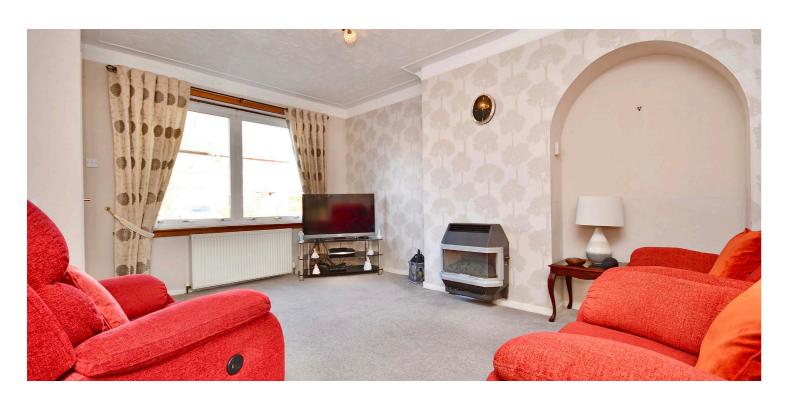

In more detail, the internal accommodation extends to an entrance hallway with stairs leading to the upper floor, a spacious lounge with under stairs storage, a dining kitchen with ample wall and base units, a rear vestibule and a pantry. On the upper floor there is a family bathroom with a shower over the bath, loft access off the landing and two double bedrooms, both with fitted storage.