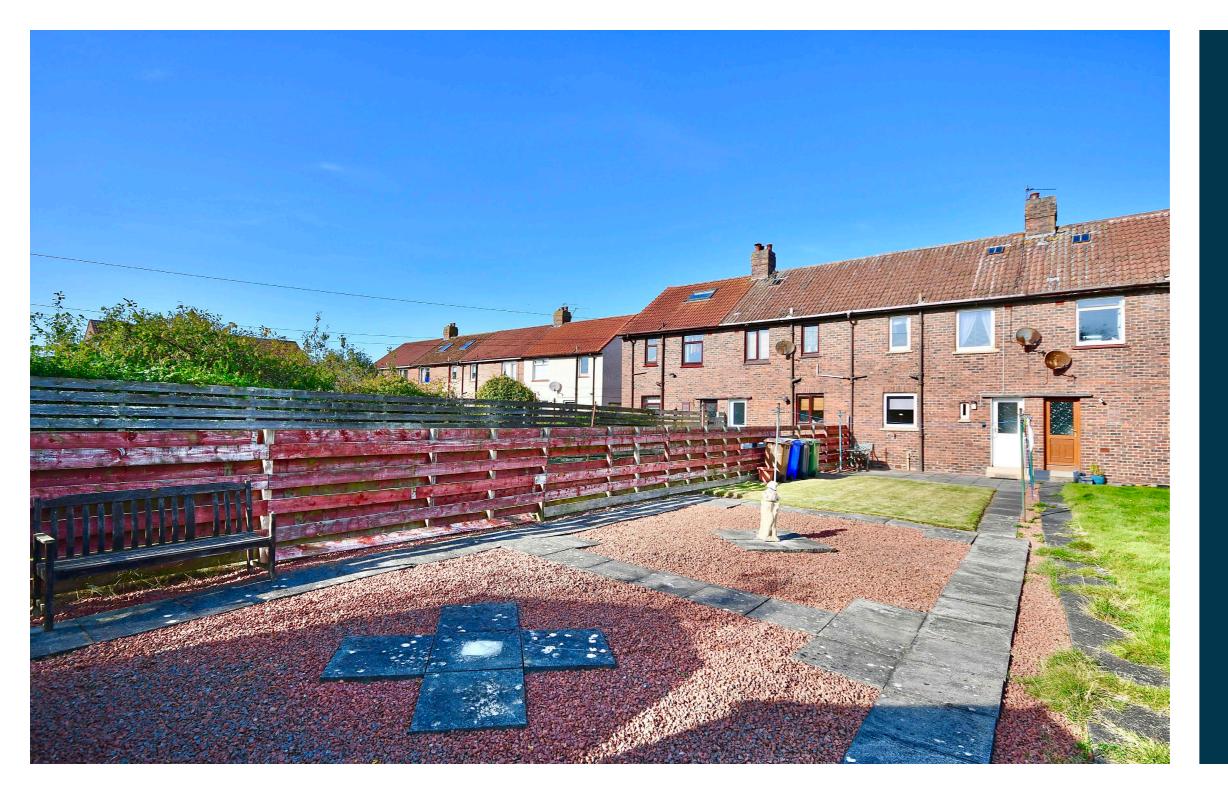

Externally the front garden is laid with monoblock to create a double driveway. The rear garden extends all the want to the primary school and is south facing, with paved patio areas, decorative aggregate, paved pathways and lawn.