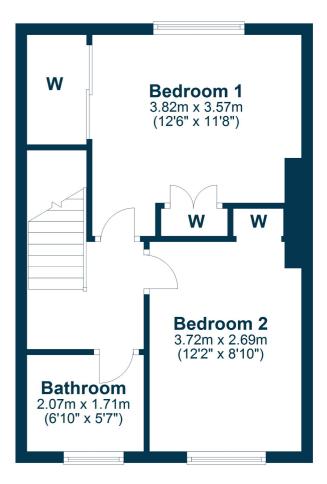

In more detail, the internal accommodation extends to an entrance hallway with stairs leading to the upper floor, a spacious lounge with under stairs storage, a dining kitchen with ample wall and base units, a rear vestibule and a pantry. On the upper floor there is a family bathroom with a shower over the bath, loft access off the landing and two double bedrooms, both with fitted storage.

## First Floor

Cessnock Place is a sought after residential address located within close proximity to a wide range of amenities including both primary and secondary schooling, shops and the A77/M77 linking to Glasgow and surrounding areas. The town centre is around 1.5 miles distant and provides a more comprehensive range of amenities including excellent supermarket and retail shopping, transport and recreational facilities.