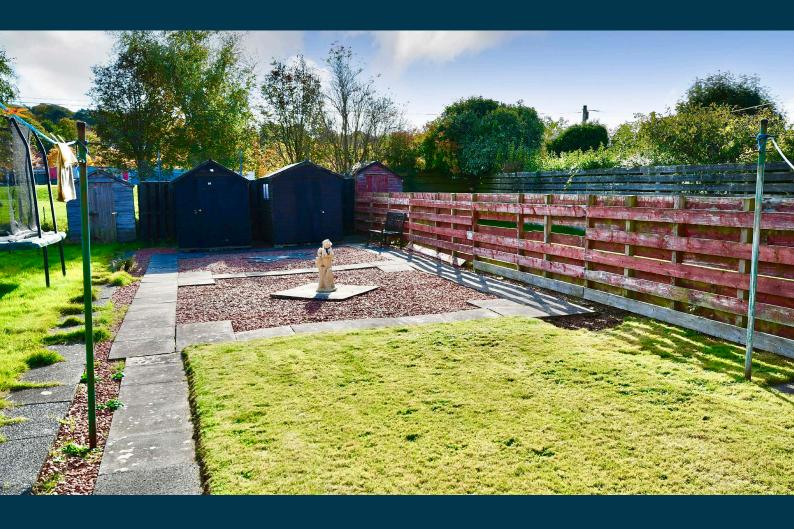

Externally the front garden is laid with monoblock to create a double driveway. The rear garden extends all the want to the primary school and is south facing, with paved patio areas, decorative aggregate, paved pathways and lawn.