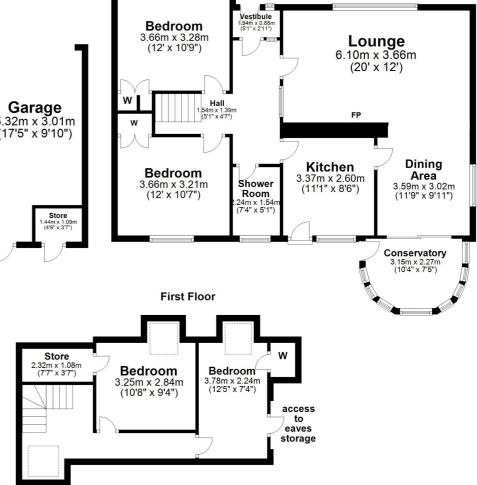

In summary the accommodation extends to a vestibule, welcoming reception hallway, front facing lounge with feature fireplace and open plan to the dining area, conservatory overlooking the rear garden, modern fitted kitchen, two double bedrooms and a three piece shower room. Upstairs there is a spacious landing and two further bedrooms.

Externally the front garden is laid to lawn with surrounding shrubbery border and driveway to the side culminating in the detached garage with store to the rear. The fully enclosed rear garden has an area of lawn, chipped and shrubbery borders, garden shed and greenhouse.

## Ground Floor

AY5076 | Sat Nav: 30 Westport, Tarbolton, KA5 5QH For the full home report visit **www.corumproperty.co.uk** \* All measurements and distances are approximate Floorplans are for illustration purposes and may not be to scale.