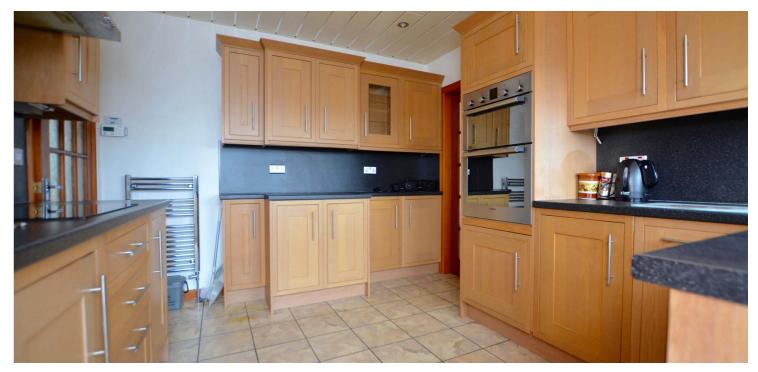

Features and benefits include a quality fitted kitchen (integrated fridge, freezer, dishwasher, hob and oven), luxury shower room with Villeroy & Boch sanitary ware. neutral decoration, fitted wardrobe space in both downstairs bedrooms, double glazing and oil central heating.

In summary the accommodation extends to a vestibule, welcoming reception hallway, front facing lounge with feature fireplace and open plan to the dining area, conservatory overlooking the rear garden, modern fitted kitchen, two double bedrooms and a three piece shower room. Upstairs there is a spacious landing and two further bedrooms.