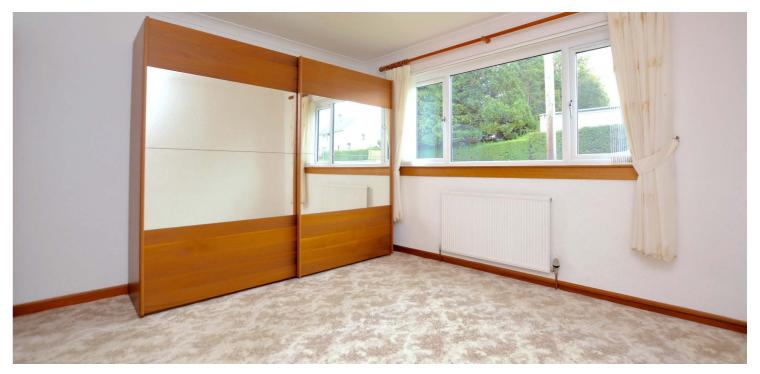

Features and benefits include a quality fitted kitchen (integrated fridge, freezer, dishwasher, hob and oven), luxury shower room with Villeroy & Boch sanitary ware. neutral decoration, fitted wardrobe space in both downstairs bedrooms, double glazing and oil central heating.

In summary the accommodation extends to a vestibule, welcoming reception hallway, front facing lounge with feature fireplace and open plan to the dining area, conservatory overlooking the rear garden, modern fitted kitchen, two double bedrooms and a three piece shower room. Upstairs there is a spacious landing and two further bedrooms.