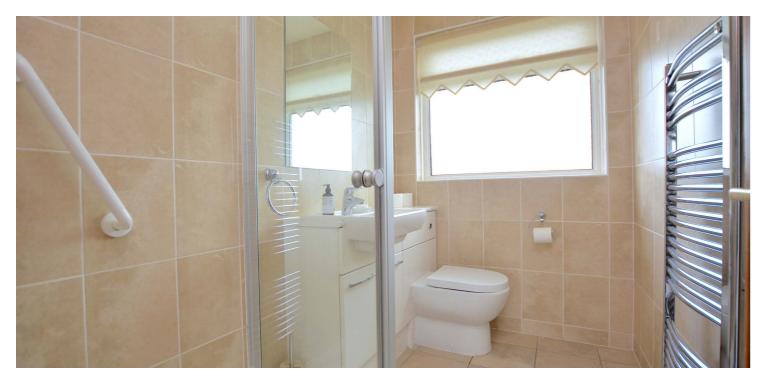

Features and benefits include a quality fitted kitchen (integrated fridge, freezer, dishwasher, hob and oven), luxury shower room with Villeroy & Boch sanitary ware. neutral decoration, fitted wardrobe space in both downstairs bedrooms, double glazing and oil central heating.

In summary the accommodation extends to a vestibule, welcoming reception hallway, front facing lounge with feature fireplace and open plan to the dining area, conservatory overlooking the rear garden, modern fitted kitchen, two double bedrooms and a three piece shower room. Upstairs there is a spacious landing and two further bedrooms.