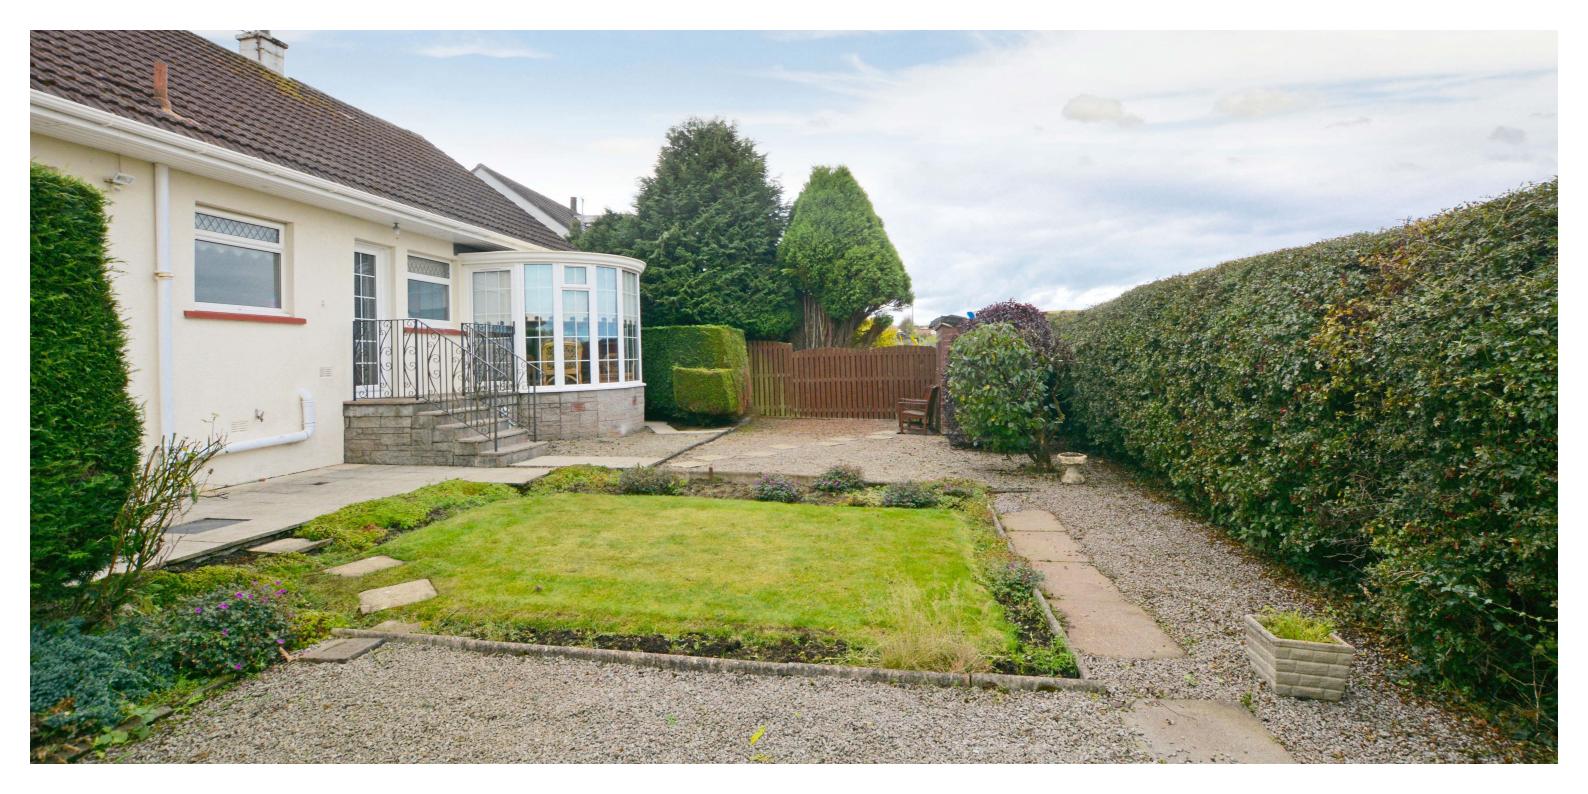

Externally the front garden is laid to lawn with surrounding shrubbery border and driveway to the side culminating in the detached garage with store to the rear. The fully enclosed rear garden has an area of lawn, chipped and shrubbery borders, garden shed and greenhouse.