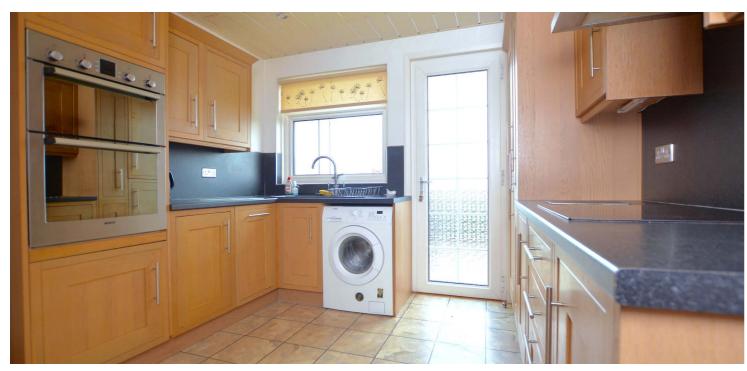

Features and benefits include a quality fitted kitchen (integrated fridge, freezer, dishwasher, hob and oven), luxury shower room with Villeroy & Boch sanitary ware. neutral decoration, fitted wardrobe space in both downstairs bedrooms, double glazing and oil central heating.

In summary the accommodation extends to a vestibule, welcoming reception hallway, front facing lounge with feature fireplace and open plan to the dining area, conservatory overlooking the rear garden, modern fitted kitchen, two double bedrooms and a three piece shower room. Upstairs there is a spacious landing and two further bedrooms.