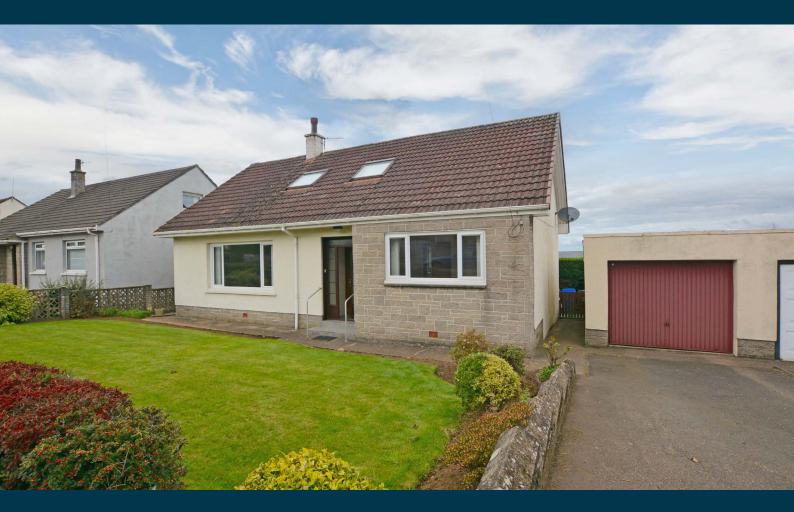

## 4 | BEDROOMS1 | BATHROOM3 | PUBLIC ROOMS

A rarely available detached bungalow presented in good order throughout and set in good sized gardens close to the centre of the village.

Number 30 is a modern detached chalet bungalow which has been lovingly cared for and maintained by the long term owners. Although now requiring a degree of modernisation the property represents a rare opportunity to acquire a substantial home with flexible accommodation within close proximity to local amenities.

Externally the front garden is laid to lawn with surrounding shrubbery border and driveway to the side culminating in the detached garage with store to the rear. The fully enclosed rear garden has an area of lawn, chipped and shrubbery borders, garden shed and greenhouse.