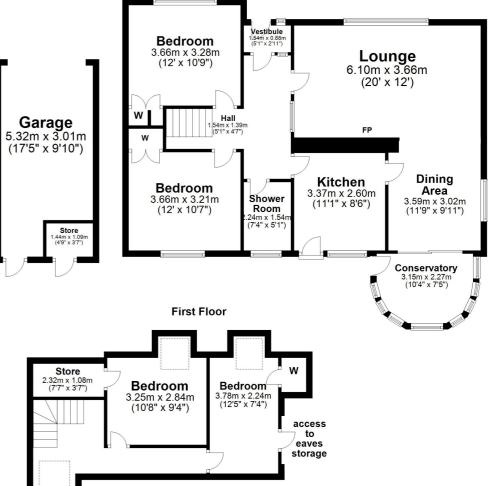

In summary the accommodation extends to a vestibule, welcoming reception hallway, front facing lounge with feature fireplace and open plan to the dining area, conservatory overlooking the rear garden, modern fitted kitchen, two double bedrooms and a three piece shower room. Upstairs there is a spacious landing and two further bedrooms.

Externally the front garden is laid to lawn with surrounding shrubbery border and driveway to the side culminating in the detached garage with store to the rear. The fully enclosed rear garden has an area of lawn, chipped and shrubbery borders, garden shed and greenhouse.

## Ground Floor

AY5076 | Sat Nav: 30 Westport, Tarbolton, KA5 5QH For the full home report visit **www.corumproperty.co.uk** \* All measurements and distances are approximate Floorplans are for illustration purposes and may not be to scale.