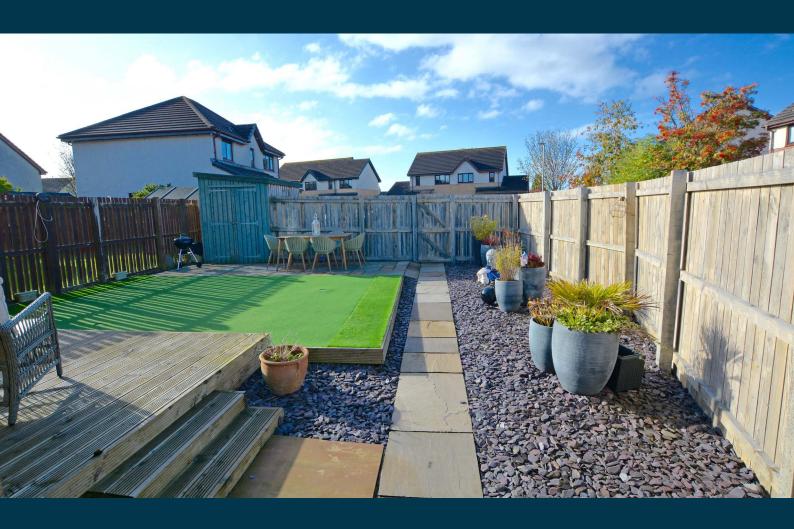

Number 1 is a modern semi-detached villa presented in excellent decorative order and ideally suited to the family market. The property enjoys a corner position within a relatively traffic free residential locale close to primary schooling and a range of amenities. Particular mention should be made of the enclosed, south westerly facing rear garden which is landscaped with artificial lawn incorporating golf holes, patio, deck and borders.

Externally the front garden is bordered by privet hedging and lawned with surrounding chipped borders. The rear garden is laid to artificial lawn with chipped borders, decked patio (with awning and heater) and garden shed. To the rear there is a double driveway.