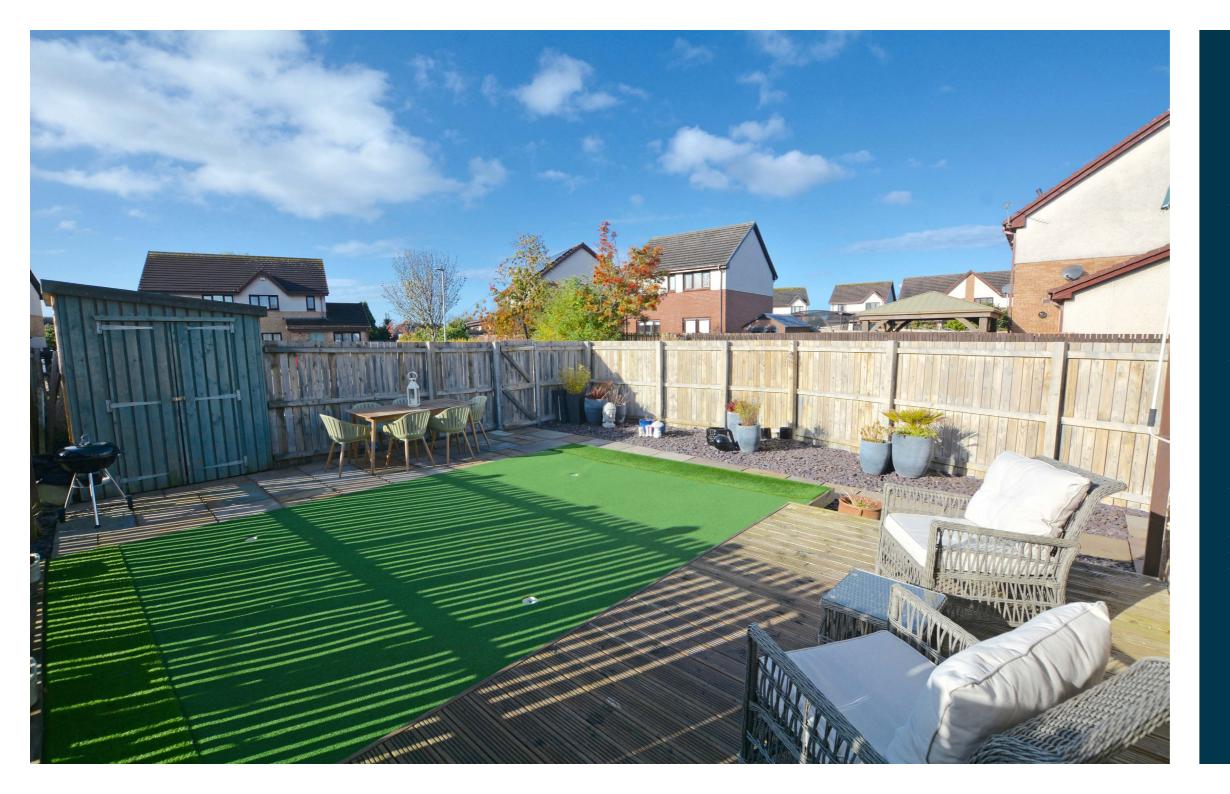

Number 1 is a modern semi-detached villa presented in excellent decorative order and ideally suited to the family market. The property enjoys a corner position within a relatively traffic free residential locale close to primary schooling and a range of amenities. Particular mention should be made of the enclosed, south westerly facing rear garden which is landscaped with artificial lawn incorporating golf holes, patio, deck and borders.

Externally the front garden is bordered by privet hedging and lawned with surrounding chipped borders. The rear garden is laid to artificial lawn with chipped borders, decked patio (with awning and heater) and garden shed. To the rear there is a double driveway.