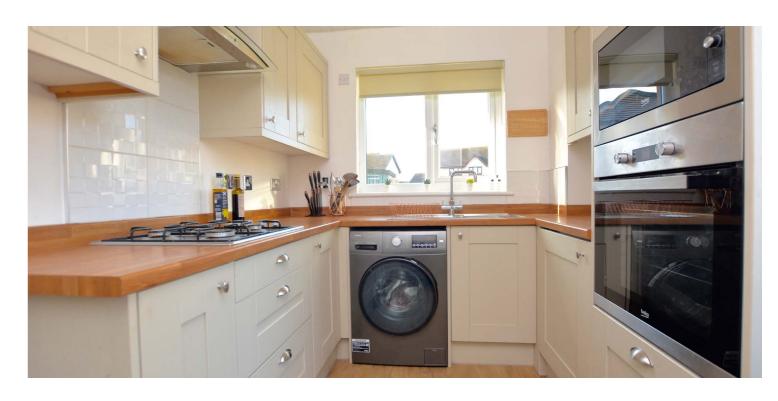

Features and benefits include a quality fitted kitchen, luxury three piece bathroom, gas central heating with a 'Vokera' boiler, quality floor coverings including use of oak, neutral decoration and double glazing. The loft space is partially floored and accessed via a pull down ladder in the upper landing.

In summary the accommodation extends to, on the ground floor, a reception hallway, front facing lounge, dining room and fitted kitchen. Upstairs there are three bedrooms (all with fitted wardrobes/cupboard space) and a three piece bathroom.