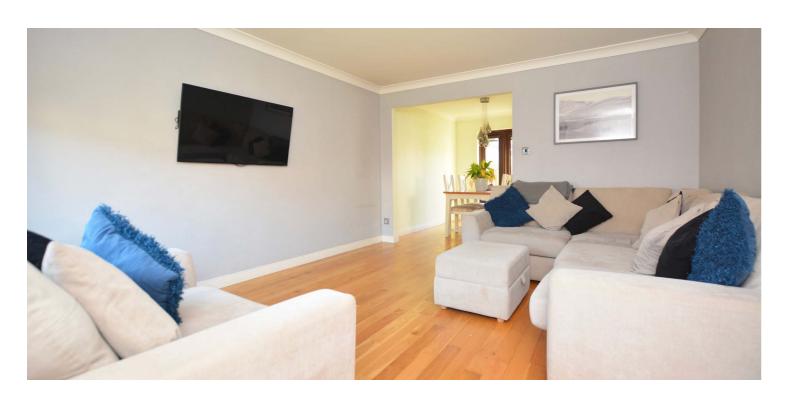

Features and benefits include a quality fitted kitchen, luxury three piece bathroom, gas central heating with a 'Vokera' boiler, quality floor coverings including use of oak, neutral decoration and double glazing. The loft space is partially floored and accessed via a pull down ladder in the upper landing.

In summary the accommodation extends to, on the ground floor, a reception hallway, front facing lounge, dining room and fitted kitchen. Upstairs there are three bedrooms (all with fitted wardrobes/cupboard space) and a three piece bathroom.