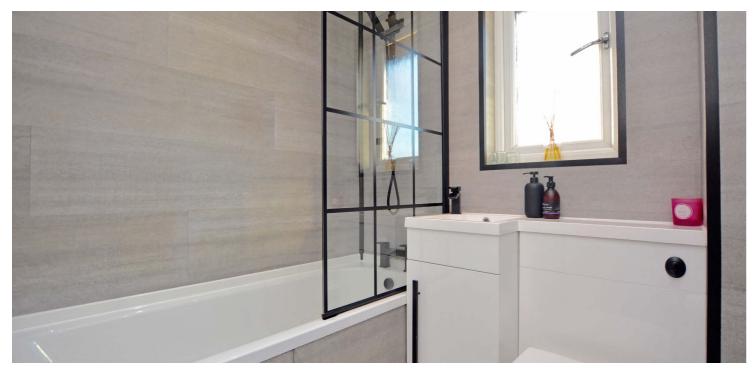

Features and benefits include a quality fitted kitchen, luxury three piece bathroom, gas central heating with a 'Vokera' boiler, quality floor coverings including use of oak, neutral decoration and double glazing. The loft space is partially floored and accessed via a pull down ladder in the upper landing.

In summary the accommodation extends to, on the ground floor, a reception hallway, front facing lounge, dining room and fitted kitchen. Upstairs there are three bedrooms (all with fitted wardrobes/cupboard space) and a three piece bathroom.