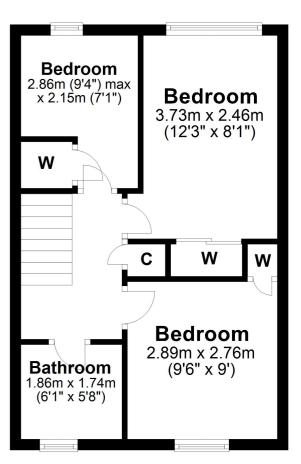

In summary the accommodation extends to, on the ground floor, a reception hallway, front facing lounge, dining room and fitted kitchen. Upstairs there are three bedrooms (all with fitted wardrobes/cupboard space) and a three piece bathroom.

## **First Floor**

Moor Park Place forms part of a small modern development perfectly placed for access to both Ayr and Prestwick town centres while there is excellent schooling within close proximity. For commuters there is ease of access to the A77 bypass linking to Kilmarnock, Glasgow and surrounding districts.