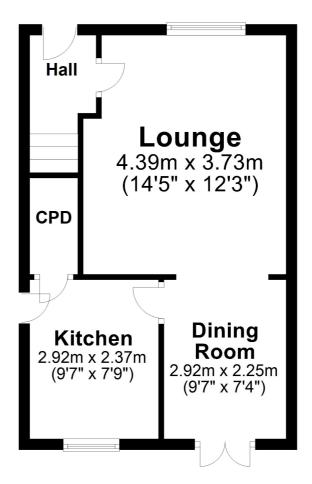

In summary the accommodation extends to, on the ground floor, a reception hallway, front facing lounge, dining room and fitted kitchen. Upstairs there are three bedrooms (all with fitted wardrobes/cupboard space) and a three piece bathroom.

## **Ground Floor**