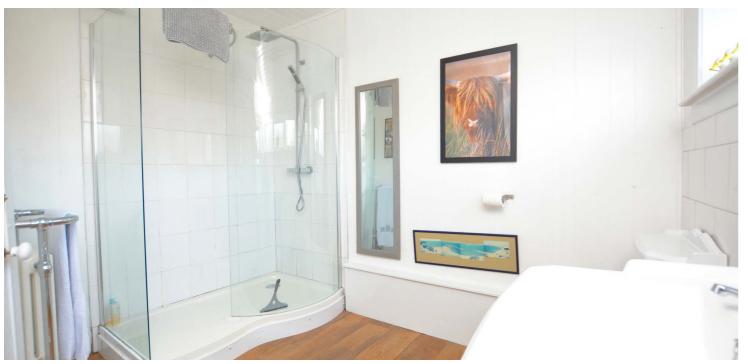

The property provides a range of features and benefits including a fitted kitchen with space for dining, gas central heating with a 'Vokera' boiler, wood burning stove in the lounge/dining room, quality three piece shower room and neutral decoration.

In summary the accommodation extends to on the ground floor, a vestibule, welcoming reception hallway, bay windowed lounge/dining room, dining kitchen, two well proportioned bedrooms, three piece shower room and useful store room.