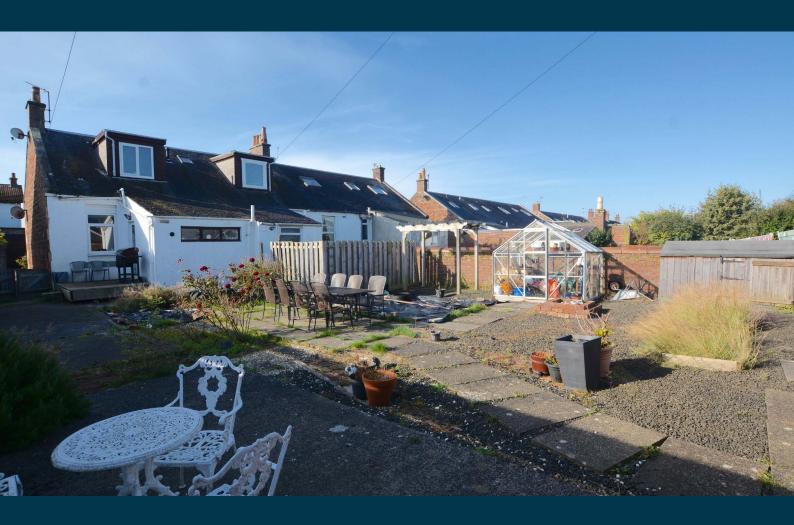

Externally there are gardens to the front and rear. The gardens are generous, particularly to the rear and include patio areas, greenhouse, store and large shed which can be utilised as a workshop/gym/office etc. To the side there is driveway parking.