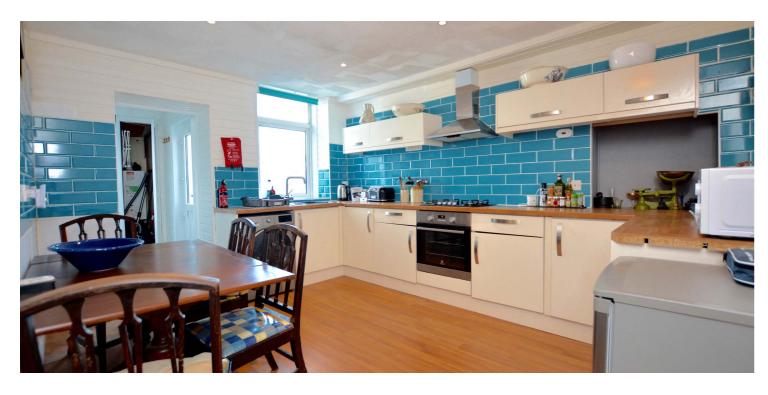

The property provides a range of features and benefits including a fitted kitchen with space for dining, gas central heating with a 'Vokera' boiler, wood burning stove in the lounge/dining room, quality three piece shower room and neutral decoration.

In summary the accommodation extends to on the ground floor, a vestibule, welcoming reception hallway, bay windowed lounge/dining room, dining kitchen, two well proportioned bedrooms, three piece shower room and useful store room.