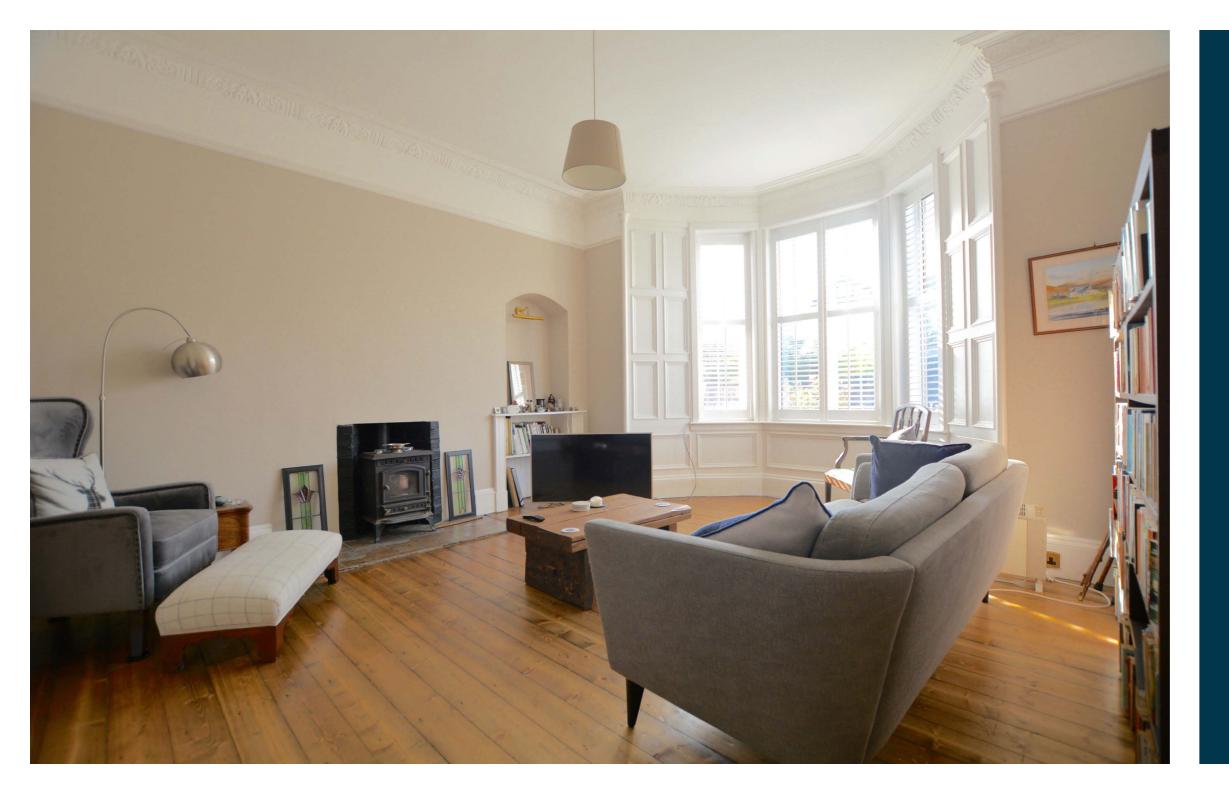

The property provides a range of features and benefits including a fitted kitchen with space for dining, gas central heating with a 'Vokera' boiler, wood burning stove in the lounge/dining room, quality three piece shower room and neutral decoration.

In summary the accommodation extends to on the ground floor, a vestibule, welcoming reception hallway, bay windowed lounge/dining room, dining kitchen, two well proportioned bedrooms, three piece shower room and useful store room.