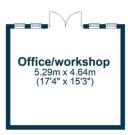

Externally there are gardens to the front and rear. The gardens are generous, particularly to the rear and include patio areas, greenhouse, store and large shed which can be utilised as a workshop/gym/office etc. To the side there is driveway parking.