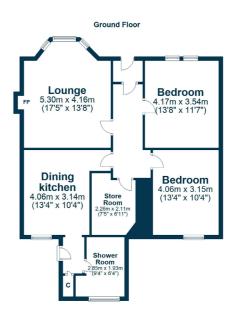

In summary the accommodation extends to on the ground floor, a vestibule, welcoming reception hallway, bay windowed lounge/dining room, dining kitchen, two well proportioned bedrooms, three piece shower room and useful store room.

AY5064 | Sat Nav: 4 Carrick Place, Prestwick, KA9 1RT

For the full home report visit www.corumproperty.co.uk

\* All measurements and distances are approximate Floorplans are for illustration purposes and may not be to scale.