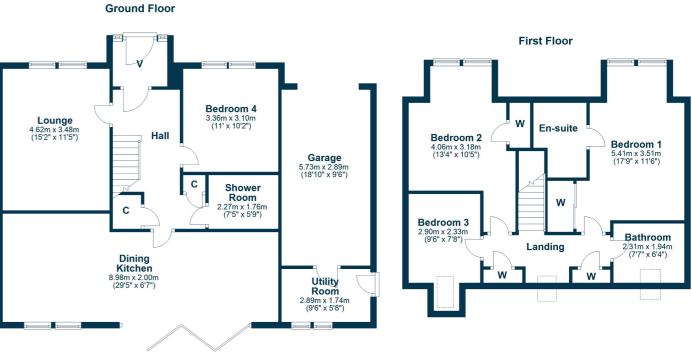

In more detail, the internal accommodation extends to a welcoming entrance vestibule, an inner hallway with stairs leading to the upper floor, under stairs storage and a downstairs shower room suite, a formal lounge, a downstairs bedroom/ family room, a separate utility room with access into the integral garage, and a bright open plan dining kitchen, with bi-fold doors leading out to the south-facing rear garden and ample wall and base units. On the upper floor there are two large double bedrooms, both with fitted wardrobes and one with an en suite shower room, a family bathroom suite, further wardrobes off the landing and a single bedroom.

AY5053 | Sat Nav: 20 Corbett Crescent, Cumnock, KA18 1FN For the full home report visit **www.corumproperty.co.uk** \* All measurements and distances are approximate Floorplans are for illustration purposes and may not be to scale.