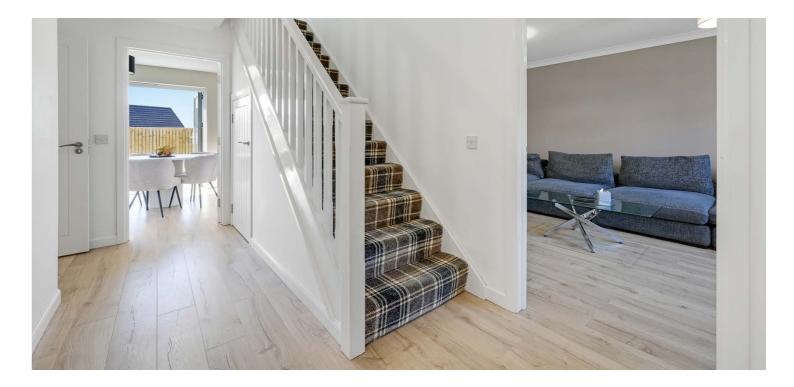

In more detail, the internal accommodation extends to a welcoming entrance vestibule, an inner hallway with stairs leading to the upper floor, under stairs storage and a downstairs shower room suite, a formal lounge, a downstairs bedroom/ family room, a separate utility room with access into the integral garage, and a bright open plan dining kitchen, with bi-fold doors leading out to the south-facing rear garden and ample wall and base units. On the upper floor there are two large double bedrooms, both with fitted wardrobes and one with an en suite shower room, a family bathroom suite, further wardrobes off the landing and a single bedroom.