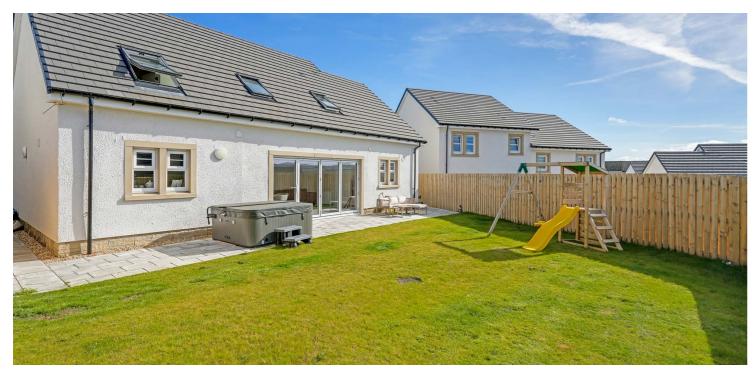

Externally there are gardens to the front, laid with a small lawned area and a large area of monoblock paving to allow parking for a number of vehicles. There is gated access at the side round to a fully enclosed rear garden, with a paved patio area, newly installed fencing and lawn.