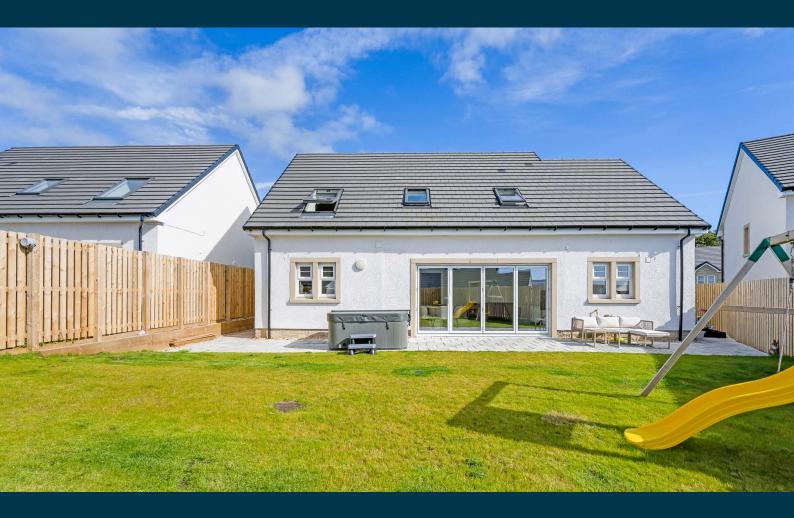

Externally there are gardens to the front, laid with a small lawned area and a large area of monoblock paving to allow parking for a number of vehicles. There is gated access at the side round to a fully enclosed rear garden, with a paved patio area, newly installed fencing and lawn.