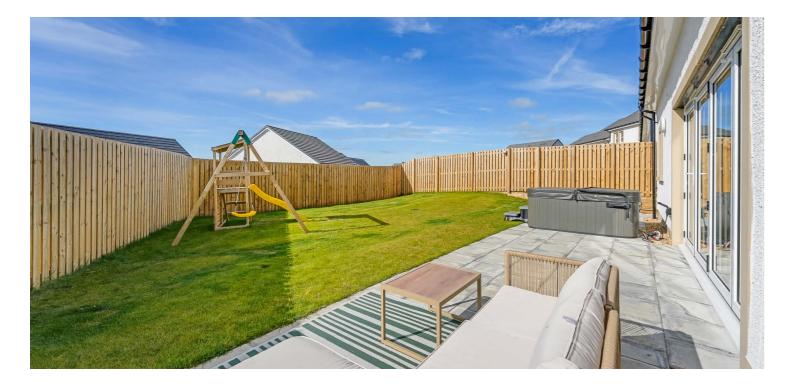

Externally there are gardens to the front, laid with a small lawned area and a large area of monoblock paving to allow parking for a number of vehicles. There is gated access at the side round to a fully enclosed rear garden, with a paved patio area, newly installed fencing and lawn.