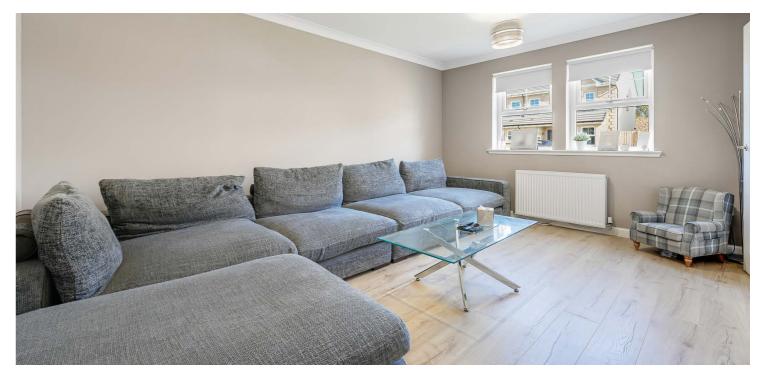

## 1 | PUBLIC ROOM

In more detail, the internal accommodation extends to a welcoming entrance vestibule, an inner hallway with stairs leading to the upper floor, under stairs storage and a downstairs shower room suite, a formal lounge, a downstairs bedroom/ family room, a separate utility room with access into the integral garage, and a bright open plan dining kitchen, with bi-fold doors leading out to the south-facing rear garden and ample wall and base units. On the upper floor there are two large double bedrooms, both with fitted wardrobes and one with an en suite shower room, a family bathroom suite, further wardrobes off the landing and a single bedroom.