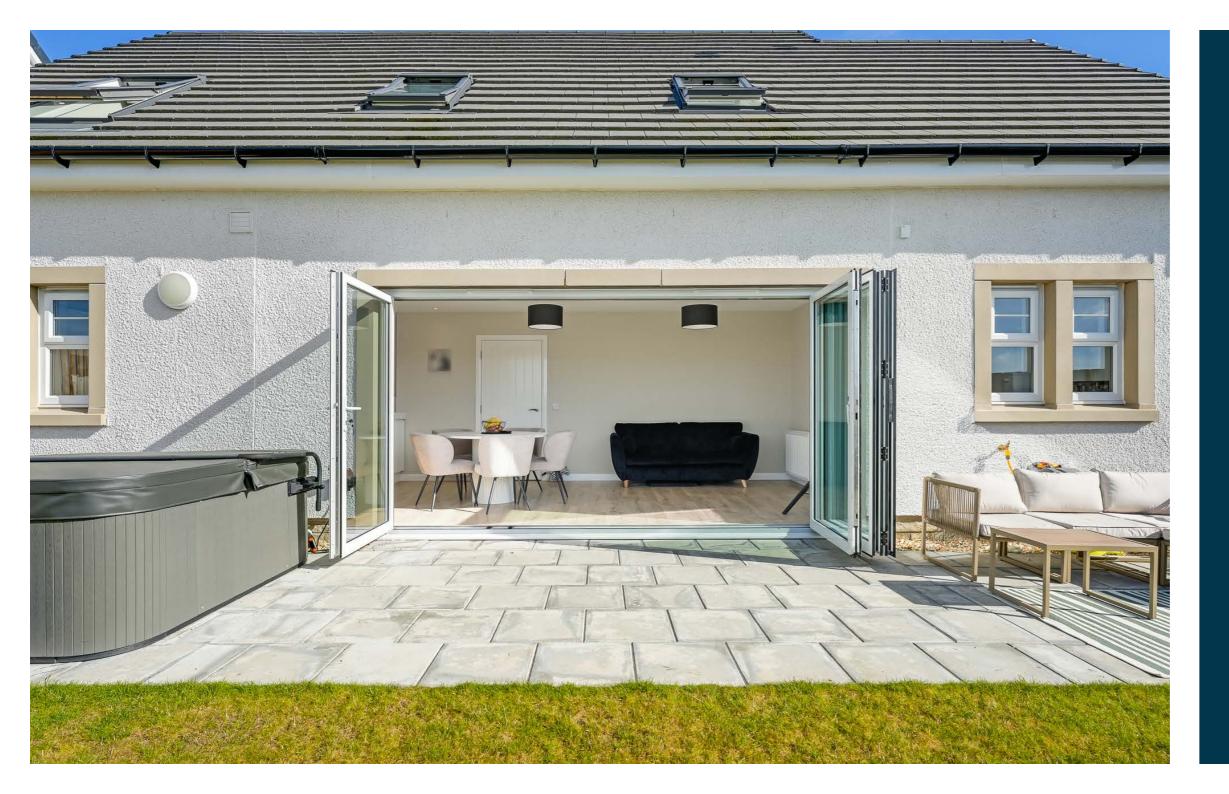

In more detail, the internal accommodation extends to a welcoming entrance vestibule, an inner hallway with stairs leading to the upper floor, under stairs storage and a downstairs shower room suite, a formal lounge, a downstairs bedroom/ family room, a separate utility room with access into the integral garage, and a bright open plan dining kitchen, with bi-fold doors leading out to the south-facing rear garden and ample wall and base units. On the upper floor there are two large double bedrooms, both with fitted wardrobes and one with an en suite shower room, a family bathroom suite, further wardrobes off the landing and a single bedroom.

Externally there are gardens to the front, laid with a small lawned area and a large area of monoblock paving to allow parking for a number of vehicles. There is gated access at the side round to a fully enclosed rear garden, with a paved patio area, newly installed fencing and lawn.