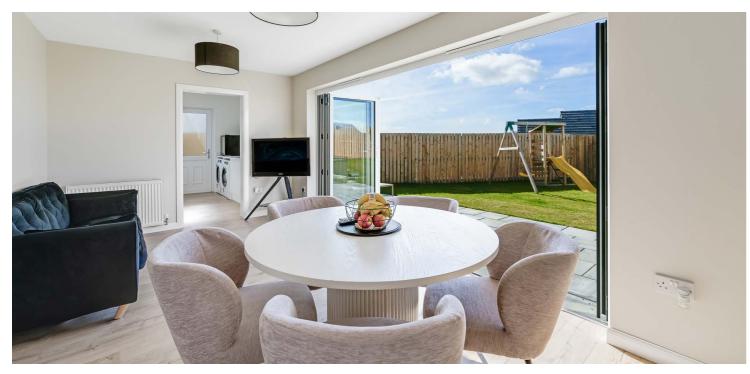

In more detail, the internal accommodation extends to a welcoming entrance vestibule, an inner hallway with stairs leading to the upper floor, under stairs storage and a downstairs shower room suite, a formal lounge, a downstairs bedroom/ family room, a separate utility room with access into the integral garage, and a bright open plan dining kitchen, with bi-fold doors leading out to the south-facing rear garden and ample wall and base units. On the upper floor there are two large double bedrooms, both with fitted wardrobes and one with an en suite shower room, a family bathroom suite, further wardrobes off the landing and a single bedroom.

Externally there are gardens to the front, laid with a small lawned area and a large area of monoblock paving to allow parking for a number of vehicles. There is gated access at the side round to a fully enclosed rear garden, with a paved patio area, newly installed fencing and lawn.