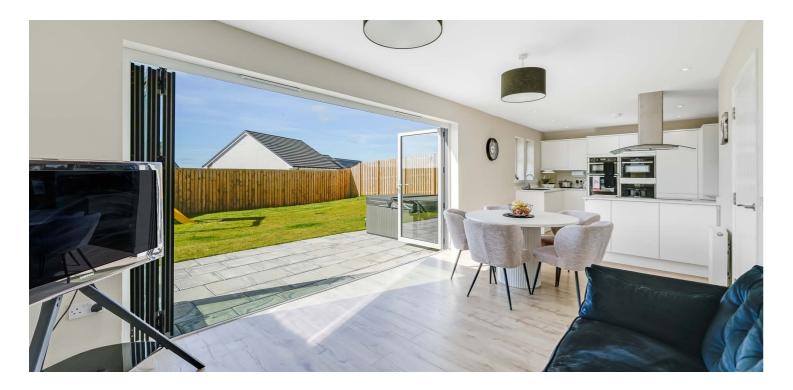

In more detail, the internal accommodation extends to a welcoming entrance vestibule, an inner hallway with stairs leading to the upper floor, under stairs storage and a downstairs shower room suite, a formal lounge, a downstairs bedroom/ family room, a separate utility room with access into the integral garage, and a bright open plan dining kitchen, with bi-fold doors leading out to the south-facing rear garden and ample wall and base units. On the upper floor there are two large double bedrooms, both with fitted wardrobes and one with an en suite shower room, a family bathroom suite, further wardrobes off the landing and a single bedroom.

Externally there are gardens to the front, laid with a small lawned area and a large area of monoblock paving to allow parking for a number of vehicles. There is gated access at the side round to a fully enclosed rear garden, with a paved patio area, newly installed fencing and lawn.