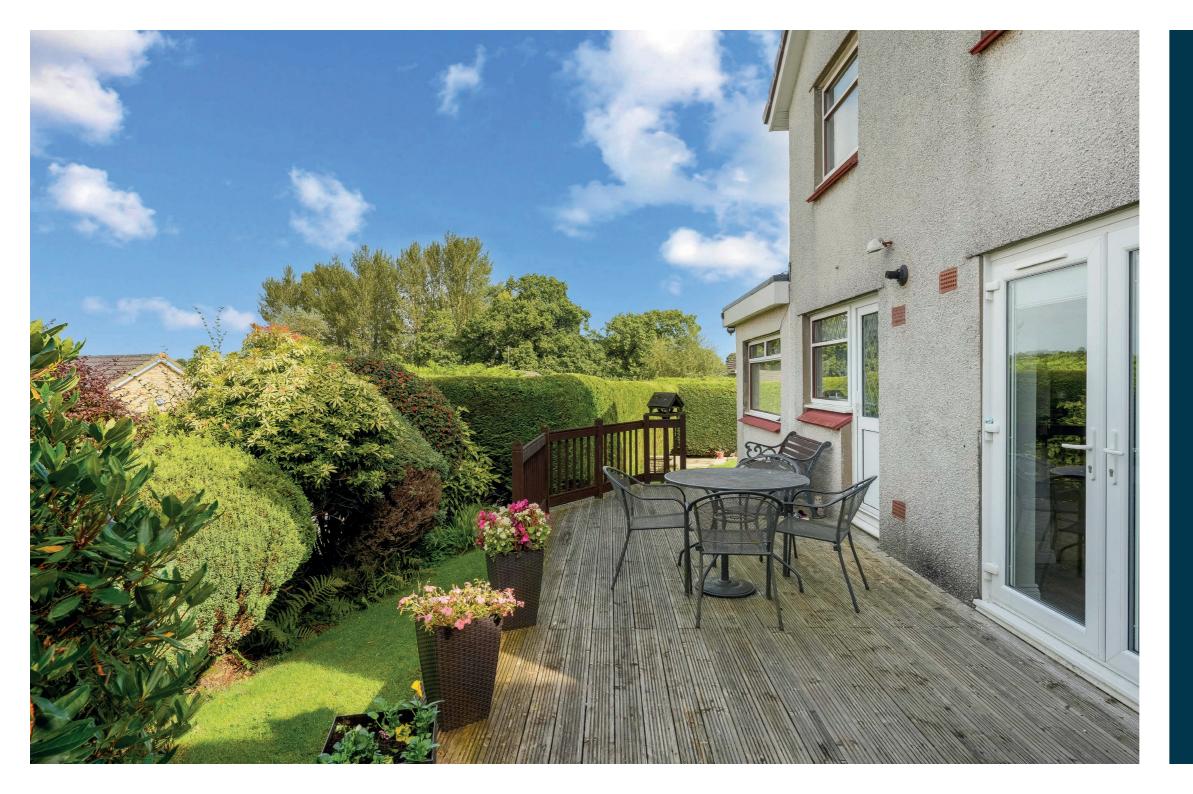

On the ground floor, a welcoming reception hall with a w.c/ cloakroom. The heart of the home is a stunning modern fitted kitchen with an open-plan dining area, featuring a suite of integrated appliances and French doors that open onto an expansive timber sun deck, which is perfect for outdoor entertaining. The property also benefits from two generous reception rooms, providing versatile spaces.

Outside, an immaculate driveway leads to a large double garage adding further convenience and functionality to this superb property.

Set within a peaceful cul-de-sac and surrounded by attractive outdoor space, the mature perimeter hedges add privacy to the gardens.