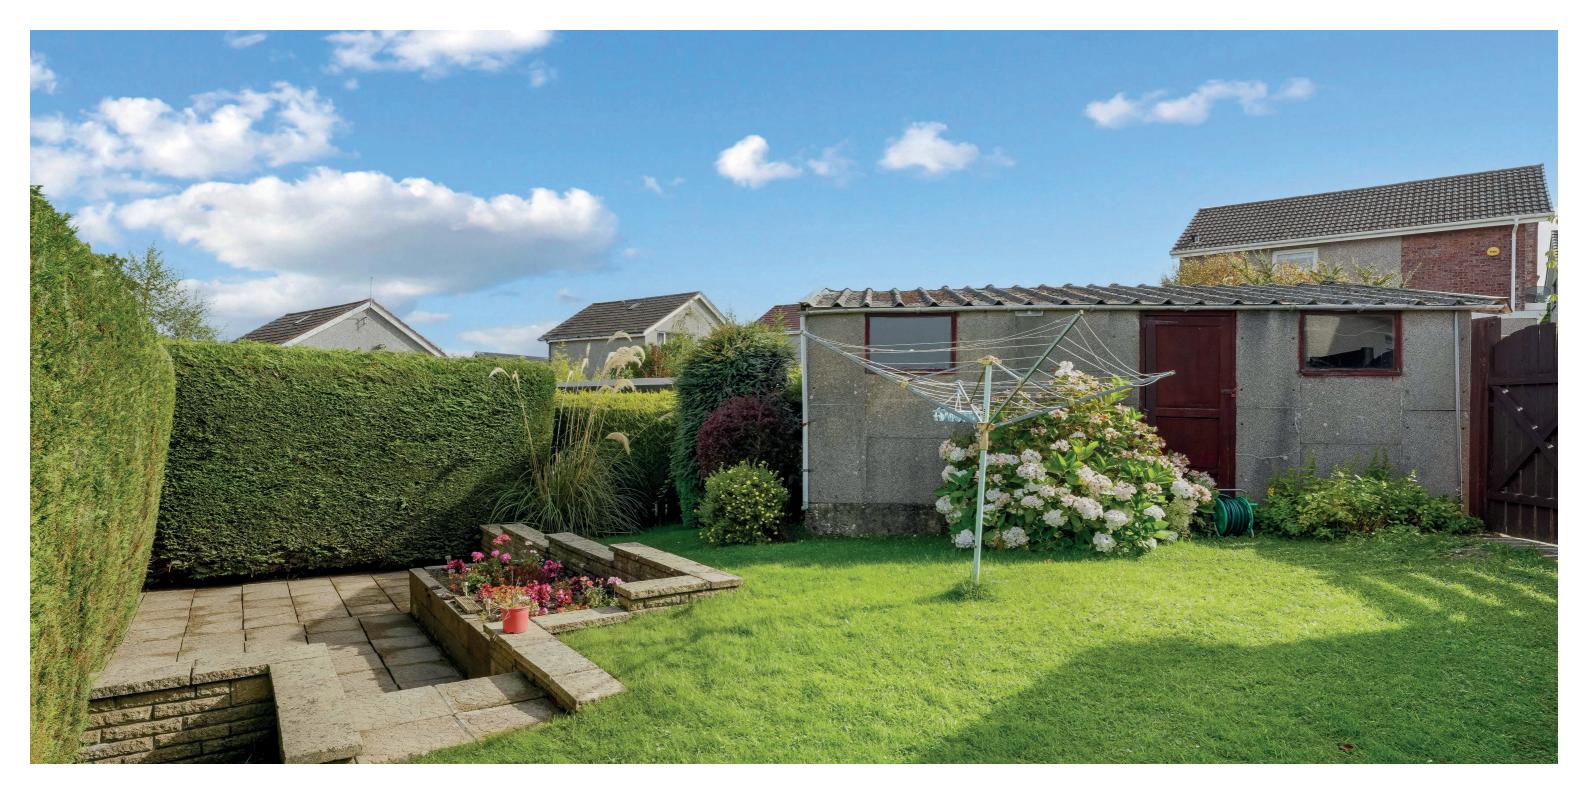

Outside, an immaculate driveway leads to a large double garage adding further convenience and functionality to this superb property.

Set within a peaceful cul-de-sac and surrounded by attractive outdoor space, the mature perimeter hedges add privacy to the gardens.