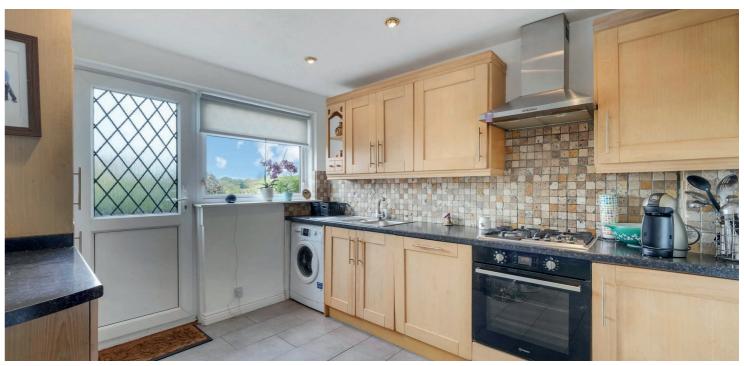

On the ground floor, a welcoming reception hall with a w.c/ cloakroom. The heart of the home is a stunning modern fitted kitchen with an open-plan dining area, featuring a suite of integrated appliances and French doors that open onto an expansive timber sun deck, which is perfect for outdoor entertaining. The property also benefits from two generous reception rooms, providing versatile spaces.