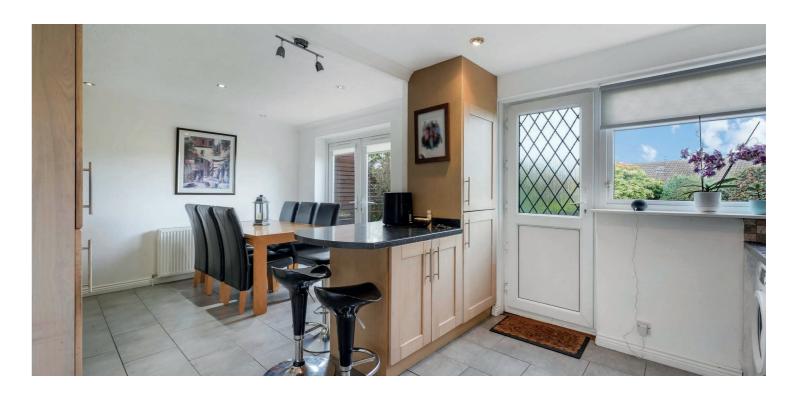

On the ground floor, a welcoming reception hall with a w.c/ cloakroom. The heart of the home is a stunning modern fitted kitchen with an open-plan dining area, featuring a suite of integrated appliances and French doors that open onto an expansive timber sun deck, which is perfect for outdoor entertaining. The property also benefits from two generous reception rooms, providing versatile spaces.