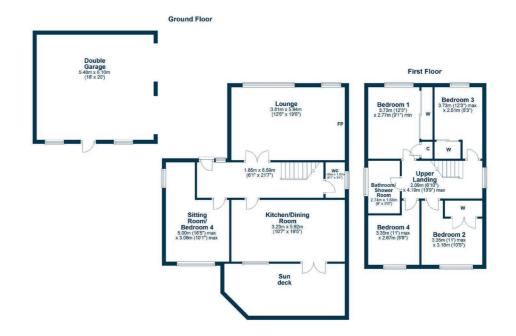

## 21 LEEWARD PARK

AYR

www.corumproperty.co.uk

- 4 | BEDROOMS
- 2 | BATHROOMS
- 2 | PUBLIC ROOMS
- 21 Leeward Park is a stylish four bedroom detached villa offering modern family living. Featuring two spacious reception rooms, an open plan kitchen and dining area with French doors leading to a large timber sun deck, and a double garage. With four double bedrooms, ample wardrobe space, a four-piece bathroom and a ground floor w.c., this home combines comfort, space, and a prime location.
- 21 Leeward Park is a beautifully presented four bedroom detached villa situated in the desirable Alloway area of the seaside town of Ayr. This spacious family home offers a blend of modern living and stylish design, perfect for today's lifestyle.

On the ground floor, a welcoming reception hall with a w.c/ cloakroom. The heart of the home is a stunning modern fitted kitchen with an open-plan dining area, featuring a suite of integrated appliances and French doors that open onto an expansive timber sun deck, which is perfect for outdoor entertaining. The property also benefits from two generous reception rooms, providing versatile spaces.

Upstairs, an upper landing with four well-proportioned double bedrooms, ample wardrobe space, ensuring plenty of storage and a family bathroom/ shower room with four-piece suite; a bath and a separate walk-in shower.

Outside, an immaculate driveway leads to a large double garage adding further convenience and functionality to this superb property.

Set within a peaceful cul-de-sac and surrounded by attractive outdoor space, the mature perimeter hedges add privacy to the gardens.

AY5054 | Sat Nav: 21 Leeward Park, Ayr, KA7 4XF

For the full home report visit www.corumproperty.co.uk

\* All measurements and distances are approximate Floorplans are for illustration purposes and may not be to scale.