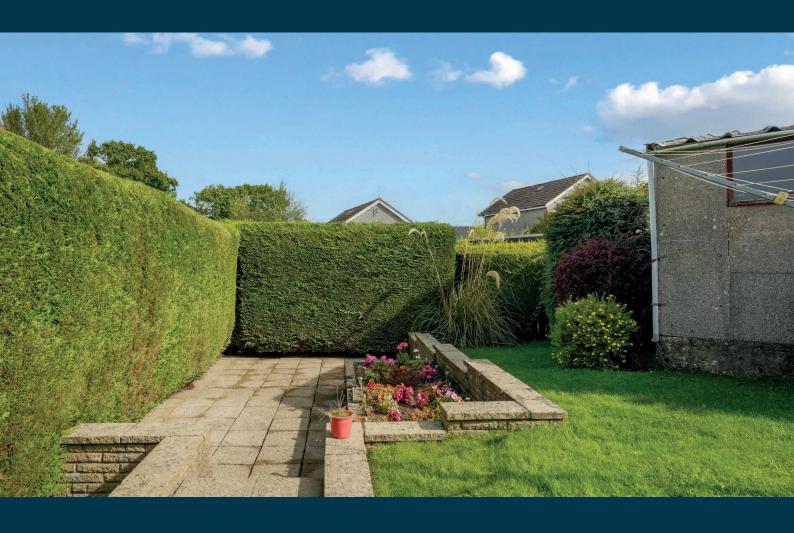

Outside, an immaculate driveway leads to a large double garage adding further convenience and functionality to this superb property.

Set within a peaceful cul-de-sac and surrounded by attractive outdoor space, the mature perimeter hedges add privacy to the gardens.