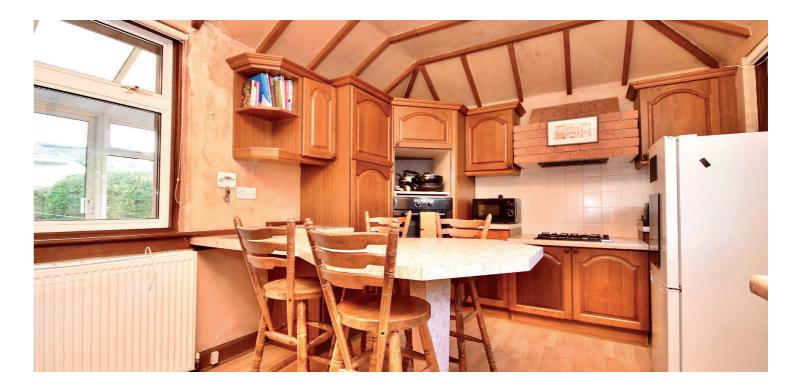

In more detail, the internal accommodation extends to an entrance vestibule with a cloakroom, an inner hallway with a storage cupboard and loft access, a spacious bay-windowed lounge with a feature fireplace and a double aspect to the rear, a flexible formal dining room that leads through into both the conservatory, with sliding patio doors to the garden, and a fitted dining kitchen, with a door out to the rear, three large double bedrooms, two of which have fitted wardrobes, and a bathroom suite with a separate shower cubicle.