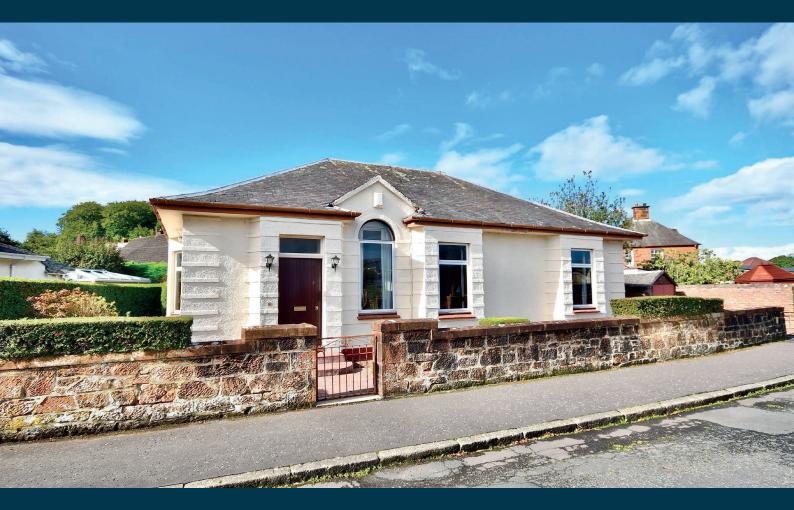

Bellevale Quadrant is a first class address at the south end of Ayr, close to Belleisle Park and within walking distance of the Rozelle Estate and the historic village of Alloway. Number 2 is a substantial detached bungalow, set on a generous southfacing plot, that offers a rarely available amount of living space in such a sought-after location. The property extends across six principal apartments, with all of the accommodation on the ground floor, a conservatory extension, a fitted four piece bathroom suite, ample storage throughout and a detached wooden garage to the side that all complete a fantastic home, which will appeal to a wide range of potential buyers. There are garden grounds that surround the property, with hardlandscaped gardens to the front, ample off road parking to the side and a sunny, private south facing garden at the rear.

Externally there are garden grounds to the front, side and rear, with the front mainly hard landscaped, with a driveway at one side and a wooden garage with an attached potting shed. At the other side there are decorative gardens, with mature shrubs, trees and lawn that continue round to the south-facing rear garden, which offers excellent privacy.