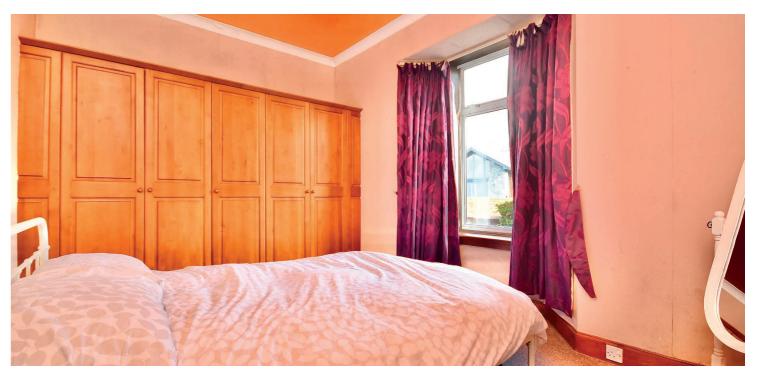

In more detail, the internal accommodation extends to an entrance vestibule with a cloakroom, an inner hallway with a storage cupboard and loft access, a spacious bay-windowed lounge with a feature fireplace and a double aspect to the rear, a flexible formal dining room that leads through into both the conservatory, with sliding patio doors to the garden, and a fitted dining kitchen, with a door out to the rear, three large double bedrooms, two of which have fitted wardrobes, and a bathroom suite with a separate shower cubicle.