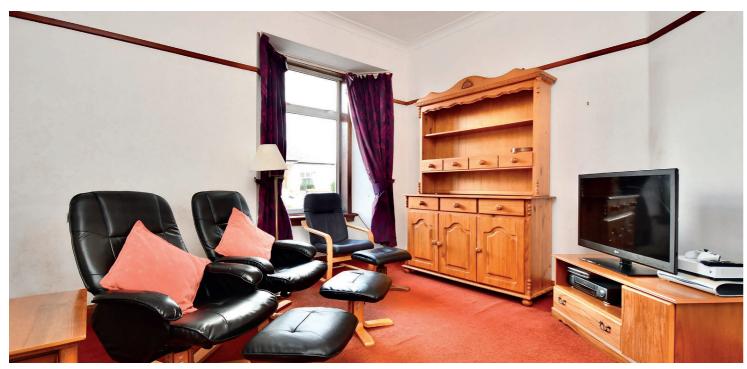

In more detail, the internal accommodation extends to an entrance vestibule with a cloakroom, an inner hallway with a storage cupboard and loft access, a spacious bay-windowed lounge with a feature fireplace and a double aspect to the rear, a flexible formal dining room that leads through into both the conservatory, with sliding patio doors to the garden, and a fitted dining kitchen, with a door out to the rear, three large double bedrooms, two of which have fitted wardrobes, and a bathroom suite with a separate shower cubicle.