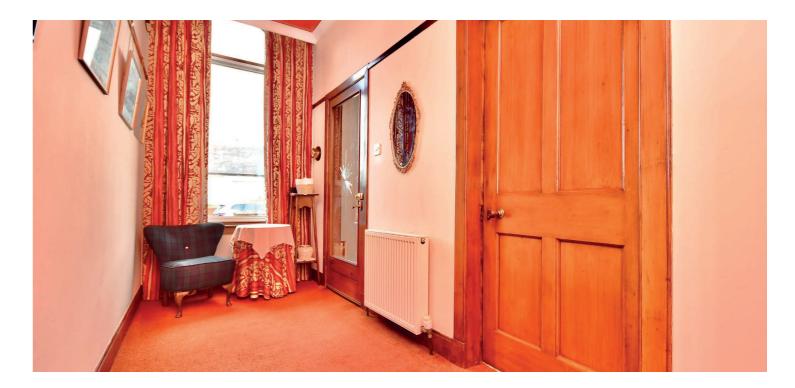

In more detail, the internal accommodation extends to an entrance vestibule with a cloakroom, an inner hallway with a storage cupboard and loft access, a spacious bay-windowed lounge with a feature fireplace and a double aspect to the rear, a flexible formal dining room that leads through into both the conservatory, with sliding patio doors to the garden, and a fitted dining kitchen, with a door out to the rear, three large double bedrooms, two of which have fitted wardrobes, and a bathroom suite with a separate shower cubicle.