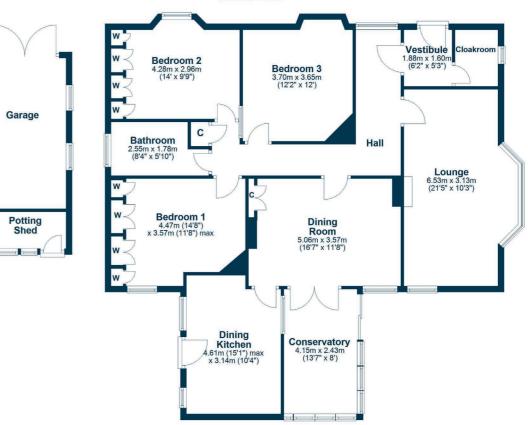

#### **Ground Floor**

AY5043 | Sat Nav: 2 Bellevale Quadrant, Ayr, KA7 2RR For the full home report visit **www.corumproperty.co.uk** \* All measurements and distances are approximate Floorplans are for illustration purposes and may not be to scale.