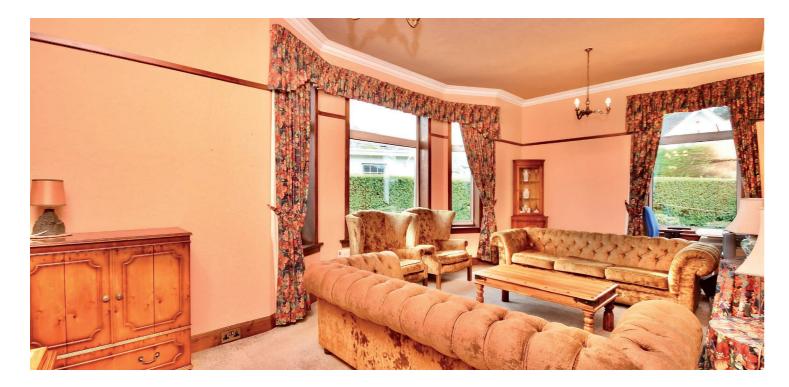

In more detail, the internal accommodation extends to an entrance vestibule with a cloakroom, an inner hallway with a storage cupboard and loft access, a spacious bay-windowed lounge with a feature fireplace and a double aspect to the rear, a flexible formal dining room that leads through into both the conservatory, with sliding patio doors to the garden, and a fitted dining kitchen, with a door out to the rear, three large double bedrooms, two of which have fitted wardrobes, and a bathroom suite with a separate shower cubicle.