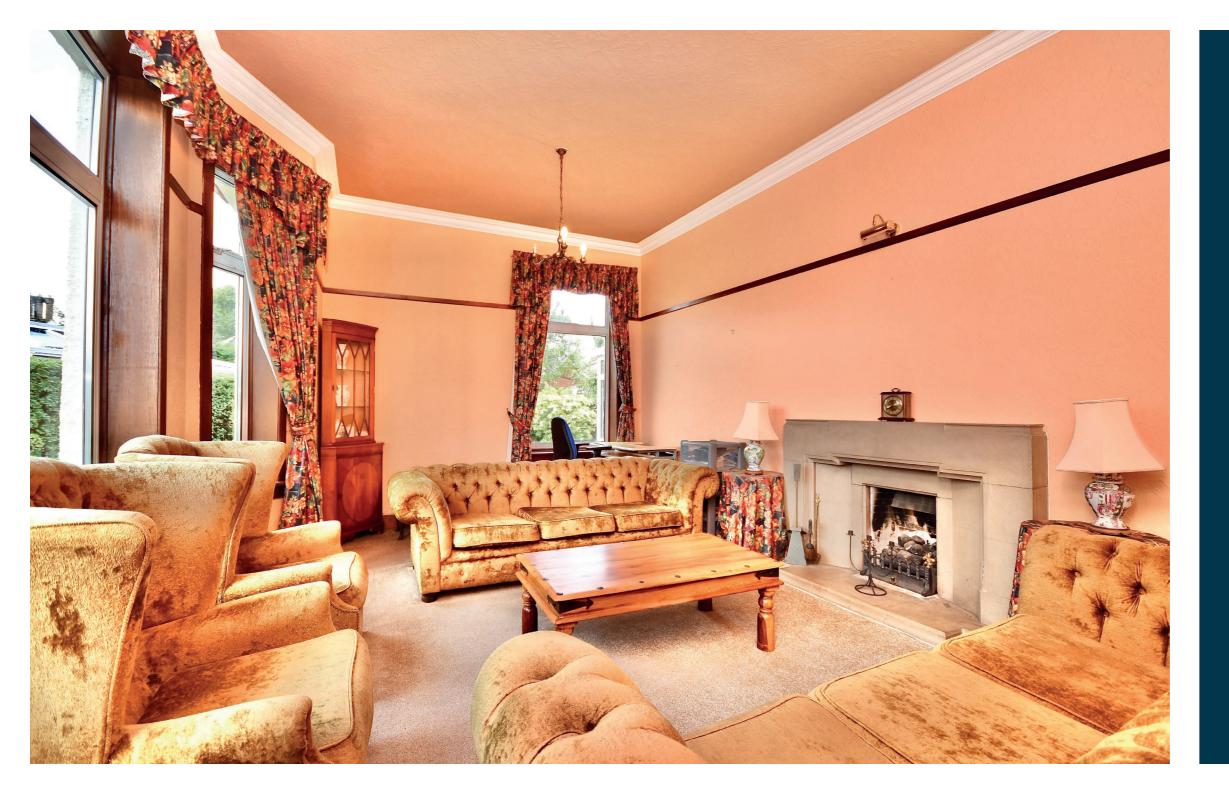

In more detail, the internal accommodation extends to an entrance vestibule with a cloakroom, an inner hallway with a storage cupboard and loft access, a spacious bay-windowed lounge with a feature fireplace and a double aspect to the rear, a flexible formal dining room that leads through into both the conservatory, with sliding patio doors to the garden, and a fitted dining kitchen, with a door out to the rear, three large double bedrooms, two of which have fitted wardrobes, and a bathroom suite with a separate shower cubicle.