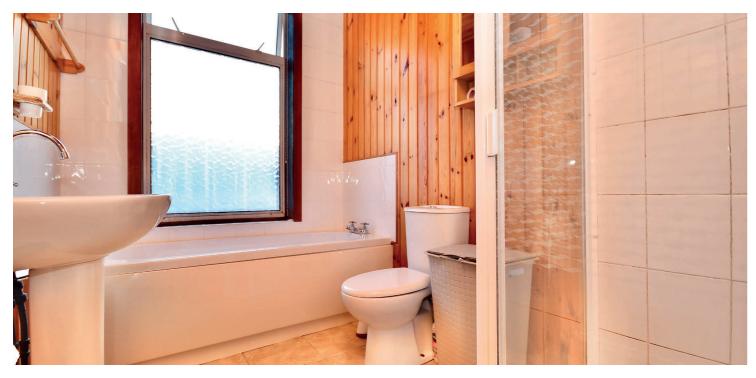

In more detail, the internal accommodation extends to an entrance vestibule with a cloakroom, an inner hallway with a storage cupboard and loft access, a spacious bay-windowed lounge with a feature fireplace and a double aspect to the rear, a flexible formal dining room that leads through into both the conservatory, with sliding patio doors to the garden, and a fitted dining kitchen, with a door out to the rear, three large double bedrooms, two of which have fitted wardrobes, and a bathroom suite with a separate shower cubicle.