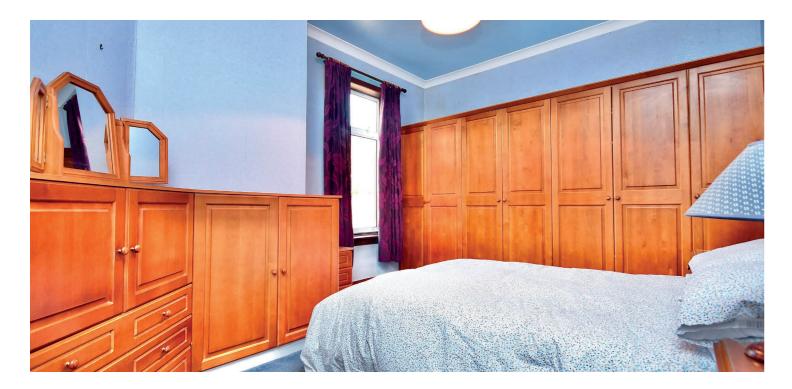

In more detail, the internal accommodation extends to an entrance vestibule with a cloakroom, an inner hallway with a storage cupboard and loft access, a spacious bay-windowed lounge with a feature fireplace and a double aspect to the rear, a flexible formal dining room that leads through into both the conservatory, with sliding patio doors to the garden, and a fitted dining kitchen, with a door out to the rear, three large double bedrooms, two of which have fitted wardrobes, and a bathroom suite with a separate shower cubicle.