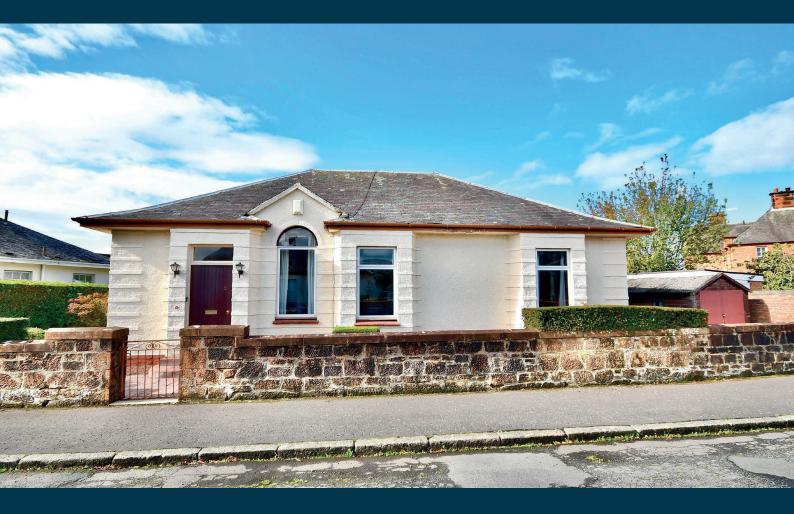

Bellevale Quadrant is a first class address at the south end of Ayr, close to Belleisle Park and within walking distance of the Rozelle Estate and the historic village of Alloway. Number 2 is a substantial detached bungalow, set on a generous southfacing plot, that offers a rarely available amount of living space in such a sought-after location. The property extends across six principal apartments, with all of the accommodation on the ground floor, a conservatory extension, a fitted four piece bathroom suite, ample storage throughout and a detached wooden garage to the side that all complete a fantastic home, which will appeal to a wide range of potential buyers. There are garden grounds that surround the property, with hardlandscaped gardens to the front, ample off road parking to the side and a sunny, private south facing garden at the rear.

Externally there are garden grounds to the front, side and rear, with the front mainly hard landscaped, with a driveway at one side and a wooden garage with an attached potting shed. At the other side there are decorative gardens, with mature shrubs, trees and lawn that continue round to the south-facing rear garden, which offers excellent privacy.