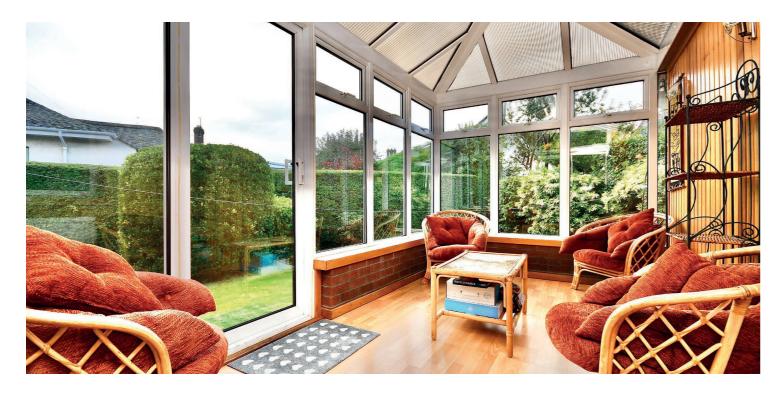

In more detail, the internal accommodation extends to an entrance vestibule with a cloakroom, an inner hallway with a storage cupboard and loft access, a spacious bay-windowed lounge with a feature fireplace and a double aspect to the rear, a flexible formal dining room that leads through into both the conservatory, with sliding patio doors to the garden, and a fitted dining kitchen, with a door out to the rear, three large double bedrooms, two of which have fitted wardrobes, and a bathroom suite with a separate shower cubicle.