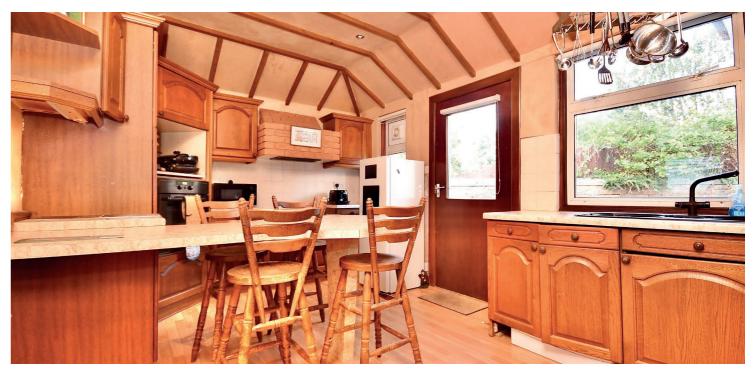

In more detail, the internal accommodation extends to an entrance vestibule with a cloakroom, an inner hallway with a storage cupboard and loft access, a spacious bay-windowed lounge with a feature fireplace and a double aspect to the rear, a flexible formal dining room that leads through into both the conservatory, with sliding patio doors to the garden, and a fitted dining kitchen, with a door out to the rear, three large double bedrooms, two of which have fitted wardrobes, and a bathroom suite with a separate shower cubicle.