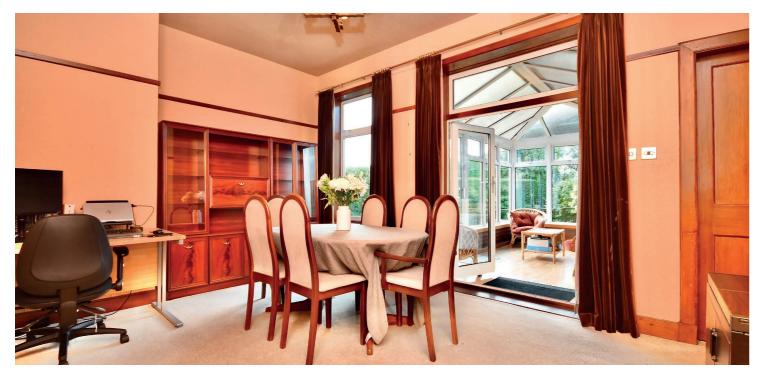

In more detail, the internal accommodation extends to an entrance vestibule with a cloakroom, an inner hallway with a storage cupboard and loft access, a spacious bay-windowed lounge with a feature fireplace and a double aspect to the rear, a flexible formal dining room that leads through into both the conservatory, with sliding patio doors to the garden, and a fitted dining kitchen, with a door out to the rear, three large double bedrooms, two of which have fitted wardrobes, and a bathroom suite with a separate shower cubicle.