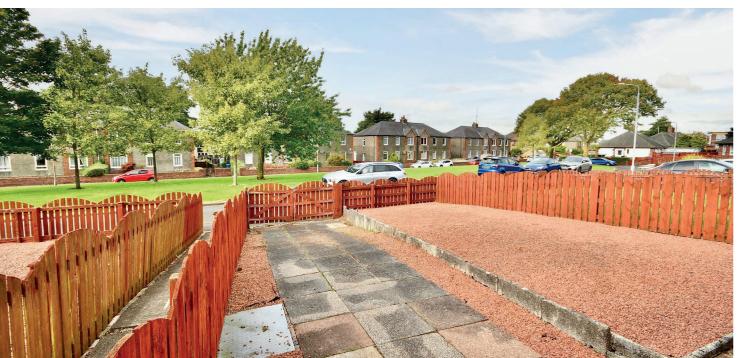

Externally the front garden is laid predominantly with decorative aggregate and there is a gated driveway, allowing off road parking. There is gated access to the rear, which is south-facing with a mixture of hard and soft landscaping, including lawn, paved pathways, decorative shrubs and a garden shed.