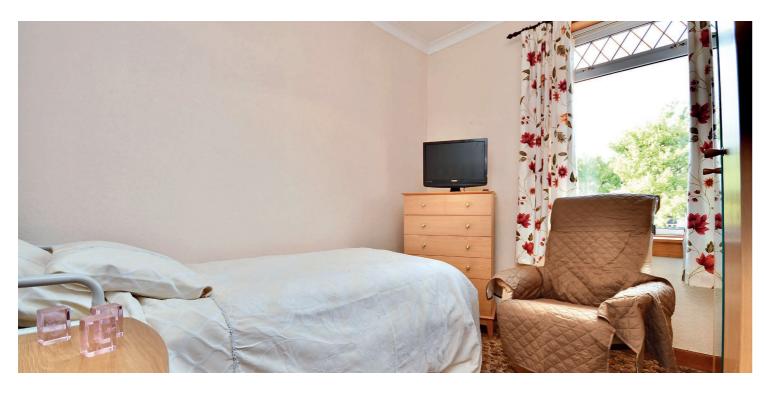

In more detail, the internal accommodation extends to an entrance vestibule, a hallway, a spacious lounge, a large bedroom to the rear with fitted wardrobes and a single bedroom to the front, a modern fitted kitchen, and a fitted fully-tiled shower room. There is also loft access, double glazing and gas central heating powered by a Potterton boiler.