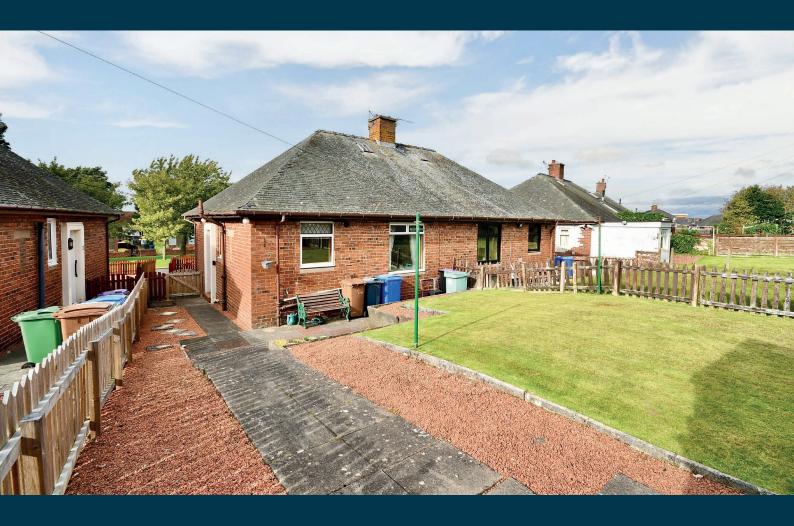

Externally the front garden is laid predominantly with decorative aggregate and there is a gated driveway, allowing off road parking. There is gated access to the rear, which is south-facing with a mixture of hard and soft landscaping, including lawn, paved pathways, decorative shrubs and a garden shed.