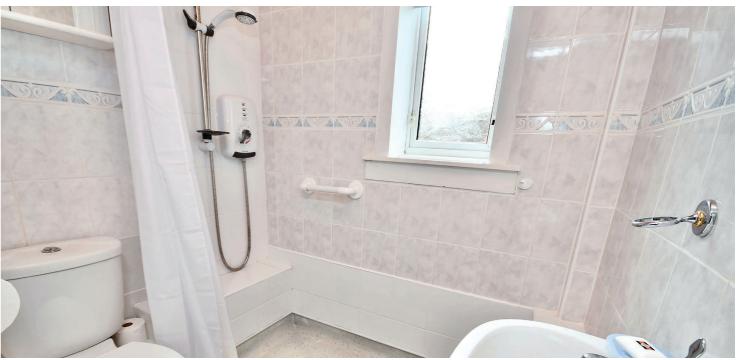

In more detail, the internal accommodation extends to an entrance vestibule, a hallway, a spacious lounge, a large bedroom to the rear with fitted wardrobes and a single bedroom to the front, a modern fitted kitchen, and a fitted fully-tiled shower room. There is also loft access, double glazing and gas central heating powered by a Potterton boiler.