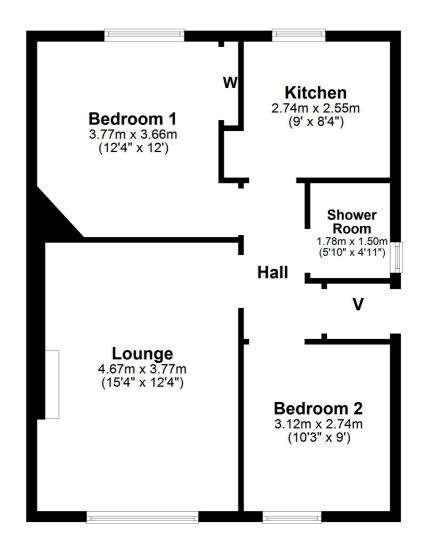

In more detail, the internal accommodation extends to an entrance vestibule, a hallway, a spacious lounge, a large bedroom to the rear with fitted wardrobes and a single bedroom to the front, a modern fitted kitchen, and a fitted fully-tiled shower room. There is also loft access, double glazing and gas central heating powered by a Potterton boiler.

AY5052 | Sat Nav: 14 Gould Street, Ayr, KA8 9PW

For the full home report visit www.corumproperty.co.uk

\* All measurements and distances are approximate Floorplans are for illustration purposes and may not be to scale.