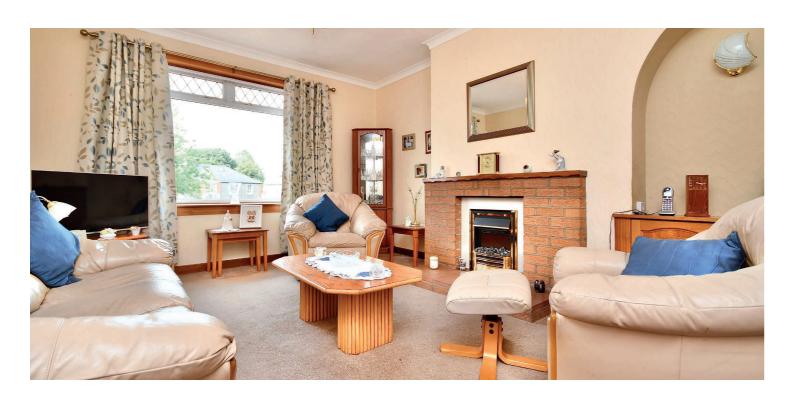

In more detail, the internal accommodation extends to an entrance vestibule, a hallway, a spacious lounge, a large bedroom to the rear with fitted wardrobes and a single bedroom to the front, a modern fitted kitchen, and a fitted fully-tiled shower room. There is also loft access, double glazing and gas central heating powered by a Potterton boiler.