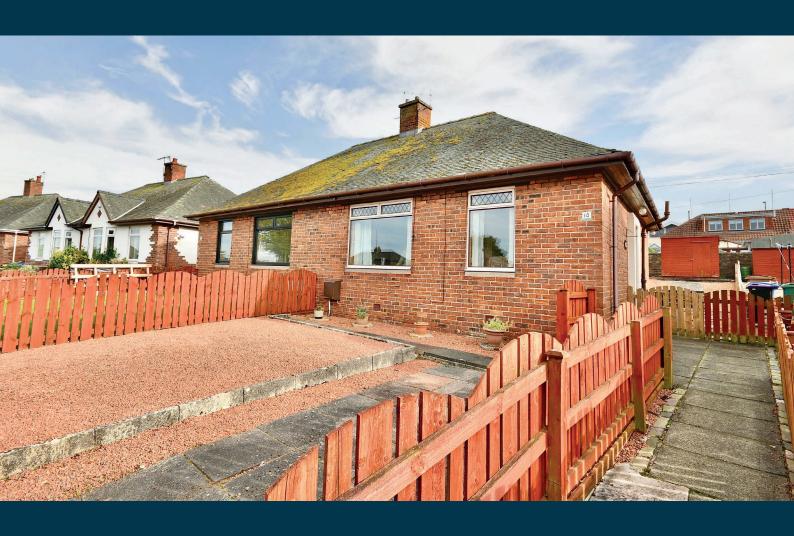

## 14 GOULD STREET

AYR

www.corumproperty.co.uk

- 2 | BEDROOMS
- 1 | BATHROOM
- 1 | PUBLIC ROOM

A deceptively spacious and charming semi detached bungalow, presented in immaculate condition with low maintenance south-facing gardens and close to the amenities offered by the market town of Ayr.

14 Gould Street is a well-appointed and spacious semi detached bungalow, with generous on-the-level accommodation that will suit a range of potential purchasers. This fantastic home is set in a perfect location for walking-distance access to supermarkets, schools, transport links and the amenities of the town centre, with an open outlook across public green space to the front and landscaped southfacing gardens to the rear. There are modern fixtures and fittings, quality floor coverings, tasteful decor, ample storage throughout and early viewing is highly recommended to fully appreciate the interior and the excellent location.

Externally the front garden is laid predominantly with decorative aggregate and there is a gated driveway, allowing off road parking. There is gated access to the rear, which is south-facing with a mixture of hard and soft landscaping, including lawn, paved pathways, decorative shrubs and a garden shed.