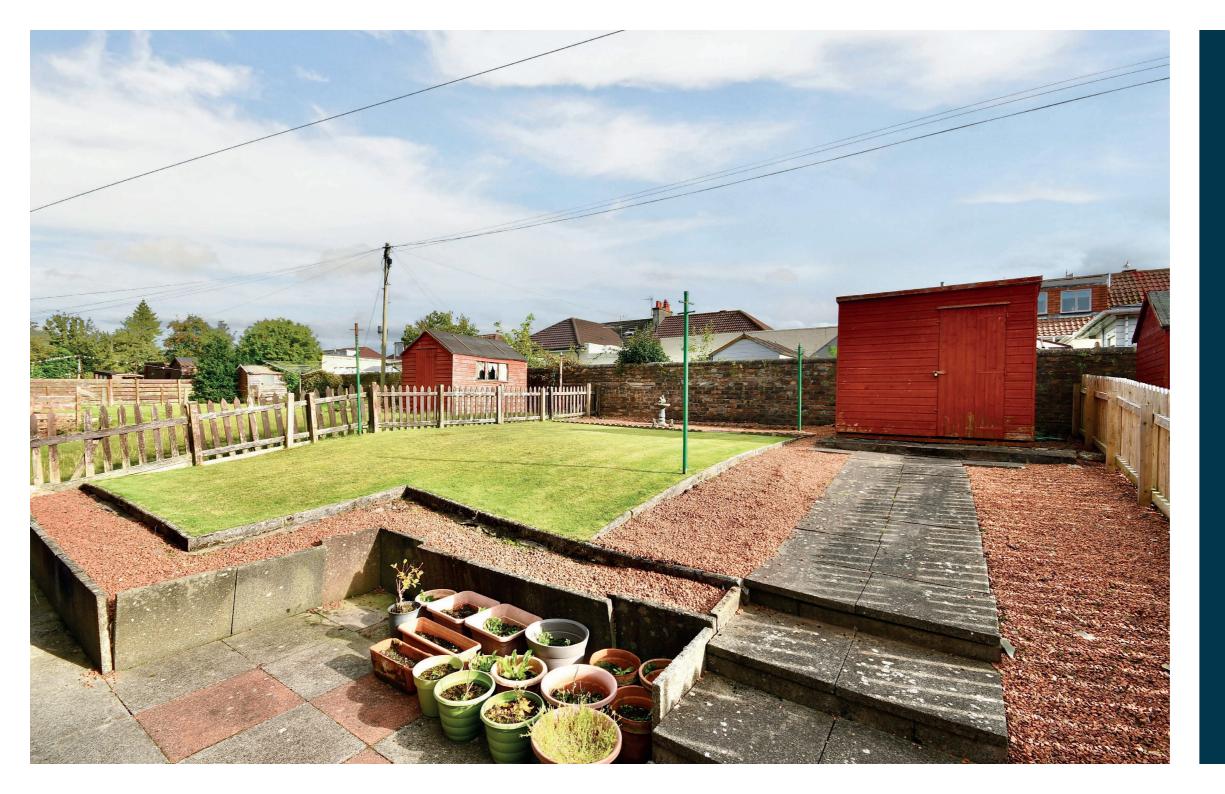

Externally the front garden is laid predominantly with decorative aggregate and there is a gated driveway, allowing off road parking. There is gated access to the rear, which is south-facing with a mixture of hard and soft landscaping, including lawn, paved pathways, decorative shrubs and a garden shed.