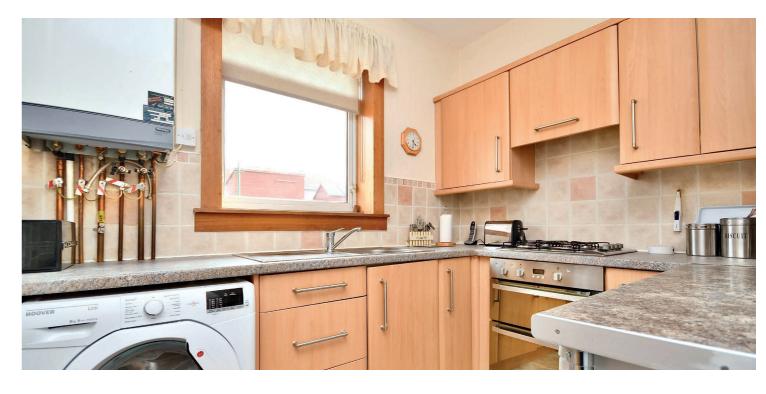

In more detail, the internal accommodation extends to an entrance vestibule, a hallway, a spacious lounge, a large bedroom to the rear with fitted wardrobes and a single bedroom to the front, a modern fitted kitchen, and a fitted fully-tiled shower room. There is also loft access, double glazing and gas central heating powered by a Potterton boiler.