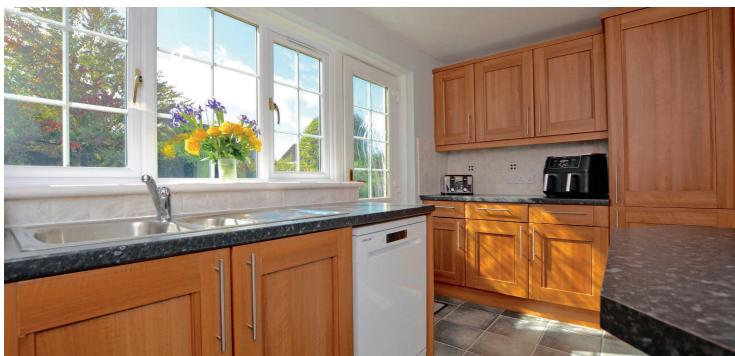

Features and benefits include a modern fitted kitchen, quality sanitary ware, gas central heating with a 'Baxi' boiler, quality floor coverings, generous wardrobe/cupboard space, double glazing and neutral decoration.

In summary the accommodation extends to, on the ground floor, a reception hallway, front facing lounge open plan to the dining area, downstairs bedroom and fitted kitchen. Upstairs there are two further bedrooms (both with fitted wardrobes) and completing the accommodation is a luxury three piece shower room.