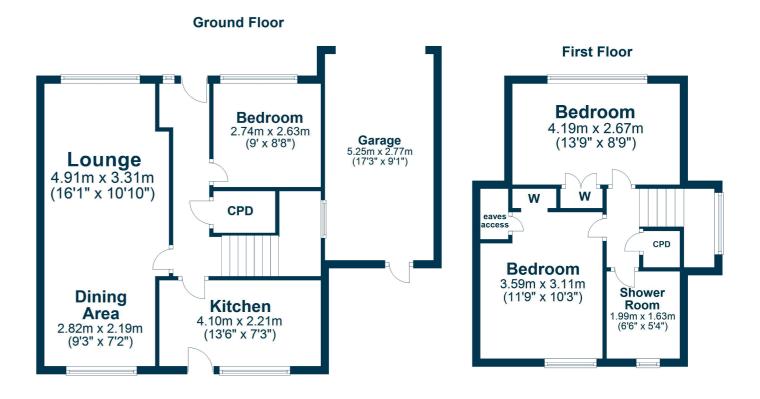

In summary the accommodation extends to, on the ground floor, a reception hallway, front facing lounge open plan to the dining area, downstairs bedroom and fitted kitchen. Upstairs there are two further bedrooms (both with fitted wardrobes) and completing the accommodation is a luxury three piece shower room.