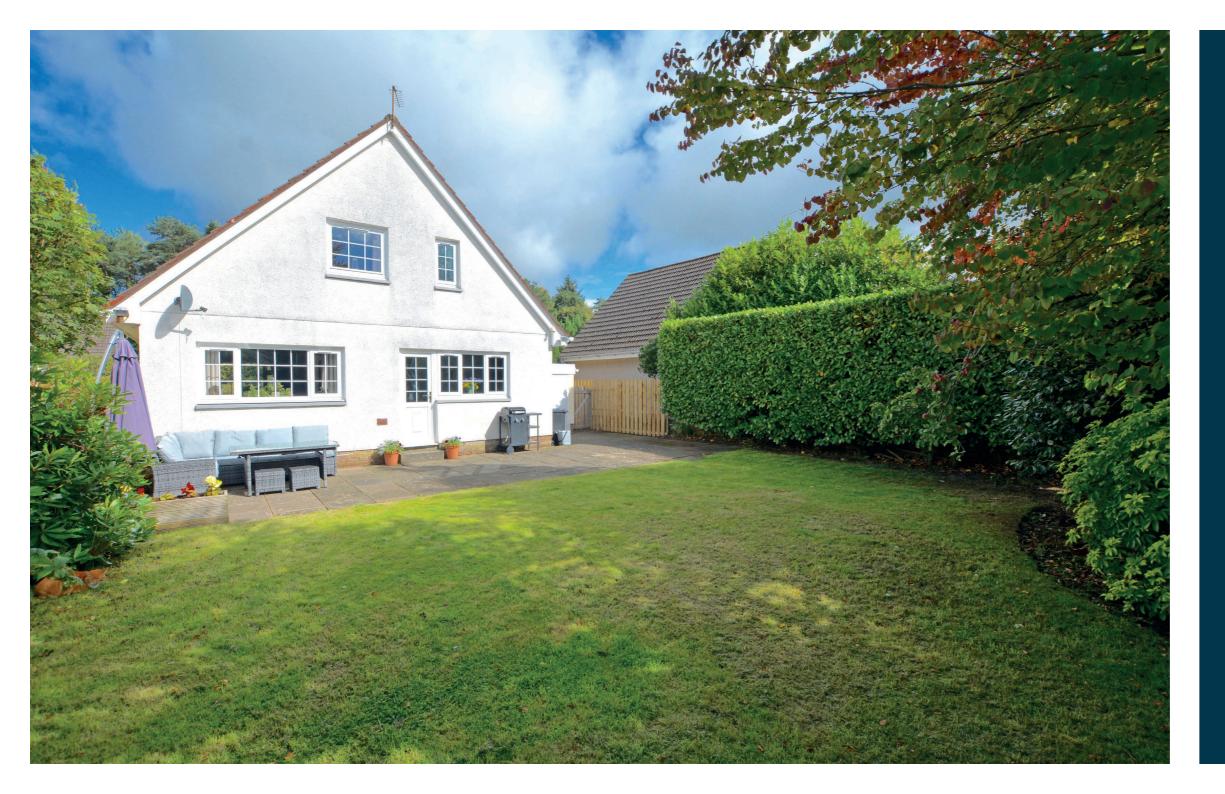

Externally the front garden is laid to lawn with shrubbery borders and parking for several vehicles. To the side there is an attached garage with courtesy door to the rear. The fully enclosed, south facing rear garden is laid to lawn with mature plants and trees, shrubbery borders and paved patio.