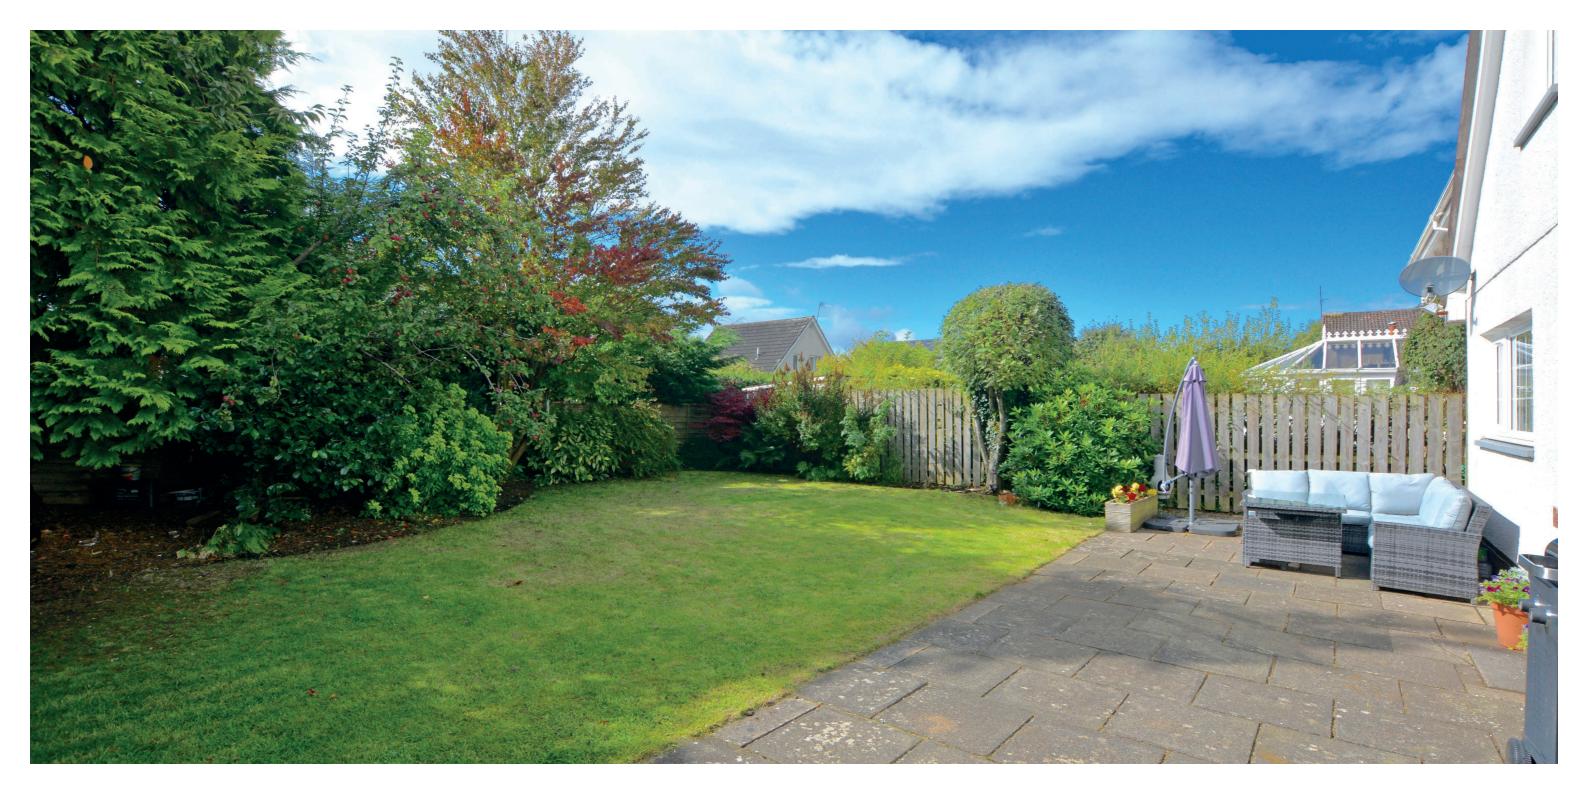

Externally the front garden is laid to lawn with shrubbery borders and parking for several vehicles. To the side there is an attached garage with courtesy door to the rear. The fully enclosed, south facing rear garden is laid to lawn with mature plants and trees, shrubbery borders and paved patio.