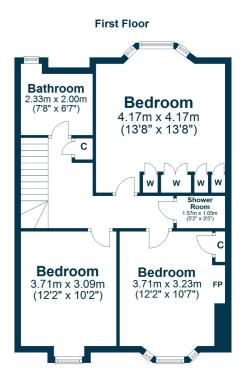

In summary the accommodation extends to, on the ground floor, a vestibule, reception hallway with cloaks area off, front facing bay windowed lounge, dining room/bedroom 4, sitting room, open plan dining kitchen with double doors to the garden, side hall and two piece wc. Upstairs there is a broad landing, three double bedrooms, three piece bathroom and two piece shower room. The front facing bedroom enjoys pleasant aspects over Ayr Lawn Tennis Club.

AY5045 | Sat Nav: 2 Wattfield Road, Ayr, KA7 2SW For the full home report visit **www.corumproperty.co.uk** \* All measurements and distances are approximate Floorplans are for illustration purposes and may not be to scale.