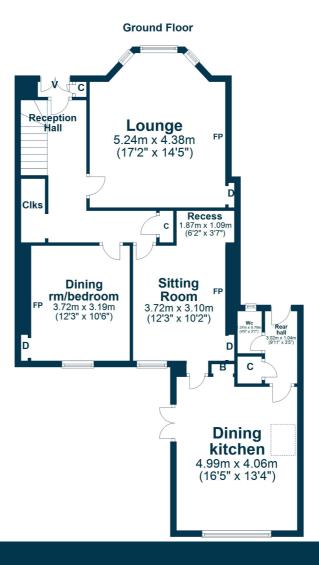

In summary the accommodation extends to, on the ground floor, a vestibule, reception hallway with cloaks area off, front facing bay windowed lounge, dining room/bedroom 4, sitting room, open plan dining kitchen with double doors to the garden, side hall and two piece wc. Upstairs there is a broad landing, three double bedrooms, three piece bathroom and two piece shower room. The front facing bedroom enjoys pleasant aspects over Ayr Lawn Tennis Club.

AY5045 | Sat Nav: 2 Wattfield Road, Ayr, KA7 2SW For the full home report visit **www.corumproperty.co.uk** \* All measurements and distances are approximate Floorplans are for illustration purposes and may not be to scale.