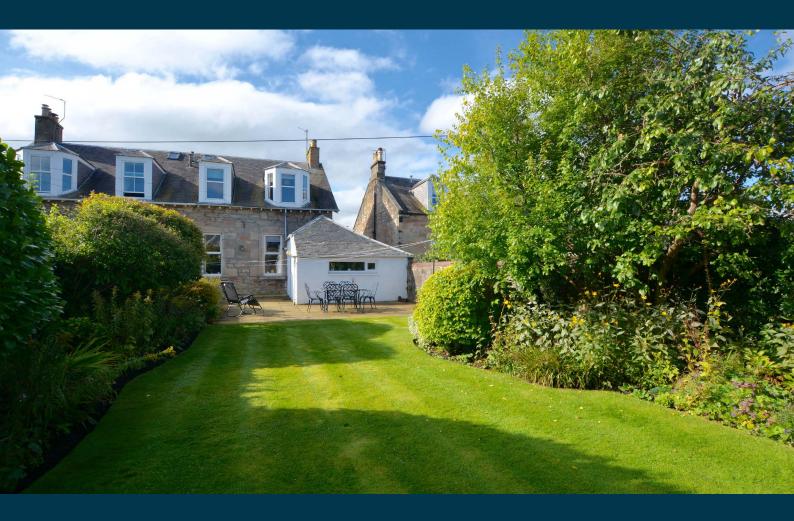

Externally the front garden is laid to decorative chips with mature shrubs and plants with a driveway to the side. The fully enclosed rear garden is predominantly laid to lawn with chipped borders and two large patio areas.