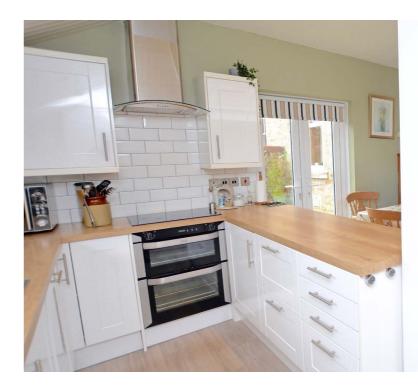

Number 2 is a charming semi-detached villa which provides well proportioned accommodation over two levels ideally suited to the family market. The property has been meticulously maintained by the current owner with many period features retained including decorative cornice work, several fireplaces, original doors and skirtings and generous room proportions. Modern features include a fitted dining kitchen, gas central heating with a 'Baxi' boiler, double glazing and neutral decoration.

In summary the accommodation extends to, on the ground floor, a vestibule, reception hallway with cloaks area off, front facing bay windowed lounge, dining room/bedroom 4, sitting room, open plan dining kitchen with double doors to the garden, side hall and two piece wc. Upstairs there is a broad landing, three double bedrooms, three piece bathroom and two piece shower room. The front facing bedroom enjoys pleasant aspects over Ayr Lawn Tennis Club.