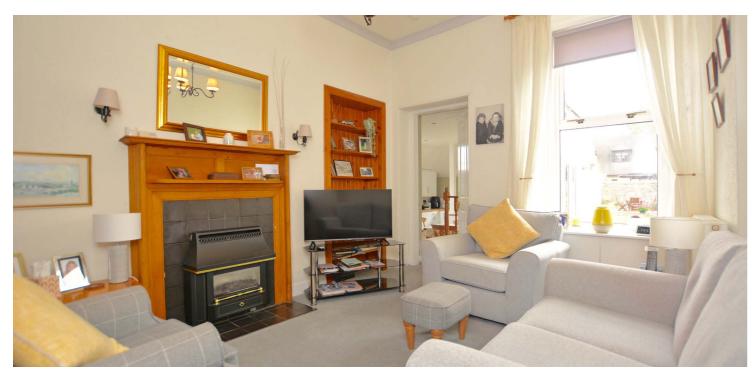

In summary the accommodation extends to, on the ground floor, a vestibule, reception hallway with cloaks area off, front facing bay windowed lounge, dining room/bedroom 4, sitting room, open plan dining kitchen with double doors to the garden, side hall and two piece wc. Upstairs there is a broad landing, three double bedrooms, three piece bathroom and two piece shower room. The front facing bedroom enjoys pleasant aspects over Ayr Lawn Tennis Club.