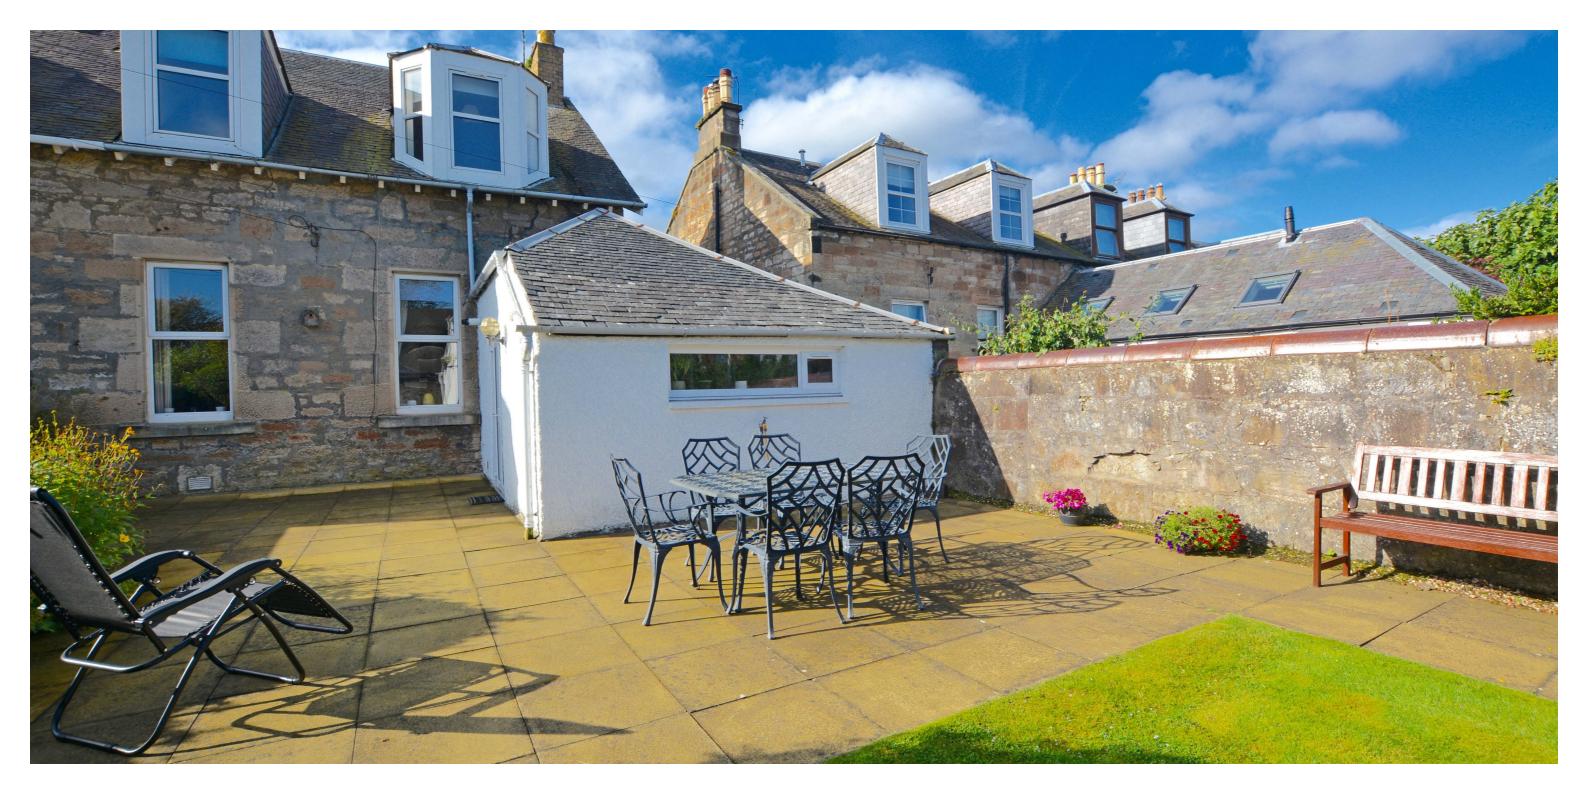

Externally the front garden is laid to decorative chips with mature shrubs and plants with a driveway to the side. The fully enclosed rear garden is predominantly laid to lawn with chipped borders and two large patio areas.