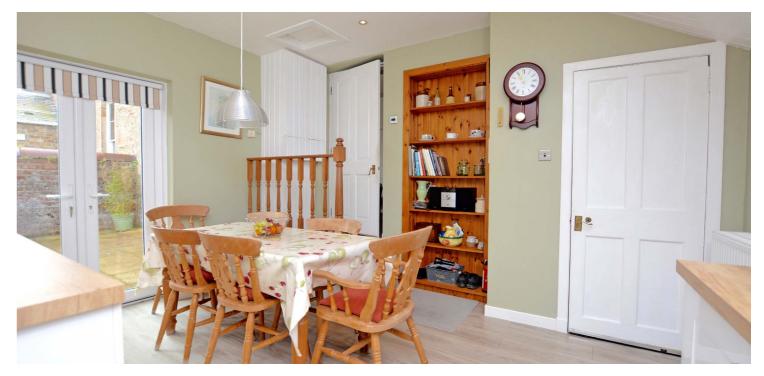

In summary the accommodation extends to, on the ground floor, a vestibule, reception hallway with cloaks area off, front facing bay windowed lounge, dining room/bedroom 4, sitting room, open plan dining kitchen with double doors to the garden, side hall and two piece wc. Upstairs there is a broad landing, three double bedrooms, three piece bathroom and two piece shower room. The front facing bedroom enjoys pleasant aspects over Ayr Lawn Tennis Club.