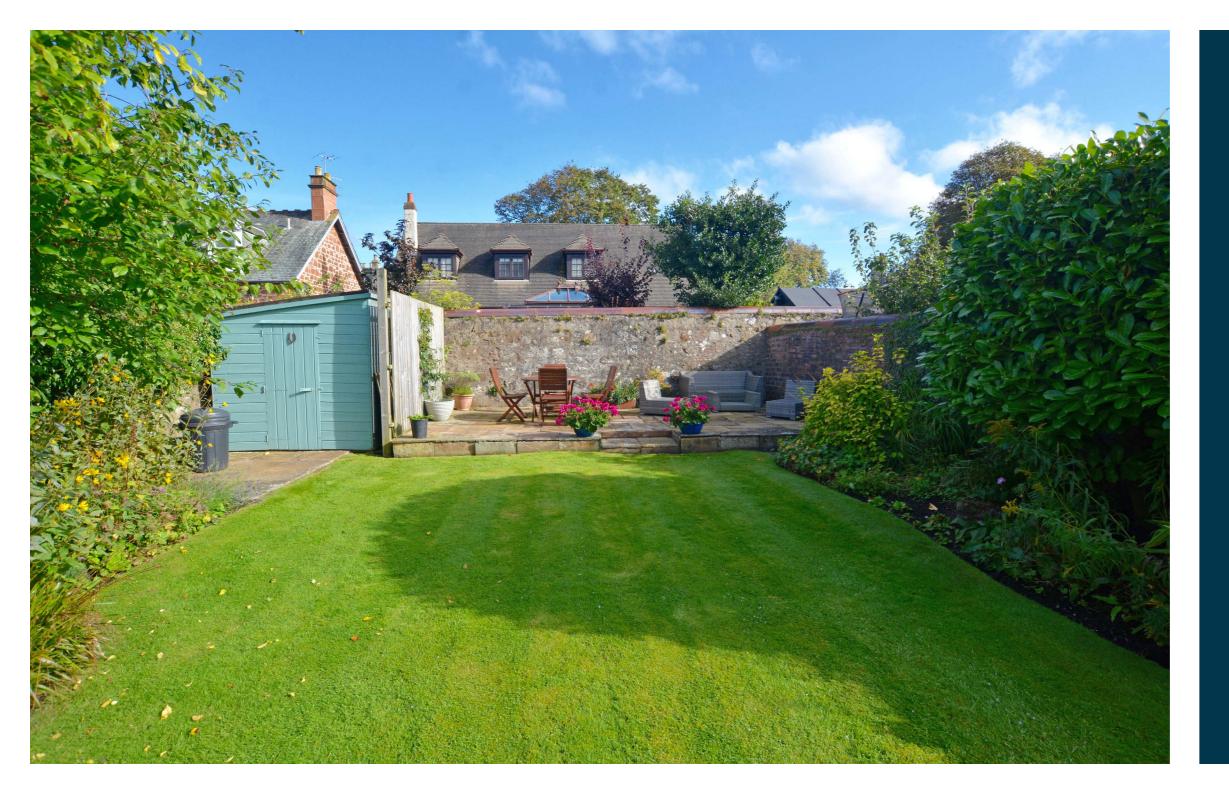

Externally the front garden is laid to decorative chips with mature shrubs and plants with a driveway to the side. The fully enclosed rear garden is predominantly laid to lawn with chipped borders and two large patio areas.