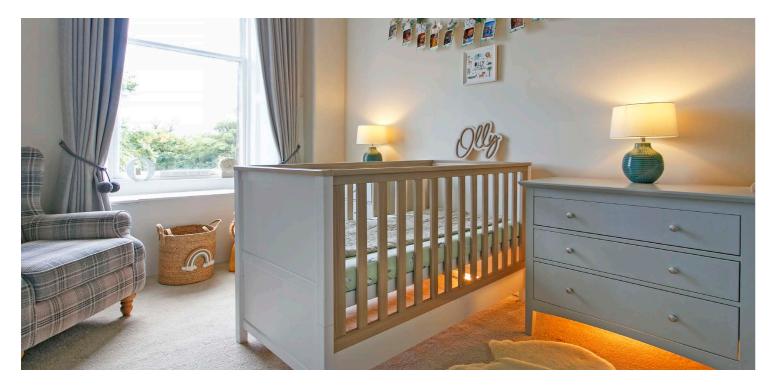

The entrance hallway immediately exudes grandeur, and this is exemplified throughout the rest of the property. A broad ascending staircase leads onto a large welcoming reception hallway containing four large useful storage cupboards. Leading off the hallway there are four generously sized bedrooms with the master bedroom consisting of ample cupboard space and built in wardrobes. The magnificent 24ft front facing lounge is warm and inviting and creates a superior ambience with its impressive window formation and original features. This then leads onto a separate spacious dining room/family room for a less informal occasion. The contemporary fitted kitchen plus a luxurious four-piece bathroom makes this exceptional home one not to be missed.