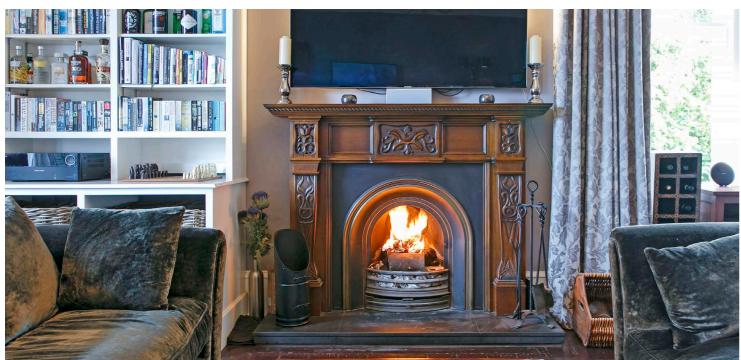

15 Southpark Road represents a rare opportunity to acquire the whole upper portion of a large detached Victorian villa in an admired location. This fabulous home offers bright well-proportioned rooms that have been upgraded and modernised, a flexible layout and superb features of the era including a striking fireplace, cornices and skirtings which combine classical elegance with contemporary living.

The entrance hallway immediately exudes grandeur, and this is exemplified throughout the rest of the property. A broad ascending staircase leads onto a large welcoming reception hallway containing four large useful storage cupboards. Leading off the hallway there are four generously sized bedrooms with the master bedroom consisting of ample cupboard space and built in wardrobes. The magnificent 24ft front facing lounge is warm and inviting and creates a superior ambience with its impressive window formation and original features. This then leads onto a separate spacious dining room/family room for a less informal occasion. The contemporary fitted kitchen plus a luxurious four-piece bathroom makes this exceptional home one not to be missed.