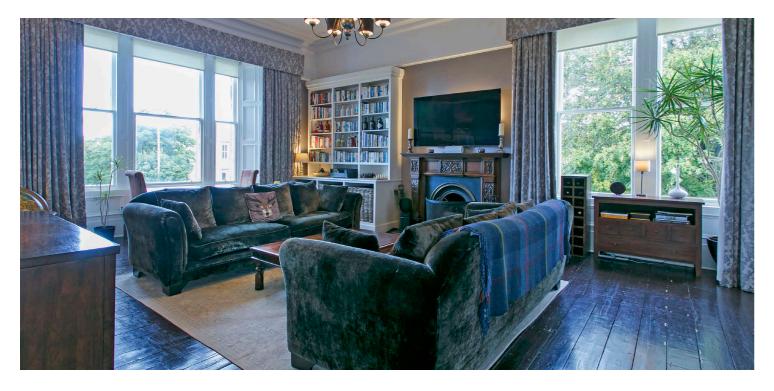

The entrance hallway immediately exudes grandeur, and this is exemplified throughout the rest of the property. A broad ascending staircase leads onto a large welcoming reception hallway containing four large useful storage cupboards. Leading off the hallway there are four generously sized bedrooms with the master bedroom consisting of ample cupboard space and built in wardrobes. The magnificent 24ft front facing lounge is warm and inviting and creates a superior ambience with its impressive window formation and original features. This then leads onto a separate spacious dining room/family room for a less informal occasion. The contemporary fitted kitchen plus a luxurious four-piece bathroom makes this exceptional home one not to be missed.