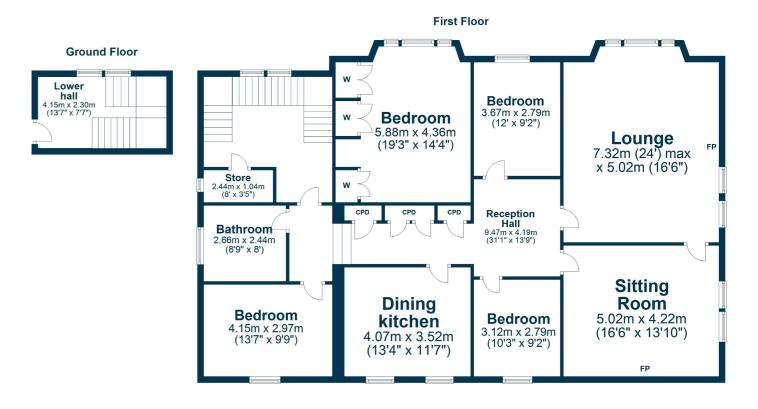

The entrance hallway immediately exudes grandeur, and this is exemplified throughout the rest of the property. A broad ascending staircase leads onto a large welcoming reception hallway containing four large useful storage cupboards. Leading off the hallway there are four generously sized bedrooms with the master bedroom consisting of ample cupboard space and built in wardrobes. The magnificent 24ft front facing lounge is warm and inviting and creates a superior ambience with its impressive window formation and original features. This then leads onto a separate spacious dining room/family room for a less informal occasion. The contemporary fitted kitchen plus a luxurious four-piece bathroom makes this exceptional home one not to be missed.

AY5040 | Sat Nav: 15 Southpark Road, Ayr, KA7 2TL

For the full home report visit www.corumproperty.co.uk

 $^{*}$  All measurements and distances are approximate Floorplans are for illustration purposes and may not be to scale.