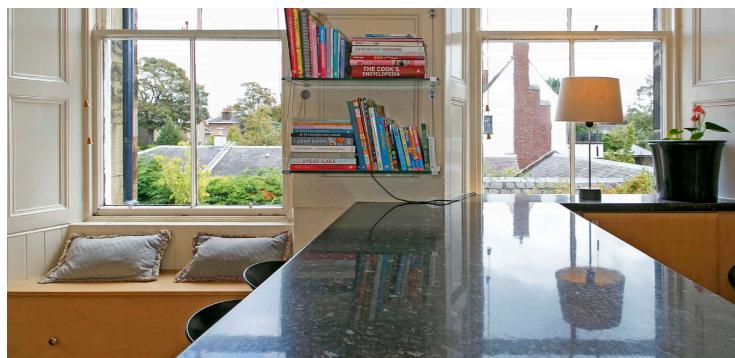

The entrance hallway immediately exudes grandeur, and this is exemplified throughout the rest of the property. A broad ascending staircase leads onto a large welcoming reception hallway containing four large useful storage cupboards. Leading off the hallway there are four generously sized bedrooms with the master bedroom consisting of ample cupboard space and built in wardrobes. The magnificent 24ft front facing lounge is warm and inviting and creates a superior ambience with its impressive window formation and original features. This then leads onto a separate spacious dining room/family room for a less informal occasion. The contemporary fitted kitchen plus a luxurious four-piece bathroom makes this exceptional home one not to be missed.