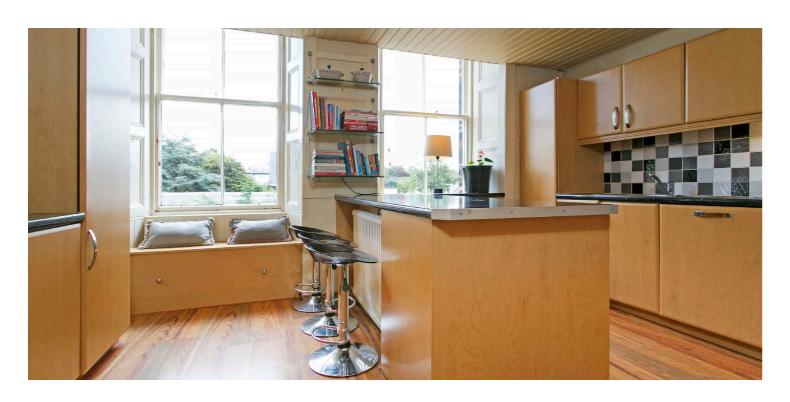

The entrance hallway immediately exudes grandeur, and this is exemplified throughout the rest of the property. A broad ascending staircase leads onto a large welcoming reception hallway containing four large useful storage cupboards. Leading off the hallway there are four generously sized bedrooms with the master bedroom consisting of ample cupboard space and built in wardrobes. The magnificent 24ft front facing lounge is warm and inviting and creates a superior ambience with its impressive window formation and original features. This then leads onto a separate spacious dining room/family room for a less informal occasion. The contemporary fitted kitchen plus a luxurious four-piece bathroom makes this exceptional home one not to be missed.