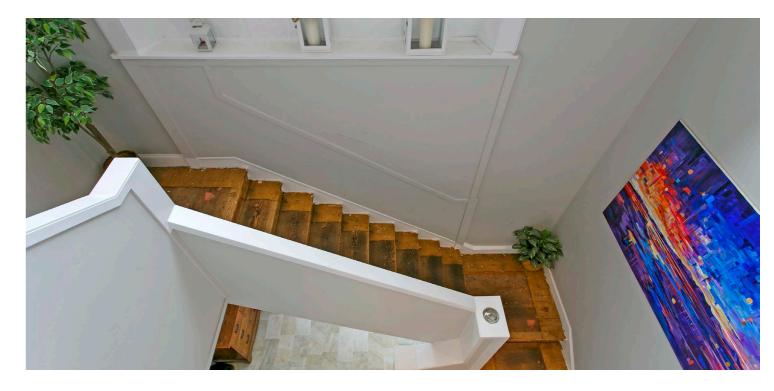

The entrance hallway immediately exudes grandeur, and this is exemplified throughout the rest of the property. A broad ascending staircase leads onto a large welcoming reception hallway containing four large useful storage cupboards. Leading off the hallway there are four generously sized bedrooms with the master bedroom consisting of ample cupboard space and built in wardrobes. The magnificent 24ft front facing lounge is warm and inviting and creates a superior ambience with its impressive window formation and original features. This then leads onto a separate spacious dining room/family room for a less informal occasion. The contemporary fitted kitchen plus a luxurious four-piece bathroom makes this exceptional home one not to be missed.