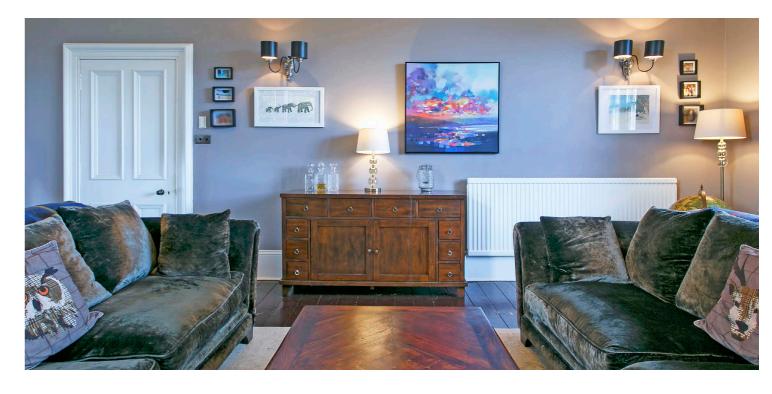

The entrance hallway immediately exudes grandeur, and this is exemplified throughout the rest of the property. A broad ascending staircase leads onto a large welcoming reception hallway containing four large useful storage cupboards. Leading off the hallway there are four generously sized bedrooms with the master bedroom consisting of ample cupboard space and built in wardrobes. The magnificent 24ft front facing lounge is warm and inviting and creates a superior ambience with its impressive window formation and original features. This then leads onto a separate spacious dining room/family room for a less informal occasion. The contemporary fitted kitchen plus a luxurious four-piece bathroom makes this exceptional home one not to be missed.