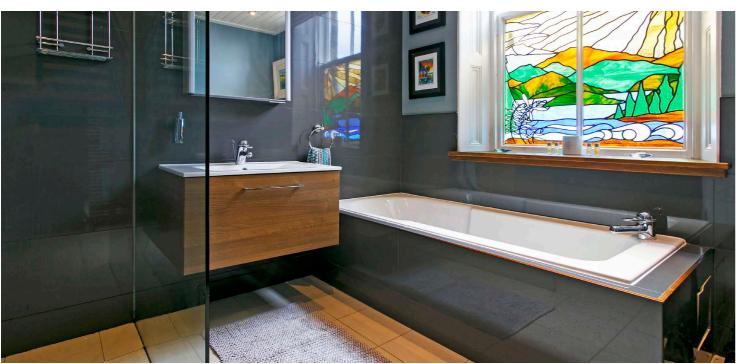

The entrance hallway immediately exudes grandeur, and this is exemplified throughout the rest of the property. A broad ascending staircase leads onto a large welcoming reception hallway containing four large useful storage cupboards. Leading off the hallway there are four generously sized bedrooms with the master bedroom consisting of ample cupboard space and built in wardrobes. The magnificent 24ft front facing lounge is warm and inviting and creates a superior ambience with its impressive window formation and original features. This then leads onto a separate spacious dining room/family room for a less informal occasion. The contemporary fitted kitchen plus a luxurious four-piece bathroom makes this exceptional home one not to be missed.