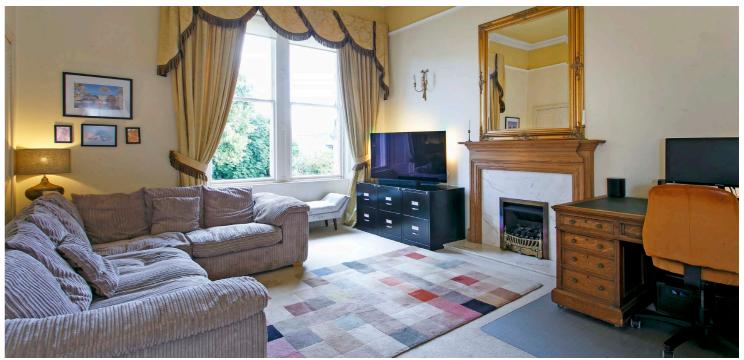

The entrance hallway immediately exudes grandeur, and this is exemplified throughout the rest of the property. A broad ascending staircase leads onto a large welcoming reception hallway containing four large useful storage cupboards. Leading off the hallway there are four generously sized bedrooms with the master bedroom consisting of ample cupboard space and built in wardrobes. The magnificent 24ft front facing lounge is warm and inviting and creates a superior ambience with its impressive window formation and original features. This then leads onto a separate spacious dining room/family room for a less informal occasion. The contemporary fitted kitchen plus a luxurious four-piece bathroom makes this exceptional home one not to be missed.