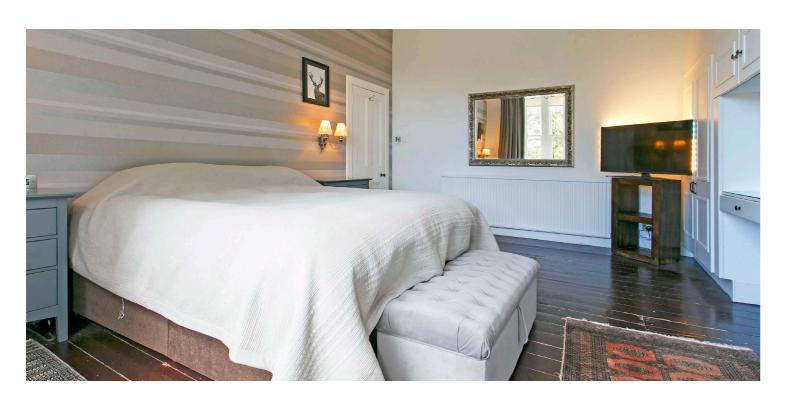

The entrance hallway immediately exudes grandeur, and this is exemplified throughout the rest of the property. A broad ascending staircase leads onto a large welcoming reception hallway containing four large useful storage cupboards. Leading off the hallway there are four generously sized bedrooms with the master bedroom consisting of ample cupboard space and built in wardrobes. The magnificent 24ft front facing lounge is warm and inviting and creates a superior ambience with its impressive window formation and original features. This then leads onto a separate spacious dining room/family room for a less informal occasion. The contemporary fitted kitchen plus a luxurious four-piece bathroom makes this exceptional home one not to be missed.