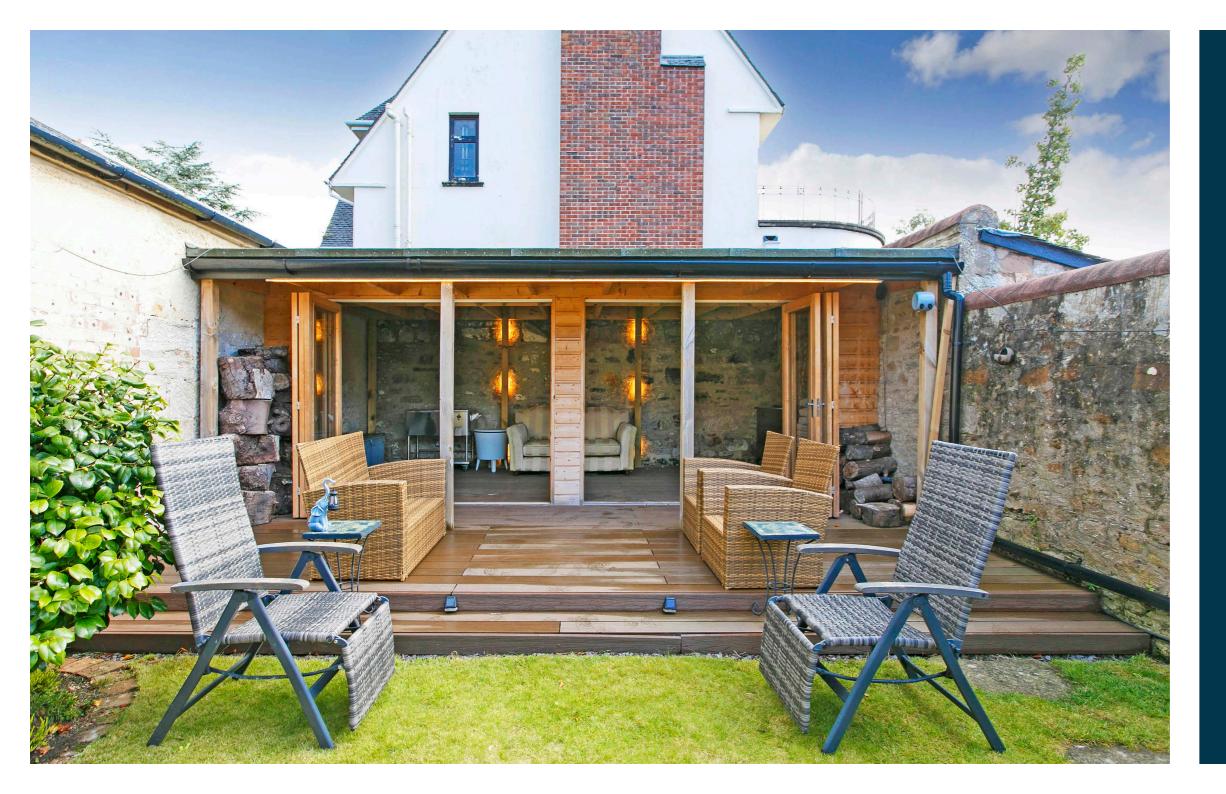

Externally, the property benefits from a fully enclosed private rear garden. The outdoor space boasts a large garden room with power and lighting which is perfect for outdoor entertaining and relaxation. To the front of the property there is extensive driveway parking and a maintained lawned area with mature trees, shrubs and borders.