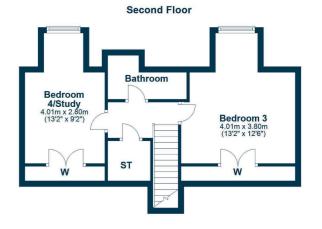

In more detail, the lower ground floor entrance hall has a useful storage area and leads into a spacious formal lounge and also provides internal access to the integral garage.

The first floor combines an open plan kitchen and family/ dining room with French doors to the rear, plus a utility area and cloakroom, with the master and second bedrooms. On the top floor are two further bedrooms and a modern family bathroom.