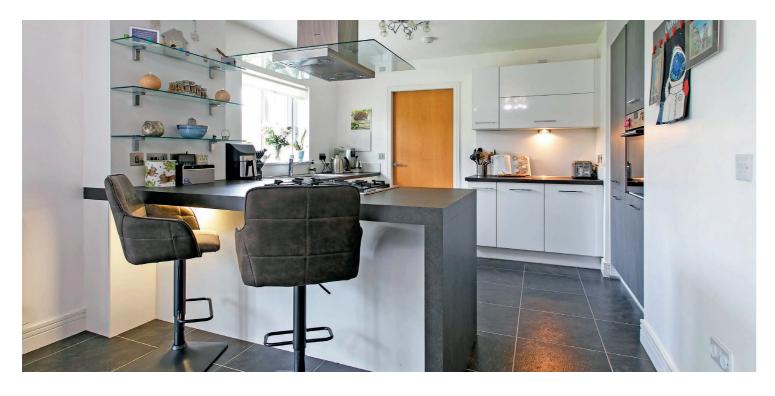

In more detail, the lower ground floor entrance hall has a useful storage area and leads into a spacious formal lounge and also provides internal access to the integral garage.

The first floor combines an open plan kitchen and family/ dining room with French doors to the rear, plus a utility area and cloakroom, with the master and second bedrooms. On the top floor are two further bedrooms and a modern family bathroom.