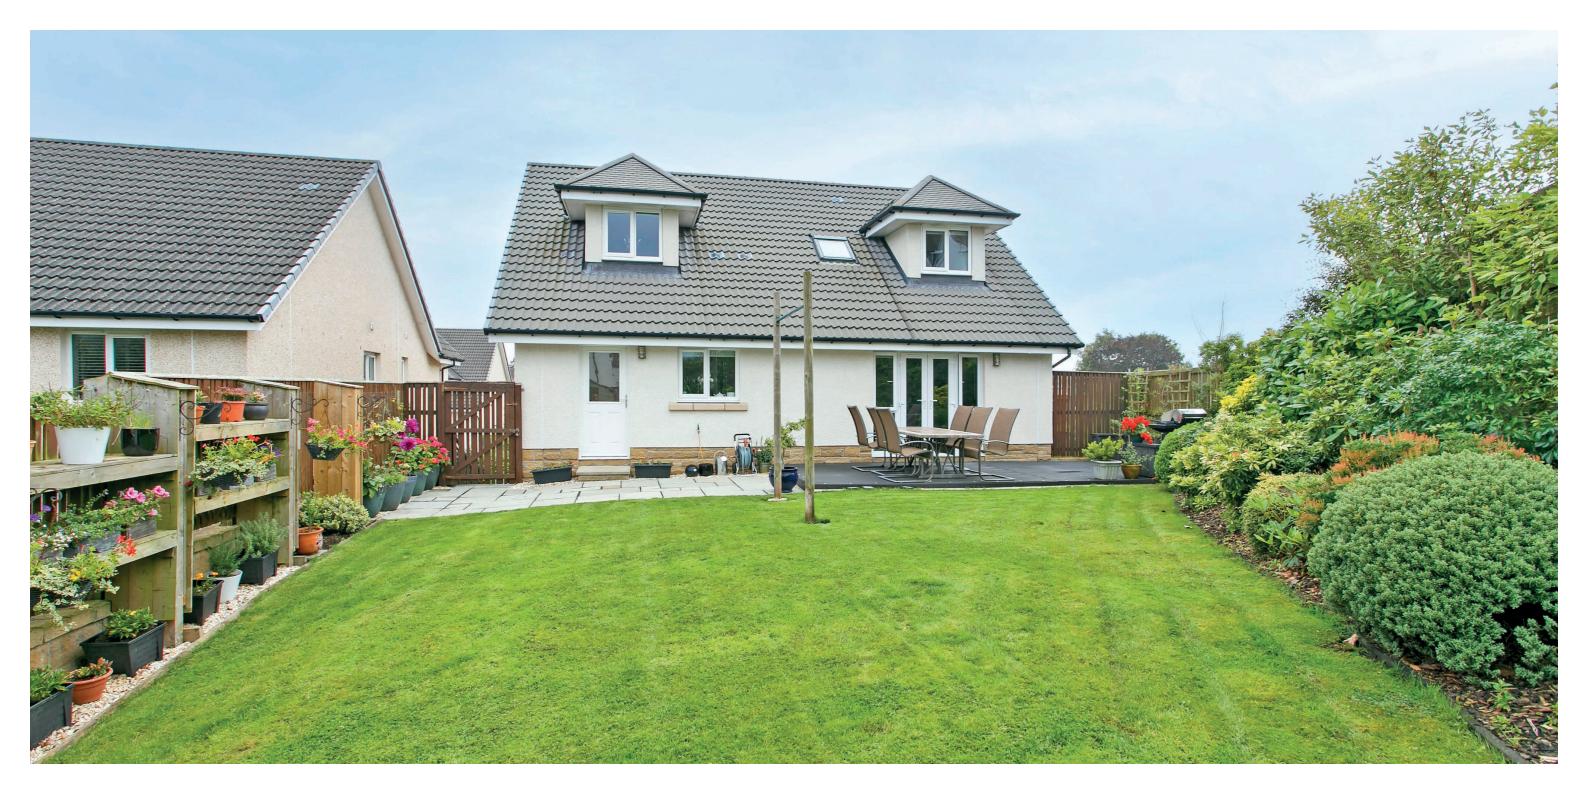

Outside, the gardens offer a pleasant mix of soft and hard landscaped areas. There is a monobloc drive which provides off road parking and access to the integral garage. The rear garden is fully enclosed and offers a high degree of privacy with decked patio and good size lawn.