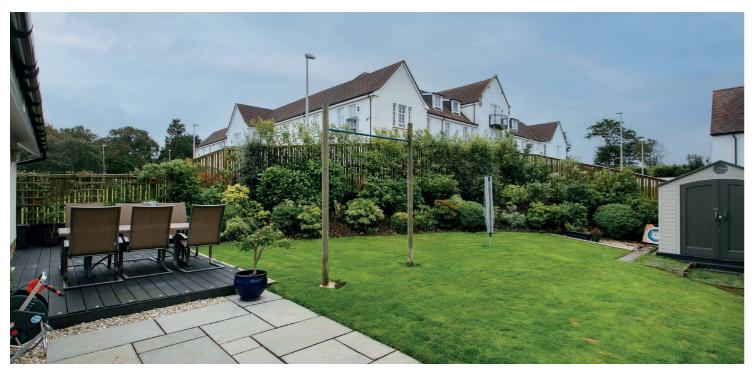

Outside, the gardens offer a pleasant mix of soft and hard landscaped areas. There is a monobloc drive which provides off road parking and access to the integral garage. The rear garden is fully enclosed and offers a high degree of privacy with decked patio and good size lawn.