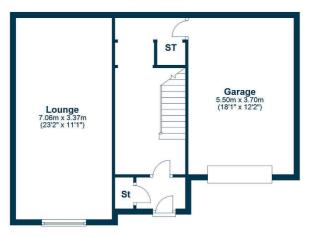

In more detail, the lower ground floor entrance hall has a useful storage area and leads into a spacious formal lounge and also provides internal access to the integral garage.

The first floor combines an open plan kitchen and family/ dining room with French doors to the rear, plus a utility area and cloakroom, with the master and second bedrooms. On the top floor are two further bedrooms and a modern family bathroom.

## **Ground Floor**

First Floor

Family/Dining
4.27m x 4.67m
(14' x 15'4')

WC

En-suite

W

Bedroom 1
3.85m x 3.77m
(12'8" x 12'4")

Bedroom 2
4.06m x 3.44m
(13'4" x 11'3")