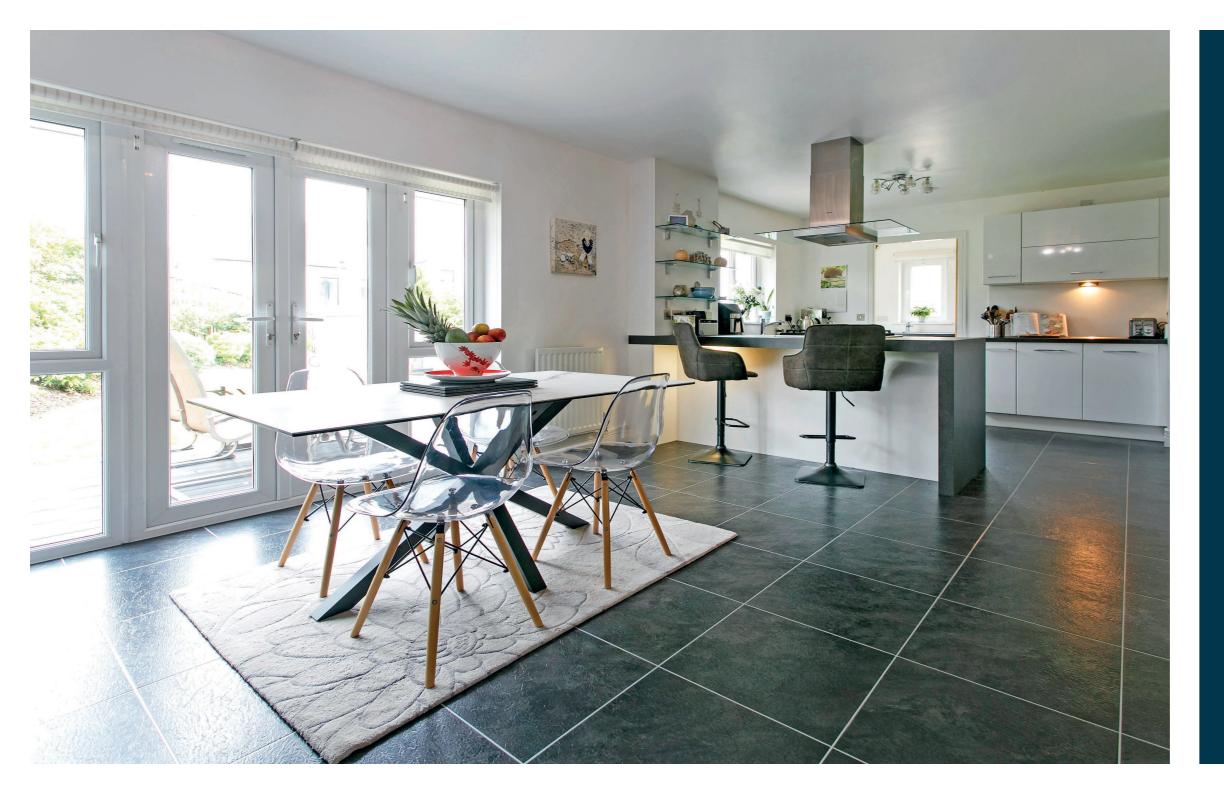

In more detail, the lower ground floor entrance hall has a useful storage area and leads into a spacious formal lounge and also provides internal access to the integral garage.

The first floor combines an open plan kitchen and family/ dining room with French doors to the rear, plus a utility area and cloakroom, with the master and second bedrooms. On the top floor are two further bedrooms and a modern family bathroom.