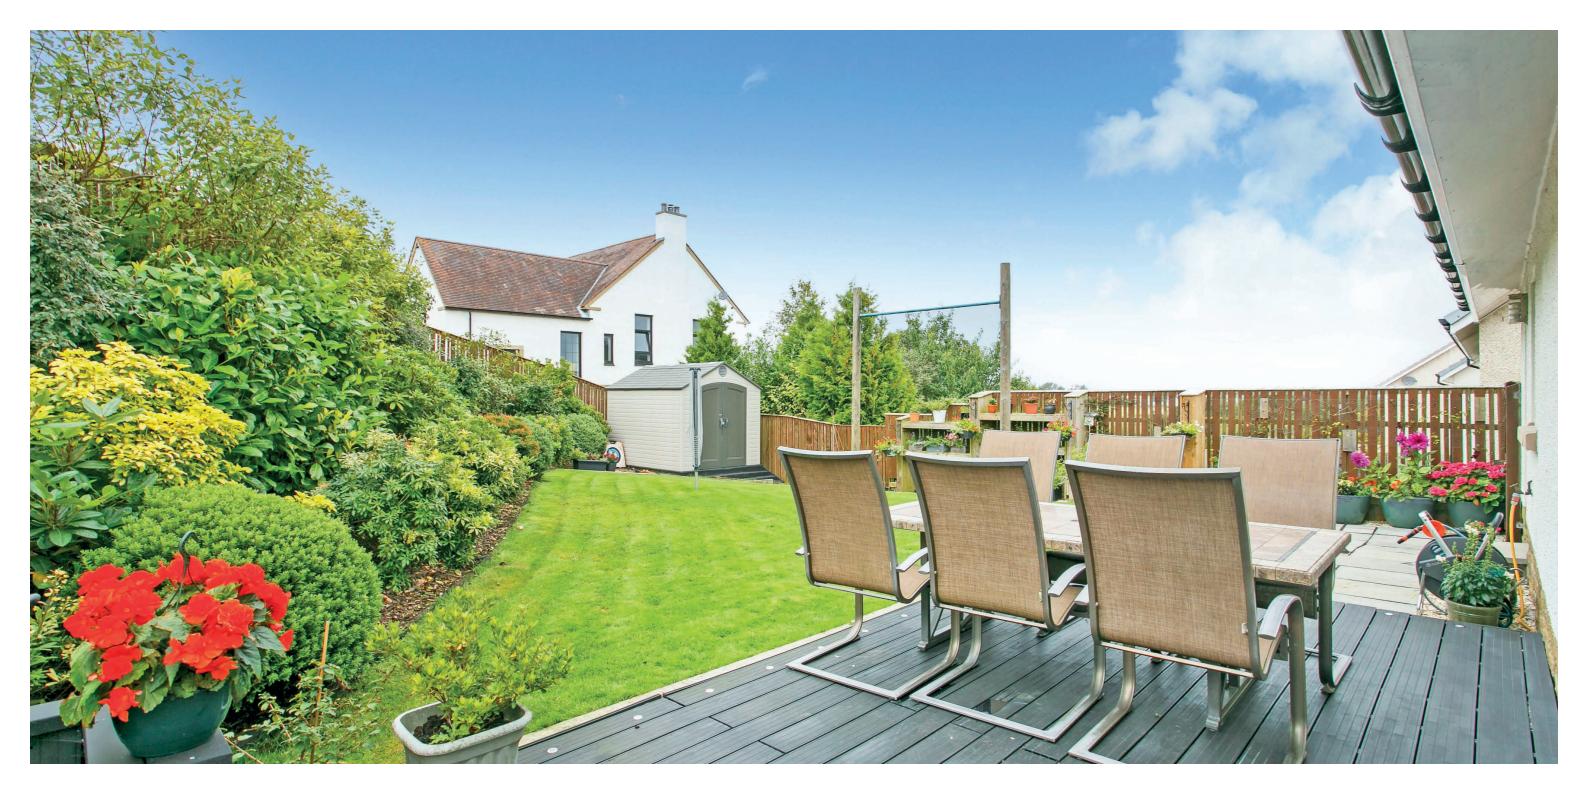

Outside, the gardens offer a pleasant mix of soft and hard landscaped areas. There is a monobloc drive which provides off road parking and access to the integral garage. The rear garden is fully enclosed and offers a high degree of privacy with decked patio and good size lawn.