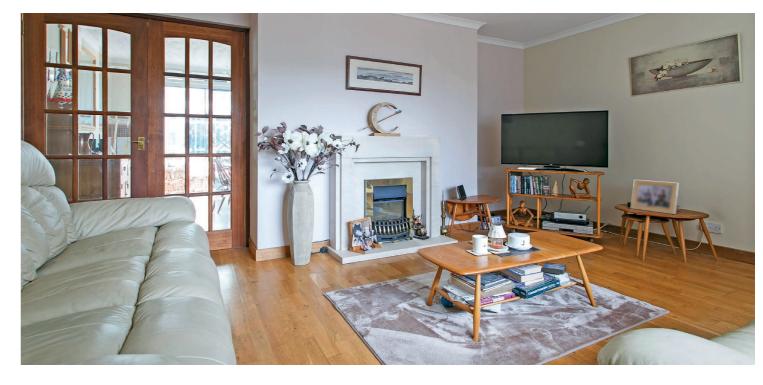

The accommodation extends to, on the ground floor, a reception hallway, tiled cloaks/wc, front facing lounge with feature Limestone fireplace and double doors to the dining room, well proportioned conservatory overlooking the rear garden, fitted kitchen with useful utility room off and downstairs bedroom/study.