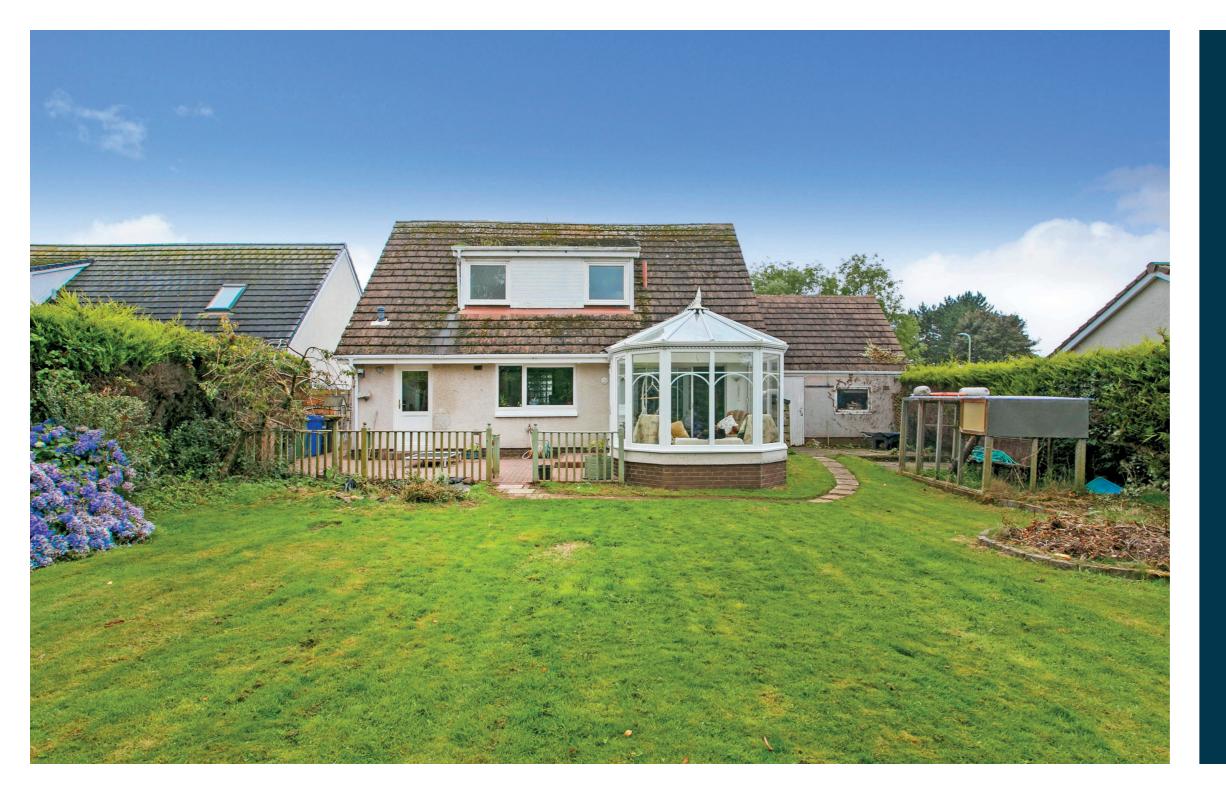

The accommodation extends to, on the ground floor, a reception hallway, tiled cloaks/wc, front facing lounge with feature Limestone fireplace and double doors to the dining room, well proportioned conservatory overlooking the rear garden, fitted kitchen with useful utility room off and downstairs bedroom/study.

Upstairs there are three further bedrooms including a master with three piece en-suite shower room. Completing the accommodation is a three piece bathroom.

Externally the front garden is laid to lawn with chipped driveway parking providing space for several vehicles and culminating in the attached double garage (17' x 16'6 with twin doors (one automatic). In addition the garage has a courtesy door to the rear. The rear garden is extremely private and predominantly laid to lawn.