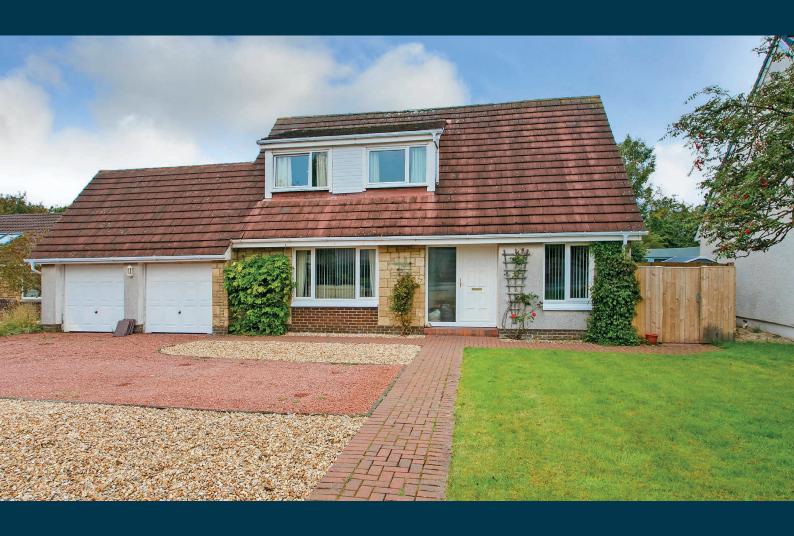

## **57 GLENALLA CRESCENT** DOONFOOT

www.corumproperty.co.uk

- 4 | BEDROOMS
- 2 | BATHROOMS
- 3 | PUBLIC ROOMS

An impressive detached villa providing flexible accommodation of seven principle apartments formed across two levels with integral double garage and generous, private gardens.

Number 57 is a modern detached villa particularly suited to the family market with spacious and flexible accommodation. Benefits of the property include a modern fitted kitchen with centre island, gas central heating, double glazing, neutral decor and good cupboard/wardrobe space.

Glenalla Crescent is a truly picturesque and highly sought after residential address comprising of similarly styled villas and bungalow set in generous plots. The location is well placed for a wide range of amenities including the historic village of Alloway which is approximately 0.5 miles distant and provides amenities including primary school, village shop with Post Office, pharmacy and surgery.