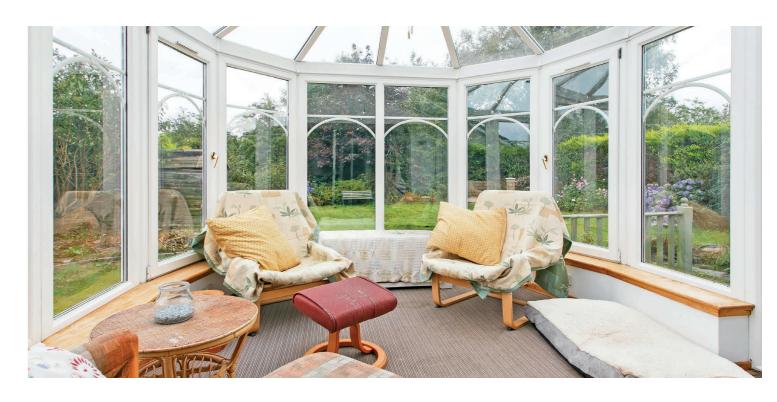

The accommodation extends to, on the ground floor, a reception hallway, tiled cloaks/wc, front facing lounge with feature Limestone fireplace and double doors to the dining room, well proportioned conservatory overlooking the rear garden, fitted kitchen with useful utility room off and downstairs bedroom/study.