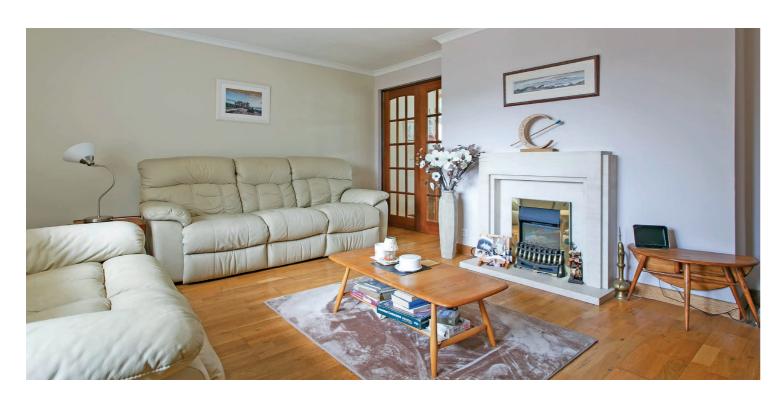

The accommodation extends to, on the ground floor, a reception hallway, tiled cloaks/wc, front facing lounge with feature Limestone fireplace and double doors to the dining room, well proportioned conservatory overlooking the rear garden, fitted kitchen with useful utility room off and downstairs bedroom/study.