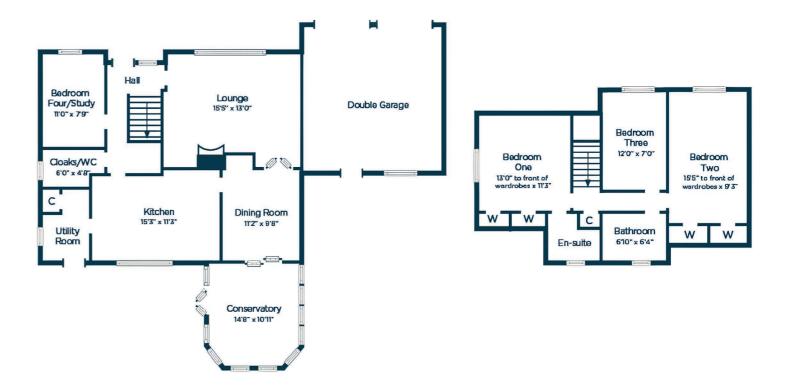

The accommodation extends to, on the ground floor, a reception hallway, tiled cloaks/wc, front facing lounge with feature Limestone fireplace and double doors to the dining room, well proportioned conservatory overlooking the rear garden, fitted kitchen with useful utility room off and downstairs bedroom/study.

Upstairs there are three further bedrooms including a master with three piece en-suite shower room. Completing the accommodation is a three piece bathroom.

Externally the front garden is laid to lawn with chipped driveway parking providing space for several vehicles and culminating in the attached double garage (17' x 16'6 with twin doors (one automatic). In addition the garage has a courtesy door to the rear. The rear garden is extremely private and predominantly laid to lawn.