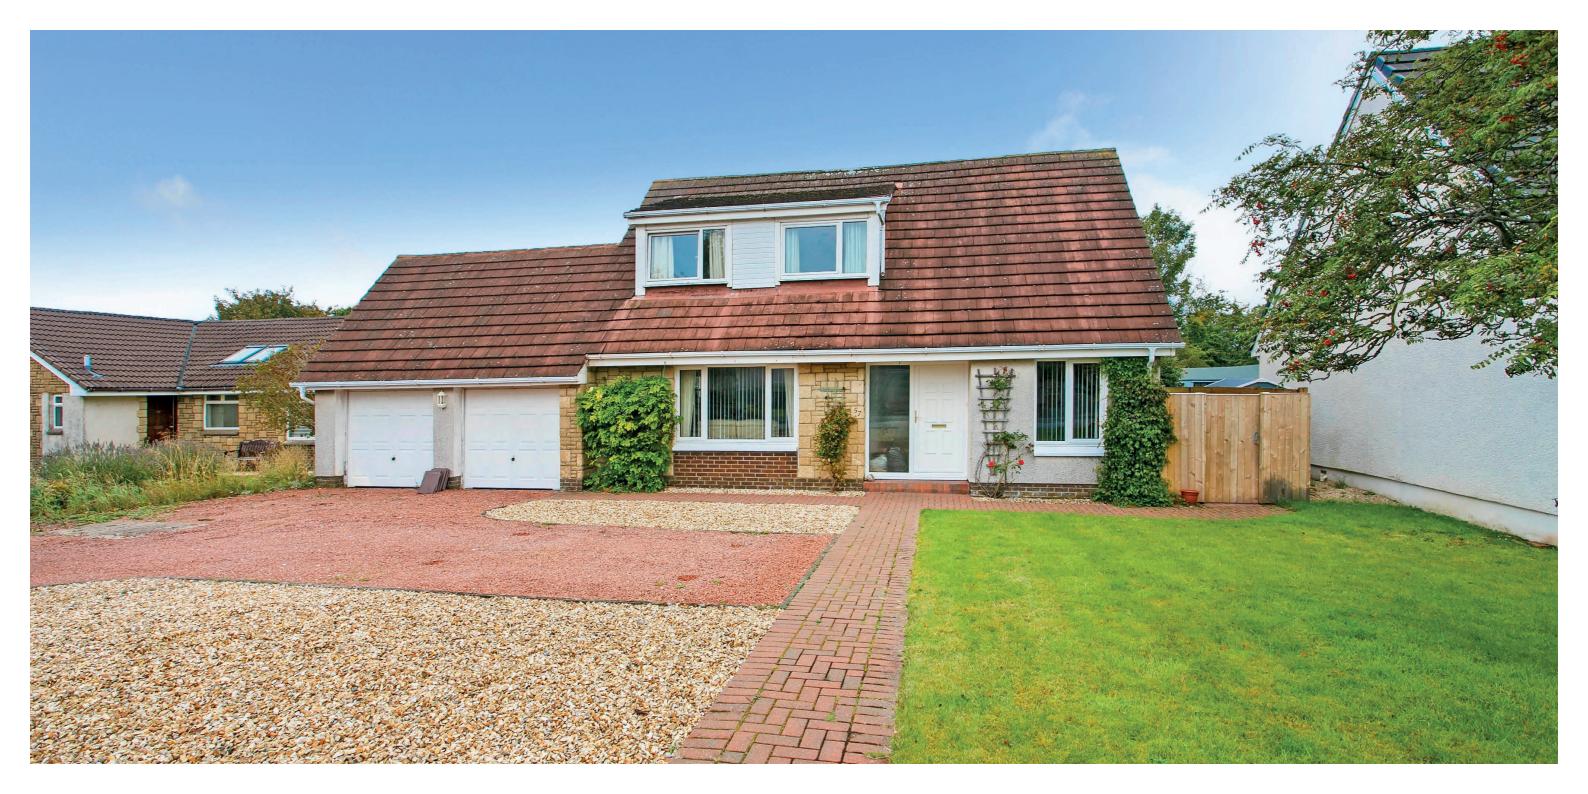

## **57 GLENALLA CRESCENT** DOONFOOT

www.corumproperty.co.uk

- 4 | BEDROOMS
- 2 | BATHROOMS
- 3 | PUBLIC ROOMS

An impressive detached villa providing flexible accommodation of seven principle apartments formed across two levels with integral double garage and generous, private gardens.

Number 57 is a modern detached villa particularly suited to the family market with spacious and flexible accommodation. Benefits of the property include a modern fitted kitchen with centre island, gas central heating, double glazing, neutral decor and good cupboard/wardrobe space.

Upstairs there are three further bedrooms including a master with three piece en-suite shower room. Completing the accommodation is a three piece bathroom.

Externally the front garden is laid to lawn with chipped driveway parking providing space for several vehicles and culminating in the attached double garage (17' x 16'6 with twin doors (one automatic). In addition the garage has a courtesy door to the rear. The rear garden is extremely private and predominantly laid to lawn.