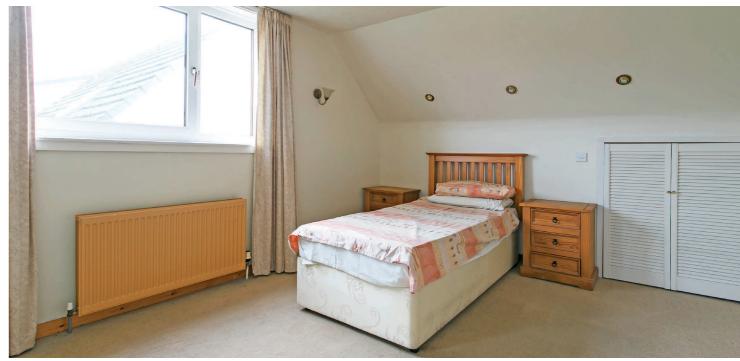

Upstairs there are three further bedrooms including a master with three piece en-suite shower room. Completing the accommodation is a three piece bathroom.

Externally the front garden is laid to lawn with chipped driveway parking providing space for several vehicles and culminating in the attached double garage (17' x 16'6 with twin doors (one automatic). In addition the garage has a courtesy door to the rear. The rear garden is extremely private and predominantly laid to lawn.