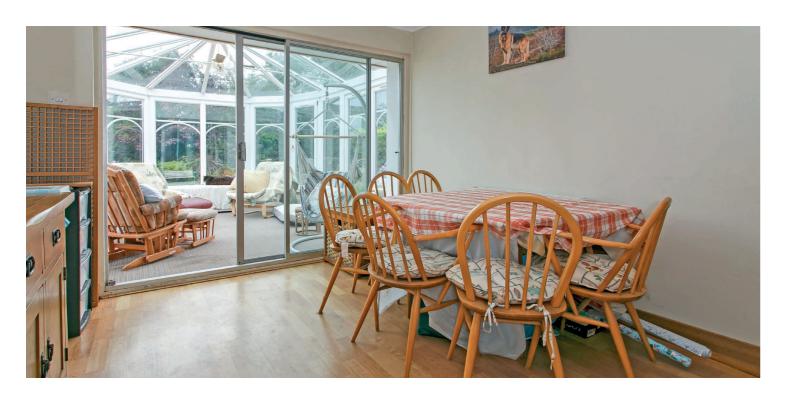

The accommodation extends to, on the ground floor, a reception hallway, tiled cloaks/wc, front facing lounge with feature Limestone fireplace and double doors to the dining room, well proportioned conservatory overlooking the rear garden, fitted kitchen with useful utility room off and downstairs bedroom/study.