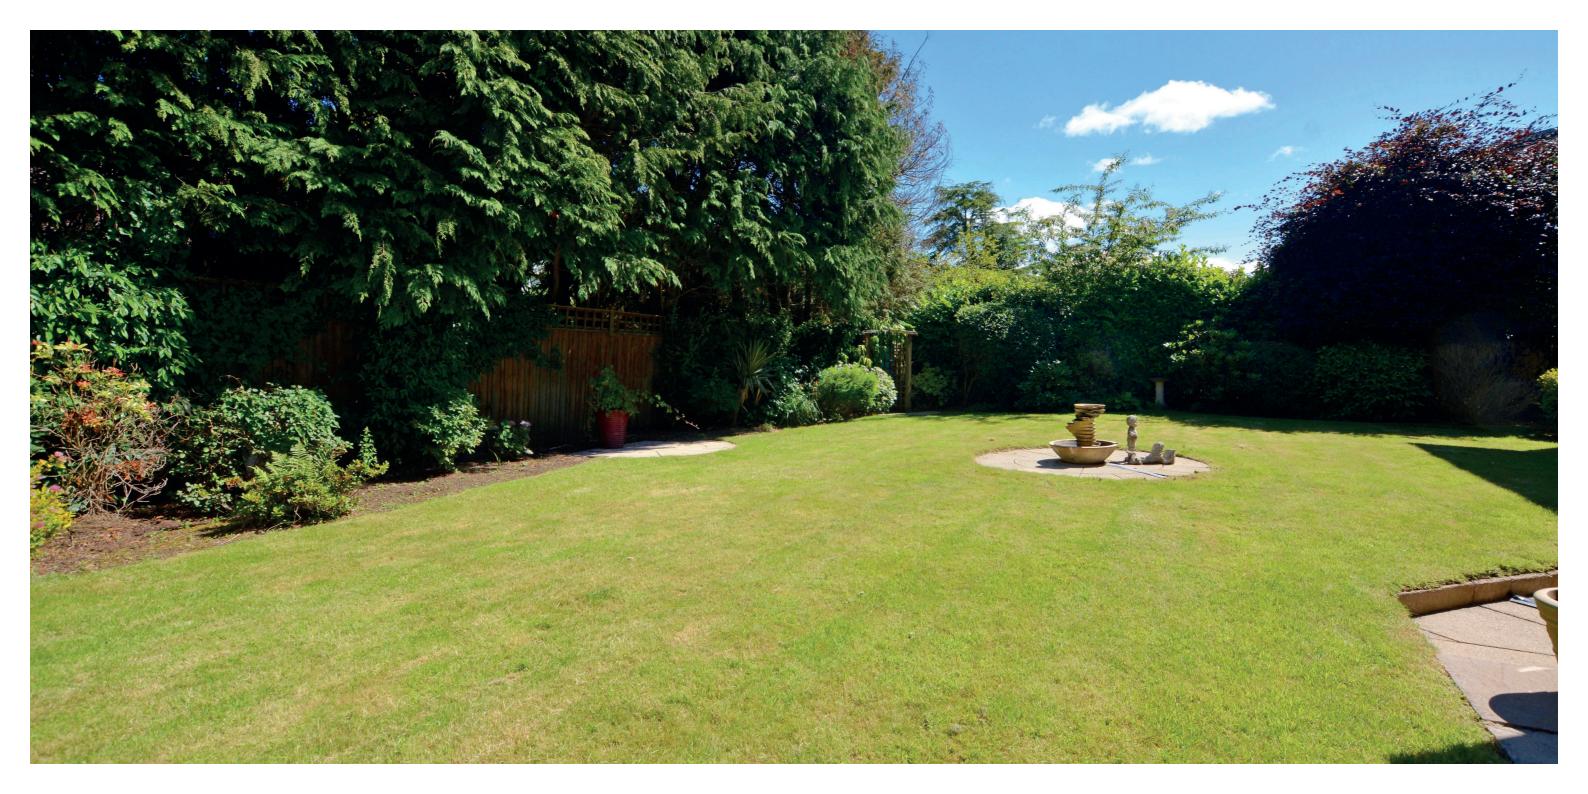

Externally the front garden is laid to lawn with decorative circular border and hedging. The property is approached via a block paved driveway providing space for several vehicles and culminating in the double integral garage. The rear garden is predominantly laid to lawn and decorative patio area, well stocked shrubbery borders with seasonal plants and shrubs. Included in the sale will be the garden shed.