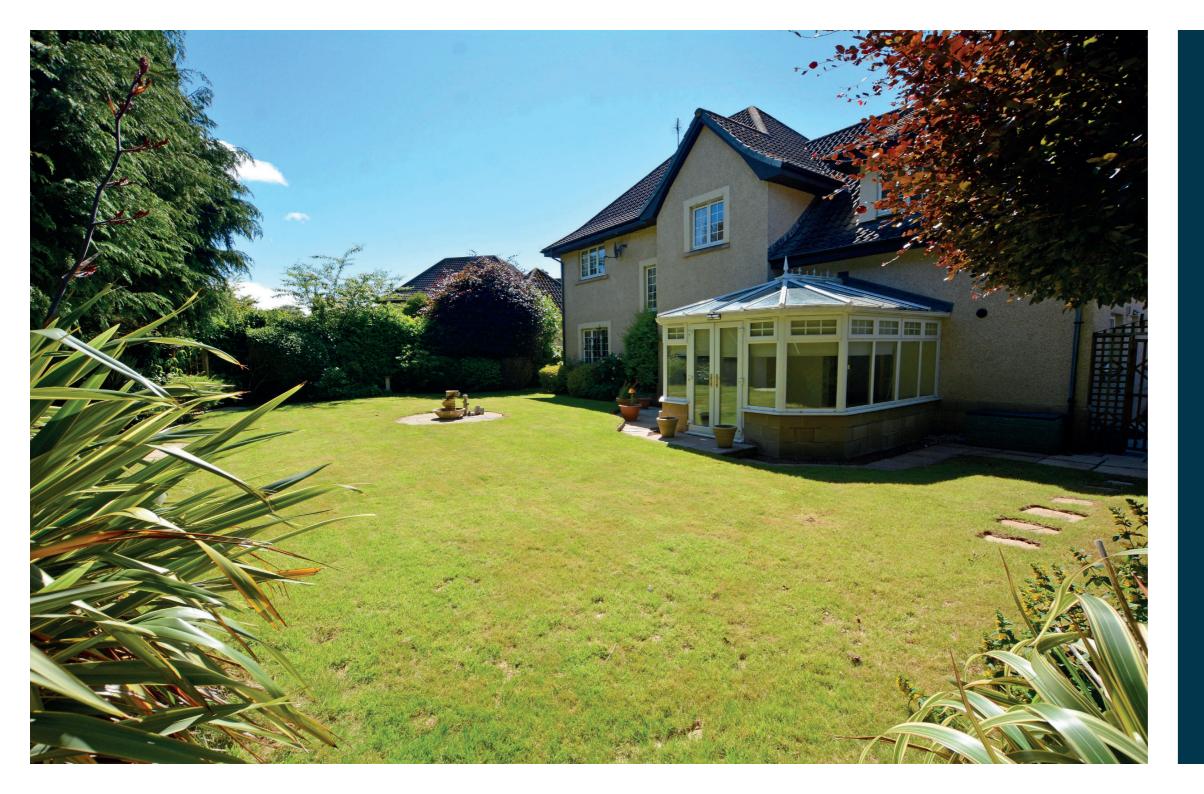

Externally the front garden is laid to lawn with decorative circular border and hedging. The property is approached via a block paved driveway providing space for several vehicles and culminating in the double integral garage. The rear garden is predominantly laid to lawn and decorative patio area, well stocked shrubbery borders with seasonal plants and shrubs. Included in the sale will be the garden shed.