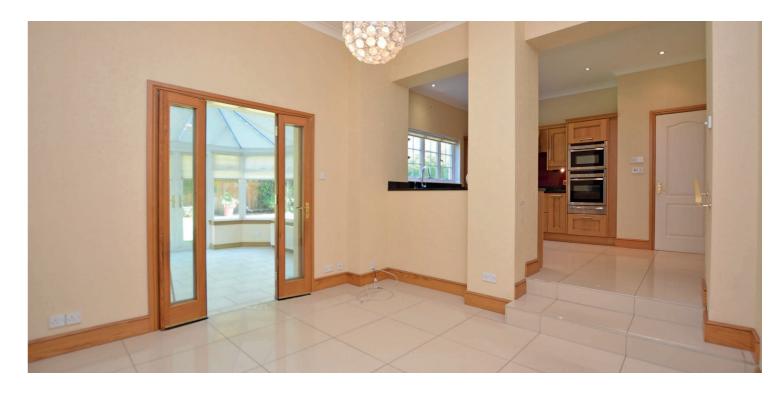

Although requiring a degree of redecoration the property boasts an impressive specification including a bespoke fitted kitchen with oak units and Granite work tops, 9 feet ceilings, quality floor coverings and oak hardwood finishes, UVPC double glazing, alarm system and gas central heating with a 'Worcester' boiler. In addition there is a good sized loft providing further storage space.

In detail the accommodation comprises of, on the ground floor, a vestibule, broad and welcoming reception hall with cloaks cupboard and two piece wc off, formal bay windowed lounge with feature fireplace and double doors to the dining room, home office/study, modern fully fitted kitchen, breakfast room, utility room with access to the integral double garage and conservatory. Upstairs there are five double bedrooms including a master suite (dressing room and four piece en-suite bathroom) and guest bedroom with en suite shower room. Completing the accommodation is a four piece family bathroom.