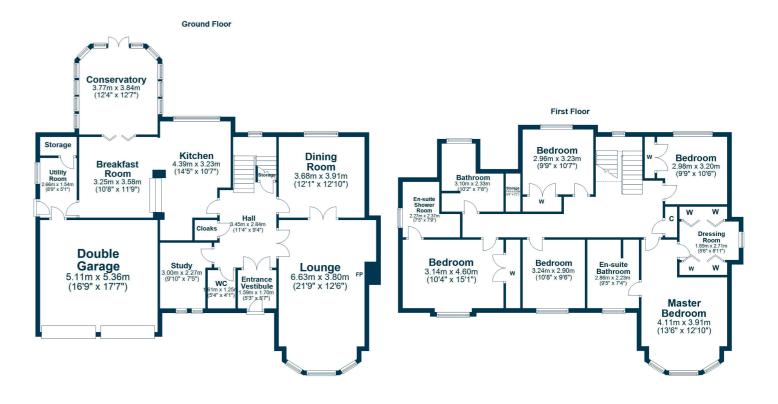

This fabulous Cala built family home is one of only 25 exclusive family homes situated on the site of the old Cambusdoon cricket ground. The property is offered to the market for the first time since new and offers extensive accommodation comprising of 10 principal apartments arranged across two levels.

In detail the accommodation comprises of, on the ground floor, a vestibule, broad and welcoming reception hall with cloaks cupboard and two piece wc off, formal bay windowed lounge with feature fireplace and double doors to the dining room, home office/study, modern fully fitted kitchen, breakfast room, utility room with access to the integral double garage and conservatory. Upstairs there are five double bedrooms including a master suite (dressing room and four piece en-suite bathroom) and guest bedroom with en suite shower room. Completing the accommodation is a four piece family bathroom.

AY4980 | Sat Nav: 6 Shanter Wynd, Alloway, KA7 4RS

For the full home report visit www.corumproperty.co.uk

 $^{*}$  All measurements and distances are approximate Floorplans are for illustration purposes and may not be to scale.