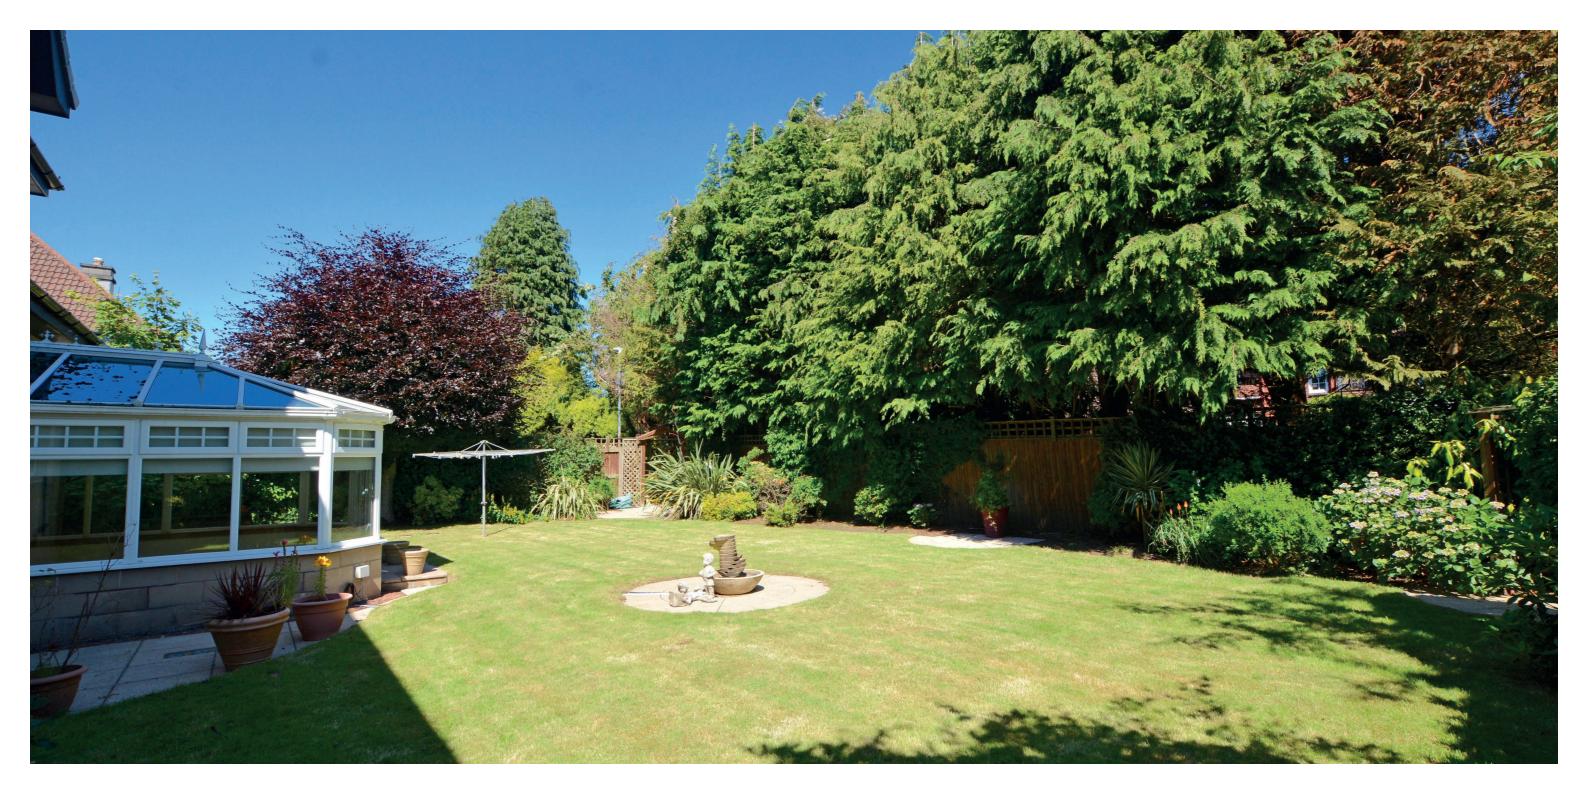

Externally the front garden is laid to lawn with decorative circular border and hedging. The property is approached via a block paved driveway providing space for several vehicles and culminating in the double integral garage. The rear garden is predominantly laid to lawn and decorative patio area, well stocked shrubbery borders with seasonal plants and shrubs. Included in the sale will be the garden shed.