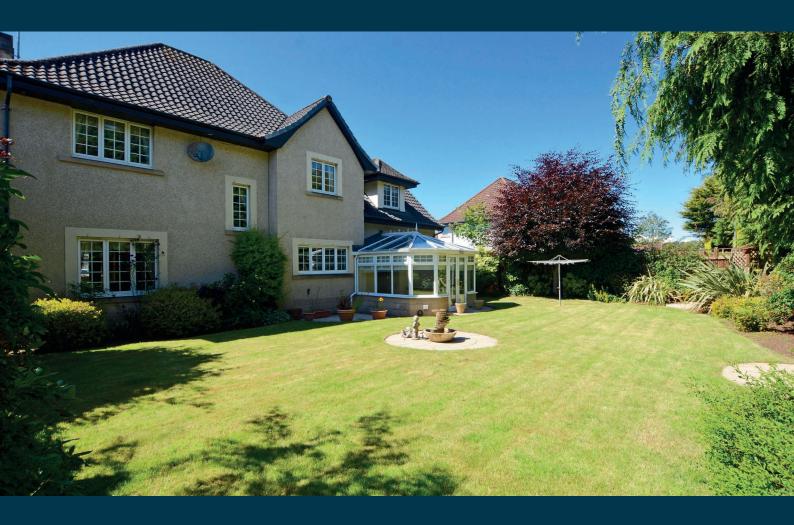

Externally the front garden is laid to lawn with decorative circular border and hedging. The property is approached via a block paved driveway providing space for several vehicles and culminating in the double integral garage. The rear garden is predominantly laid to lawn and decorative patio area, well stocked shrubbery borders with seasonal plants and shrubs. Included in the sale will be the garden shed.