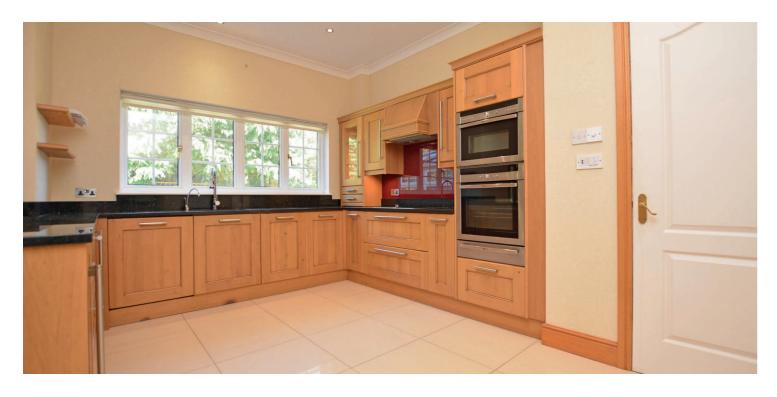

Although requiring a degree of redecoration the property boasts an impressive specification including a bespoke fitted kitchen with oak units and Granite work tops, 9 feet ceilings, quality floor coverings and oak hardwood finishes, UVPC double glazing, alarm system and gas central heating with a 'Worcester' boiler. In addition there is a good sized loft providing further storage space.

In detail the accommodation comprises of, on the ground floor, a vestibule, broad and welcoming reception hall with cloaks cupboard and two piece wc off, formal bay windowed lounge with feature fireplace and double doors to the dining room, home office/study, modern fully fitted kitchen, breakfast room, utility room with access to the integral double garage and conservatory. Upstairs there are five double bedrooms including a master suite (dressing room and four piece en-suite bathroom) and guest bedroom with en suite shower room. Completing the accommodation is a four piece family bathroom.