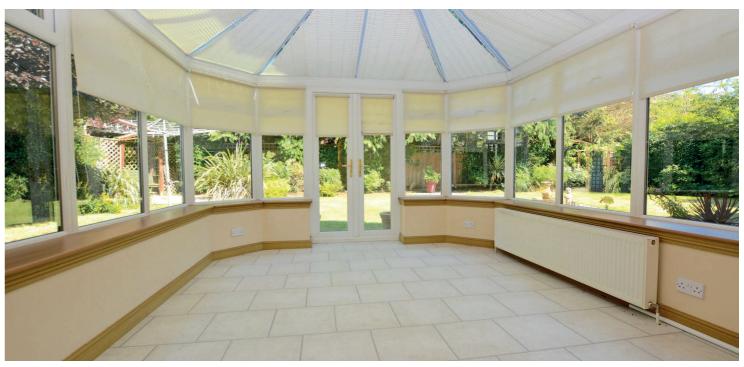

In detail the accommodation comprises of, on the ground floor, a vestibule, broad and welcoming reception hall with cloaks cupboard and two piece wc off, formal bay windowed lounge with feature fireplace and double doors to the dining room, home office/study, modern fully fitted kitchen, breakfast room, utility room with access to the integral double garage and conservatory. Upstairs there are five double bedrooms including a master suite (dressing room and four piece en-suite bathroom) and guest bedroom with en suite shower room. Completing the accommodation is a four piece family bathroom.