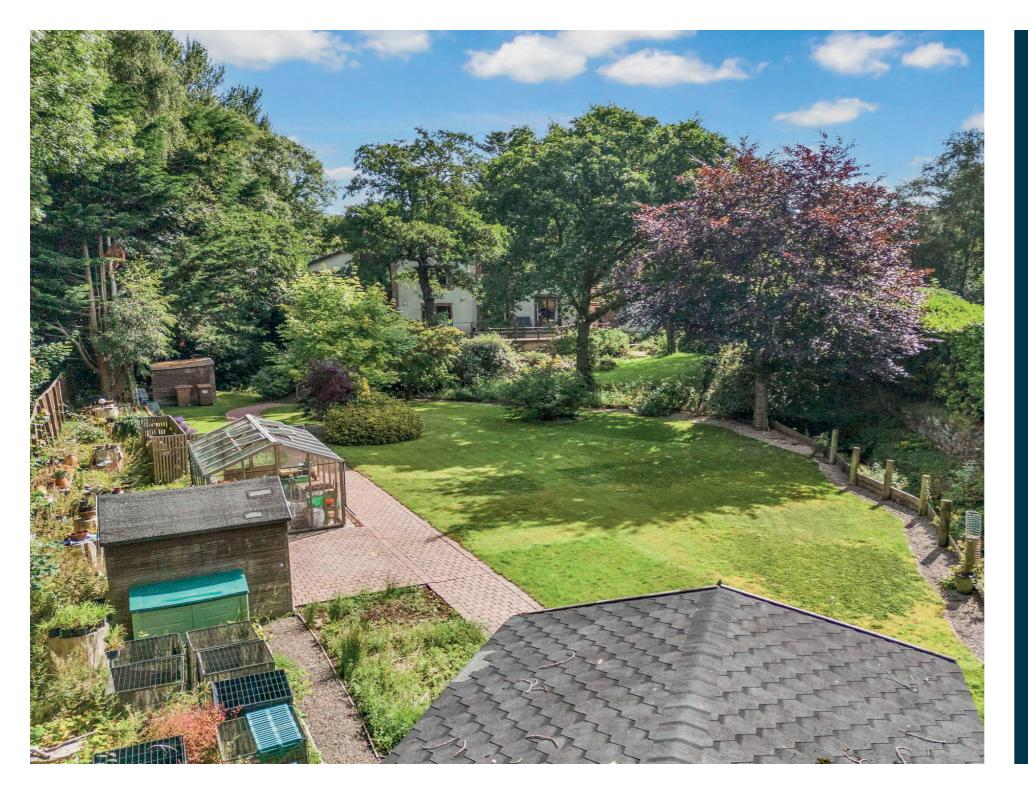

Longhill Avenue is a popular address linking the historic village of Alloway with Doonfoot to the south of Ayr and consisting predominantly of executive detached villas that are within the catchment of the renowned Alloway Primary School. Number 61 is a substantial and truly impressive detached family villa, architecturally designed and built circa 1987, with an interior that extends over seven principal apartments, 3 and a half bathrooms and around 3000 sq ft. There is a flexible layout, with an attractive flow through all the living spaces that will appeal to the modern family and the current owners have extended the original home across two floors to create a large utility room and en suite shower room. The property sits on around an acre of gorgeous garden grounds that are a truly unrivalled feature, that allows a sweeping monoblock driveway, a detached double garage and an incredible sunny rear garden that has burns that flow off the River Doon running through it, a large decked, elevated patio, mature trees and numerous outbuildings.

On the upper floor there are two master suites, one to the front and one to the rear, both with fitted wardrobes and en suite shower rooms. There is storage and loft access from the landing, a fully tiled family bathroom suite and a double bedroom with fitted storage, which has access through into the eaves. The extensive garden grounds include a sweeping monoblock driveway to the front with parking for a number of vehicles, with a lawn and mature trees. The driveway leads to a detached double garage at the side, with light, power and electric up-and-over doors. Attached to the garage is a garden store and purpose built dark room for photgraphy enthusiasts, with a sink. There is access at both sides of the house round to the breathtaking rear garden, which is west-facing with a significant southern aspect, and has a delightful range of hard and soft landscaping, including a decked patio and viewing platform down the garden, lawn, garden stores and an Alton greenhouse, which is cedar with powder-coated bar capping, monoblock pathways, meandering burns, mature trees and a detached log cabin at the bottom of the garden that is currently utilised as a home gym.