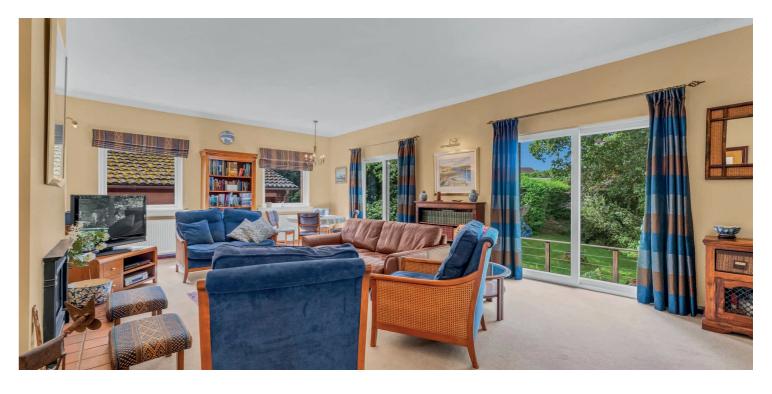

In more detail, the internal accommodation extends to a large reception hallway with double doors through to an incredible lounge to the rear, with a Gazco Riva gas fire and two sets of sliding patio doors out to the decking at the rear. An open archway with stairs leads down to a dining room, with a third patio door out to the decking and that leads through to a fitted kitchen, with a separate utility that extends into a one and a half height utility room with a door to the rear, and the kitchen also leads through to a family room at the front, with double aspect windows. There is also a modern downstairs WC, under stairs storage and a downstairs double bedroom that is currently utilised as a home office.