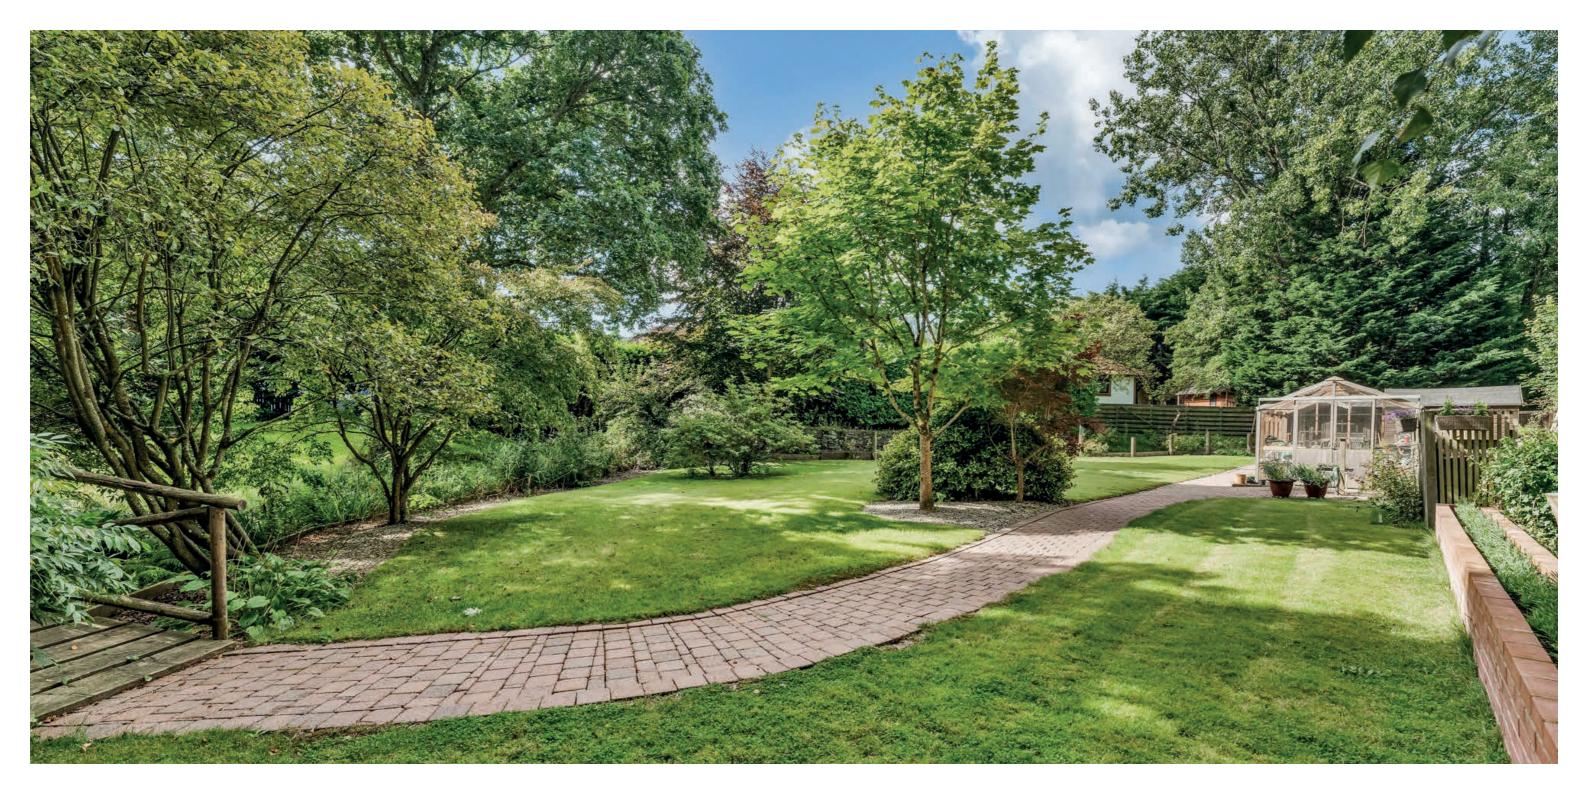

Longhill Avenue is a popular address linking the historic village of Alloway with Doonfoot to the south of Ayr and consisting predominantly of executive detached villas that are within the catchment of the renowned Alloway Primary School. Number 61 is a substantial and truly impressive detached family villa, architecturally designed and built circa 1987, with an interior that extends over seven principal apartments, 3 and a half bathrooms and around 3000 sq ft. There is a flexible layout, with an attractive flow through all the living spaces that will appeal to the modern family and the current owners have extended the original home across two floors to create a large utility room and en suite shower room. The property sits on around an acre of gorgeous garden grounds that are a truly unrivalled feature, that allows a sweeping monoblock driveway, a detached double garage and an incredible sunny rear garden that has burns that flow off the River Doon running through it, a large decked, elevated patio, mature trees and numerous outbuildings.

On the upper floor there are two master suites, one to the front and one to the rear, both with fitted wardrobes and en suite shower rooms. There is storage and loft access from the landing, a fully tiled family bathroom suite and a double bedroom with fitted storage, which has access through into the eaves. The extensive garden grounds include a sweeping monoblock driveway to the front with parking for a number of vehicles, with a lawn and mature trees. The driveway leads to a detached double garage at the side, with light, power and electric up-and-over doors. Attached to the garage is a garden store and purpose built dark room for photgraphy enthusiasts, with a sink. There is access at both sides of the house round to the breathtaking rear garden, which is west-facing with a significant southern aspect, and has a delightful range of hard and soft landscaping, including a decked patio and viewing platform down the garden, lawn, garden stores and an Alton greenhouse, which is cedar with powder-coated bar capping, monoblock pathways, meandering burns, mature trees and a detached log cabin at the bottom of the garden that is currently utilised as a home gym.