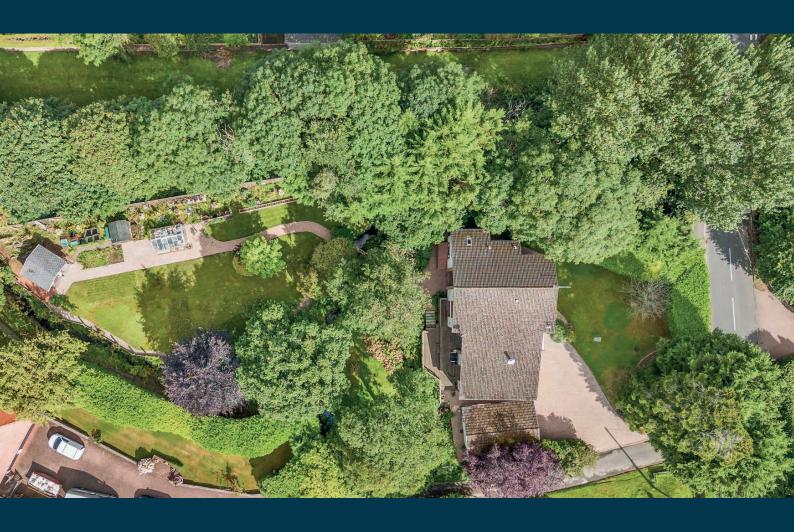

Longhill Avenue is a popular address linking the historic village of Alloway with Doonfoot to the south of Ayr and consisting predominantly of executive detached villas that are within the catchment of the renowned Alloway Primary School. Number 61 is a substantial and truly impressive detached family villa, architecturally designed and built circa 1987, with an interior that extends over seven principal apartments, 3 and a half bathrooms and around 3000 sq ft. There is a flexible layout, with an attractive flow through all the living spaces that will appeal to the modern family and the current owners have extended the original home across two floors to create a large utility room and en suite shower room. The property sits on around an acre of gorgeous garden grounds that are a truly unrivalled feature, that allows a sweeping monoblock driveway, a detached double garage and an incredible sunny rear garden that has burns that flow off the River Doon running through it, a large decked, elevated patio, mature trees and numerous outbuildings.

On the upper floor there are two master suites, one to the front and one to the rear, both with fitted wardrobes and en suite shower rooms. There is storage and loft access from the landing, a fully tiled family bathroom suite and a double bedroom with fitted storage, which has access through into the eaves. The extensive garden grounds include a sweeping monoblock driveway to the front with parking for a number of vehicles, with a lawn and mature trees. The driveway leads to a detached double garage at the side, with light, power and electric up-and-over doors. Attached to the garage is a garden store and purpose built dark room for photgraphy enthusiasts, with a sink. There is access at both sides of the house round to the breathtaking rear garden, which is west-facing with a significant southern aspect, and has a delightful range of hard and soft landscaping, including a decked patio and viewing platform down the garden, lawn, garden stores and an Alton greenhouse, which is cedar with powder-coated bar capping, monoblock pathways, meandering burns, mature trees and a detached log cabin at the bottom of the garden that is currently utilised as a home gym.