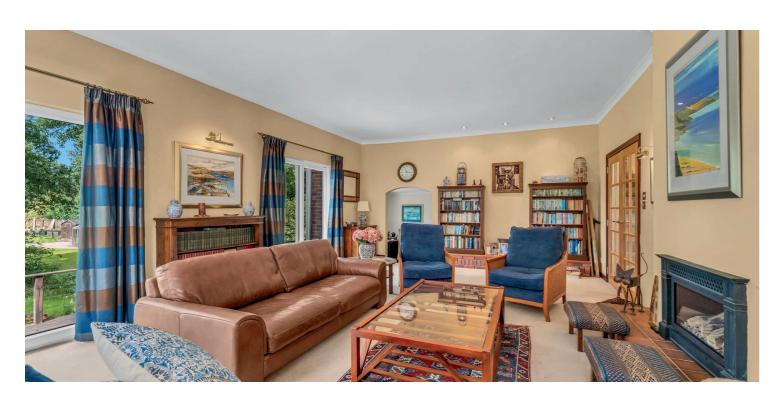

In more detail, the internal accommodation extends to a large reception hallway with double doors through to an incredible lounge to the rear, with a Gazco Riva gas fire and two sets of sliding patio doors out to the decking at the rear. An open archway with stairs leads down to a dining room, with a third patio door out to the decking and that leads through to a fitted kitchen, with a separate utility that extends into a one and a half height utility room with a door to the rear, and the kitchen also leads through to a family room at the front, with double aspect windows. There is also a modern downstairs WC, under stairs storage and a downstairs double bedroom that is currently utilised as a home office.