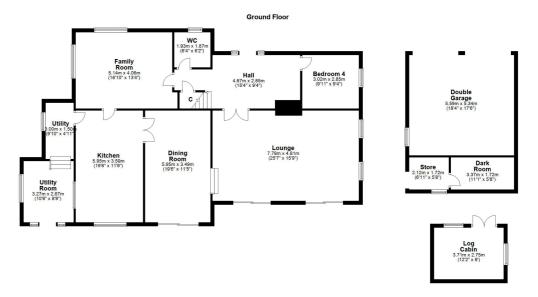

In more detail, the internal accommodation extends to a large reception hallway with double doors through to an incredible lounge to the rear, with a Gazco Riva gas fire and two sets of sliding patio doors out to the decking at the rear. An open archway with stairs leads down to a dining room, with a third patio door out to the decking and that leads through to a fitted kitchen, with a separate utility that extends into a one and a half height utility room with a door to the rear, and the kitchen also leads through to a family room at the front, with double aspect windows. There is also a modern downstairs WC, under stairs storage and a downstairs double bedroom that is currently utilised as a home office.

On the upper floor there are two master suites, one to the front and one to the rear, both with fitted wardrobes and en suite shower rooms. There is storage and loft access from the landing, a fully tiled family bathroom suite and a double bedroom with fitted storage, which has access through into the eaves. The extensive garden grounds include a sweeping monoblock driveway to the front with parking for a number of vehicles, with a lawn and mature trees. The driveway leads to a detached double garage at the side, with light, power and electric up-and-over doors. Attached to the garage is a garden store and purpose built dark room for photgraphy enthusiasts, with a sink. There is access at both sides of the house round to the breathtaking rear garden, which is west-facing with a significant southern aspect, and has a delightful range of hard and soft landscaping, including a decked patio and viewing platform down the garden, lawn, garden stores and an Alton greenhouse, which is cedar with powder-coated bar capping, monoblock pathways, meandering burns, mature trees and a detached log cabin at the bottom of the garden that is currently utilised as a home gym.