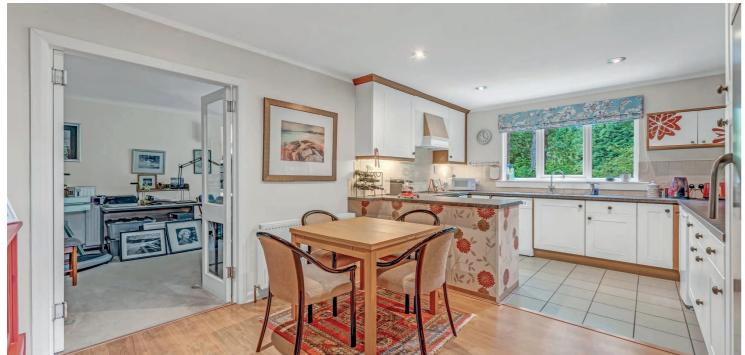

In more detail, the internal accommodation extends to a large reception hallway with double doors through to an incredible lounge to the rear, with a Gazco Riva gas fire and two sets of sliding patio doors out to the decking at the rear. An open archway with stairs leads down to a dining room, with a third patio door out to the decking and that leads through to a fitted kitchen, with a separate utility that extends into a one and a half height utility room with a door to the rear, and the kitchen also leads through to a family room at the front, with double aspect windows. There is also a modern downstairs WC, under stairs storage and a downstairs double bedroom that is currently utilised as a home office.