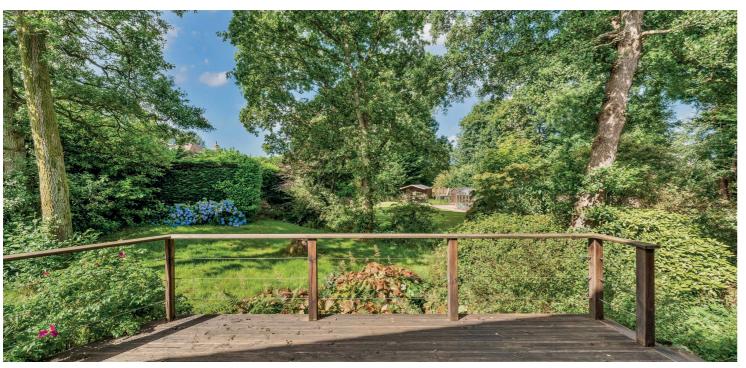

On the upper floor there are two master suites, one to the front and one to the rear, both with fitted wardrobes and en suite shower rooms. There is storage and loft access from the landing, a fully tiled family bathroom suite and a double bedroom with fitted storage, which has access through into the eaves. The extensive garden grounds include a sweeping monoblock driveway to the front with parking for a number of vehicles, with a lawn and mature trees. The driveway leads to a detached double garage at the side, with light, power and electric up-and-over doors. Attached to the garage is a garden store and purpose built dark room for photgraphy enthusiasts, with a sink. There is access at both sides of the house round to the breathtaking rear garden, which is west-facing with a significant southern aspect, and has a delightful range of hard and soft landscaping, including a decked patio and viewing platform down the garden, lawn, garden stores and an Alton greenhouse, which is cedar with powder-coated bar capping, monoblock pathways, meandering burns, mature trees and a detached log cabin at the bottom of the garden that is currently utilised as a home gym.