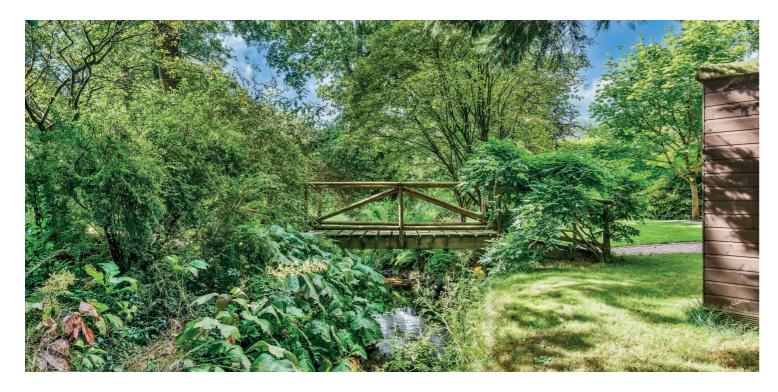

On the upper floor there are two master suites, one to the front and one to the rear, both with fitted wardrobes and en suite shower rooms. There is storage and loft access from the landing, a fully tiled family bathroom suite and a double bedroom with fitted storage, which has access through into the eaves. The extensive garden grounds include a sweeping monoblock driveway to the front with parking for a number of vehicles, with a lawn and mature trees. The driveway leads to a detached double garage at the side, with light, power and electric up-and-over doors. Attached to the garage is a garden store and purpose built dark room for photgraphy enthusiasts, with a sink. There is access at both sides of the house round to the breathtaking rear garden, which is west-facing with a significant southern aspect, and has a delightful range of hard and soft landscaping, including a decked patio and viewing platform down the garden, lawn, garden stores and an Alton greenhouse, which is cedar with powder-coated bar capping, monoblock pathways, meandering burns, mature trees and a detached log cabin at the bottom of the garden that is currently utilised as a home gym.