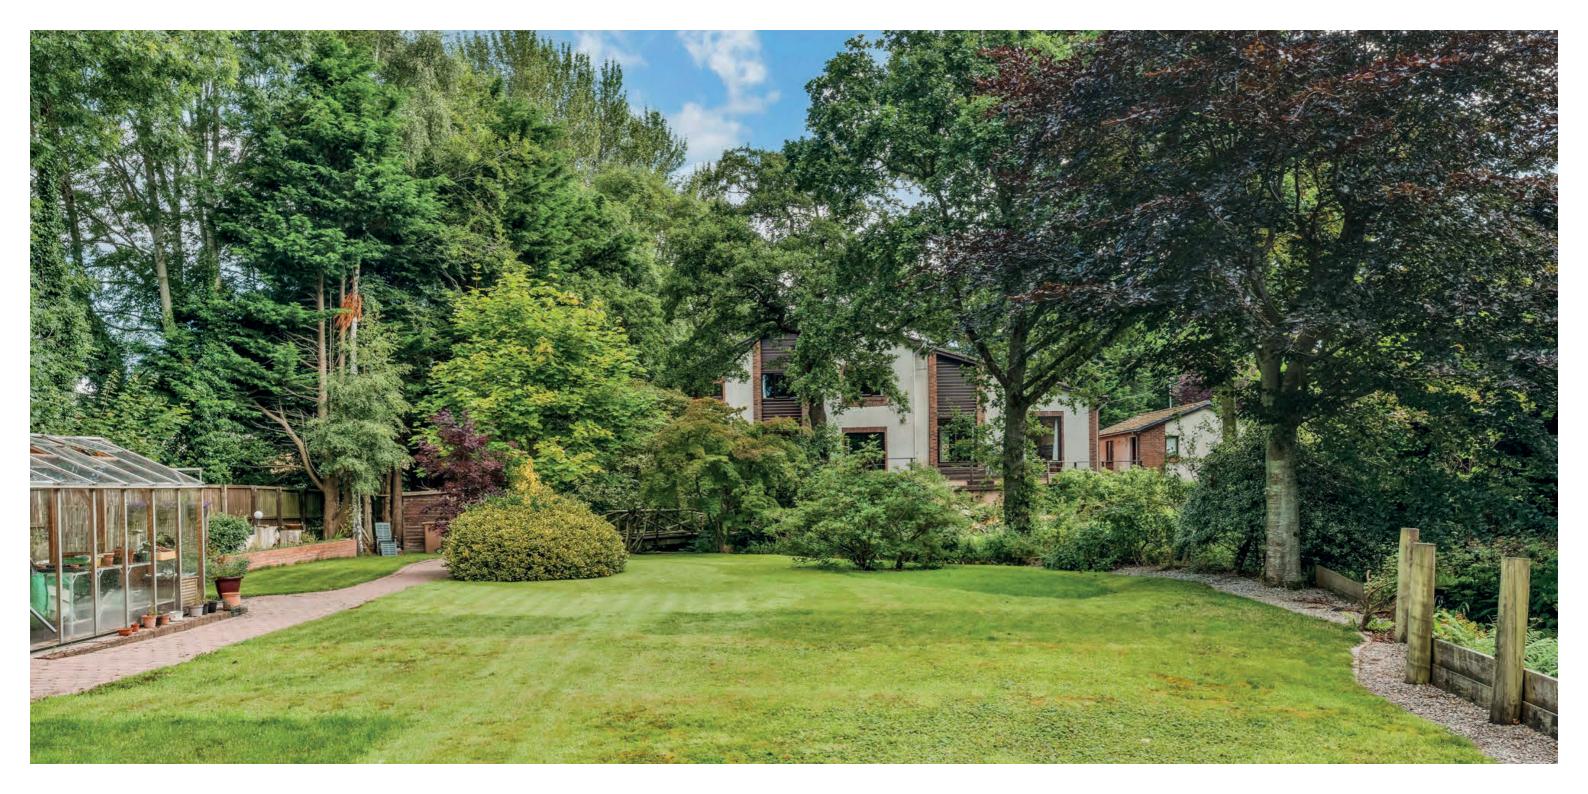

Longhill Avenue is a popular address linking the historic village of Alloway with Doonfoot to the south of Ayr and consisting predominantly of executive detached villas that are within the catchment of the renowned Alloway Primary School. Number 61 is a substantial and truly impressive detached family villa, architecturally designed and built circa 1987, with an interior that extends over seven principal apartments, 3 and a half bathrooms and around 3000 sq ft. There is a flexible layout, with an attractive flow through all the living spaces that will appeal to the modern family and the current owners have extended the original home across two floors to create a large utility room and en suite shower room. The property sits on around an acre of gorgeous garden grounds that are a truly unrivalled feature, that allows a sweeping monoblock driveway, a detached double garage and an incredible sunny rear garden that has burns that flow off the River Doon running through it, a large decked, elevated patio, mature trees and numerous outbuildings.

On the upper floor there are two master suites, one to the front and one to the rear, both with fitted wardrobes and en suite shower rooms. There is storage and loft access from the landing, a fully tiled family bathroom suite and a double bedroom with fitted storage, which has access through into the eaves. The extensive garden grounds include a sweeping monoblock driveway to the front with parking for a number of vehicles, with a lawn and mature trees. The driveway leads to a detached double garage at the side, with light, power and electric up-and-over doors. Attached to the garage is a garden store and purpose built dark room for photgraphy enthusiasts, with a sink. There is access at both sides of the house round to the breathtaking rear garden, which is west-facing with a significant southern aspect, and has a delightful range of hard and soft landscaping, including a decked patio and viewing platform down the garden, lawn, garden stores and an Alton greenhouse, which is cedar with powder-coated bar capping, monoblock pathways, meandering burns, mature trees and a detached log cabin at the bottom of the garden that is currently utilised as a home gym.