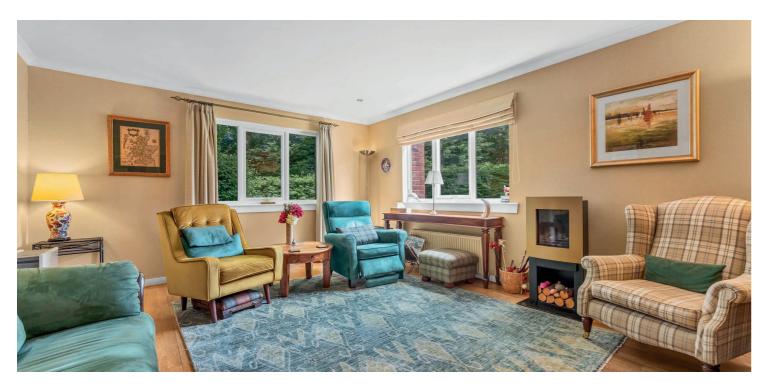

In more detail, the internal accommodation extends to a large reception hallway with double doors through to an incredible lounge to the rear, with a Gazco Riva gas fire and two sets of sliding patio doors out to the decking at the rear. An open archway with stairs leads down to a dining room, with a third patio door out to the decking and that leads through to a fitted kitchen, with a separate utility that extends into a one and a half height utility room with a door to the rear, and the kitchen also leads through to a family room at the front, with double aspect windows. There is also a modern downstairs WC, under stairs storage and a downstairs double bedroom that is currently utilised as a home office.