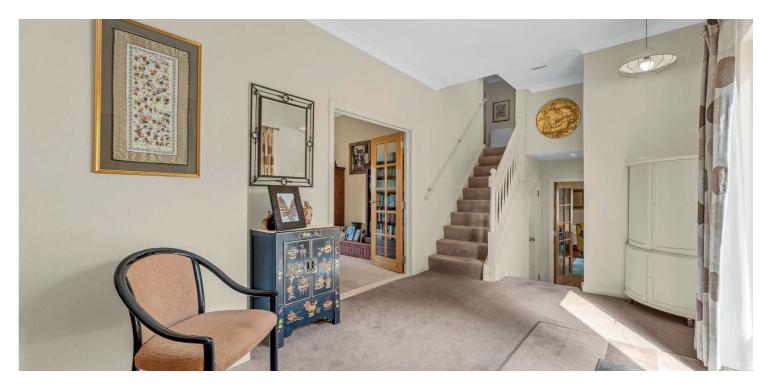

In more detail, the internal accommodation extends to a large reception hallway with double doors through to an incredible lounge to the rear, with a Gazco Riva gas fire and two sets of sliding patio doors out to the decking at the rear. An open archway with stairs leads down to a dining room, with a third patio door out to the decking and that leads through to a fitted kitchen, with a separate utility that extends into a one and a half height utility room with a door to the rear, and the kitchen also leads through to a family room at the front, with double aspect windows. There is also a modern downstairs WC, under stairs storage and a downstairs double bedroom that is currently utilised as a home office.