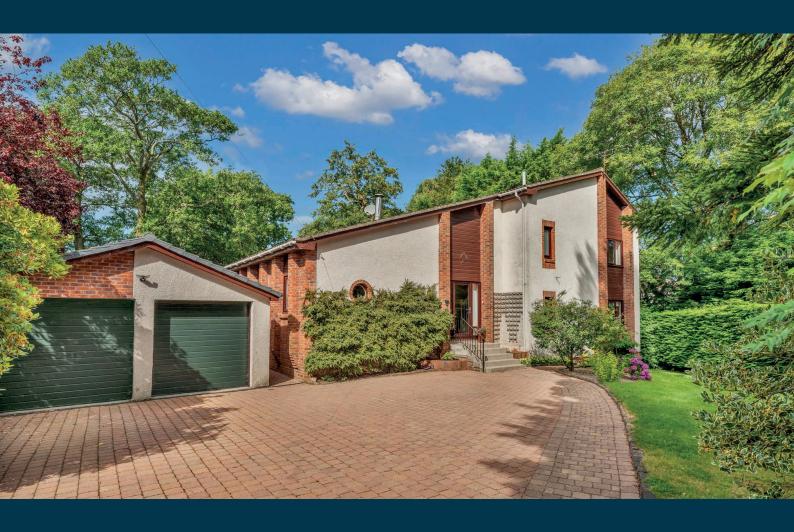

## 61 LONGHILL AVENUE

ALLOWAY

www.corumproperty.co.uk

- 4 | BEDROOMS
- 3 | BATHROOMS
- 3 | PUBLIC ROOMS

An impressive detached family home set on around an acre of stunning, private garden grounds, with accommodation extending across seven main apartments and situated in a first class address in Alloway.

Longhill Avenue is a popular address linking the historic village of Alloway with Doonfoot to the south of Ayr and consisting predominantly of executive detached villas that are within the catchment of the renowned Alloway Primary School. Number 61 is a substantial and truly impressive detached family villa, architecturally designed and built circa 1987, with an interior that extends over seven principal apartments, 3 and a half bathrooms and around 3000 sq ft. There is a flexible layout, with an attractive flow through all the living spaces that will appeal to the modern family and the current owners have extended the original home across two floors to create a large utility room and en suite shower room. The property sits on around an acre of gorgeous garden grounds that are a truly unrivalled feature, that allows a sweeping monoblock driveway, a detached double garage and an incredible sunny rear garden that has burns that flow off the River Doon running through it, a large decked, elevated patio, mature trees and numerous outbuildings.