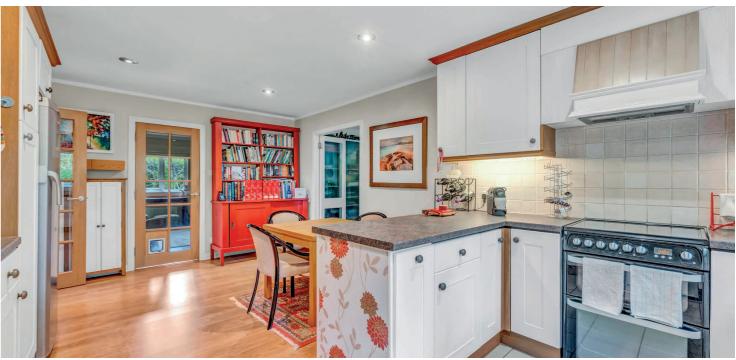

In more detail, the internal accommodation extends to a large reception hallway with double doors through to an incredible lounge to the rear, with a Gazco Riva gas fire and two sets of sliding patio doors out to the decking at the rear. An open archway with stairs leads down to a dining room, with a third patio door out to the decking and that leads through to a fitted kitchen, with a separate utility that extends into a one and a half height utility room with a door to the rear, and the kitchen also leads through to a family room at the front, with double aspect windows. There is also a modern downstairs WC, under stairs storage and a downstairs double bedroom that is currently utilised as a home office.