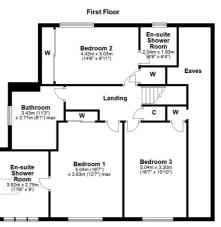

On the upper floor there are two master suites, one to the front and one to the rear, both with fitted wardrobes and en suite shower rooms. There is storage and loft access from the landing, a fully tiled family bathroom suite and a double bedroom with fitted storage, which has access through into the eaves. The extensive garden grounds include a sweeping monoblock driveway to the front with parking for a number of vehicles, with a lawn and mature trees. The driveway leads to a detached double garage at the side, with light, power and electric up-and-over doors. Attached to the garage is a garden store and purpose built dark room for photgraphy enthusiasts, with a sink. There is access at both sides of the house round to the breathtaking rear garden, which is west-facing with a significant southern aspect, and has a delightful range of hard and soft landscaping, including a decked patio and viewing platform down the garden, lawn, garden stores and an Alton greenhouse, which is cedar with powder-coated bar capping, monoblock pathways, meandering burns, mature trees and a detached log cabin at the bottom of the garden that is currently utilised as a home gym.