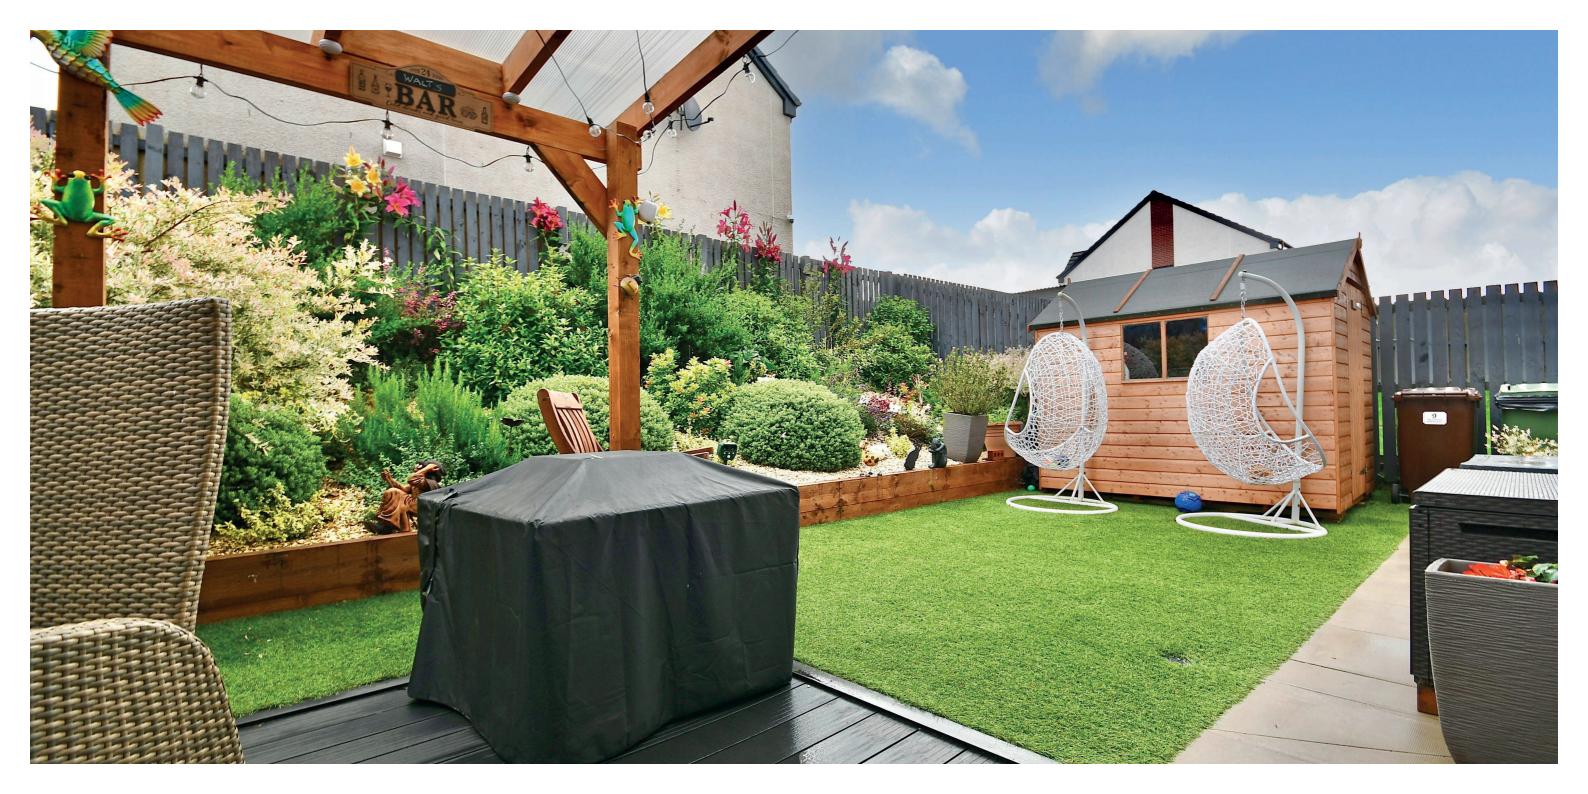

Externally the property is set within manicured gardens on a preferred corner plot, with a lawn to the front, a monoblock double driveway and decorative shrubs. There is gated access at the side round to a fully enclosed rear garden, professionally landscaped with artificial turf, decking, a garden shed, paved pathways and a raised border with decorative aggregate and a range of specimen shrubs and trees.