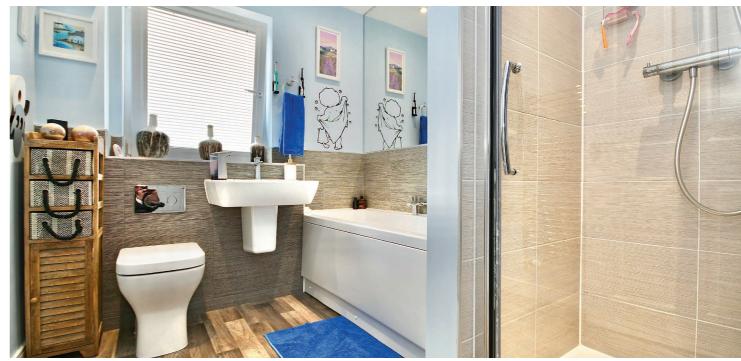

In more detail, the internal accommodation extends to an entrance hallway with stairs to the upper floor, under stairs storage and a WC, a spacious lounge with dual aspect windows, a built-in media centre with fitted lighting and double doors through to a modern dining kitchen, with bi-fold doors out to decking at the rear, a separate utility room and a family room that could be used as a downstairs fifth bedroom. On the upper floor there is a spacious landing, a master bedroom suite with an en suite shower room and fitted mirrored wardrobes, three further bedrooms, all with mirrored wardrobes, loft access, a storage cupboard and a four piece family bathroom suite, with a separate shower cubicle.