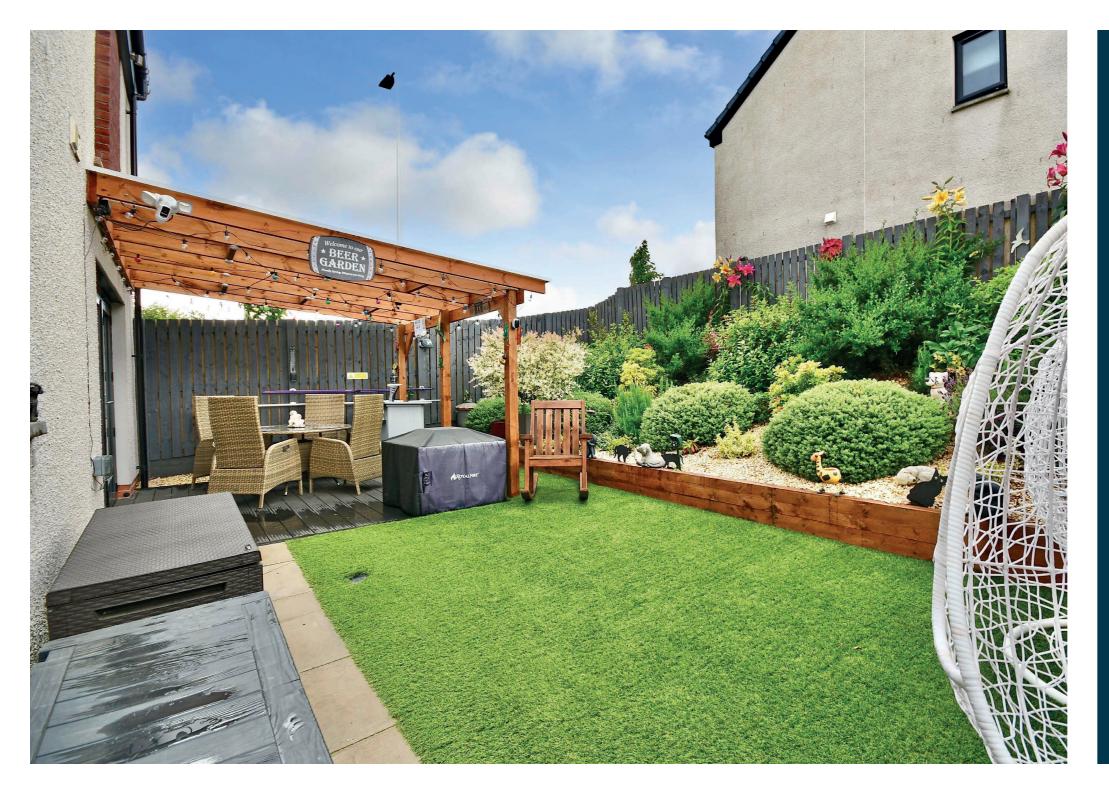

Externally the property is set within manicured gardens on a preferred corner plot, with a lawn to the front, a monoblock double driveway and decorative shrubs. There is gated access at the side round to a fully enclosed rear garden, professionally landscaped with artificial turf, decking, a garden shed, paved pathways and a raised border with decorative aggregate and a range of specimen shrubs and trees.