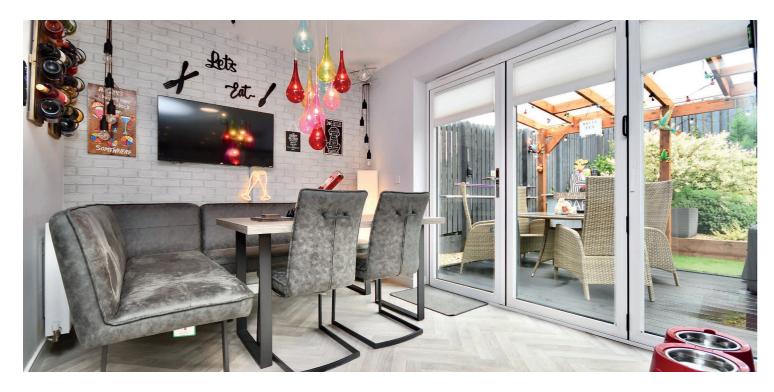

In more detail, the internal accommodation extends to an entrance hallway with stairs to the upper floor, under stairs storage and a WC, a spacious lounge with dual aspect windows, a built-in media centre with fitted lighting and double doors through to a modern dining kitchen, with bi-fold doors out to decking at the rear, a separate utility room and a family room that could be used as a downstairs fifth bedroom. On the upper floor there is a spacious landing, a master bedroom suite with an en suite shower room and fitted mirrored wardrobes, three further bedrooms, all with mirrored wardrobes, loft access, a storage cupboard and a four piece family bathroom suite, with a separate shower cubicle.