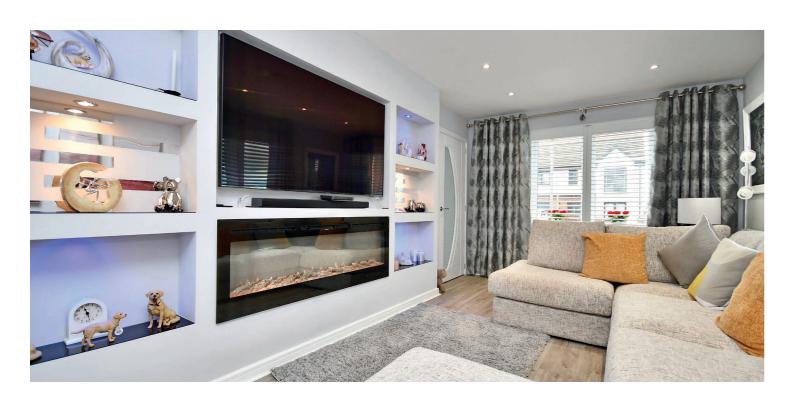

In more detail, the internal accommodation extends to an entrance hallway with stairs to the upper floor, under stairs storage and a WC, a spacious lounge with dual aspect windows, a built-in media centre with fitted lighting and double doors through to a modern dining kitchen, with bi-fold doors out to decking at the rear, a separate utility room and a family room that could be used as a downstairs fifth bedroom. On the upper floor there is a spacious landing, a master bedroom suite with an en suite shower room and fitted mirrored wardrobes, three further bedrooms, all with mirrored wardrobes, loft access, a storage cupboard and a four piece family bathroom suite, with a separate shower cubicle.