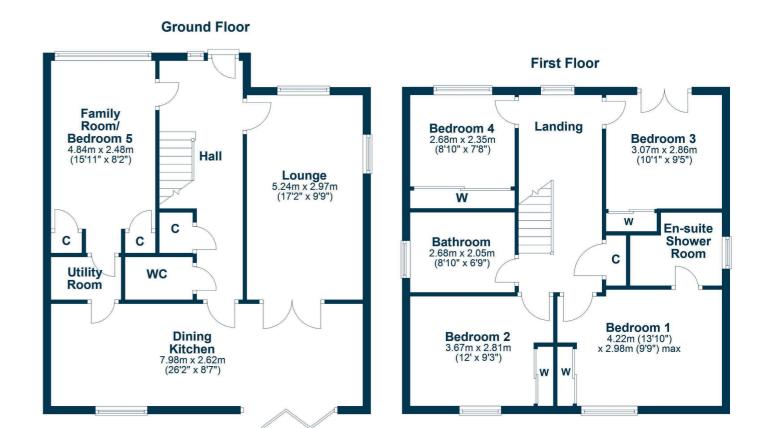

In more detail, the internal accommodation extends to an entrance hallway with stairs to the upper floor, under stairs storage and a WC, a spacious lounge with dual aspect windows, a built-in media centre with fitted lighting and double doors through to a modern dining kitchen, with bi-fold doors out to decking at the rear, a separate utility room and a family room that could be used as a downstairs fifth bedroom. On the upper floor there is a spacious landing, a master bedroom suite with an en suite shower room and fitted mirrored wardrobes, three further bedrooms, all with mirrored wardrobes, loft access, a storage cupboard and a four piece family bathroom suite, with a separate shower cubicle.

AY5019 | Sat Nav: 9 Hillhead Crescent, Mauchline, KA5 5DW

For the full home report visit www.corumproperty.co.uk

\* All measurements and distances are approximate Floorplans are for illustration purposes and may not be to scale.