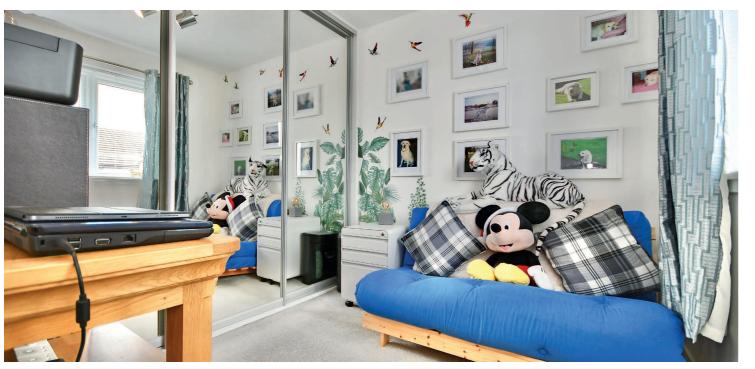

In more detail, the internal accommodation extends to an entrance hallway with stairs to the upper floor, under stairs storage and a WC, a spacious lounge with dual aspect windows, a built-in media centre with fitted lighting and double doors through to a modern dining kitchen, with bi-fold doors out to decking at the rear, a separate utility room and a family room that could be used as a downstairs fifth bedroom. On the upper floor there is a spacious landing, a master bedroom suite with an en suite shower room and fitted mirrored wardrobes, three further bedrooms, all with mirrored wardrobes, loft access, a storage cupboard and a four piece family bathroom suite, with a separate shower cubicle.