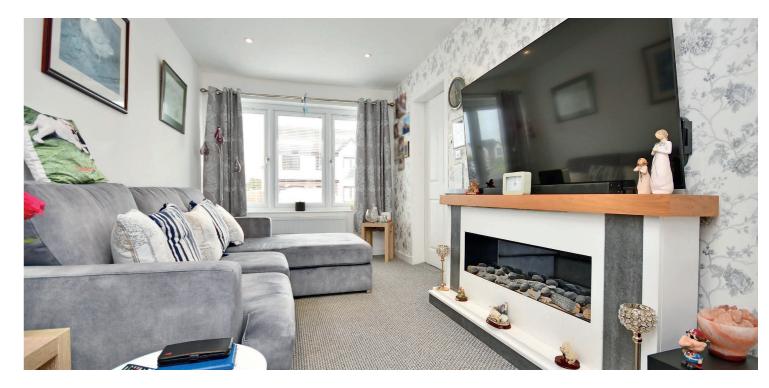

In more detail, the internal accommodation extends to an entrance hallway with stairs to the upper floor, under stairs storage and a WC, a spacious lounge with dual aspect windows, a built-in media centre with fitted lighting and double doors through to a modern dining kitchen, with bi-fold doors out to decking at the rear, a separate utility room and a family room that could be used as a downstairs fifth bedroom. On the upper floor there is a spacious landing, a master bedroom suite with an en suite shower room and fitted mirrored wardrobes, three further bedrooms, all with mirrored wardrobes, loft access, a storage cupboard and a four piece family bathroom suite, with a separate shower cubicle.