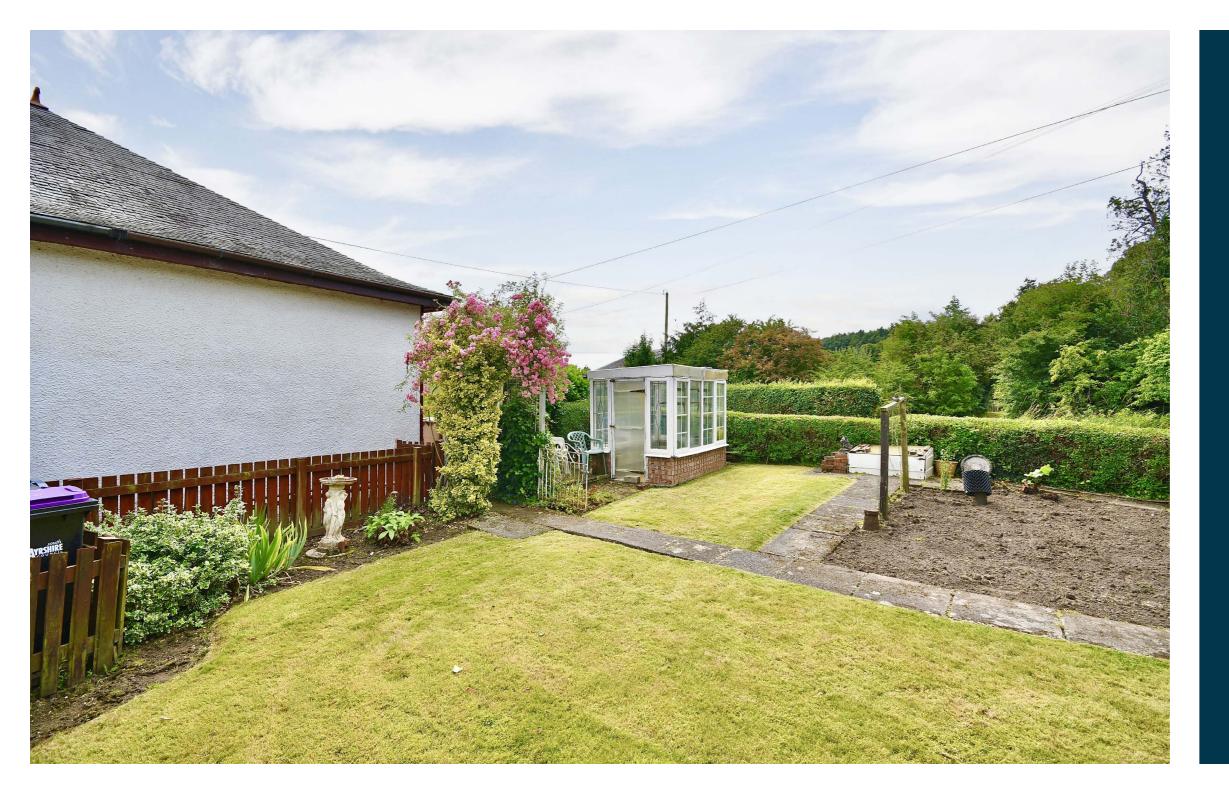

Externally there are gardens that wrap around the property with manicured front gardens that include a lawn, decorative shrub borders and paved pathways. There is a driveway along one side that allows parking for a number of vehicles and a large garden to the other side with lawn, a greenhouse, garden shed, a potting shed, shrub borders and mature hedging. The rear garden area is predominantly monoblocked with views out over open countryside.