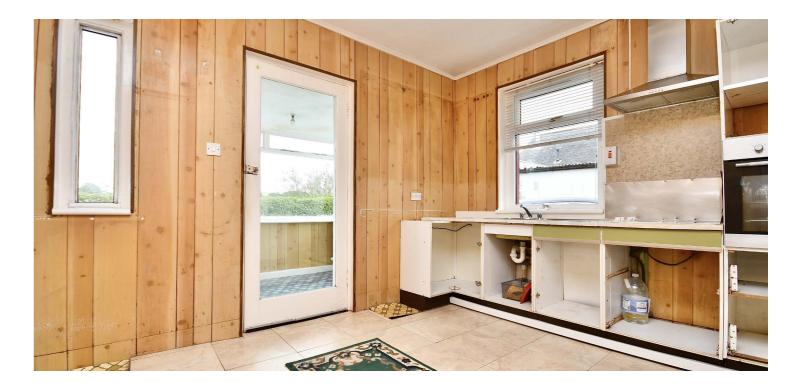

In more detail, the internal accommodation extends to an entrance porch leading into a vestibule and then an inner hallway with a storage cupboard that has loft access into a floored and lined attic room with a Velux window and a separate store, a spacious lounge to the front, a kitchen with space for dining, a garden room with a door out to the rear, two double bedrooms and a modern shower room suite.