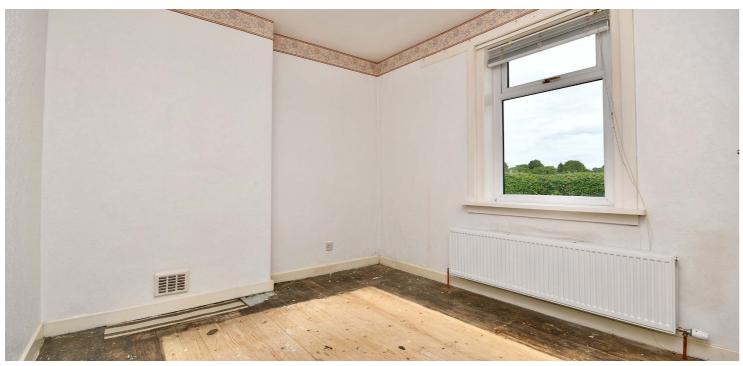

In more detail, the internal accommodation extends to an entrance porch leading into a vestibule and then an inner hallway with a storage cupboard that has loft access into a floored and lined attic room with a Velux window and a separate store, a spacious lounge to the front, a kitchen with space for dining, a garden room with a door out to the rear, two double bedrooms and a modern shower room suite.