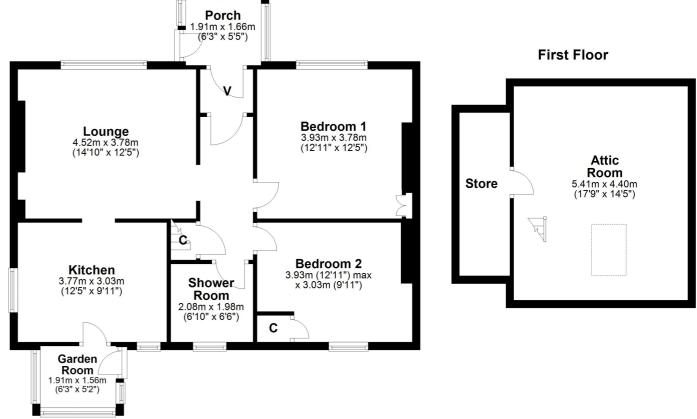

In more detail, the internal accommodation extends to an entrance porch leading into a vestibule and then an inner hallway with a storage cupboard that has loft access into a floored and lined attic room with a Velux window and a separate store, a spacious lounge to the front, a kitchen with space for dining, a garden room with a door out to the rear, two double bedrooms and a modern shower room suite.

> AY5002 | Sat Nav: Eastburn Cottage, Auchincruive, By Ayr, KA6 5HY For the full home report visit **www.corumproperty.co.uk** \* All measurements and distances are approximate Floorplans are for illustration purposes and may not be to scale.