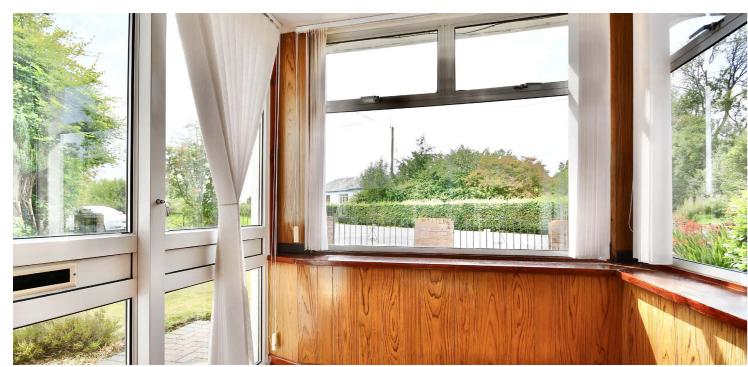

In more detail, the internal accommodation extends to an entrance porch leading into a vestibule and then an inner hallway with a storage cupboard that has loft access into a floored and lined attic room with a Velux window and a separate store, a spacious lounge to the front, a kitchen with space for dining, a garden room with a door out to the rear, two double bedrooms and a modern shower room suite.