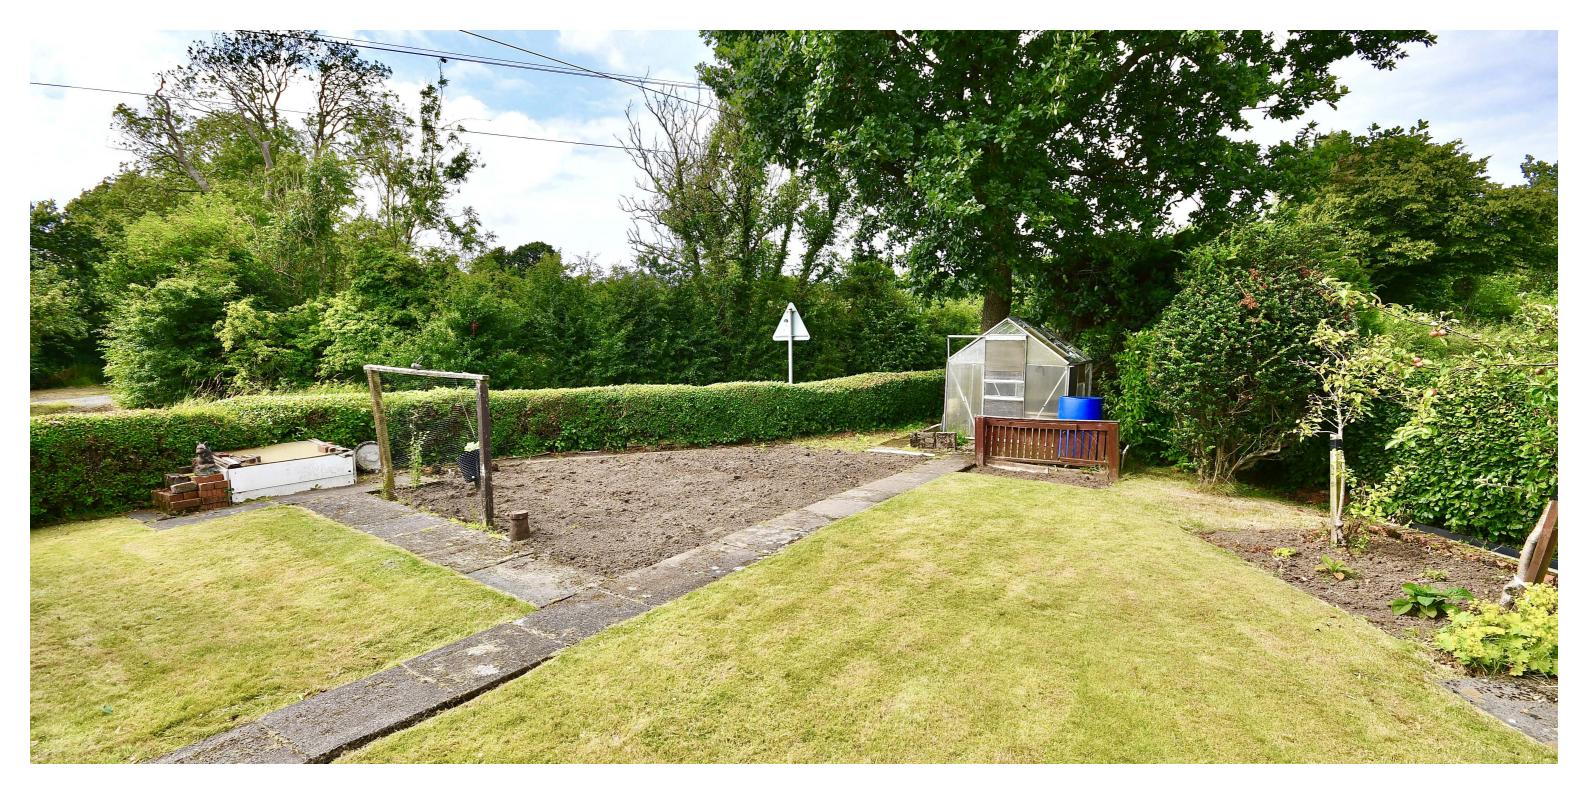

Externally there are gardens that wrap around the property with manicured front gardens that include a lawn, decorative shrub borders and paved pathways. There is a driveway along one side that allows parking for a number of vehicles and a large garden to the other side with lawn, a greenhouse, garden shed, a potting shed, shrub borders and mature hedging. The rear garden area is predominantly monoblocked with views out over open countryside.