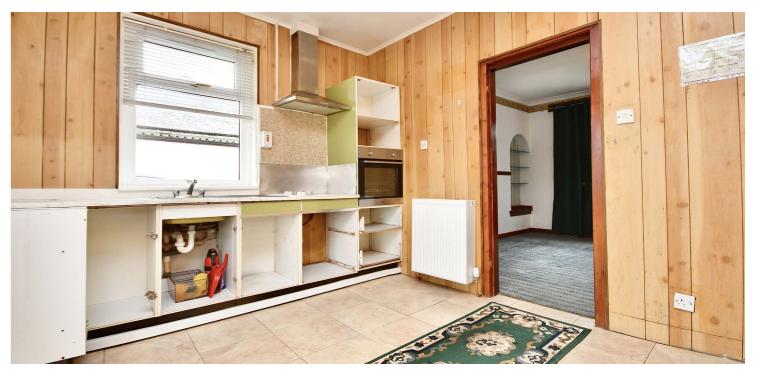

In more detail, the internal accommodation extends to an entrance porch leading into a vestibule and then an inner hallway with a storage cupboard that has loft access into a floored and lined attic room with a Velux window and a separate store, a spacious lounge to the front, a kitchen with space for dining, a garden room with a door out to the rear, two double bedrooms and a modern shower room suite.