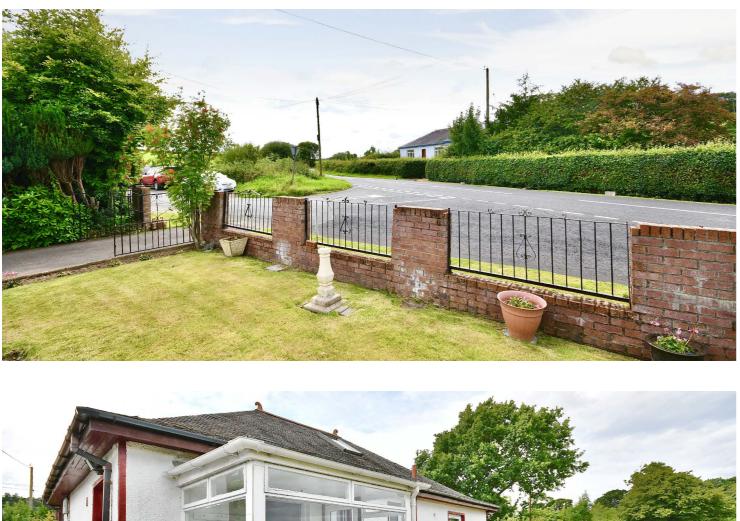

#### A charming detached country cottage, with a stunning setting, surrounded by rolling Ayrshire countryside and just minutes from the market town of Ayr.

Eastburn Cottage is a delightful detached cottage with a breathtaking rural setting, adjacent to the River Ayr and close to the villages of both Annbank and Coylton, and just a short drive from the market town of Ayr and the A77/M77 road network. There are open views over countryside to the rear and private gardens that extend across this corner plot that perfectly complement this fantastic home. The interior is presented with largely neutral decor, with a modern shower room suite and the original 1930s cottage has been extended with a porch to the front and a garden room at the rear. There is further scope to extend into the floored and lined attic room, subject to the normal consents, and the property has an air-source heat pump and solar panels to contribute to the energy efficiency.

Externally there are gardens that wrap around the property with manicured front gardens that include a lawn, decorative shrub borders and paved pathways. There is a driveway along one side that allows parking for a number of vehicles and a large garden to the other side with lawn, a greenhouse, garden shed, a potting shed, shrub borders and mature hedging. The rear garden area is predominantly monoblocked with views out over open countryside.