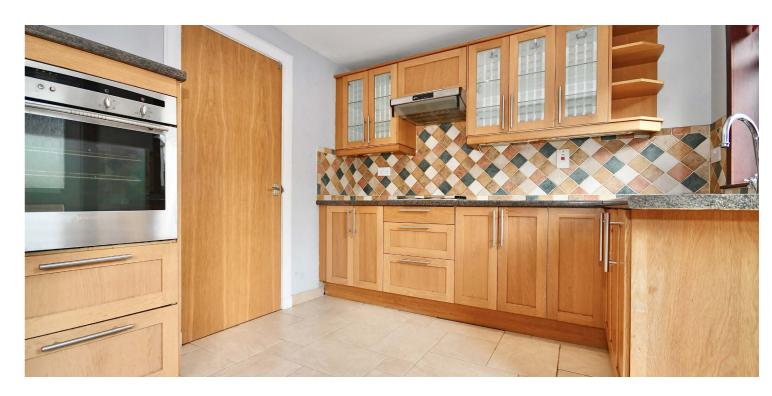

In more detail, the internal accommodation extends to an entrance hallway with stairs leading to the upper floor and a storage cupboard, a spacious lounge leading open plan to a dining area and a fitted dining kitchen with a large store and a door to the rear garden. On the upper floor there are two large double bedrooms, both with fitted wardrobes, a storage cupboard and loft access off the landing, a family bathroom suite and a single bedroom with a fitted wardrobe.