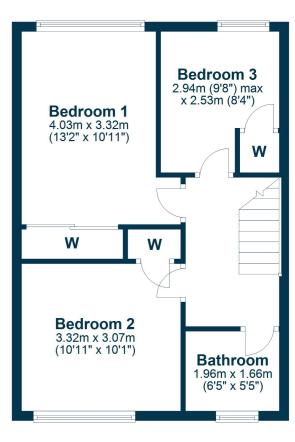

In more detail, the internal accommodation extends to an entrance hallway with stairs leading to the upper floor and a storage cupboard, a spacious lounge leading open plan to a dining area and a fitted dining kitchen with a large store and a door to the rear garden. On the upper floor there are two large double bedrooms, both with fitted wardrobes, a storage cupboard and loft access off the landing, a family bathroom suite and a single bedroom with a fitted wardrobe.

## **First Floor**

Southfield Park is a quiet residential address within the highly popular Belmont area. There are a number of local amenities including excellent schooling, while Ayr town centre is less than one mile distant and provides a more comprehensive range of amenities including supermarket and retail shopping.