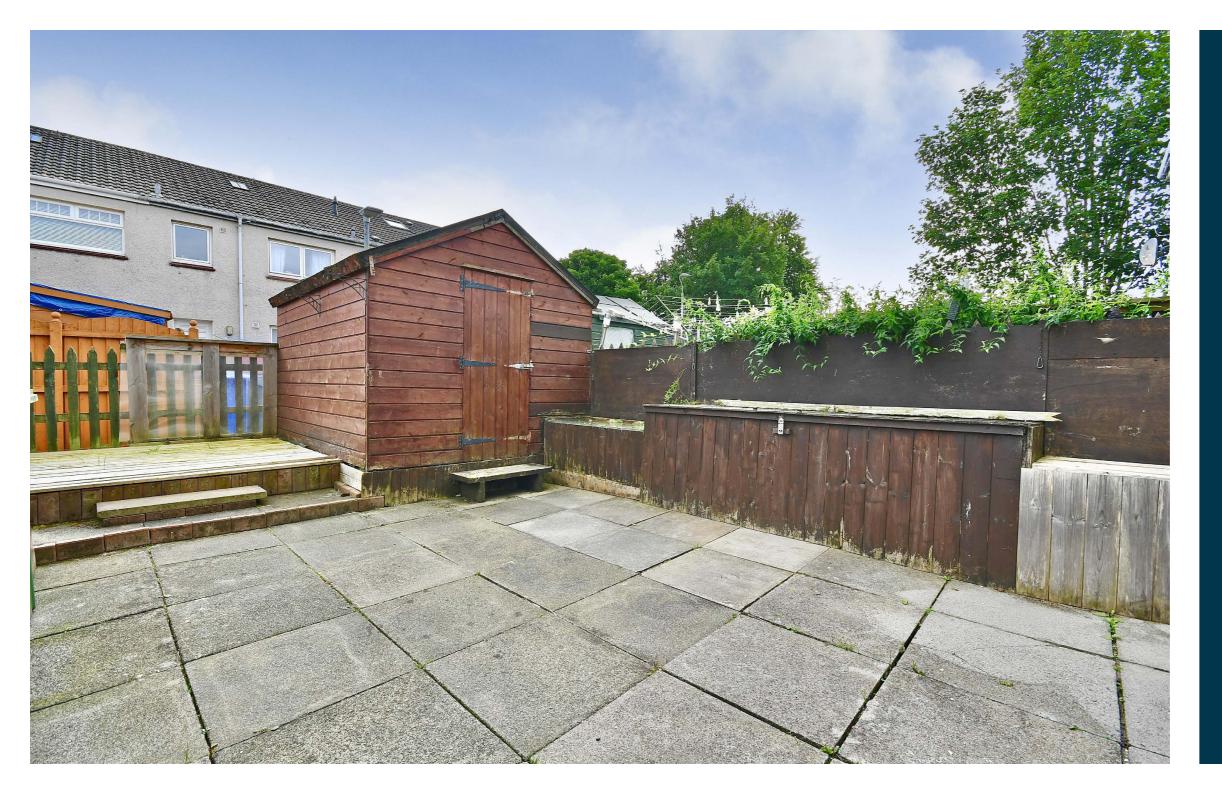

Externally there are gardens to the front, laid mainly with lawn, with paved pathways and the rear garden is fully enclosed, with gated access, a decked patio area, a garden shed and paving.