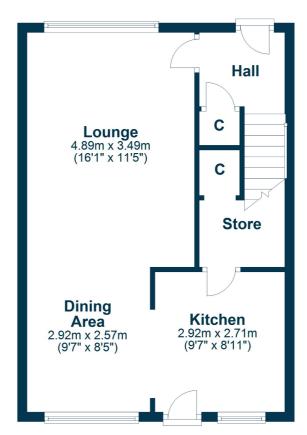

In more detail, the internal accommodation extends to an entrance hallway with stairs leading to the upper floor and a storage cupboard, a spacious lounge leading open plan to a dining area and a fitted dining kitchen with a large store and a door to the rear garden. On the upper floor there are two large double bedrooms, both with fitted wardrobes, a storage cupboard and loft access off the landing, a family bathroom suite and a single bedroom with a fitted wardrobe.

## **Ground Floor**