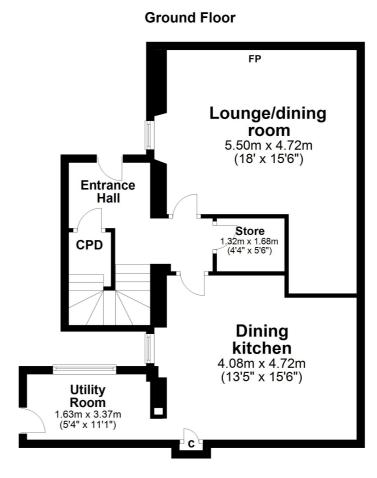

In summary the accommodation extends to, on the ground floor, a reception hallway, front facing lounge/ dining room with feature fireplace, dining sized kitchen, utility room with door to the garden and store room. Upstairs there are three double bedrooms, two piece bathroom and two piece wc.

#### First Floor

AY4996 | Sat Nav: 38a Midton Road, Ayr, KA7 2SG For the full home report visit **www.corumproperty.co.uk** \* All measurements and distances are approximate Floorplans are for illustration purposes and may not be to scale.