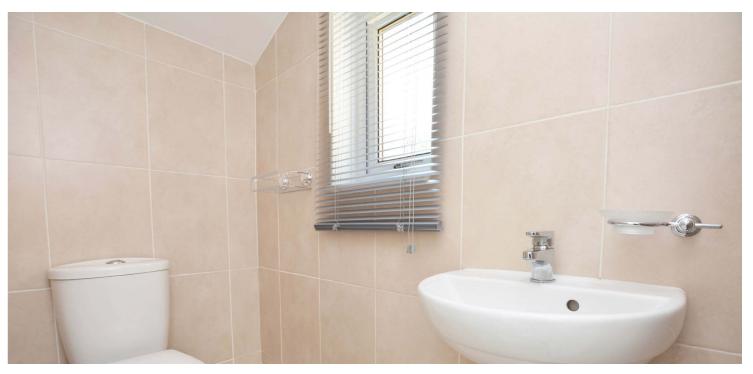

The property has been upgraded by the current long standing owners and retains a number of period features including wrought iron balustrade and original doors. Modern features include a fitted kitchen with integrated appliances, tiled two piece bathroom and separate two piece wc, new carpets and floor coverings, neutral decoration, gas central heating with a 'Vokera' boiler and double glazing.

In summary the accommodation extends to, on the ground floor, a reception hallway, front facing lounge/ dining room with feature fireplace, dining sized kitchen, utility room with door to the garden and store room. Upstairs there are three double bedrooms, two piece bathroom and two piece wc.