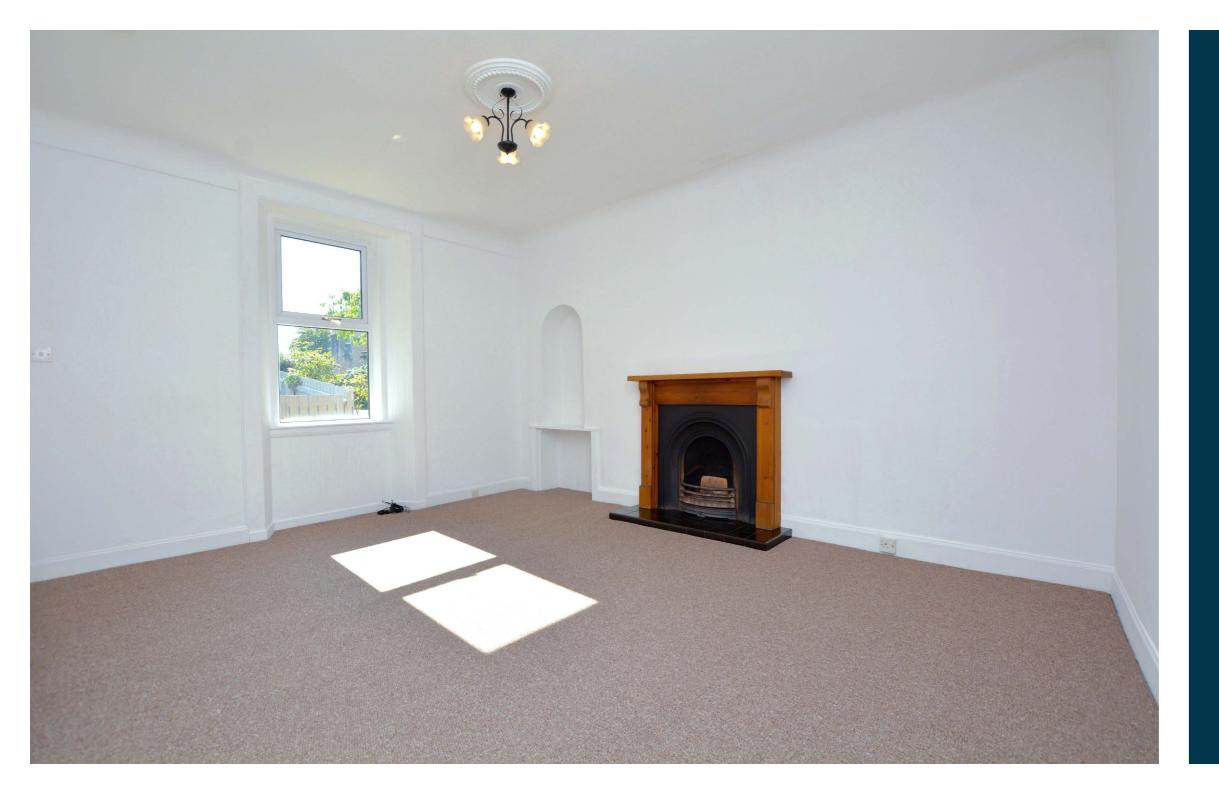

The property has been upgraded by the current long standing owners and retains a number of period features including wrought iron balustrade and original doors. Modern features include a fitted kitchen with integrated appliances, tiled two piece bathroom and separate two piece wc, new carpets and floor coverings, neutral decoration, gas central heating with a 'Vokera' boiler and double glazing.

In summary the accommodation extends to, on the ground floor, a reception hallway, front facing lounge/ dining room with feature fireplace, dining sized kitchen, utility room with door to the garden and store room. Upstairs there are three double bedrooms, two piece bathroom and two piece wc.