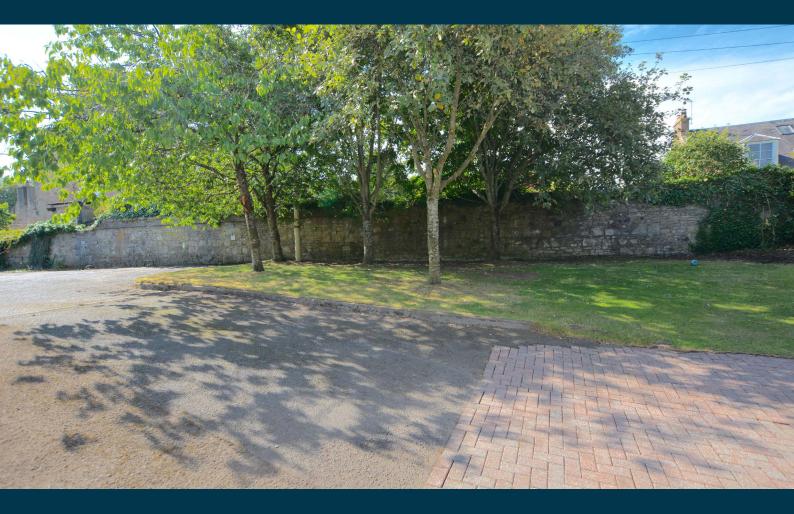

Externally there is a fully enclosed, private front garden laid to lawn with chipped pathway and storage unit. Opposite the property is a shared lawned area with mature trees and private parking adjacent accessed from Carrick Park.