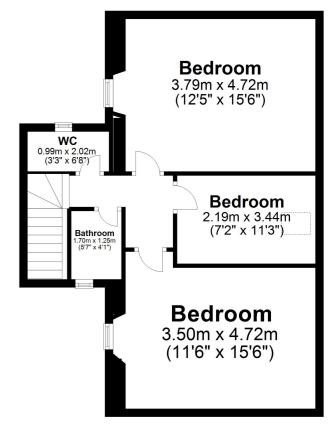

In summary the accommodation extends to, on the ground floor, a reception hallway, front facing lounge/ dining room with feature fireplace, dining sized kitchen, utility room with door to the garden and store room. Upstairs there are three double bedrooms, two piece bathroom and two piece wc.

#### First Floor

AY4996 | Sat Nav: 38a Midton Road, Ayr, KA7 2SG For the full home report visit **www.corumproperty.co.uk** \* All measurements and distances are approximate Floorplans are for illustration purposes and may not be to scale.