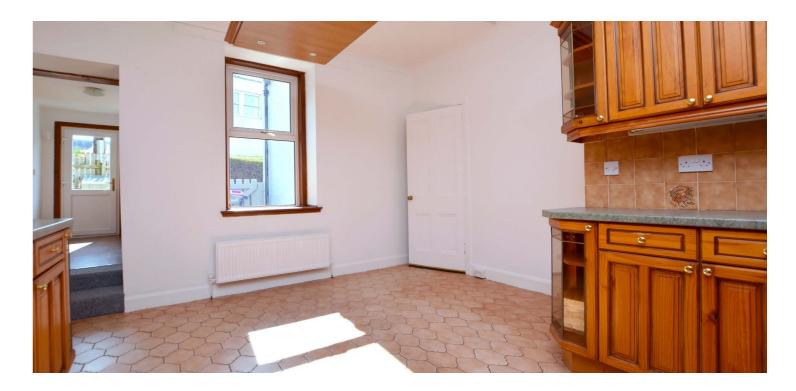

The property has been upgraded by the current long standing owners and retains a number of period features including wrought iron balustrade and original doors. Modern features include a fitted kitchen with integrated appliances, tiled two piece bathroom and separate two piece wc, new carpets and floor coverings, neutral decoration, gas central heating with a 'Vokera' boiler and double glazing.

In summary the accommodation extends to, on the ground floor, a reception hallway, front facing lounge/ dining room with feature fireplace, dining sized kitchen, utility room with door to the garden and store room. Upstairs there are three double bedrooms, two piece bathroom and two piece wc.