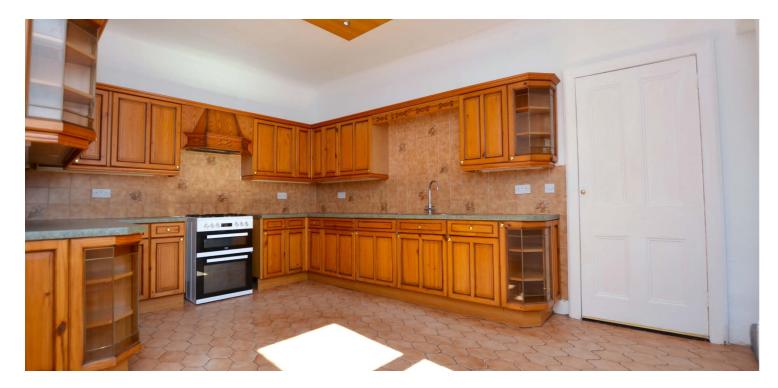

The property has been upgraded by the current long standing owners and retains a number of period features including wrought iron balustrade and original doors. Modern features include a fitted kitchen with integrated appliances, tiled two piece bathroom and separate two piece wc, new carpets and floor coverings, neutral decoration, gas central heating with a 'Vokera' boiler and double glazing.

In summary the accommodation extends to, on the ground floor, a reception hallway, front facing lounge/ dining room with feature fireplace, dining sized kitchen, utility room with door to the garden and store room. Upstairs there are three double bedrooms, two piece bathroom and two piece wc.