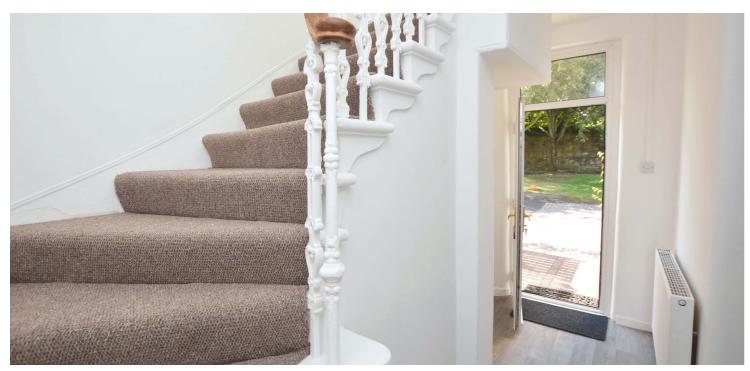

The property has been upgraded by the current long standing owners and retains a number of period features including wrought iron balustrade and original doors. Modern features include a fitted kitchen with integrated appliances, tiled two piece bathroom and separate two piece wc, new carpets and floor coverings, neutral decoration, gas central heating with a 'Vokera' boiler and double glazing.

In summary the accommodation extends to, on the ground floor, a reception hallway, front facing lounge/ dining room with feature fireplace, dining sized kitchen, utility room with door to the garden and store room. Upstairs there are three double bedrooms, two piece bathroom and two piece wc.