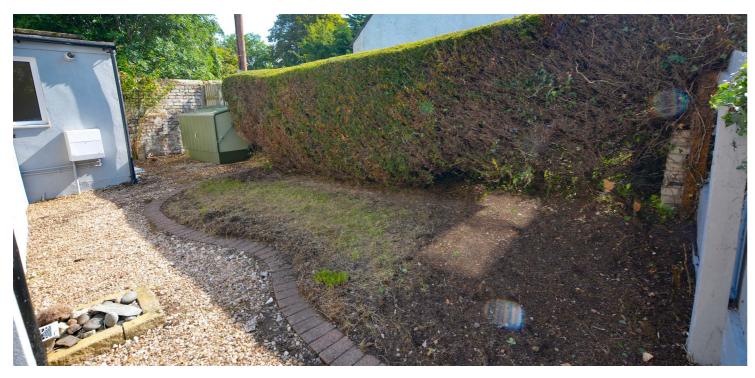

Externally there is a fully enclosed, private front garden laid to lawn with chipped pathway and storage unit. Opposite the property is a shared lawned area with mature trees and private parking adjacent accessed from Carrick Park.