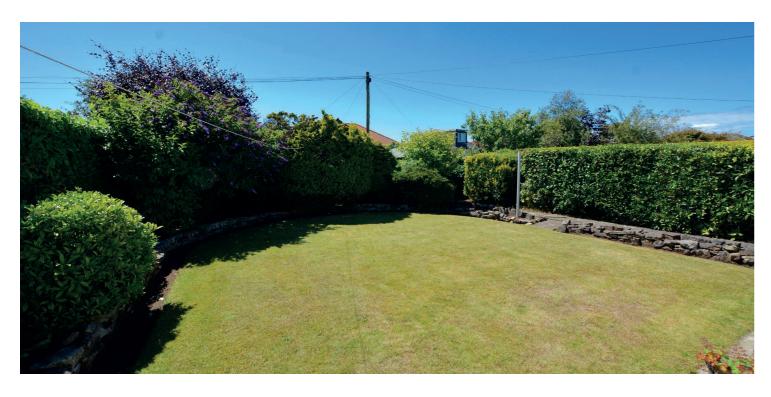

Externally the front garden is landscaped and laid to decorative chips with driveway to the side culminating in the attached garage. The south westerly facing rear garden is predominantly lawned with patio areas, well stocked shrubbery border and garden shed.