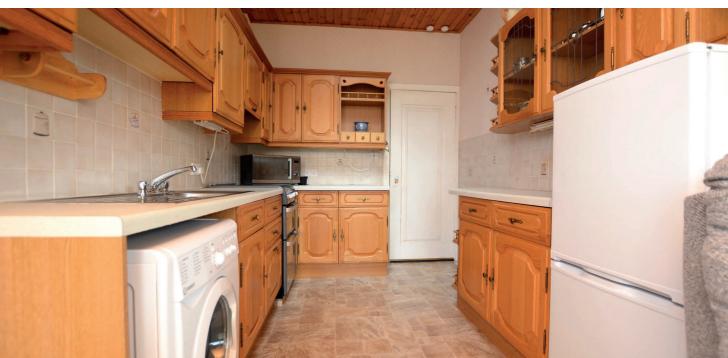

In summary the accommodation extends to an entrance vestibule, reception hallway, front facing bay windowed lounge, rear facing bay windowed dining/sitting room and fitted kitchen open plan to the garden room overlooking the rear garden, two double bedrooms and three piece bathroom. The loft space is accessed via a pull down Ramsay ladder in the reception hallway and is floored and lined. Further benefits include double glazing and gas central heating with a 'Vokera' boiler.