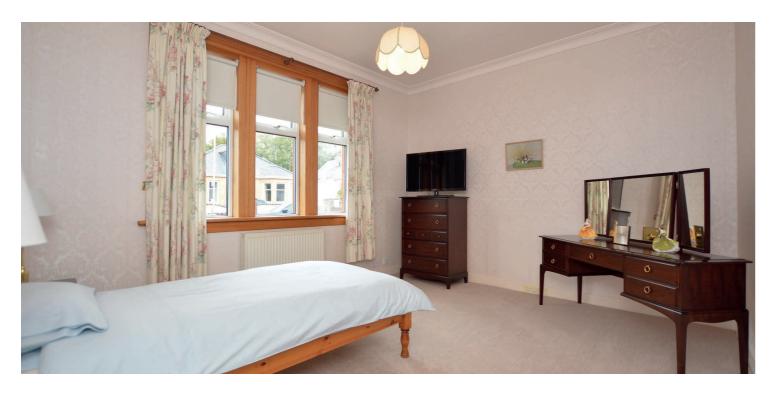

In summary the accommodation extends to an entrance vestibule, reception hallway, front facing bay windowed lounge, rear facing bay windowed dining/sitting room and fitted kitchen open plan to the garden room overlooking the rear garden, two double bedrooms and three piece bathroom. The loft space is accessed via a pull down Ramsay ladder in the reception hallway and is floored and lined. Further benefits include double glazing and gas central heating with a 'Vokera' boiler.