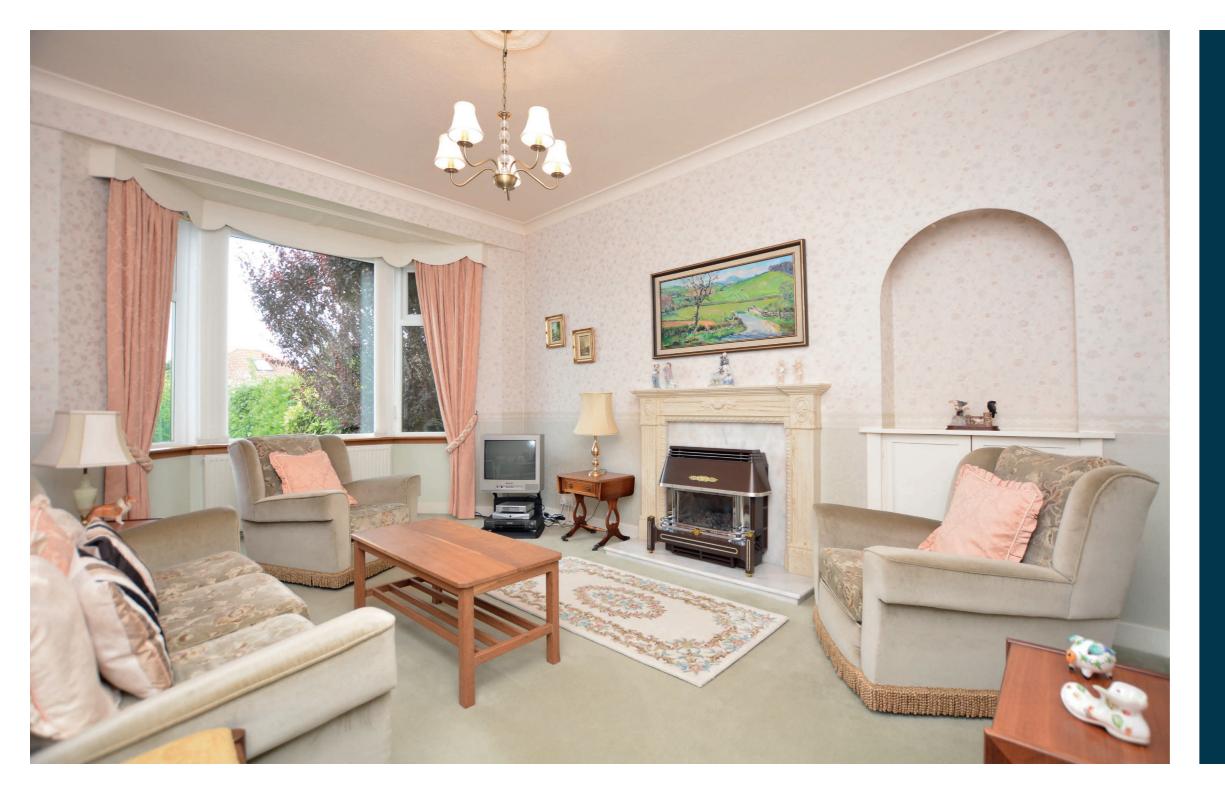

In summary the accommodation extends to an entrance vestibule, reception hallway, front facing bay windowed lounge, rear facing bay windowed dining/sitting room and fitted kitchen open plan to the garden room overlooking the rear garden, two double bedrooms and three piece bathroom. The loft space is accessed via a pull down Ramsay ladder in the reception hallway and is floored and lined. Further benefits include double glazing and gas central heating with a 'Vokera' boiler.