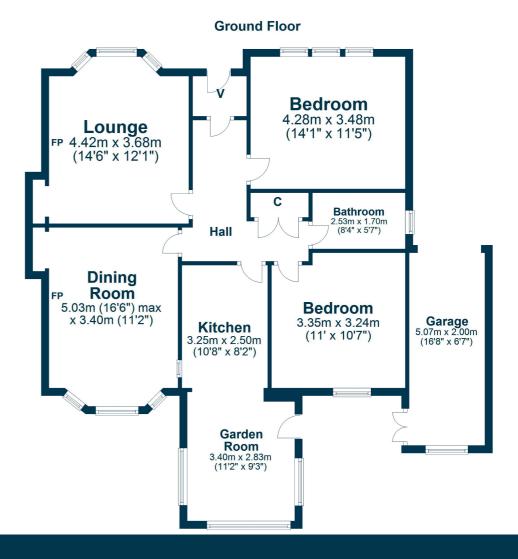

In summary the accommodation extends to an entrance vestibule, reception hallway, front facing bay windowed lounge, rear facing bay windowed dining/sitting room and fitted kitchen open plan to the garden room overlooking the rear garden, two double bedrooms and three piece bathroom. The loft space is accessed via a pull down Ramsay ladder in the reception hallway and is floored and lined. Further benefits include double glazing and gas central heating with a 'Vokera' boiler.