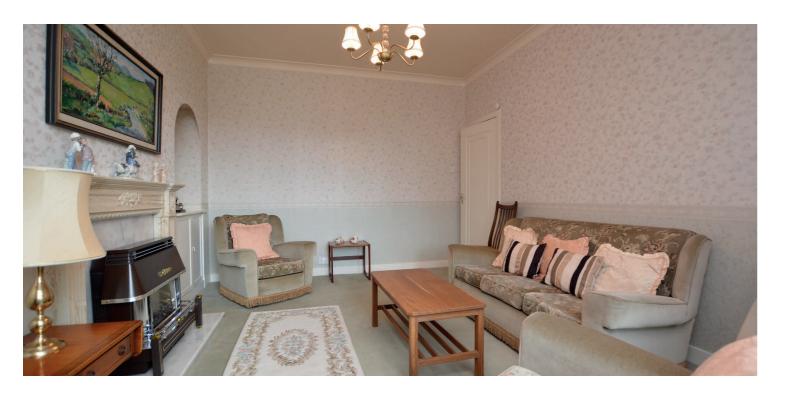

In summary the accommodation extends to an entrance vestibule, reception hallway, front facing bay windowed lounge, rear facing bay windowed dining/sitting room and fitted kitchen open plan to the garden room overlooking the rear garden, two double bedrooms and three piece bathroom. The loft space is accessed via a pull down Ramsay ladder in the reception hallway and is floored and lined. Further benefits include double glazing and gas central heating with a 'Vokera' boiler.