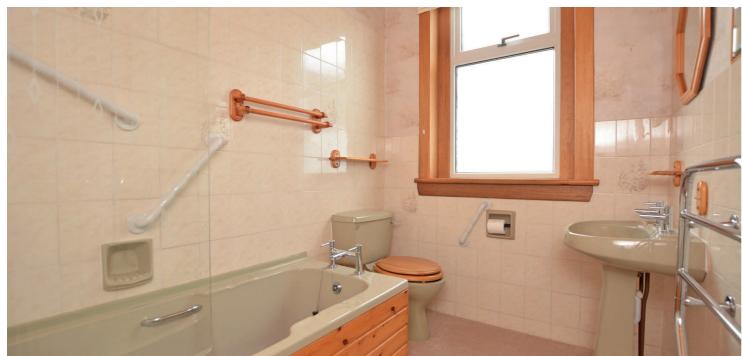

In summary the accommodation extends to an entrance vestibule, reception hallway, front facing bay windowed lounge, rear facing bay windowed dining/sitting room and fitted kitchen open plan to the garden room overlooking the rear garden, two double bedrooms and three piece bathroom. The loft space is accessed via a pull down Ramsay ladder in the reception hallway and is floored and lined. Further benefits include double glazing and gas central heating with a 'Vokera' boiler.