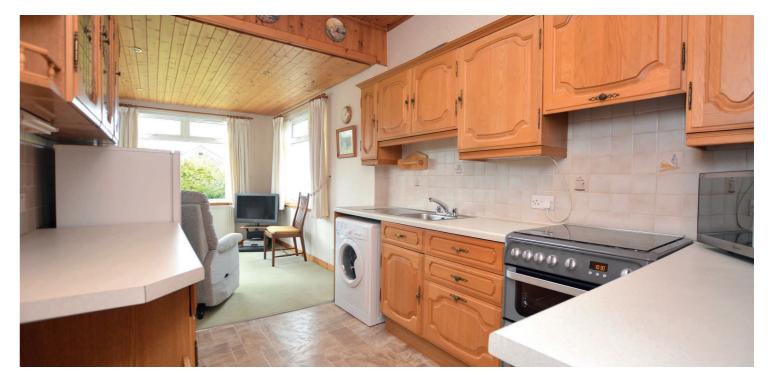

In summary the accommodation extends to an entrance vestibule, reception hallway, front facing bay windowed lounge, rear facing bay windowed dining/sitting room and fitted kitchen open plan to the garden room overlooking the rear garden, two double bedrooms and three piece bathroom. The loft space is accessed via a pull down Ramsay ladder in the reception hallway and is floored and lined. Further benefits include double glazing and gas central heating with a 'Vokera' boiler.