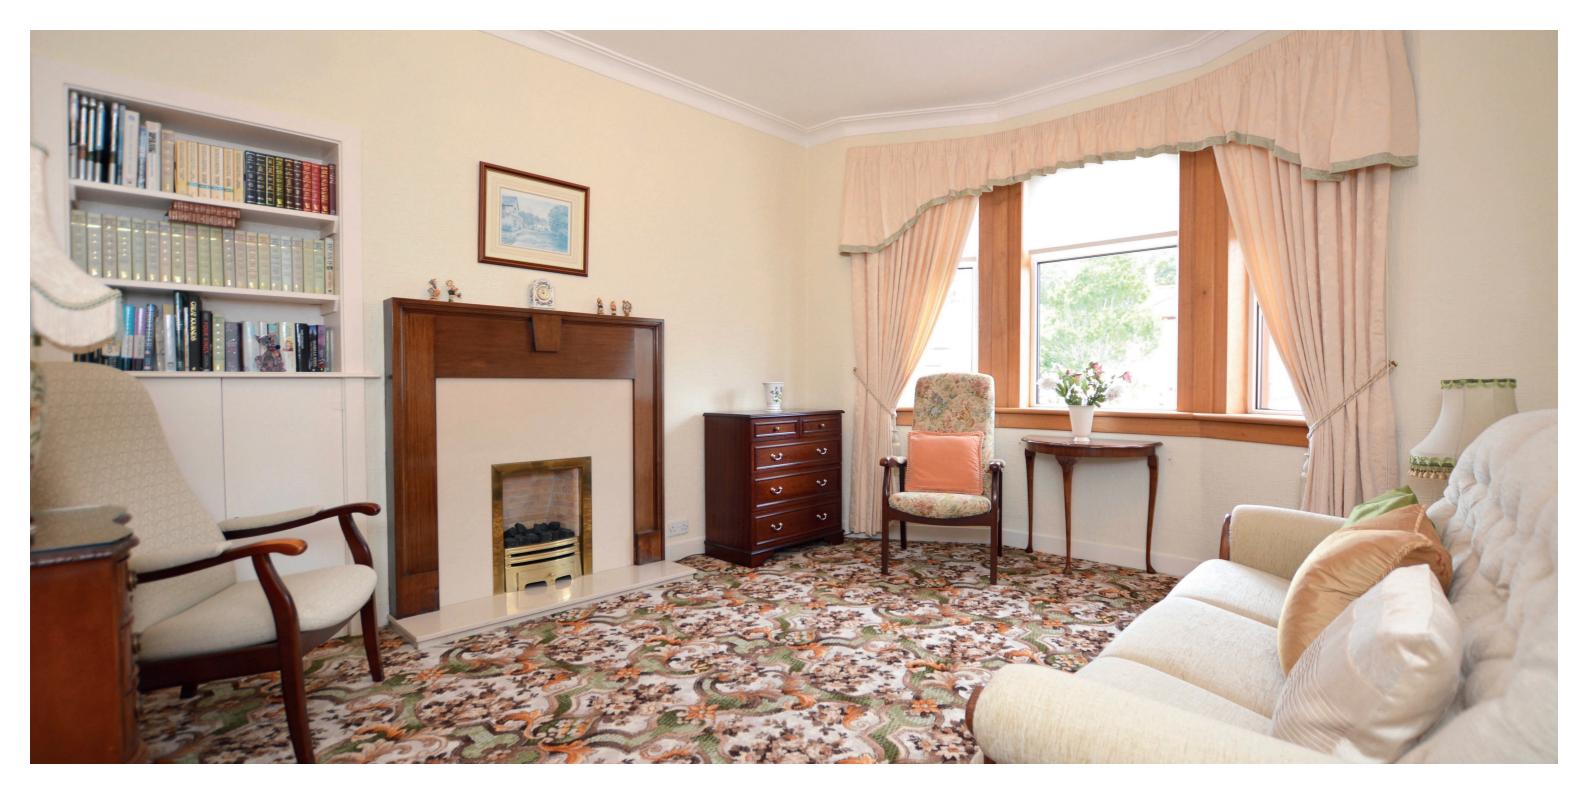

In summary the accommodation extends to an entrance vestibule, reception hallway, front facing bay windowed lounge, rear facing bay windowed dining/sitting room and fitted kitchen open plan to the garden room overlooking the rear garden, two double bedrooms and three piece bathroom. The loft space is accessed via a pull down Ramsay ladder in the reception hallway and is floored and lined. Further benefits include double glazing and gas central heating with a 'Vokera' boiler.