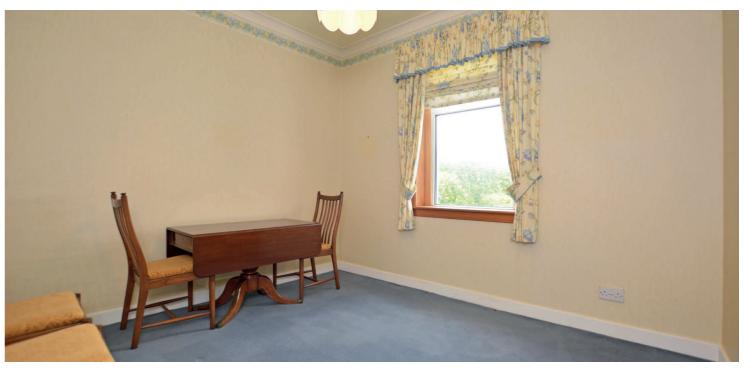

In summary the accommodation extends to an entrance vestibule, reception hallway, front facing bay windowed lounge, rear facing bay windowed dining/sitting room and fitted kitchen open plan to the garden room overlooking the rear garden, two double bedrooms and three piece bathroom. The loft space is accessed via a pull down Ramsay ladder in the reception hallway and is floored and lined. Further benefits include double glazing and gas central heating with a 'Vokera' boiler.