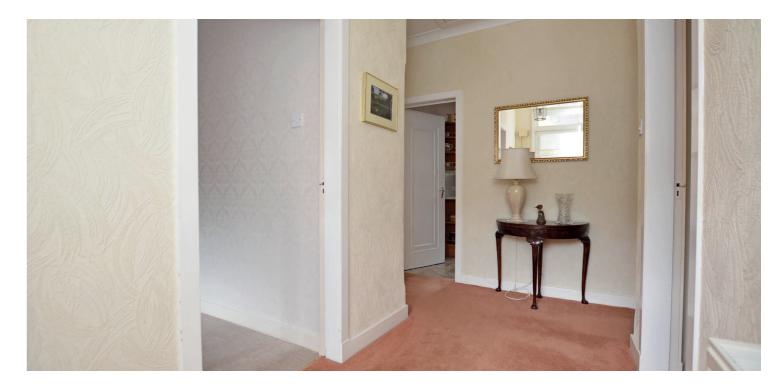

In summary the accommodation extends to an entrance vestibule, reception hallway, front facing bay windowed lounge, rear facing bay windowed dining/sitting room and fitted kitchen open plan to the garden room overlooking the rear garden, two double bedrooms and three piece bathroom. The loft space is accessed via a pull down Ramsay ladder in the reception hallway and is floored and lined. Further benefits include double glazing and gas central heating with a 'Vokera' boiler.