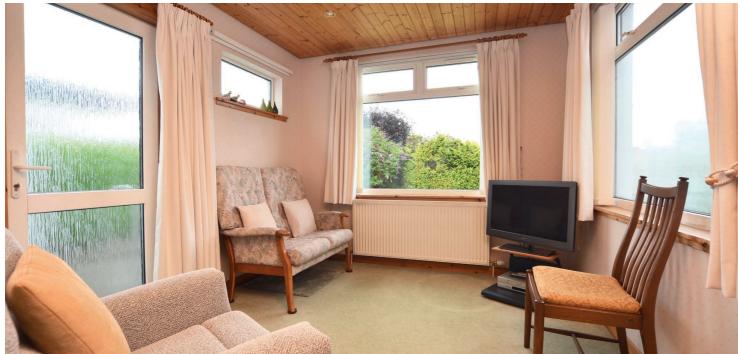

In summary the accommodation extends to an entrance vestibule, reception hallway, front facing bay windowed lounge, rear facing bay windowed dining/sitting room and fitted kitchen open plan to the garden room overlooking the rear garden, two double bedrooms and three piece bathroom. The loft space is accessed via a pull down Ramsay ladder in the reception hallway and is floored and lined. Further benefits include double glazing and gas central heating with a 'Vokera' boiler.