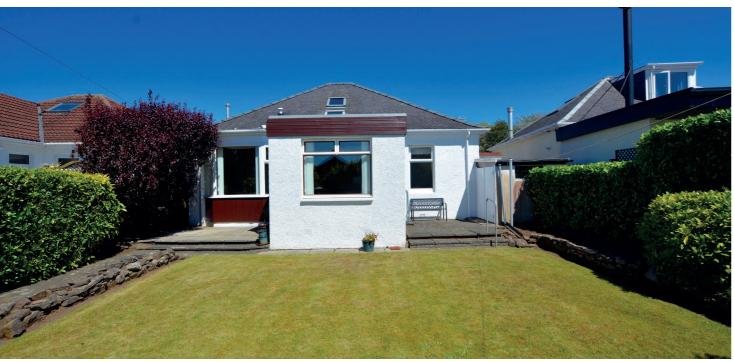

## 14 AUCHENDOON CRESCENT SEAFIELD

www.corumproperty.co.uk

- 2 | BEDROOMS
- 1 | BATHROOM
- 3 | PUBLIC ROOMS

A charming traditional detached bungalow set within south westerly facing gardens close to the seafront with all on the level accommodation suited to a variety of potential purchasers.

Number 14 is a traditional detached bungalow which represents a rare opportunity to acquire a charming home close to the seafront and Seafield bowling club and is offered to the market for the first time in around 40 years having been lovingly cared for and maintained by the current owner.

Externally the front garden is landscaped and laid to decorative chips with driveway to the side culminating in the attached garage. The south westerly facing rear garden is predominantly lawned with patio areas, well stocked shrubbery border and garden shed.