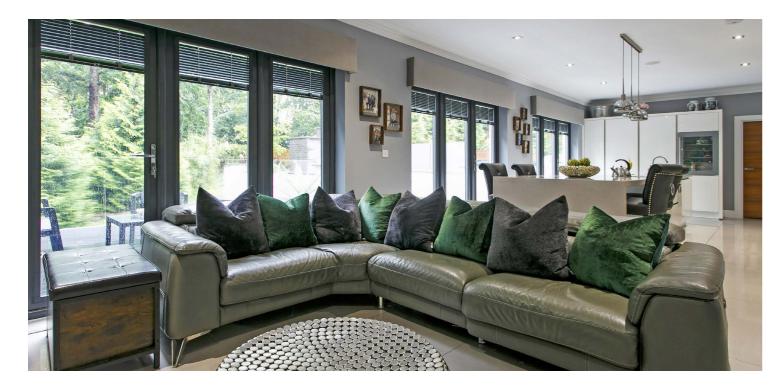

In summary the accommodation extends to a broad and welcoming reception hallway, 38' open plan lounge/dining room, bespoke fitted kitchen with sitting area off, large utility room and family bathroom with free standing bath. Upstairs there are five bedrooms including a master bedroom suite with dressing room, en-suite and wrap around balcony. Three of the four remaining bedrooms also benefit from en-suite shower rooms.