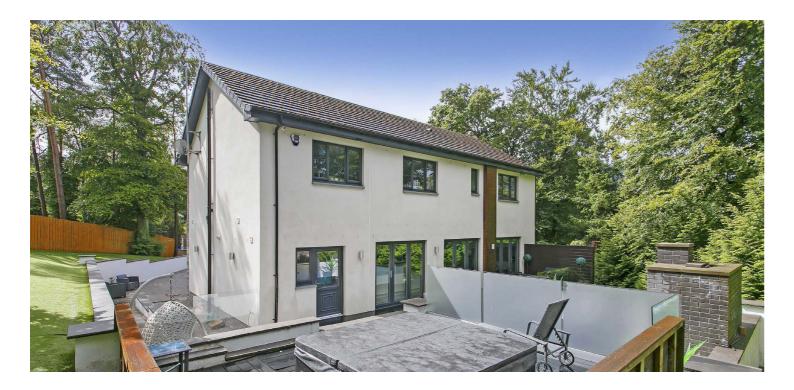

#### A stunning architect designed detached villa set in generous, private gardens with gated driveway parking and separate double garage in a quiet cul-de-sac close to Alloway Primary School.

Number 5A is a unique detached villa which provides spacious, family sized accommodation over two levels. As our photographs show no expense has been spared by the one and only owners in creating a fabulous home which enjoys an exceptionally private position within Alloway with a wooded back drop and high level of privacy.

The property is presented to the market in true walk-in condition with features and benefits including a bespoke fitted kitchen with centre island and bifold doors to the extensive patio perfect for entertaining, in-built sound system, underfloor heating with Porcelain tiling, vaulted reception hallway with Walnut staircase and glass walk way, solar panels, double glazing, gas central heating with a 'Vaillant' boiler and an alarm system.

Externally the property is positioned within generous gardens and entered via electronic gates. The front garden has an area of artificial lawn with chipped and shrubbery borders, ample driveway parking and separate double garage with electric car charge point. The extensive rear garden features a large entertaining area with purpose built hot tub recess and stone pizza oven. In addition the gardens feature artificial lawns, mature plants, trees and shrubs.