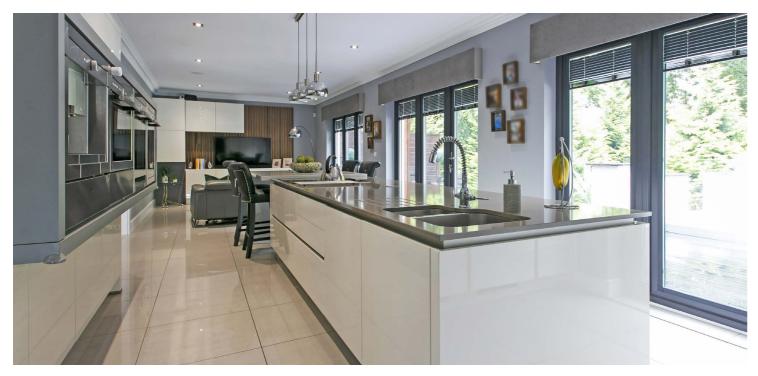

The property is presented to the market in true walk-in condition with features and benefits including a bespoke fitted kitchen with centre island and bifold doors to the extensive patio perfect for entertaining, in-built sound system, underfloor heating with Porcelain tiling, vaulted reception hallway with Walnut staircase and glass walk way, solar panels, double glazing, gas central heating with a 'Vaillant' boiler and an alarm system.

In summary the accommodation extends to a broad and welcoming reception hallway, 38' open plan lounge/dining room, bespoke fitted kitchen with sitting area off, large utility room and family bathroom with free standing bath. Upstairs there are five bedrooms including a master bedroom suite with dressing room, en-suite and wrap around balcony. Three of the four remaining bedrooms also benefit from en-suite shower rooms.