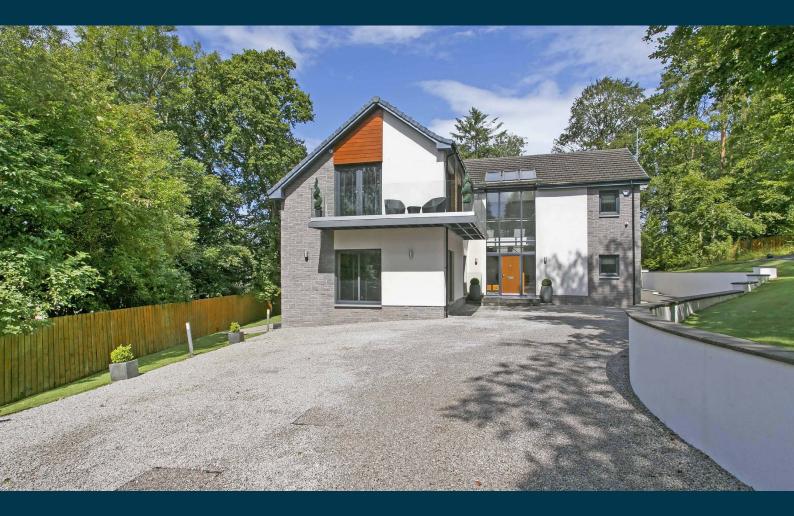

#### A stunning architect designed detached villa set in generous, private gardens with gated driveway parking and separate double garage in a quiet cul-de-sac close to Alloway Primary School.

Number 5A is a unique detached villa which provides spacious, family sized accommodation over two levels. As our photographs show no expense has been spared by the one and only owners in creating a fabulous home which enjoys an exceptionally private position within Alloway with a wooded back drop and high level of privacy.

Externally the property is positioned within generous gardens and entered via electronic gates. The front garden has an area of artificial lawn with chipped and shrubbery borders, ample driveway parking and separate double garage with electric car charge point. The extensive rear garden features a large entertaining area with purpose built hot tub recess and stone pizza oven. In addition the gardens feature artificial lawns, mature plants, trees and shrubs.