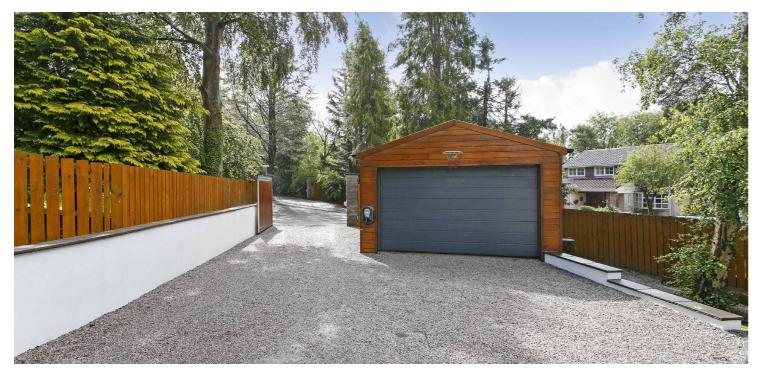

Externally the property is positioned within generous gardens and entered via electronic gates. The front garden has an area of artificial lawn with chipped and shrubbery borders, ample driveway parking and separate double garage with electric car charge point. The extensive rear garden features a large entertaining area with purpose built hot tub recess and stone pizza oven. In addition the gardens feature artificial lawns, mature plants, trees and shrubs.