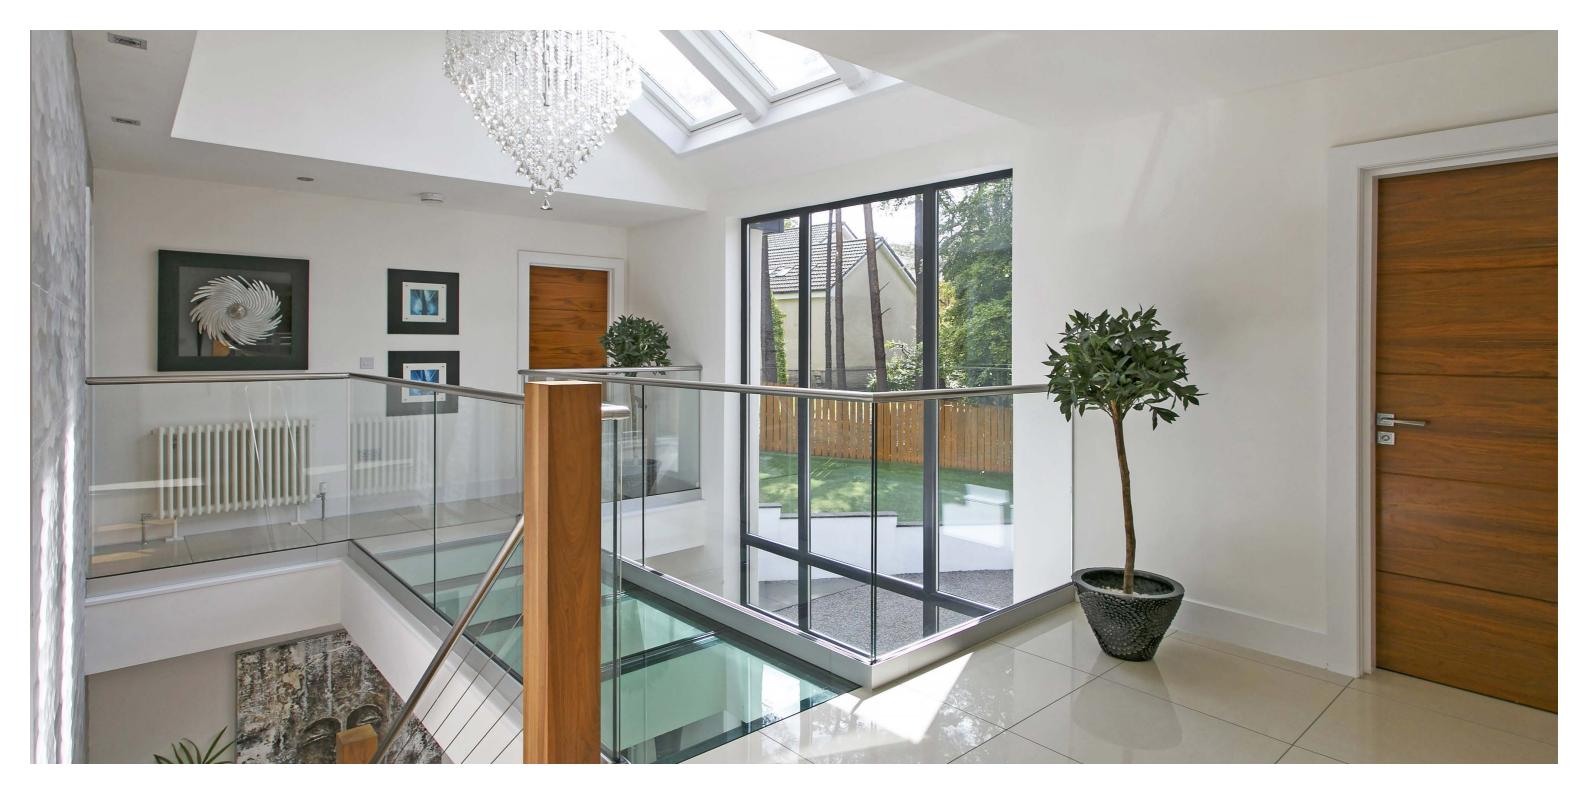

The property is presented to the market in true walk-in condition with features and benefits including a bespoke fitted kitchen with centre island and bifold doors to the extensive patio perfect for entertaining, in-built sound system, underfloor heating with Porcelain tiling, vaulted reception hallway with Walnut staircase and glass walk way, solar panels, double glazing, gas central heating with a 'Vaillant' boiler and an alarm system.

In summary the accommodation extends to a broad and welcoming reception hallway, 38' open plan lounge/dining room, bespoke fitted kitchen with sitting area off, large utility room and family bathroom with free standing bath. Upstairs there are five bedrooms including a master bedroom suite with dressing room, en-suite and wrap around balcony. Three of the four remaining bedrooms also benefit from en-suite shower rooms.