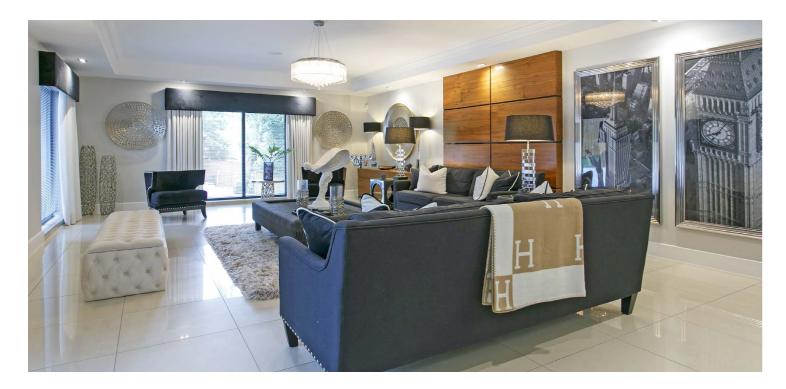

In summary the accommodation extends to a broad and welcoming reception hallway, 38' open plan lounge/dining room, bespoke fitted kitchen with sitting area off, large utility room and family bathroom with free standing bath. Upstairs there are five bedrooms including a master bedroom suite with dressing room, en-suite and wrap around balcony. Three of the four remaining bedrooms also benefit from en-suite shower rooms.