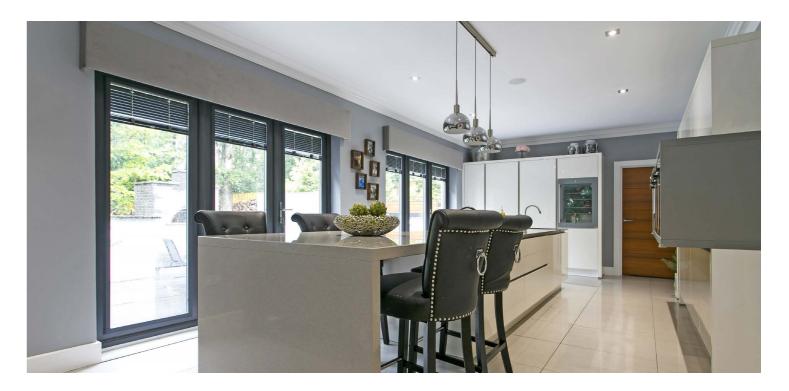

The property is presented to the market in true walk-in condition with features and benefits including a bespoke fitted kitchen with centre island and bifold doors to the extensive patio perfect for entertaining, in-built sound system, underfloor heating with Porcelain tiling, vaulted reception hallway with Walnut staircase and glass walk way, solar panels, double glazing, gas central heating with a 'Vaillant' boiler and an alarm system.

In summary the accommodation extends to a broad and welcoming reception hallway, 38' open plan lounge/dining room, bespoke fitted kitchen with sitting area off, large utility room and family bathroom with free standing bath. Upstairs there are five bedrooms including a master bedroom suite with dressing room, en-suite and wrap around balcony. Three of the four remaining bedrooms also benefit from en-suite shower rooms.