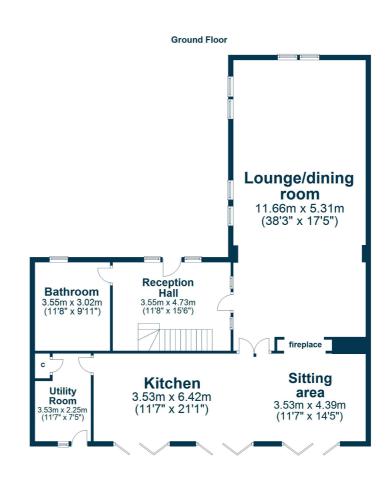

In summary the accommodation extends to a broad and welcoming reception hallway, 38' open plan lounge/dining room, bespoke fitted kitchen with sitting area off, large utility room and family bathroom with free standing bath. Upstairs there are five bedrooms including a master bedroom suite with dressing room, en-suite and wrap around balcony. Three of the four remaining bedrooms also benefit from en-suite shower rooms.

AY4977 | Sat Nav: 5a Guiltreehill, Alloway, KA7 4XG For the full home report visit **www.corumproperty.co.uk** \* All measurements and distances are approximate Floorplans are for illustration purposes and may not be to scale.