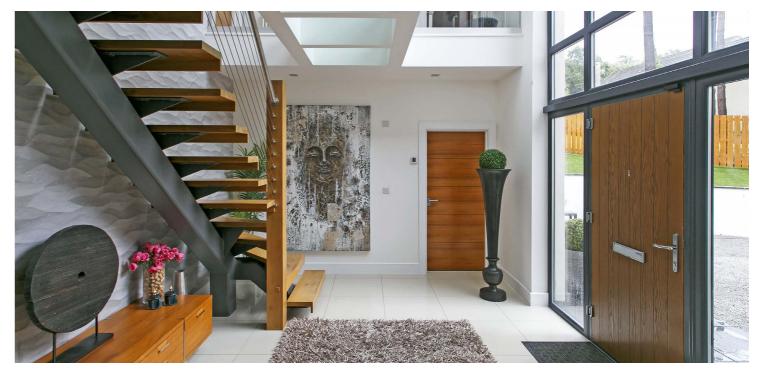

The property is presented to the market in true walk-in condition with features and benefits including a bespoke fitted kitchen with centre island and bifold doors to the extensive patio perfect for entertaining, in-built sound system, underfloor heating with Porcelain tiling, vaulted reception hallway with Walnut staircase and glass walk way, solar panels, double glazing, gas central heating with a 'Vaillant' boiler and an alarm system.

In summary the accommodation extends to a broad and welcoming reception hallway, 38' open plan lounge/dining room, bespoke fitted kitchen with sitting area off, large utility room and family bathroom with free standing bath. Upstairs there are five bedrooms including a master bedroom suite with dressing room, en-suite and wrap around balcony. Three of the four remaining bedrooms also benefit from en-suite shower rooms.