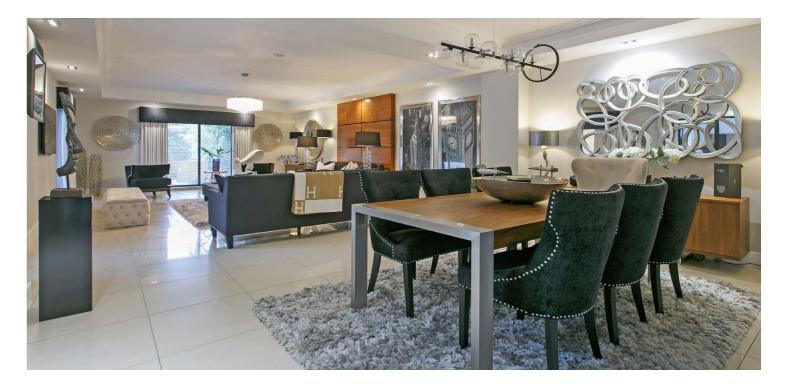

#### A stunning architect designed detached villa set in generous, private gardens with gated driveway parking and separate double garage in a quiet cul-de-sac close to Alloway Primary School.

Number 5A is a unique detached villa which provides spacious, family sized accommodation over two levels. As our photographs show no expense has been spared by the one and only owners in creating a fabulous home which enjoys an exceptionally private position within Alloway with a wooded back drop and high level of privacy.

The property is presented to the market in true walk-in condition with features and benefits including a bespoke fitted kitchen with centre island and bifold doors to the extensive patio perfect for entertaining, in-built sound system, underfloor heating with Porcelain tiling, vaulted reception hallway with Walnut staircase and glass walk way, solar panels, double glazing, gas central heating with a 'Vaillant' boiler and an alarm system.

In summary the accommodation extends to a broad and welcoming reception hallway, 38' open plan lounge/dining room, bespoke fitted kitchen with sitting area off, large utility room and family bathroom with free standing bath. Upstairs there are five bedrooms including a master bedroom suite with dressing room, en-suite and wrap around balcony. Three of the four remaining bedrooms also benefit from en-suite shower rooms.