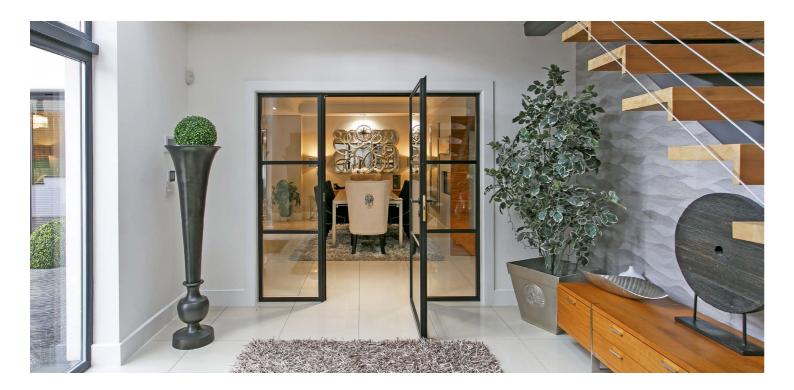

The property is presented to the market in true walk-in condition with features and benefits including a bespoke fitted kitchen with centre island and bifold doors to the extensive patio perfect for entertaining, in-built sound system, underfloor heating with Porcelain tiling, vaulted reception hallway with Walnut staircase and glass walk way, solar panels, double glazing, gas central heating with a 'Vaillant' boiler and an alarm system.

In summary the accommodation extends to a broad and welcoming reception hallway, 38' open plan lounge/dining room, bespoke fitted kitchen with sitting area off, large utility room and family bathroom with free standing bath. Upstairs there are five bedrooms including a master bedroom suite with dressing room, en-suite and wrap around balcony. Three of the four remaining bedrooms also benefit from en-suite shower rooms.