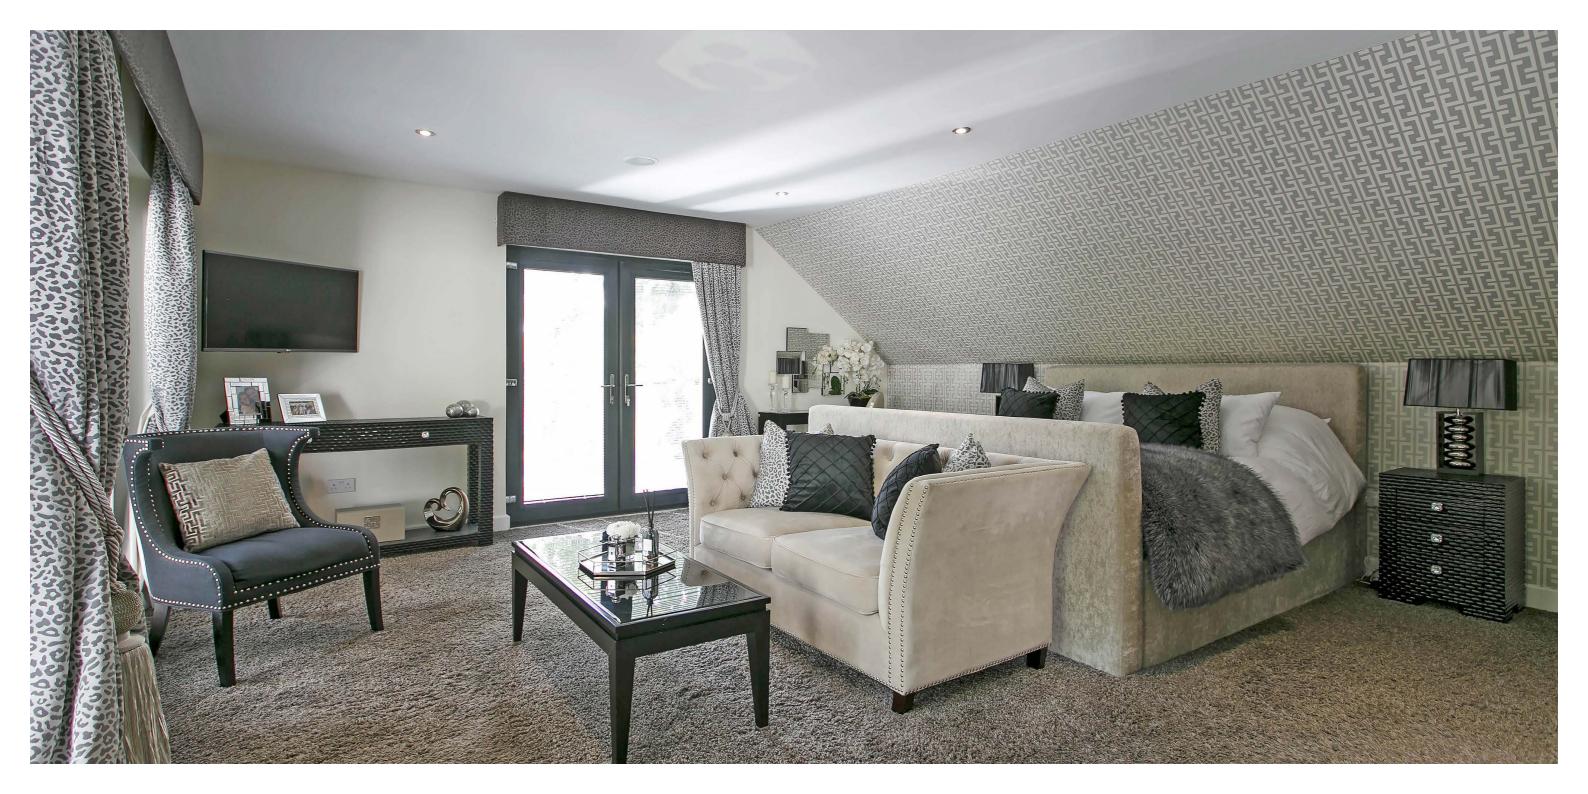

In summary the accommodation extends to a broad and welcoming reception hallway, 38' open plan lounge/dining room, bespoke fitted kitchen with sitting area off, large utility room and family bathroom with free standing bath. Upstairs there are five bedrooms including a master bedroom suite with dressing room, en-suite and wrap around balcony. Three of the four remaining bedrooms also benefit from en-suite shower rooms.

The property is presented to the market in true walk-in condition with features and benefits including a bespoke fitted kitchen with centre island and bifold doors to the extensive patio perfect for entertaining, in-built sound system, underfloor heating with Porcelain tiling, vaulted reception hallway with Walnut staircase and glass walk way, solar panels, double glazing, gas central heating with a 'Vaillant' boiler and an alarm system.