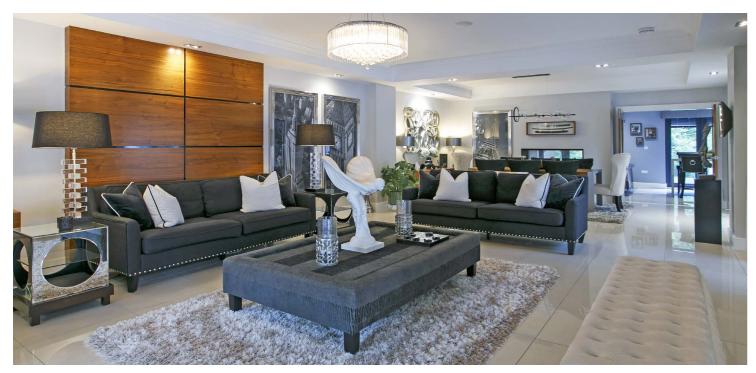

In summary the accommodation extends to a broad and welcoming reception hallway, 38' open plan lounge/dining room, bespoke fitted kitchen with sitting area off, large utility room and family bathroom with free standing bath. Upstairs there are five bedrooms including a master bedroom suite with dressing room, en-suite and wrap around balcony. Three of the four remaining bedrooms also benefit from en-suite shower rooms.