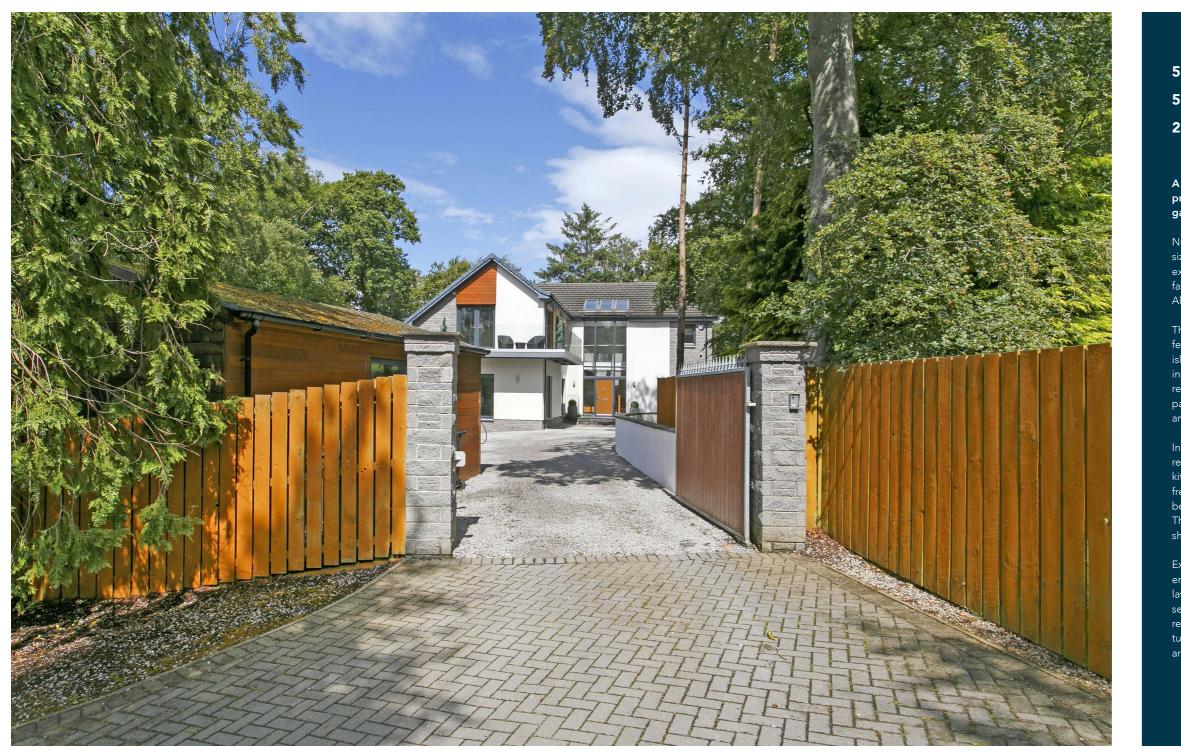

Externally the property is positioned within generous gardens and entered via electronic gates. The front garden has an area of artificial lawn with chipped and shrubbery borders, ample driveway parking and separate double garage with electric car charge point. The extensive rear garden features a large entertaining area with purpose built hot tub recess and stone pizza oven. In addition the gardens feature artificial lawns, mature plants, trees and shrubs.