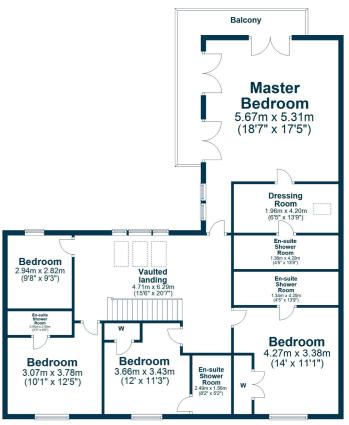

In summary the accommodation extends to a broad and welcoming reception hallway, 38' open plan lounge/dining room, bespoke fitted kitchen with sitting area off, large utility room and family bathroom with free standing bath. Upstairs there are five bedrooms including a master bedroom suite with dressing room, en-suite and wrap around balcony. Three of the four remaining bedrooms also benefit from en-suite shower rooms.