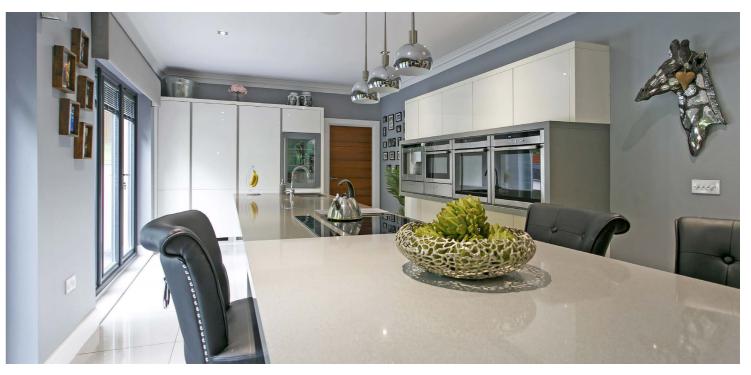

The property is presented to the market in true walk-in condition with features and benefits including a bespoke fitted kitchen with centre island and bifold doors to the extensive patio perfect for entertaining, in-built sound system, underfloor heating with Porcelain tiling, vaulted reception hallway with Walnut staircase and glass walk way, solar panels, double glazing, gas central heating with a 'Vaillant' boiler and an alarm system.

In summary the accommodation extends to a broad and welcoming reception hallway, 38' open plan lounge/dining room, bespoke fitted kitchen with sitting area off, large utility room and family bathroom with free standing bath. Upstairs there are five bedrooms including a master bedroom suite with dressing room, en-suite and wrap around balcony. Three of the four remaining bedrooms also benefit from en-suite shower rooms.