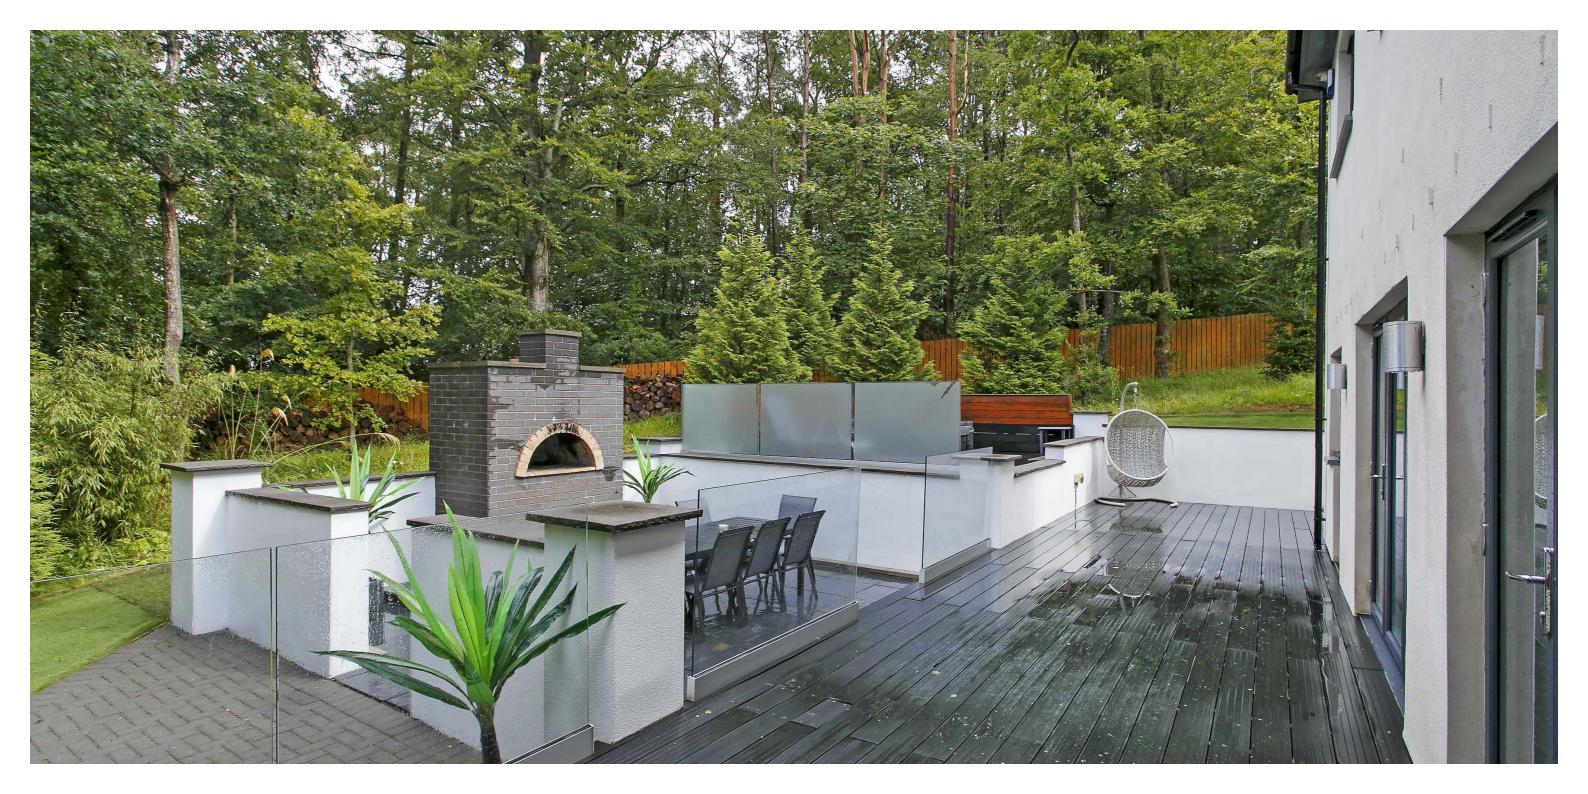

Externally the property is positioned within generous gardens and entered via electronic gates. The front garden has an area of artificial lawn with chipped and shrubbery borders, ample driveway parking and separate double garage with electric car charge point. The extensive rear garden features a large entertaining area with purpose built hot tub recess and stone pizza oven. In addition the gardens feature artificial lawns, mature plants, trees and shrubs.