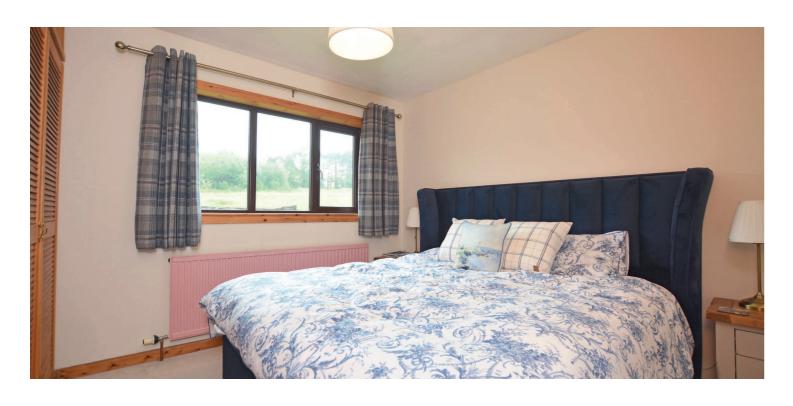

Features and benefits include a fitted kitchen, luxury, fully tiled three piece shower room, useful utility/store room, oil central heating, double glazing, fitted wardrobes in three of the bedrooms and neutral decoration.

In summary the accommodation extends to a vestibule, reception hallway, front and side facing lounge, front facing dining room/bedroom 4, dining sized kitchen with wall and floor mounted units, three further bedrooms, luxury three piece shower room, utility/store room and extensive loft space accessed via a pull down ladder in the store cupboard in the hall