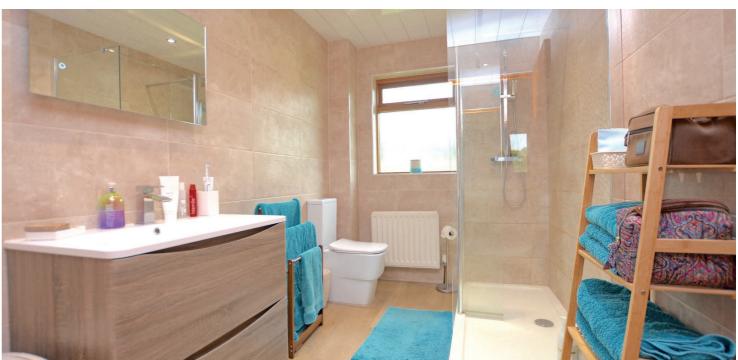

Features and benefits include a fitted kitchen, luxury, fully tiled three piece shower room, useful utility/store room, oil central heating, double glazing, fitted wardrobes in three of the bedrooms and neutral decoration.

In summary the accommodation extends to a vestibule, reception hallway, front and side facing lounge, front facing dining room/bedroom 4, dining sized kitchen with wall and floor mounted units, three further bedrooms, luxury three piece shower room, utility/store room and extensive loft space accessed via a pull down ladder in the store cupboard in the hall