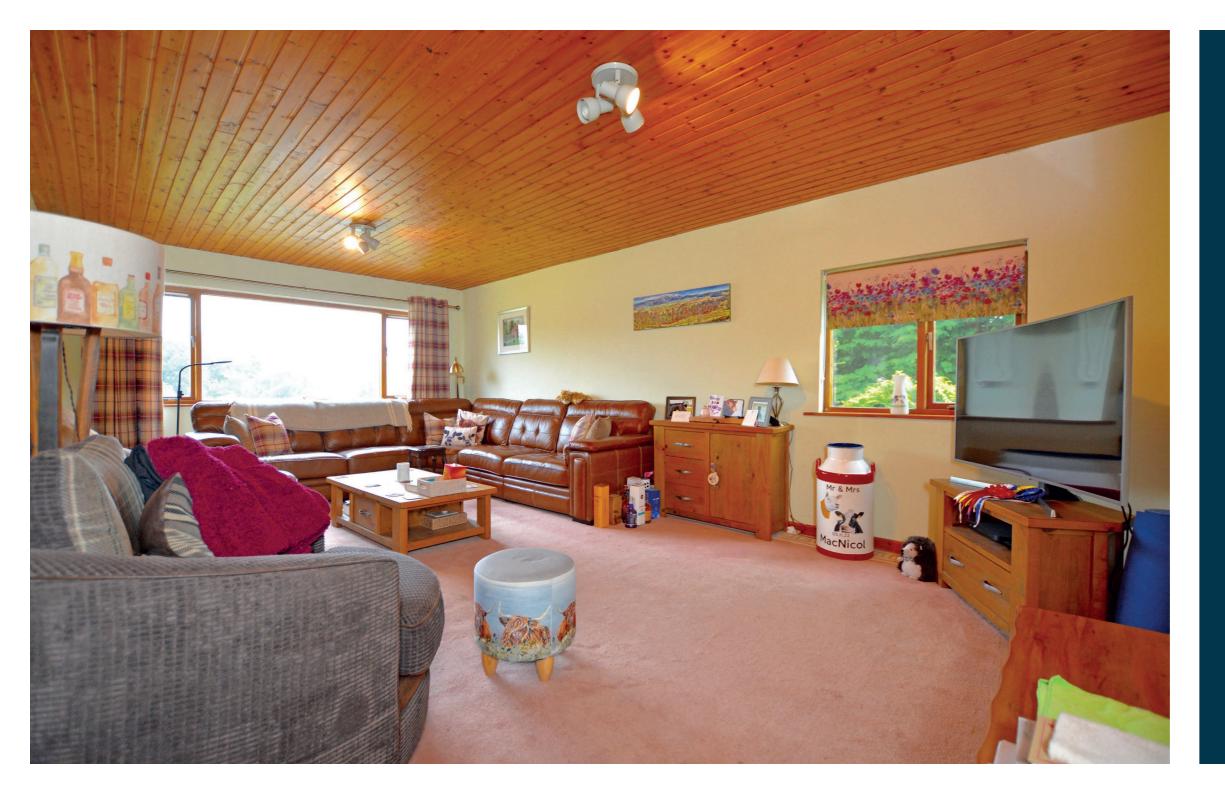

Features and benefits include a fitted kitchen, luxury, fully tiled three piece shower room, useful utility/store room, oil central heating, double glazing, fitted wardrobes in three of the bedrooms and neutral decoration.

In summary the accommodation extends to a vestibule, reception hallway, front and side facing lounge, front facing dining room/bedroom 4, dining sized kitchen with wall and floor mounted units, three further bedrooms, luxury three piece shower room, utility/store room and extensive loft space accessed via a pull down ladder in the store cupboard in the hall