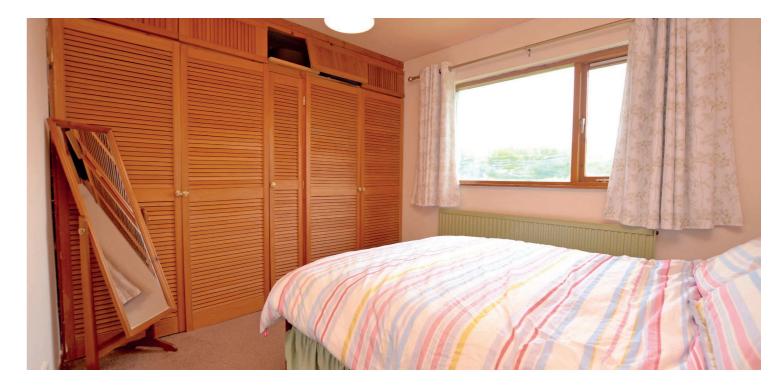

Features and benefits include a fitted kitchen, luxury, fully tiled three piece shower room, useful utility/store room, oil central heating, double glazing, fitted wardrobes in three of the bedrooms and neutral decoration.

In summary the accommodation extends to a vestibule, reception hallway, front and side facing lounge, front facing dining room/bedroom 4, dining sized kitchen with wall and floor mounted units, three further bedrooms, luxury three piece shower room, utility/store room and extensive loft space accessed via a pull down ladder in the store cupboard in the hall