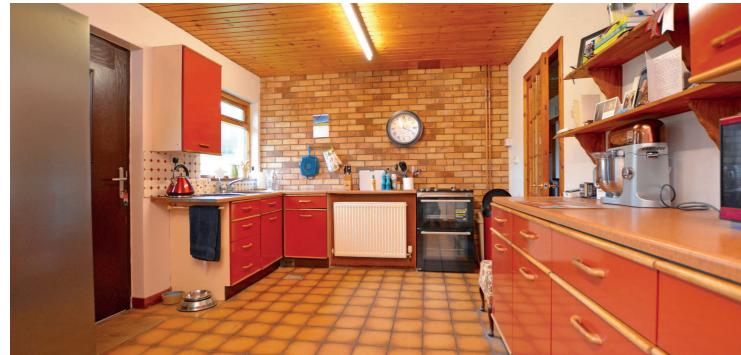

Features and benefits include a fitted kitchen, luxury, fully tiled three piece shower room, useful utility/store room, oil central heating, double glazing, fitted wardrobes in three of the bedrooms and neutral decoration.

In summary the accommodation extends to a vestibule, reception hallway, front and side facing lounge, front facing dining room/bedroom 4, dining sized kitchen with wall and floor mounted units, three further bedrooms, luxury three piece shower room, utility/store room and extensive loft space accessed via a pull down ladder in the store cupboard in the hall