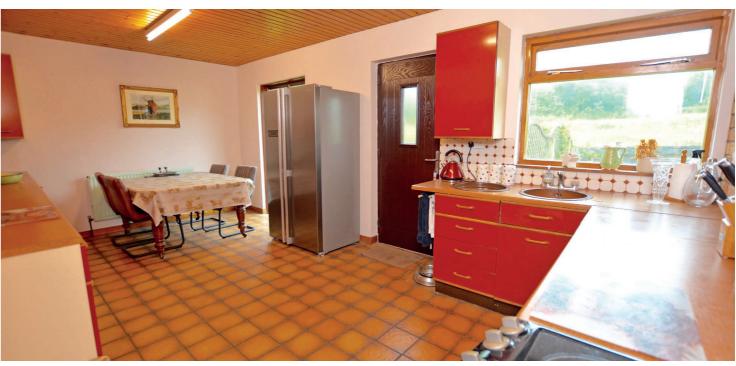

Features and benefits include a fitted kitchen, luxury, fully tiled three piece shower room, useful utility/store room, oil central heating, double glazing, fitted wardrobes in three of the bedrooms and neutral decoration.

In summary the accommodation extends to a vestibule, reception hallway, front and side facing lounge, front facing dining room/bedroom 4, dining sized kitchen with wall and floor mounted units, three further bedrooms, luxury three piece shower room, utility/store room and extensive loft space accessed via a pull down ladder in the store cupboard in the hall