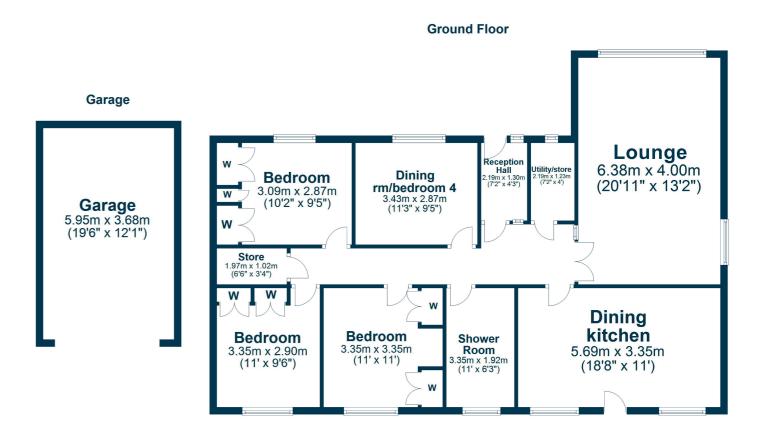

In summary the accommodation extends to a vestibule, reception hallway, front and side facing lounge, front facing dining room/bedroom 4, dining sized kitchen with wall and floor mounted units, three further bedrooms, luxury three piece shower room, utility/store room and extensive loft space accessed via a pull down ladder in the store cupboard in the hall