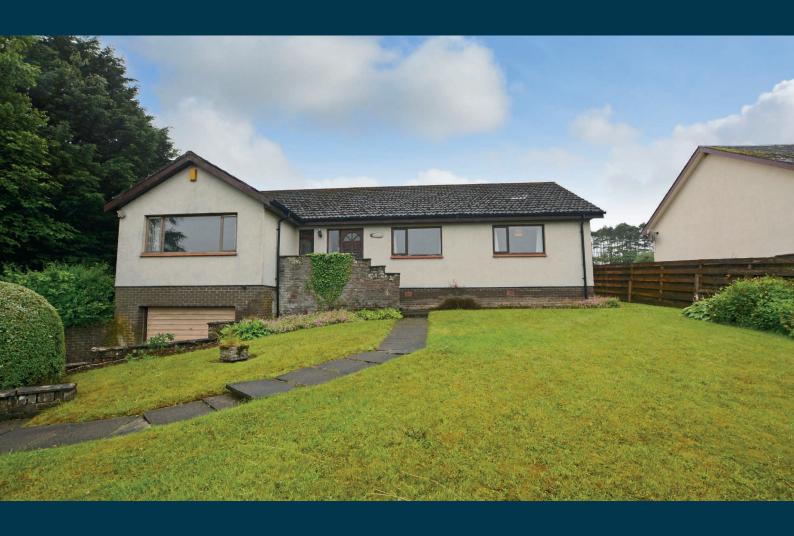

## SOUTHWOOD

9 CATRINE ROAD, SORN

www.corumproperty.co.uk

- 4 | BEDROOMS
- 1 | BATHROOM
- 2 | PUBLIC ROOMS

A modern detached bungalow with deceptively spacious accommodation and generous gardens suited to a variety of purchasers positioned on the edge of the popular village of Sorn.

Southwood enjoys an elevated position on the edge of the village with open outlook to the front and rear. The property represents a rare opportunity to acquire a well proportioned home which comprises of all on the level accommodation with a large loft space.

Externally to the front there are shrubbery borders, generous lawn and block paved driveway parking for several vehicles culminating in the garage. The rear garden is predominantly lawned with patio area adjacent. To the side there is a further area of lawn, shrubbery borders and mature trees.