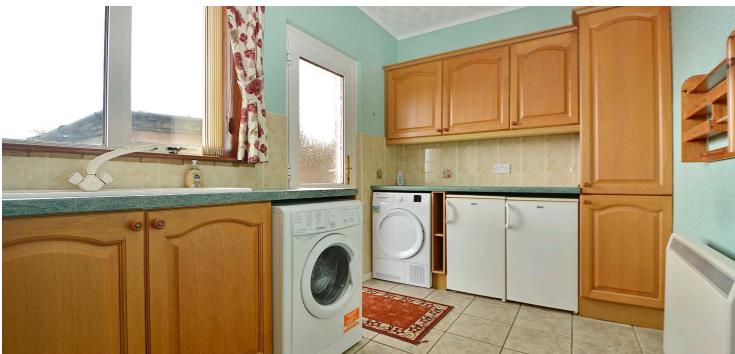

On the ground floor enter through the entrance vestibule into a welcoming reception hallway, adjacent to which is a generous lounge, ideal for relaxing and entertaining. The fitted kitchen, with a door leading to the rear garden, provides a practical space for meal preparation and outdoor access. The ground floor double bedroom has built-in wardrobes. The family bathroom features a three-piece suite. The upper floor has two double-sized bedrooms, offering ample space for family living with built-in wardrobes and eaves storage.