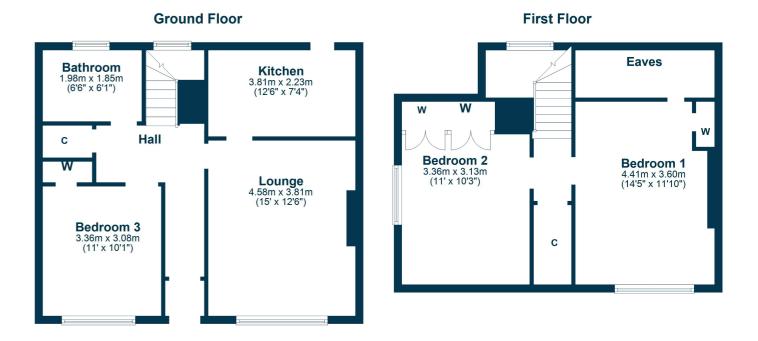

On the ground floor enter through the entrance vestibule into a welcoming reception hallway, adjacent to which is a generous lounge, ideal for relaxing and entertaining. The fitted kitchen, with a door leading to the rear garden, provides a practical space for meal preparation and outdoor access. The ground floor double bedroom has built-in wardrobes. The family bathroom features a three-piece suite. The upper floor has two double-sized bedrooms, offering ample space for family living with built-in wardrobes and eaves storage.

AY4976 | Sat Nav: 24 Mansfield Road, Tarbolton, KA5 5RN

For the full home report visit www.corumproperty.co.uk

\* All measurements and distances are approximate Floorplans are for illustration purposes and may not be to scale.