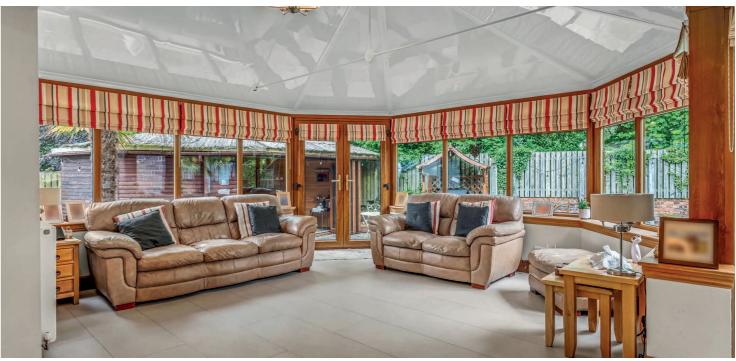

The designer kitchen and open plan dining area is the heart of the home. This designer kitchen boasts a suite of integrated appliances, sleek cabinetry, and a generous dining area - a chef's dream!

Bifold doors lead seamlessly through to the sunroom, with family area, and out through a choice of French doors or patio doors to the tranquil, rear, private garden complete with patio area - perfect for al fresco dining. The separate utility room is a practical and a well-equipped room with door access through to the W.C./cloakroom as well as rear door access to the private garden.