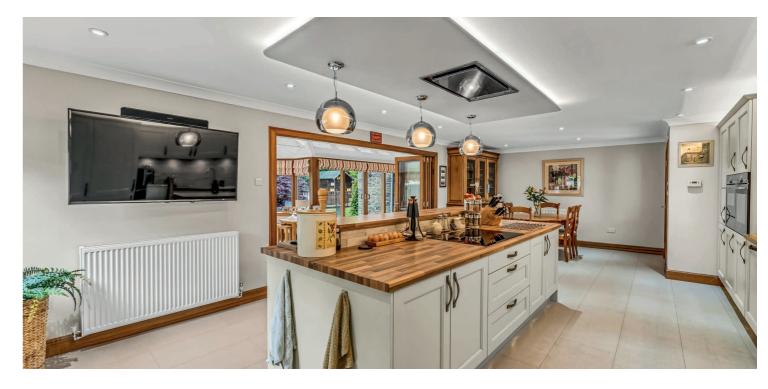

The designer kitchen and open plan dining area is the heart of the home. This designer kitchen boasts a suite of integrated appliances, sleek cabinetry, and a generous dining area - a chef's dream!

Bifold doors lead seamlessly through to the sunroom, with family area, and out through a choice of French doors or patio doors to the tranquil, rear, private garden complete with patio area - perfect for al fresco dining. The separate utility room is a practical and a well-equipped room with door access through to the W.C./cloakroom as well as rear door access to the private garden.