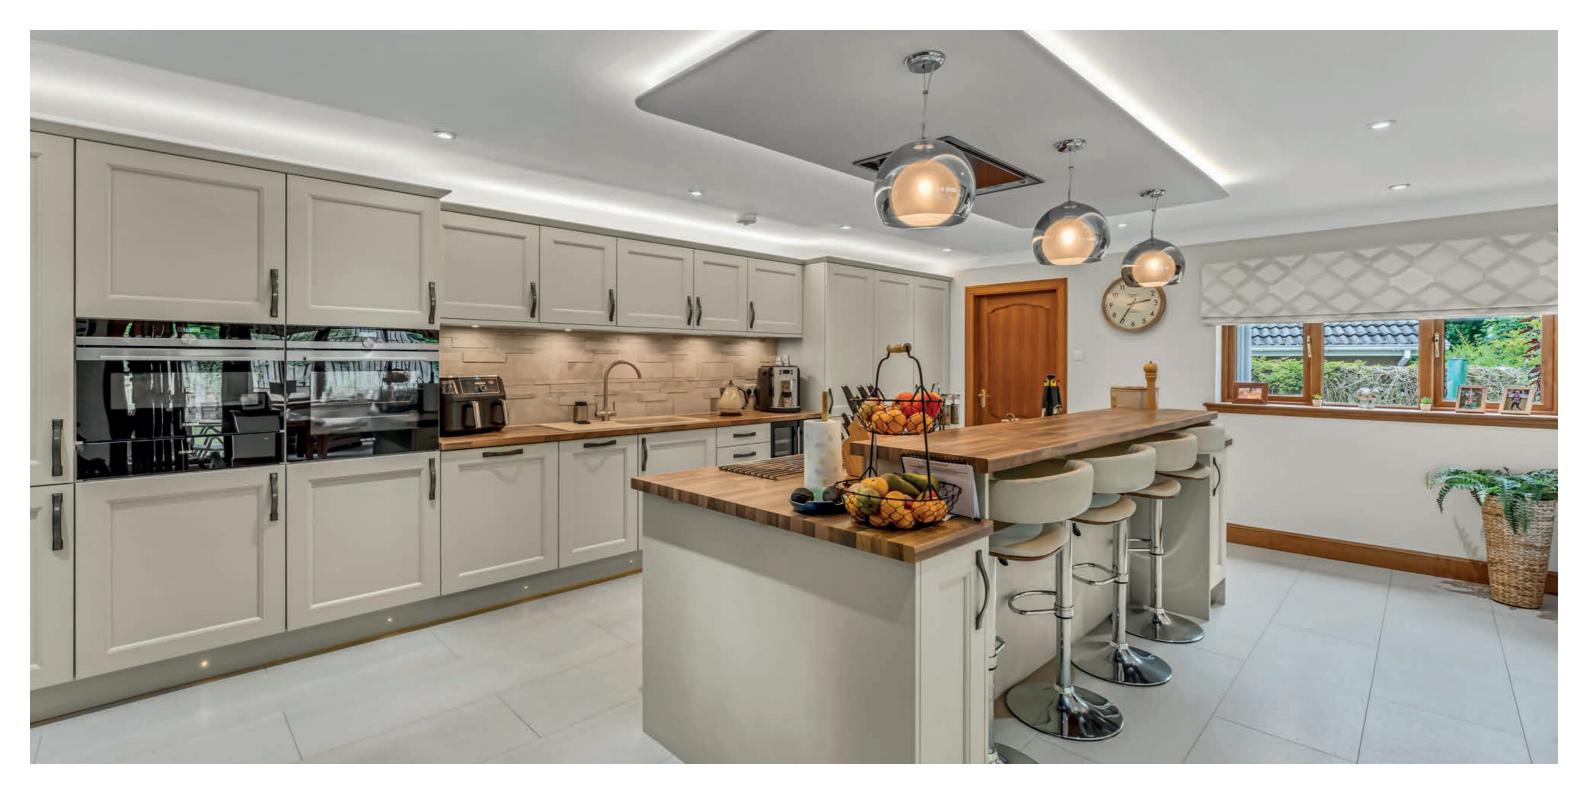

The designer kitchen and open plan dining area is the heart of the home. This designer kitchen boasts a suite of integrated appliances, sleek cabinetry, and a generous dining area - a chef's dream!

Bifold doors lead seamlessly through to the sunroom, with family area, and out through a choice of French doors or patio doors to the tranquil, rear, private garden complete with patio area - perfect for al fresco dining. The separate utility room is a practical and a well-equipped room with door access through to the W.C./cloakroom as well as rear door access to the private garden.