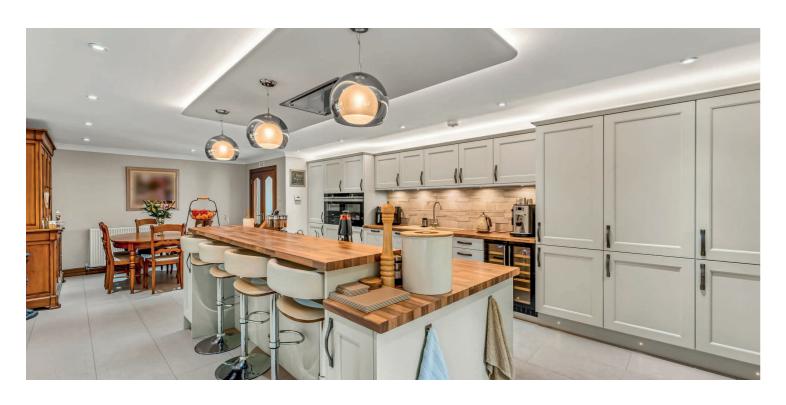

The designer kitchen and open plan dining area is the heart of the home. This designer kitchen boasts a suite of integrated appliances, sleek cabinetry, and a generous dining area - a chef's dream!

Bifold doors lead seamlessly through to the sunroom, with family area, and out through a choice of French doors or patio doors to the tranquil, rear, private garden complete with patio area - perfect for al fresco dining. The separate utility room is a practical and a well-equipped room with door access through to the W.C./cloakroom as well as rear door access to the private garden.