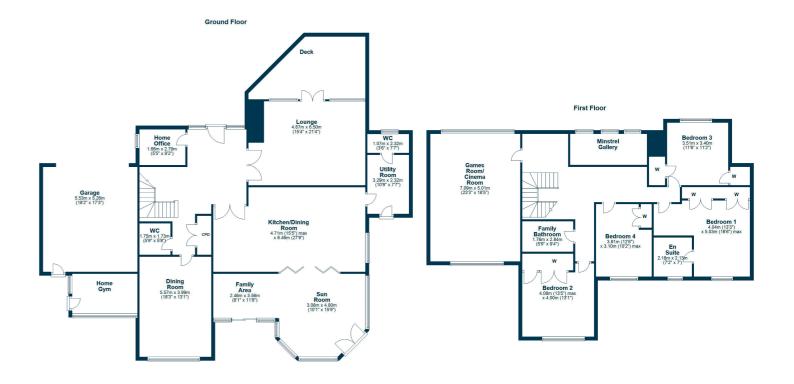

Nestled in a prime location, at the end of a cul de sac, this stunning residence offers an unparalleled living experience with its expansive layout and luxurious amenities.

On the ground floor, a reception hall with Minstrel Gallery: enter through the grand reception hall, featuring a striking minstrel gallery that sets the tone for the elegance found throughout this home. A spacious and inviting formal lounge provides the perfect setting for relaxation and entertaining guests with French doors opening to the front facing sun deck.

The designer kitchen and open plan dining area is the heart of the home. This designer kitchen boasts a suite of integrated appliances, sleek cabinetry, and a generous dining area - a chef's dream!

Bifold doors lead seamlessly through to the sunroom, with family area, and out through a choice of French doors or patio doors to the tranquil, rear, private garden complete with patio area - perfect for al fresco dining. The separate utility room is a practical and a well-equipped room with door access through to the W.C./cloakroom as well as rear door access to the private garden.

The formal dining room is there to host elegant dinner parties with views over the landscaped gardens.

A further convenient ground-floor W.C can be found just off the reception hallway, for guests, and a home office caters to your professional needs, Ideal for remote work or quiet reading.

Stay fit and healthy in the comfort of your own home with a dedicated home gym, overlooking the rear garden.

On the upper floor landing, with Minstrel Gallery, enjoy endless entertainment in the spacious games room, perfect for a cinema experience or game nights.

The luxurious master bedroom features a luxury modern en suite, and there are a further three generously sized bedrooms, all with built-in storage/wardrobes, offering comfort and privacy for family members or guests. A well-appointed modern family bathroom serves the additional bedrooms with style and convenience.