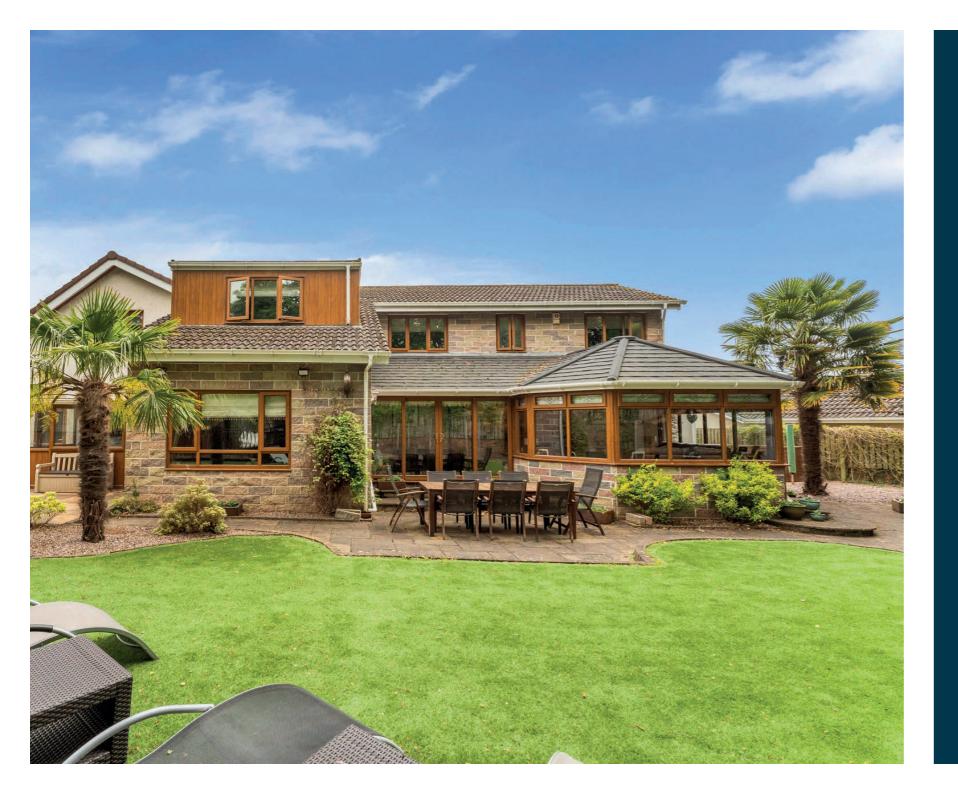

The designer kitchen and open plan dining area is the heart of the home. This designer kitchen boasts a suite of integrated appliances, sleek cabinetry, and a generous dining area - a chef's dream!

Bifold doors lead seamlessly through to the sunroom, with family area, and out through a choice of French doors or patio doors to the tranquil, rear, private garden complete with patio area - perfect for al fresco dining. The separate utility room is a practical and a well-equipped room with door access through to the W.C./cloakroom as well as rear door access to the private garden.

Externally, there is a double garage providing secure parking for vehicles with the added convenience of electric doors. The sweeping driveway offers ample off-street parking for multiple cars. The beautifully landscaped gardens are a true oasis, offering a tranquil escape with meticulously maintained greenery. A bespoke detached garden room provides a versatile space for relaxation, hobbies, or entertaining guests, complete with bifold doors, offering a seamless transition from indoor to outdoor living.