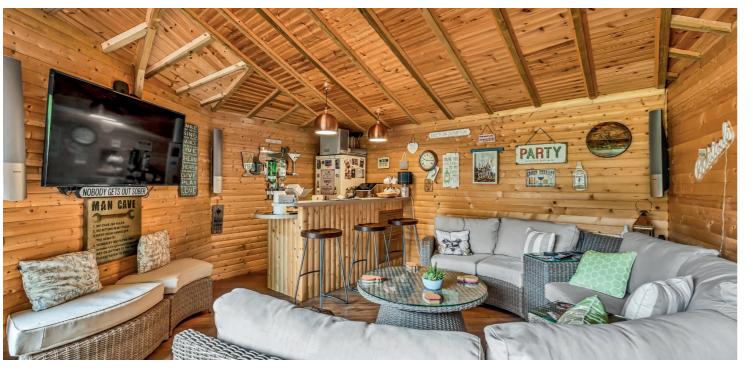

Externally, there is a double garage providing secure parking for vehicles with the added convenience of electric doors. The sweeping driveway offers ample off-street parking for multiple cars. The beautifully landscaped gardens are a true oasis, offering a tranquil escape with meticulously maintained greenery. A bespoke detached garden room provides a versatile space for relaxation, hobbies, or entertaining guests, complete with bifold doors, offering a seamless transition from indoor to outdoor living.