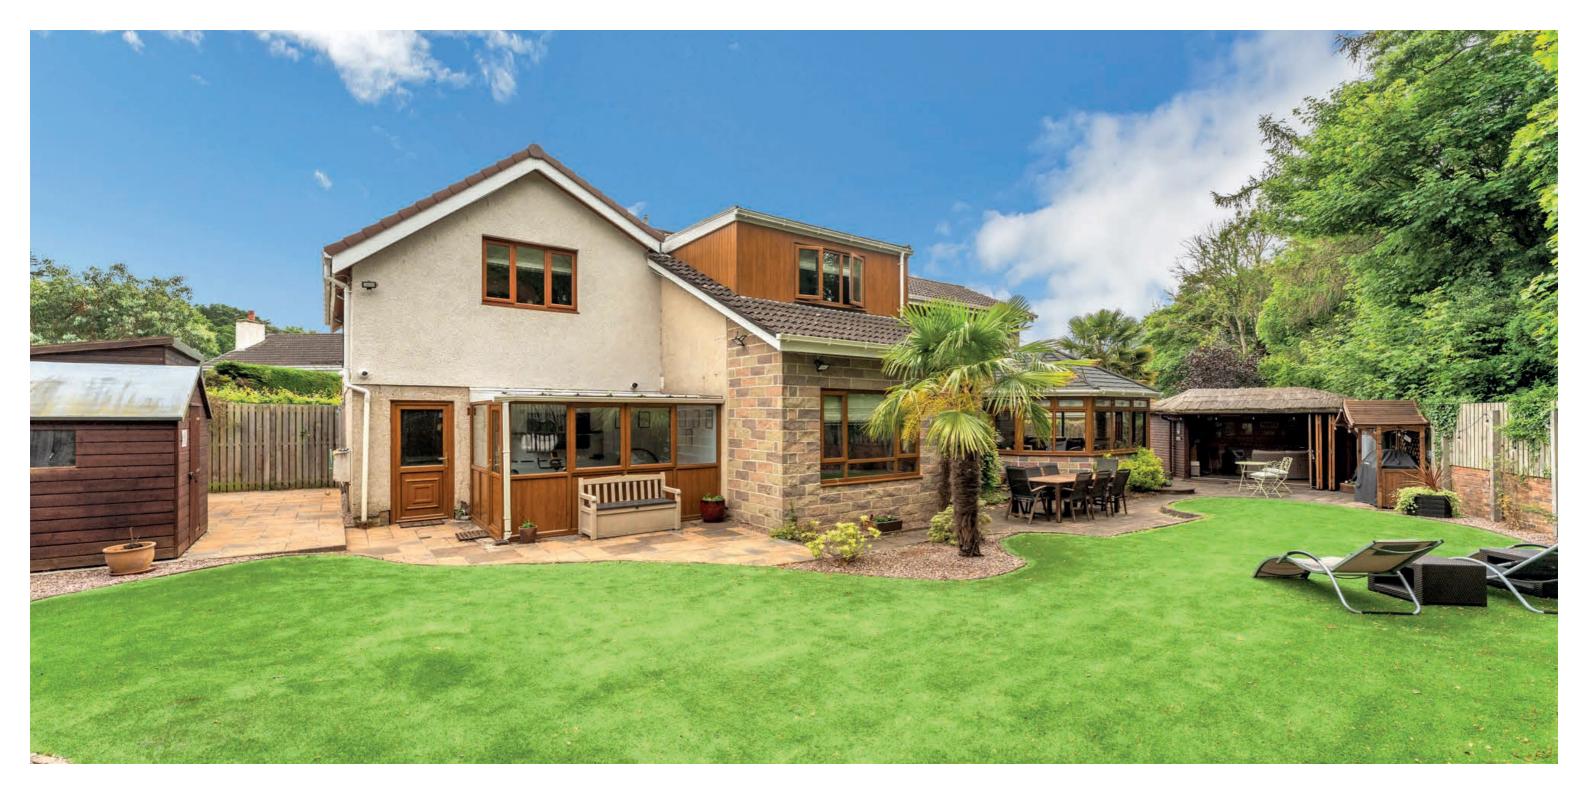

Externally, there is a double garage providing secure parking for vehicles with the added convenience of electric doors. The sweeping driveway offers ample off-street parking for multiple cars. The beautifully landscaped gardens are a true oasis, offering a tranquil escape with meticulously maintained greenery. A bespoke detached garden room provides a versatile space for relaxation, hobbies, or entertaining guests, complete with bifold doors, offering a seamless transition from indoor to outdoor living.