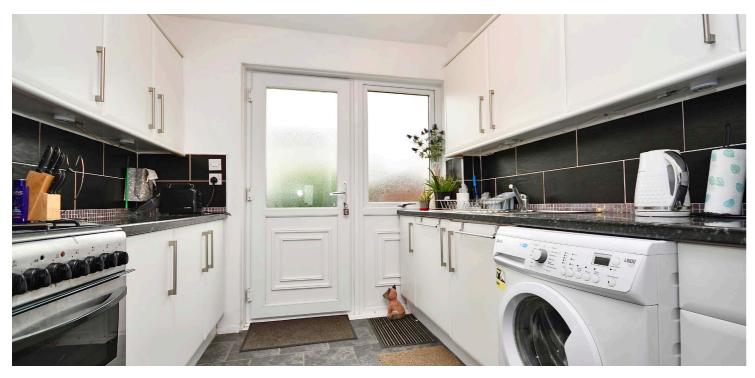

In more detail, the internal accommodation extends to an entrance hallway with stairs leading to the upper floor, a spacious lounge with a large picture window that leads open plan into the dining area, and a modern fitted kitchen with ample wall and base units, a door to the rear garden, under stairs storage and a pantry. On the upper floor there is loft access and a storage cupboard off the landing, a fully tiled family bathroom suite and three bedrooms, all with built-in wardrobe space.