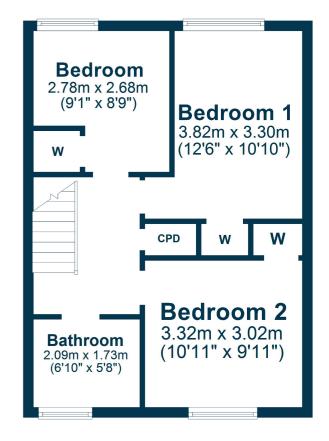

In more detail, the internal accommodation extends to an entrance hallway with stairs leading to the upper floor, a spacious lounge with a large picture window that leads open plan into the dining area, and a modern fitted kitchen with ample wall and base units, a door to the rear garden, under stairs storage and a pantry. On the upper floor there is loft access and a storage cupboard off the landing, a fully tiled family bathroom suite and three bedrooms, all with built-in wardrobe space.

## **First Floor**

AY4951 | Sat Nav: 12 Coylebank, Prestwick, KA9 2DQ For the full home report visit **www.corumproperty.co.uk** \* All measurements and distances are approximate Floorplans are for illustration purposes and may not be to scale.