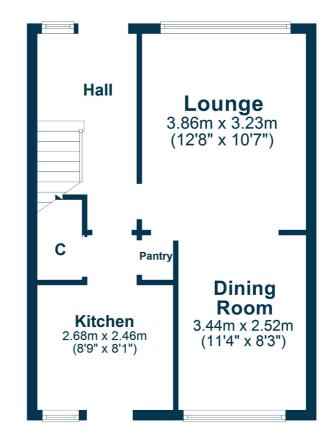

In more detail, the internal accommodation extends to an entrance hallway with stairs leading to the upper floor, a spacious lounge with a large picture window that leads open plan into the dining area, and a modern fitted kitchen with ample wall and base units, a door to the rear garden, under stairs storage and a pantry. On the upper floor there is loft access and a storage cupboard off the landing, a fully tiled family bathroom suite and three bedrooms, all with built-in wardrobe space.

**Ground Floor** 

Coylebank is a quiet residential street of similarly styled properties within close proximity to Prestwick Oval and the town centre, which provides an array of boutique shops, bars and restaurants. Just off Adamton Road this is a relatively traffic free address within close proximity to schools and local shops. For the commuter there are excellent road and rail links to Glasgow and surrounding areas.