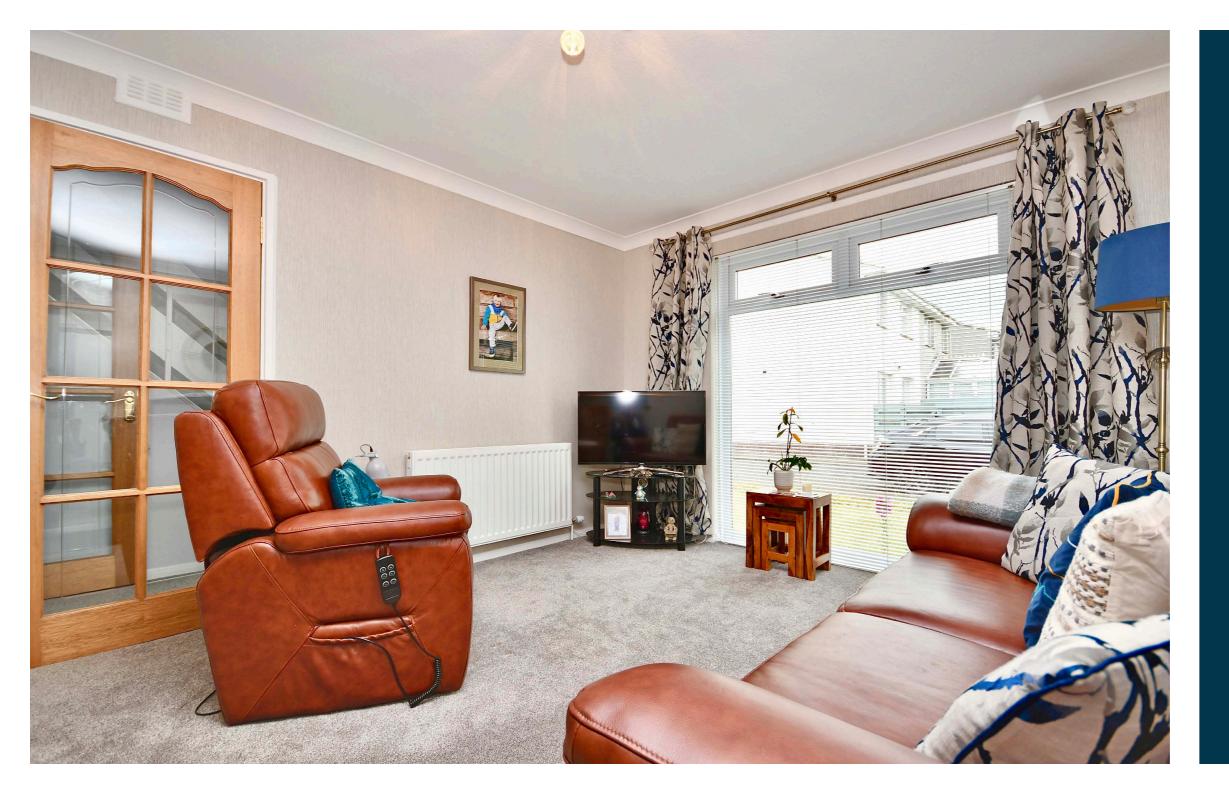

In more detail, the internal accommodation extends to an entrance hallway with stairs leading to the upper floor, a spacious lounge with a large picture window that leads open plan into the dining area, and a modern fitted kitchen with ample wall and base units, a door to the rear garden, under stairs storage and a pantry. On the upper floor there is loft access and a storage cupboard off the landing, a fully tiled family bathroom suite and three bedrooms, all with built-in wardrobe space.