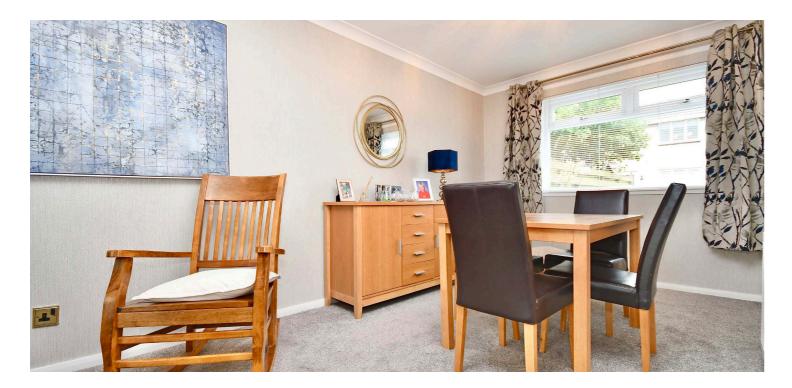

In more detail, the internal accommodation extends to an entrance hallway with stairs leading to the upper floor, a spacious lounge with a large picture window that leads open plan into the dining area, and a modern fitted kitchen with ample wall and base units, a door to the rear garden, under stairs storage and a pantry. On the upper floor there is loft access and a storage cupboard off the landing, a fully tiled family bathroom suite and three bedrooms, all with built-in wardrobe space.