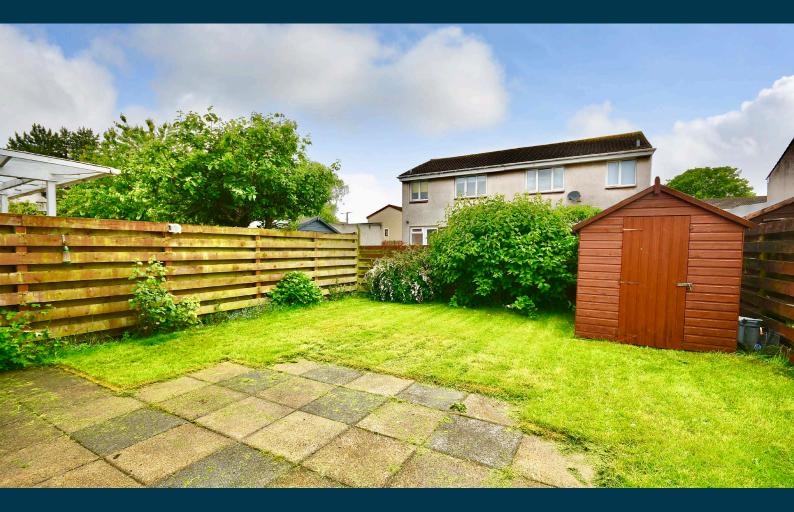

Externally the front garden is laid with lawn and shrub borders, with a paved driveway leading along the side. There is gated access at the side through to an enclosed rear garden, which is laid with lawn, a paved patio area, mature shrubs and a garden shed.