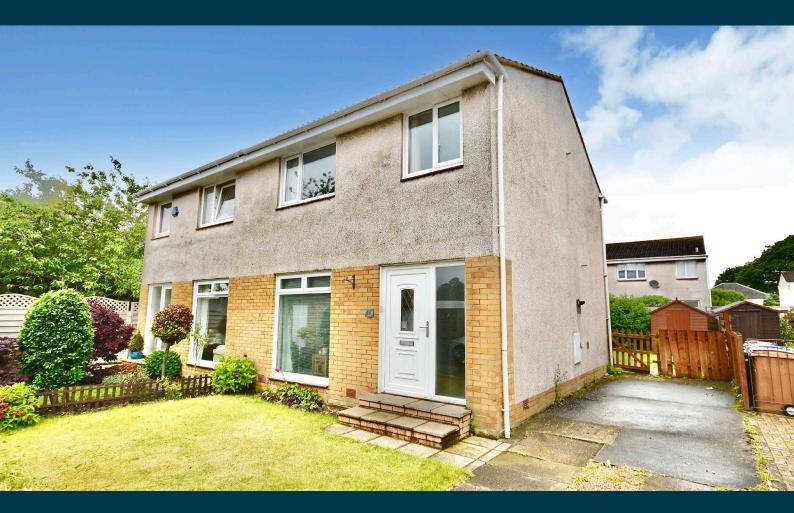

#### A truly immaculate semi-detached villa with an excellent level of fixture and finish, set within a quiet residential cul-de-sac close to Kingcase Primary School.

Number 12 is a modern semi-detached villa which is presented to the market in immaculate, walk-in condition with a bright and spacious layout. The property has fresh neutral decor, ample storage, quality floor coverings and an impressive open plan lounge and dining area, resulting in an exceptional home suited to a variety of potential purchasers and particularly the family market. There is off road parking with a driveway to the front and side, and private gardens to the front and rear.

Externally the front garden is laid with lawn and shrub borders, with a paved driveway leading along the side. There is gated access at the side through to an enclosed rear garden, which is laid with lawn, a paved patio area, mature shrubs and a garden shed.