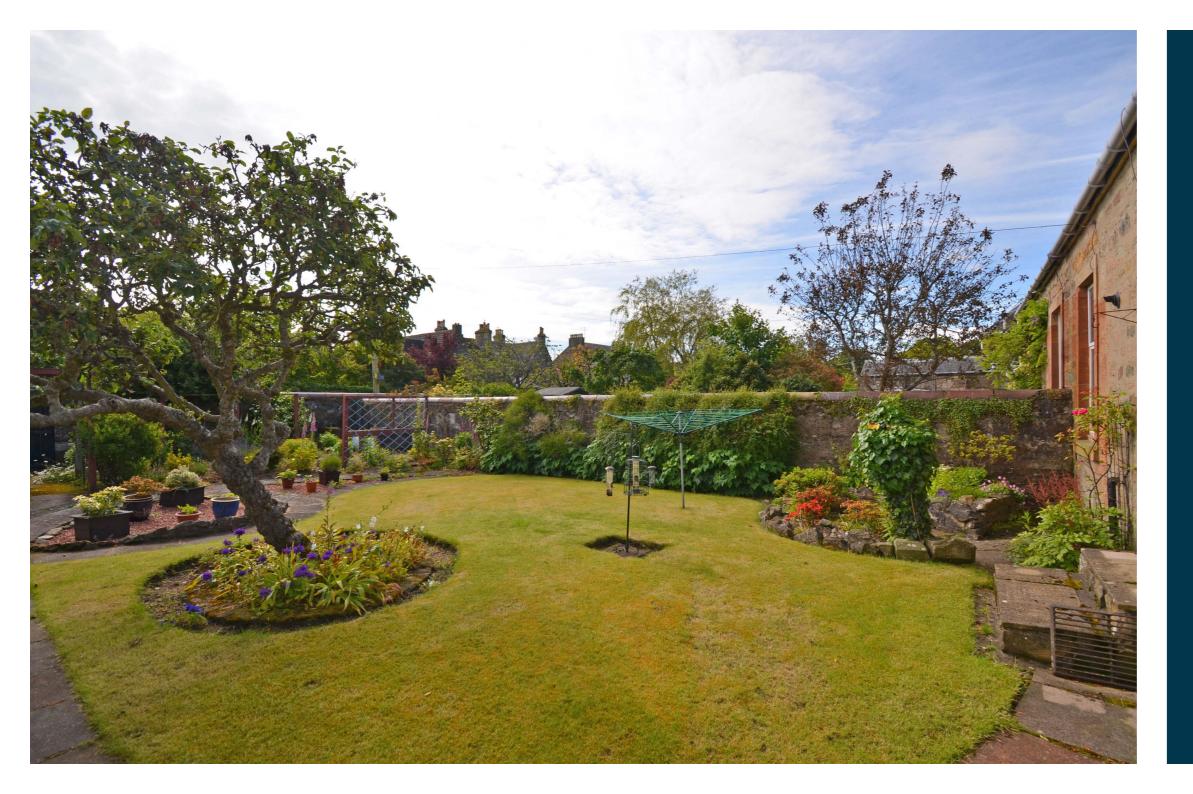

Externally the front garden has a monobloc parking area which provides off road parking. The fully enclosed rear garden is predominantly laid to lawn with well stocked shrubbery borders, two mature apple trees and decorative paths. A small patio area, greenhouse and garden store.