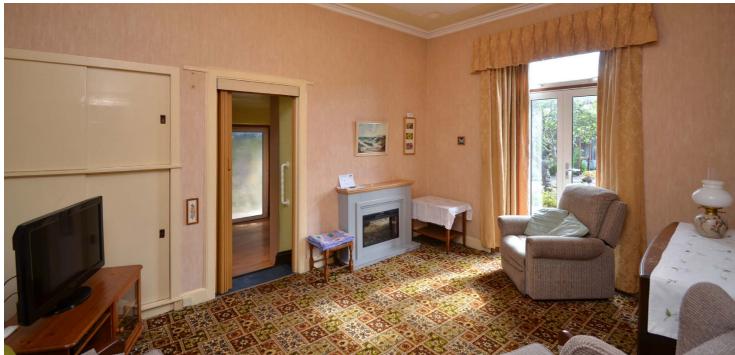

In more detail the accommodation comprises entrance vestibule, reception hallway with fitted cupboards, front facing bay windowed lounge room with feature fireplace, family room with French doors to rear garden, dining room/bedroom 4, fitted kitchen, WC.