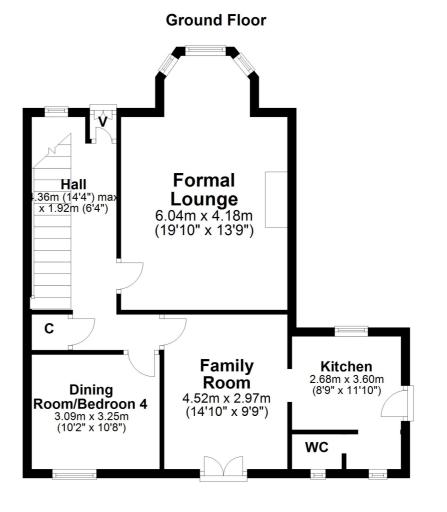

In more detail the accommodation comprises entrance vestibule, reception hallway with fitted cupboards, front facing bay windowed lounge room with feature fireplace, family room with French doors to rear garden, dining room/bedroom 4, fitted kitchen, WC.