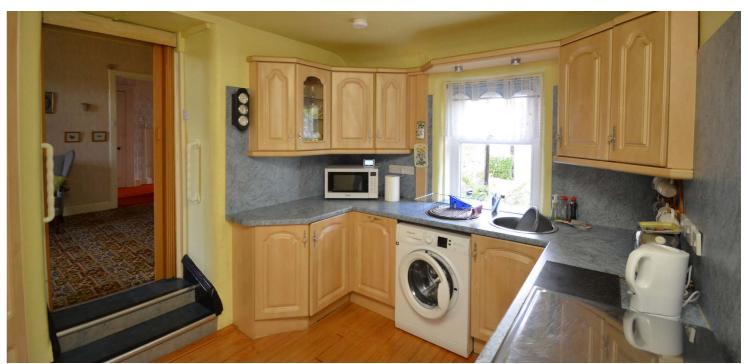

In more detail the accommodation comprises entrance vestibule, reception hallway with fitted cupboards, front facing bay windowed lounge room with feature fireplace, family room with French doors to rear garden, dining room/bedroom 4, fitted kitchen, WC.