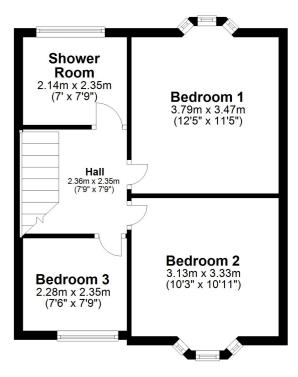

Upstairs there are three further bedrooms (two doubles and one single) all with fitted wardrobes and bedroom furniture, and a modern three piece shower room. The property is double glazed and has gas fired central heating including a New Mini combination boiler.