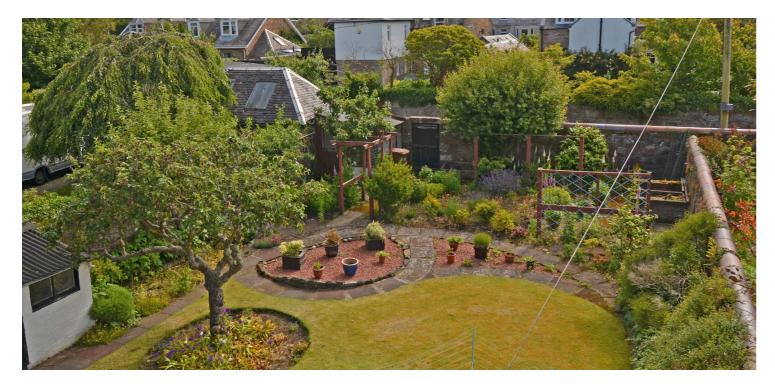

Externally the front garden has a monobloc parking area which provides off road parking. The fully enclosed rear garden is predominantly laid to lawn with well stocked shrubbery borders, two mature apple trees and decorative paths. A small patio area, greenhouse and garden store.