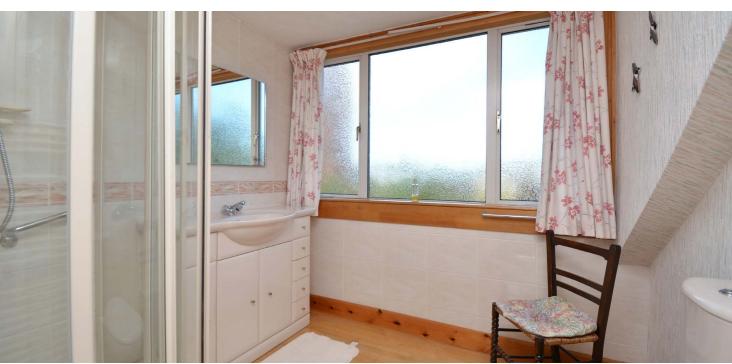

Upstairs there are three further bedrooms (two doubles and one single) all with fitted wardrobes and bedroom furniture, and a modern three piece shower room. The property is double glazed and has gas fired central heating including a New Mini combination boiler.