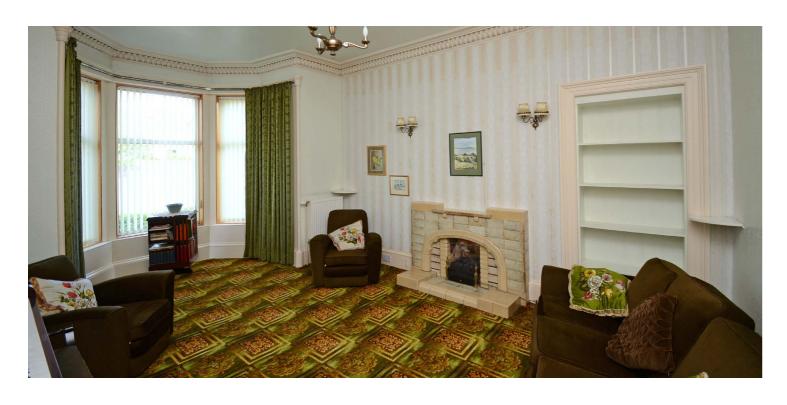

The property requires a degree of modernisation which has been reflected in the initial asking price however retains significant potential to upgrade to individual requirements. There are a number of period features including cornice work and generous room proportions which really accentuate the feeling of space.

In more detail the accommodation comprises entrance vestibule, reception hallway with fitted cupboards, front facing bay windowed lounge room with feature fireplace, family room with French doors to rear garden, dining room/bedroom 4, fitted kitchen, WC.