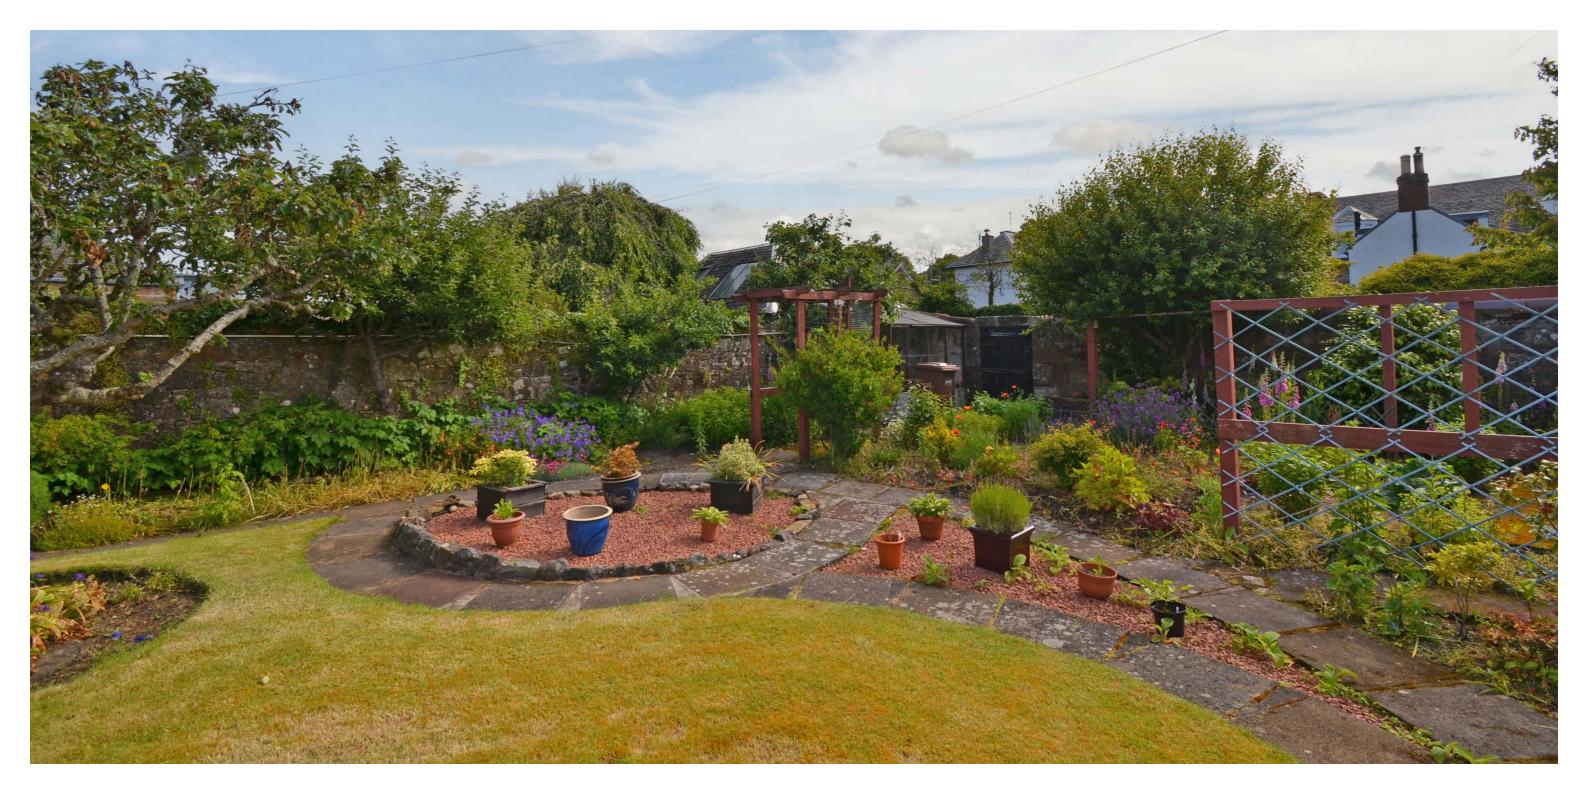

Externally the front garden has a monobloc parking area which provides off road parking. The fully enclosed rear garden is predominantly laid to lawn with well stocked shrubbery borders, two mature apple trees and decorative paths. A small patio area, greenhouse and garden store.