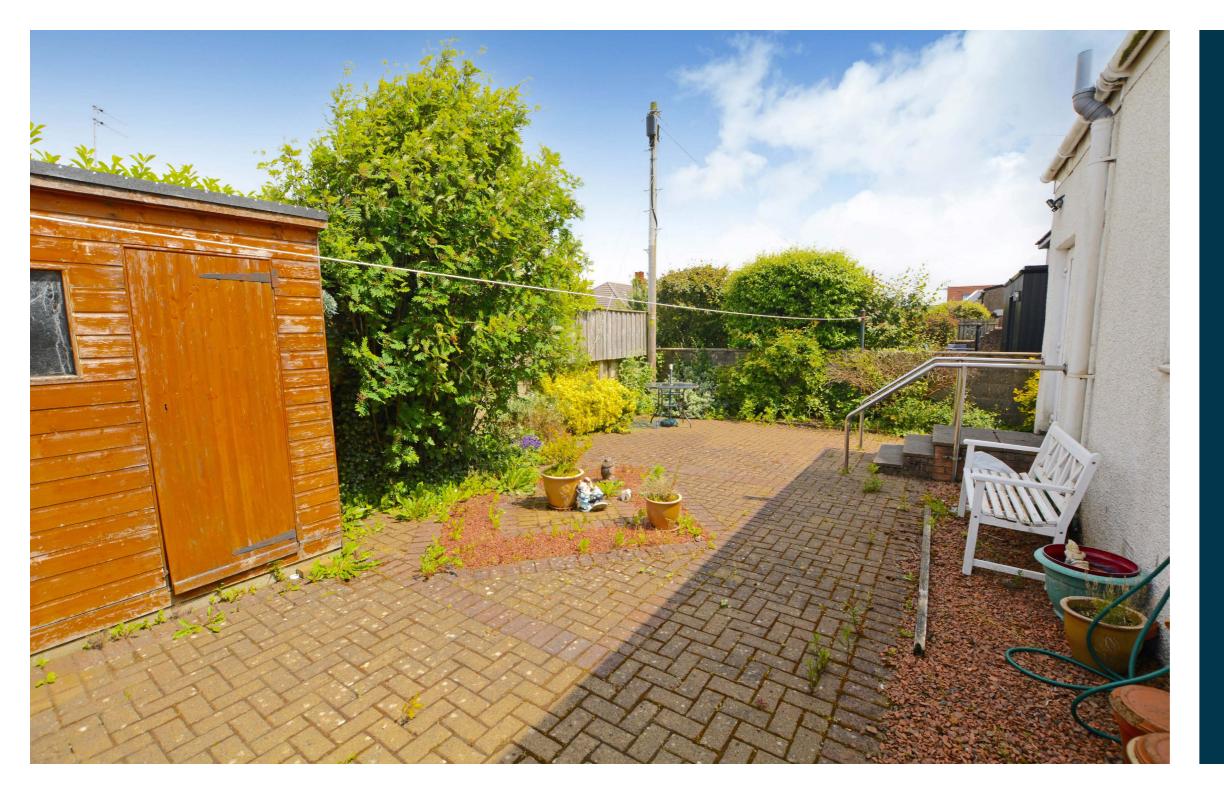

Externally the front garden is laid to decorative chips with block paved driveway providing off street parking for two vehicles. The rear garden is fully enclosed and predominantly laid to low maintenance block paving with mature borders, outhouse and shed.