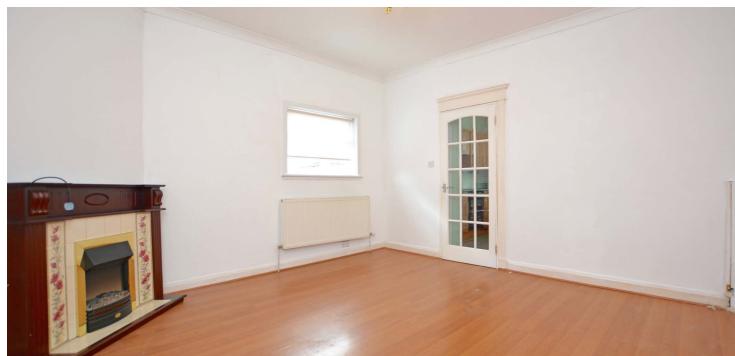

In summary the accommodation extends to a vestibule, reception hallway with hatch access to the loft space (Ramsay ladder), front facing lounge with four piece window formation and feature fireplace, dining/sitting room, dining sized kitchen with utility room and wc off, two double bedrooms and three piece wet room.