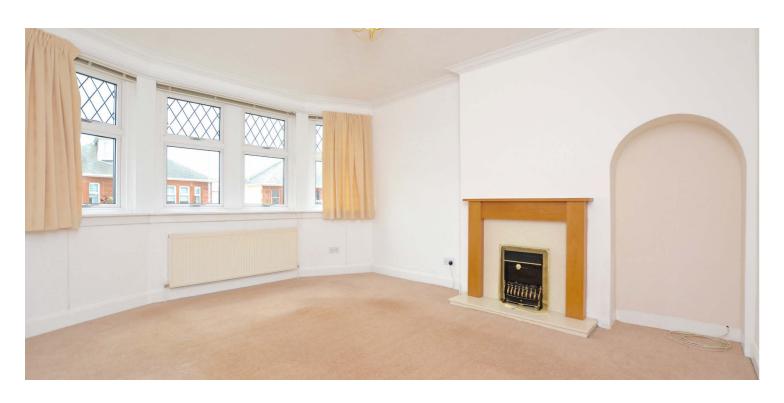

In summary the accommodation extends to a vestibule, reception hallway with hatch access to the loft space (Ramsay ladder), front facing lounge with four piece window formation and feature fireplace, dining/sitting room, dining sized kitchen with utility room and wc off, two double bedrooms and three piece wet room.