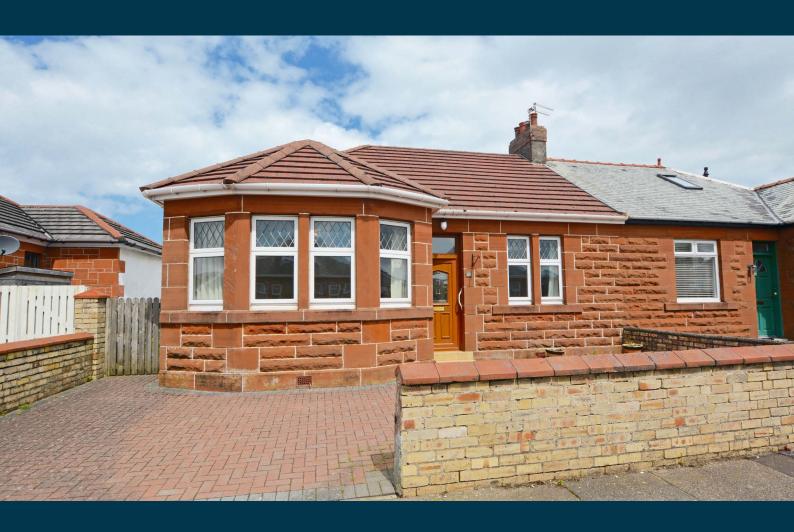

## 23 MEIKLEWOOD AVENUE

**PRESTWICK** 

www.corumproperty.co.uk

- 2 | BEDROOMS
- 1 | BATHROOM
- 2 | PUBLIC ROOMS

A charming traditional semi-detached bungalow with well presented all on the level accommodation, driveway parking and gardens within close proximity to the bustling town centre.

Number 23 is a well presented semi-detached bungalow particularly suited to clients looking for all on the level accommodation in a quiet residential address close to the town centre.

The property has been extended to the rear and provides a number of benefits including a fitted kitchen with useful utility room adjacent, double glazing, gas central heating with a 'Worcester' boiler housed in the kitchen, quality doors, neutral decoration and potential to develop the loft space.

Externally the front garden is laid to decorative chips with block paved driveway providing off street parking for two vehicles. The rear garden is fully enclosed and predominantly laid to low maintenance block paving with mature borders, outhouse and shed.