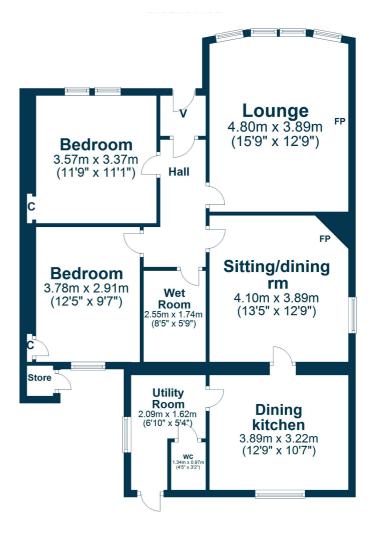

In summary the accommodation extends to a vestibule, reception hallway with hatch access to the loft space (Ramsay ladder), front facing lounge with four piece window formation and feature fireplace, dining/sitting room, dining sized kitchen with utility room and wc off, two double bedrooms and three piece wet room.

Externally the front garden is laid to decorative chips with block paved driveway providing off street parking for two vehicles. The rear garden is fully enclosed and predominantly laid to low maintenance block paving with mature borders, outhouse and shed.

AY4947 | Sat Nav: 23 Meiklewood Avenue, Prestwick, KA9 2JR

For the full home report visit www.corumproperty.co.uk

\* All measurements and distances are approximate Floorplans are for illustration purposes and may not be to scale.