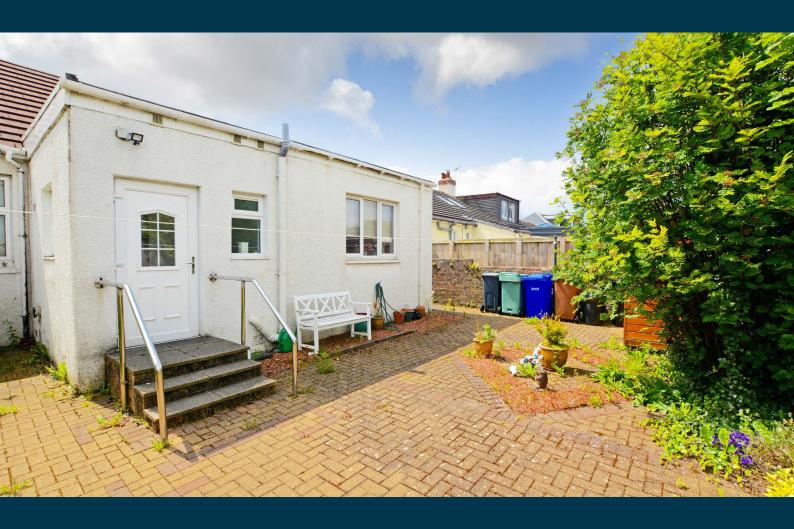

Externally the front garden is laid to decorative chips with block paved driveway providing off street parking for two vehicles. The rear garden is fully enclosed and predominantly laid to low maintenance block paving with mature borders, outhouse and shed.