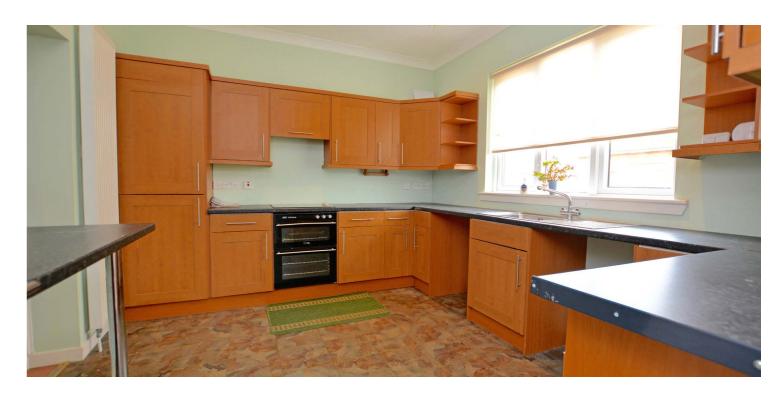

Number 23 is a well presented semi-detached bungalow particularly suited to clients looking for all on the level accommodation in a quiet residential address close to the town centre.

The property has been extended to the rear and provides a number of benefits including a fitted kitchen with useful utility room adjacent, double glazing, gas central heating with a 'Worcester' boiler housed in the kitchen, quality doors, neutral decoration and potential to develop the loft space.

In summary the accommodation extends to a vestibule, reception hallway with hatch access to the loft space (Ramsay ladder), front facing lounge with four piece window formation and feature fireplace, dining/sitting room, dining sized kitchen with utility room and wc off, two double bedrooms and three piece wet room.