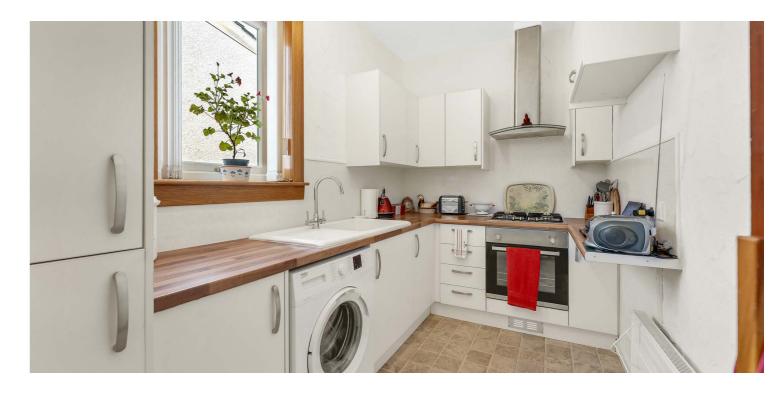

In summary, the internal accommodation extends to an entrance hallway with a storage cupboard, a spacious lounge to the rear that leads through to the second double bedrooms, a modern fitted kitchen with ample wall and base units, a tiled shower room suite, with loft access, and a large bay-windowed main bedroom to the front.