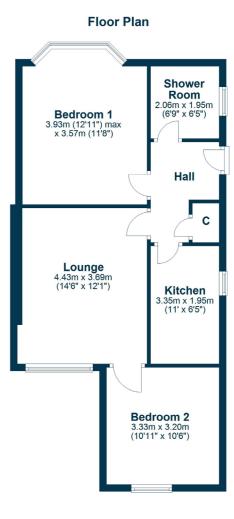

In summary, the internal accommodation extends to an entrance hallway with a storage cupboard, a spacious lounge to the rear that leads through to the second double bedrooms, a modern fitted kitchen with ample wall and base units, a tiled shower room suite, with loft access, and a large bay-windowed main bedroom to the front.

AY4941 | Sat Nav: 9 Broompark Avenue, Prestwick, KA9 1LR

For the full home report visit www.corumproperty.co.uk

\* All measurements and distances are approximate Floorplans are for illustration purposes and may not be to scale.