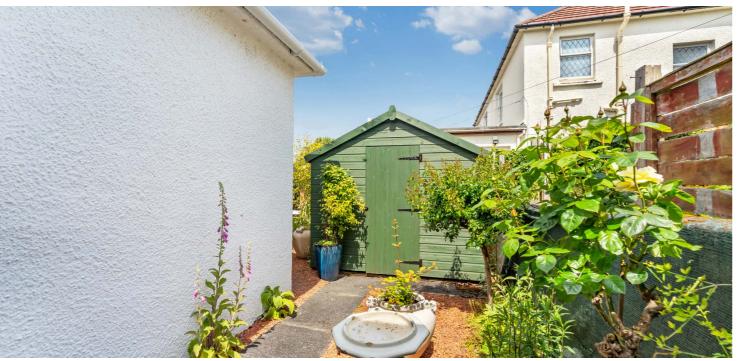

Externally there is a private garden to the front, laid with monoblock to provide ample off road parking and highlighted by decorative borders with colourful plants and shrubs. There is gated access at the side round to a fully enclosed rear garden, with mature shrubs and roses, decorative aggregate and hedging.