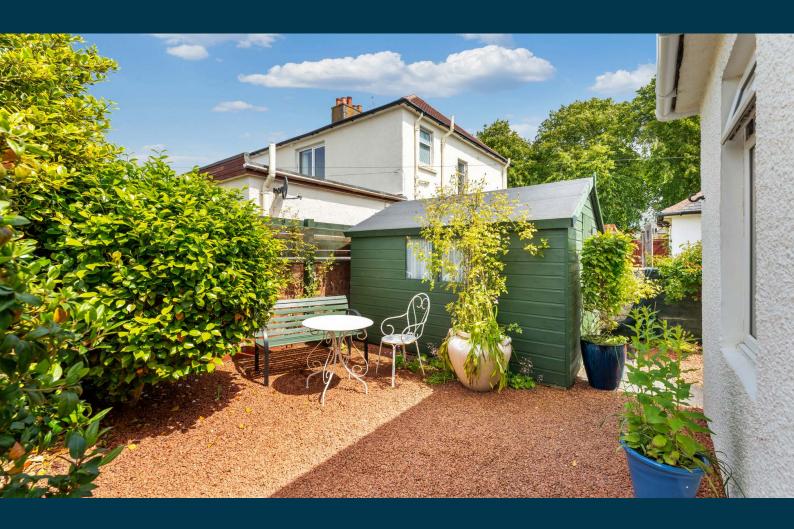

Externally there is a private garden to the front, laid with monoblock to provide ample off road parking and highlighted by decorative borders with colourful plants and shrubs. There is gated access at the side round to a fully enclosed rear garden, with mature shrubs and roses, decorative aggregate and hedging.