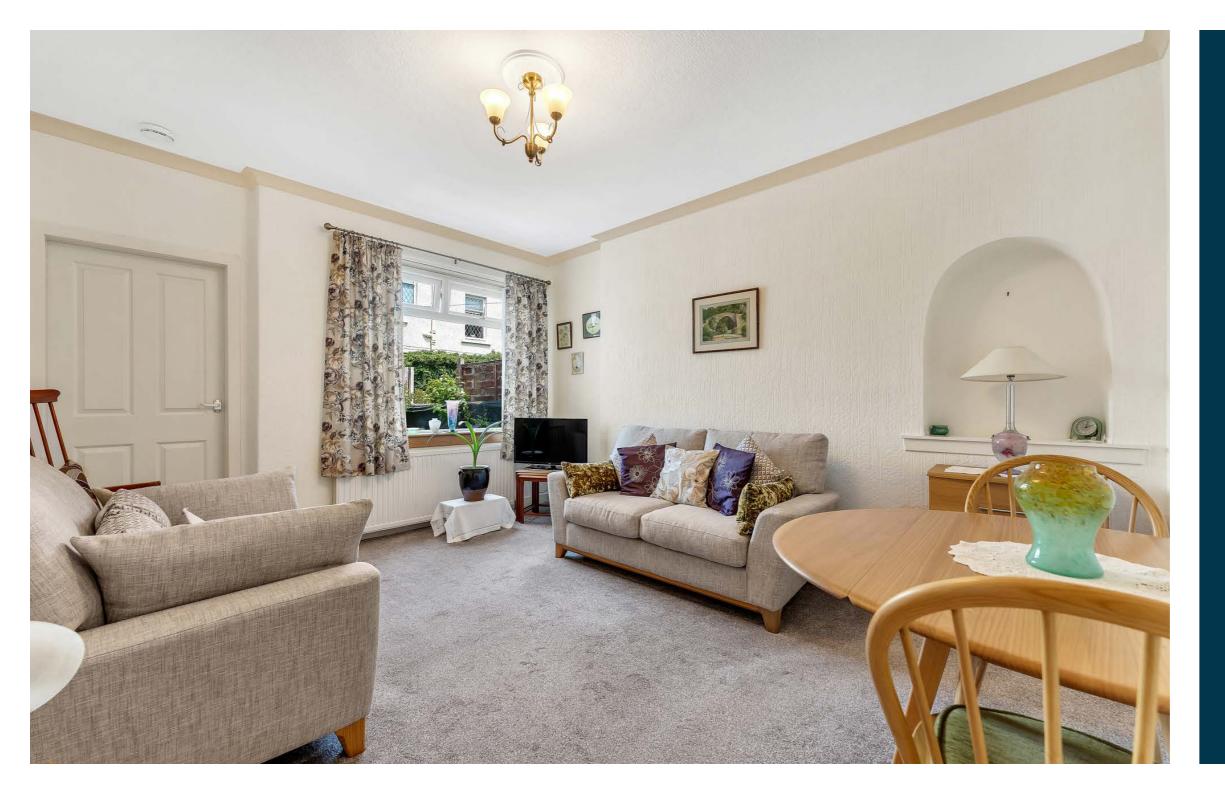

In summary, the internal accommodation extends to an entrance hallway with a storage cupboard, a spacious lounge to the rear that leads through to the second double bedrooms, a modern fitted kitchen with ample wall and base units, a tiled shower room suite, with loft access, and a large bay-windowed main bedroom to the front.