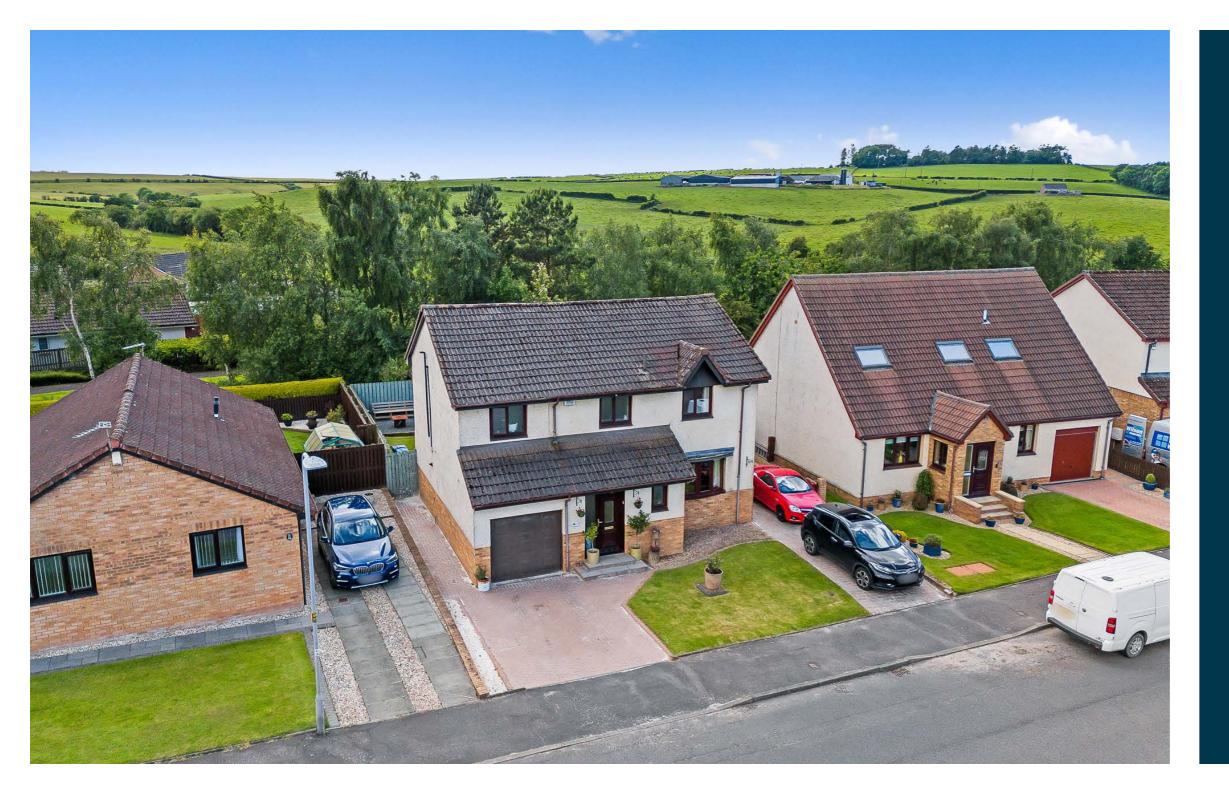

On the upper floor there is a family shower room with a walk in shower and four double bedrooms, master bedroom with en-suite bathroom, with a shower over the bath.

Externally there is ample parking to the front, with a lawn area and a driveway running along the side of the property. The fully enclosed private rear garden features two patio areas and a large lawn; a perfect garden and haven to enjoy entertaining and summer BBQs.

Highpark Road is within a modern development located in the sought after village of Coylton, which provides a range of local amenities including a highly regarded primary school, various shops, post office and pharmacy. The town of Ayr is around five miles distant and provides a more comprehensive range of amenities including first class transport links and recreational facilities.