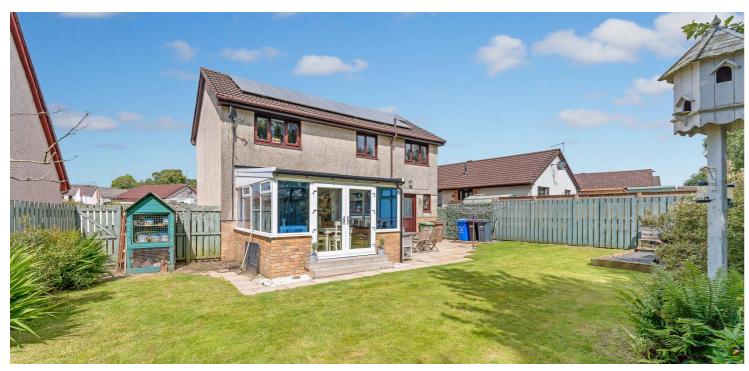

## 52 GARVINE ROAD COYLTON

www.corumproperty.co.uk

- 4 | BEDROOMS
- 2 | BATHROOMS
- 3 | PUBLIC ROOMS

52 Garvine Road is a fantastic family home with open outlooks that has been extended to create an impressive level of spacious accommodation across two levels and seven apartments. There is a sunroom/family room at the rear and a stylish master en-suite bathroom.

This is a dream home with four generous bedrooms, a private rear garden, ample storage throughout, including a 20' garage, solar panels and large flexible living spaces.

In more detail, the internal accommodation extends to an entrance hallway with an under stairs storage cupboard and a staircase leading to the upper apartments, a downstairs W.C, a spacious lounge open plan to a formal dining room leading through to a bright sun room/family room, a modern fitted kitchen with space for dining, a separate utility room with a door leading out to the rear garden and access into the integral garage.

On the upper floor there is a family shower room with a walk in shower and four double bedrooms, master bedroom with en-suite bathroom, with a shower over the bath.

Externally there is ample parking to the front, with a lawn area and a driveway running along the side of the property. The fully enclosed private rear garden features two patio areas and a large lawn; a perfect garden and haven to enjoy entertaining and summer BBQs.