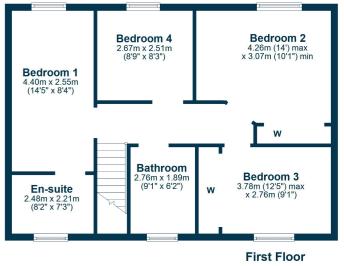

On the upper floor there is a family shower room with a walk in shower and four double bedrooms, master bedroom with en-suite bathroom, with a shower over the bath.

Externally there is ample parking to the front, with a lawn area and a driveway running along the side of the property. The fully enclosed private rear garden features two patio areas and a large lawn; a perfect garden and haven to enjoy entertaining and summer BBQs.