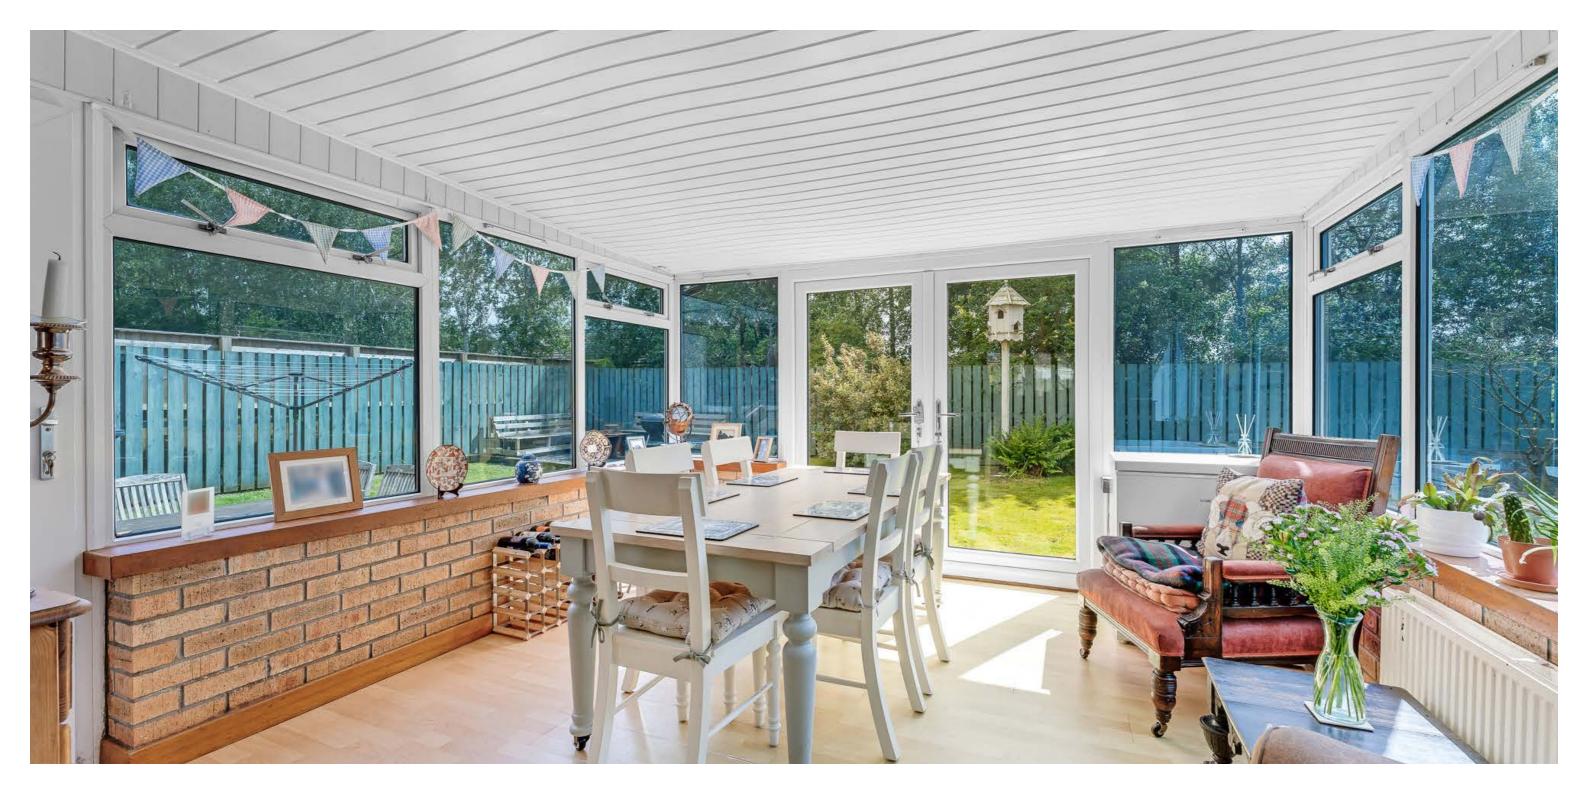

This is a dream home with four generous bedrooms, a private rear garden, ample storage throughout, including a 20' garage, solar panels and large flexible living spaces.

In more detail, the internal accommodation extends to an entrance hallway with an under stairs storage cupboard and a staircase leading to the upper apartments, a downstairs W.C, a spacious lounge open plan to a formal dining room leading through to a bright sun room/family room, a modern fitted kitchen with space for dining, a separate utility room with a door leading out to the rear garden and access into the integral garage.