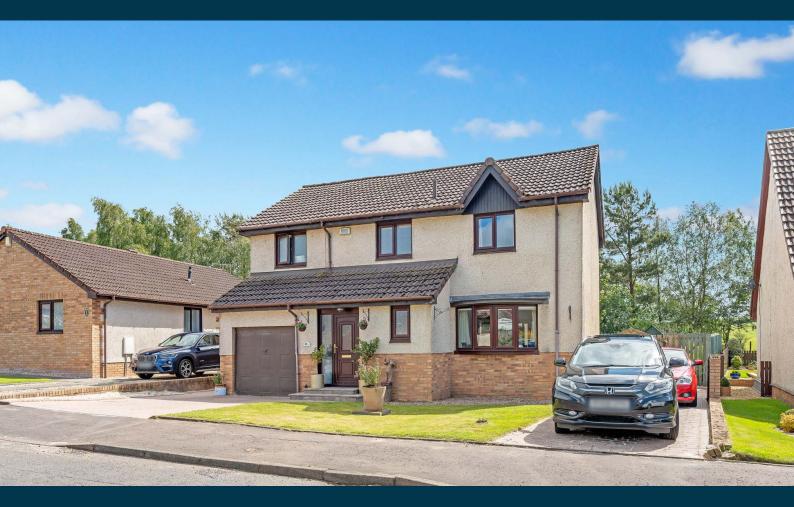

## 52 GARVINE ROAD COYLTON

www.corumproperty.co.uk

- 4 | BEDROOMS
- 2 | BATHROOMS
- 3 | PUBLIC ROOMS

52 Garvine Road is a fantastic family home with open outlooks that has been extended to create an impressive level of spacious accommodation across two levels and seven apartments. There is a sunroom/family room at the rear and a stylish master en-suite bathroom.

This is a dream home with four generous bedrooms, a private rear garden, ample storage throughout, including a 20' garage, solar panels and large flexible living spaces.

In more detail, the internal accommodation extends to an entrance hallway with an under stairs storage cupboard and a staircase leading to the upper apartments, a downstairs W.C, a spacious lounge open plan to a formal dining room leading through to a bright sun room/family room, a modern fitted kitchen with space for dining, a separate utility room with a door leading out to the rear garden and access into the integral garage.

On the upper floor there is a family shower room with a walk in shower and four double bedrooms, master bedroom with en-suite bathroom, with a shower over the bath.

Externally there is ample parking to the front, with a lawn area and a driveway running along the side of the property. The fully enclosed private rear garden features two patio areas and a large lawn; a perfect garden and haven to enjoy entertaining and summer BBQs.