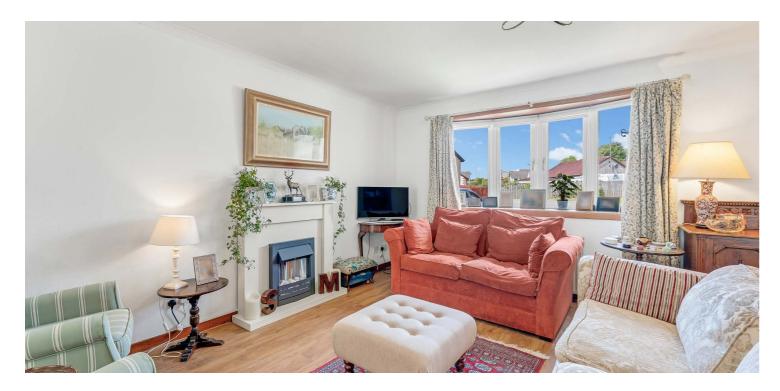

This is a dream home with four generous bedrooms, a private rear garden, ample storage throughout, including a 20' garage, solar panels and large flexible living spaces.

In more detail, the internal accommodation extends to an entrance hallway with an under stairs storage cupboard and a staircase leading to the upper apartments, a downstairs W.C, a spacious lounge open plan to a formal dining room leading through to a bright sun room/family room, a modern fitted kitchen with space for dining, a separate utility room with a door leading out to the rear garden and access into the integral garage.