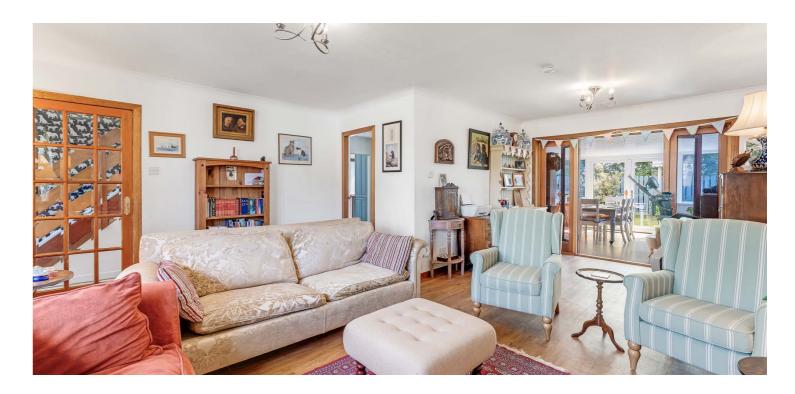

This is a dream home with four generous bedrooms, a private rear garden, ample storage throughout, including a 20' garage, solar panels and large flexible living spaces.

In more detail, the internal accommodation extends to an entrance hallway with an under stairs storage cupboard and a staircase leading to the upper apartments, a downstairs W.C, a spacious lounge open plan to a formal dining room leading through to a bright sun room/family room, a modern fitted kitchen with space for dining, a separate utility room with a door leading out to the rear garden and access into the integral garage.

On the upper floor there is a family shower room with a walk in shower and four double bedrooms, master bedroom with en-suite bathroom, with a shower over the bath.

Externally there is ample parking to the front, with a lawn area and a driveway running along the side of the property. The fully enclosed private rear garden features two patio areas and a large lawn; a perfect garden and haven to enjoy entertaining and summer BBQs.