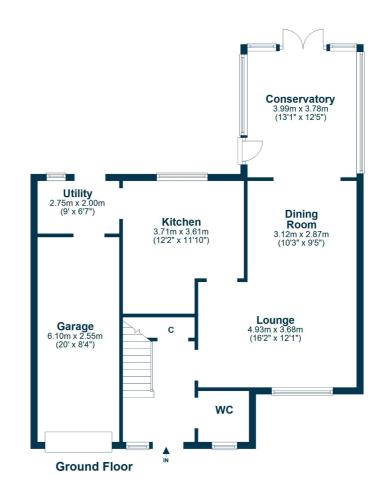

This is a dream home with four generous bedrooms, a private rear garden, ample storage throughout, including a 20' garage, solar panels and large flexible living spaces.

In more detail, the internal accommodation extends to an entrance hallway with an under stairs storage cupboard and a staircase leading to the upper apartments, a downstairs W.C, a spacious lounge open plan to a formal dining room leading through to a bright sun room/family room, a modern fitted kitchen with space for dining, a separate utility room with a door leading out to the rear garden and access into the integral garage.

On the upper floor there is a family shower room with a walk in shower and four double bedrooms, master bedroom with en-suite bathroom, with a shower over the bath.

Externally there is ample parking to the front, with a lawn area and a driveway running along the side of the property. The fully enclosed private rear garden features two patio areas and a large lawn; a perfect garden and haven to enjoy entertaining and summer BBQs.