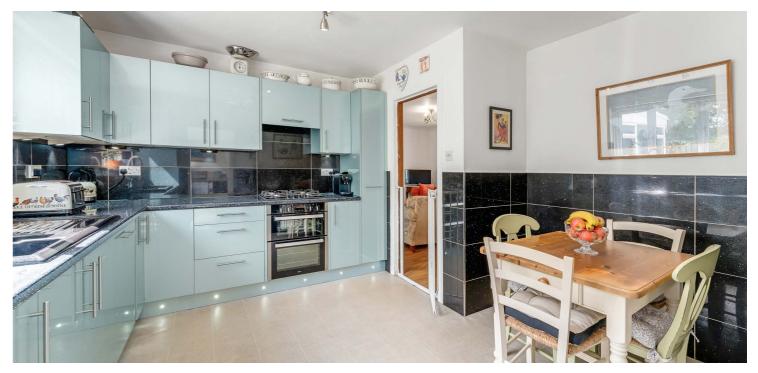

This is a dream home with four generous bedrooms, a private rear garden, ample storage throughout, including a 20' garage, solar panels and large flexible living spaces.

In more detail, the internal accommodation extends to an entrance hallway with an under stairs storage cupboard and a staircase leading to the upper apartments, a downstairs W.C, a spacious lounge open plan to a formal dining room leading through to a bright sun room/family room, a modern fitted kitchen with space for dining, a separate utility room with a door leading out to the rear garden and access into the integral garage.