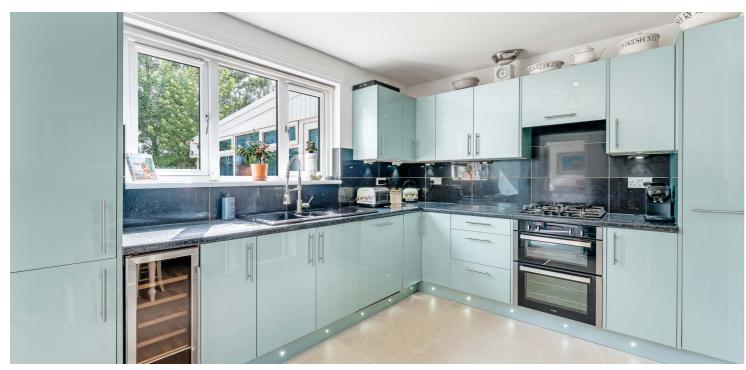

This is a dream home with four generous bedrooms, a private rear garden, ample storage throughout, including a 20' garage, solar panels and large flexible living spaces.

In more detail, the internal accommodation extends to an entrance hallway with an under stairs storage cupboard and a staircase leading to the upper apartments, a downstairs W.C, a spacious lounge open plan to a formal dining room leading through to a bright sun room/family room, a modern fitted kitchen with space for dining, a separate utility room with a door leading out to the rear garden and access into the integral garage.