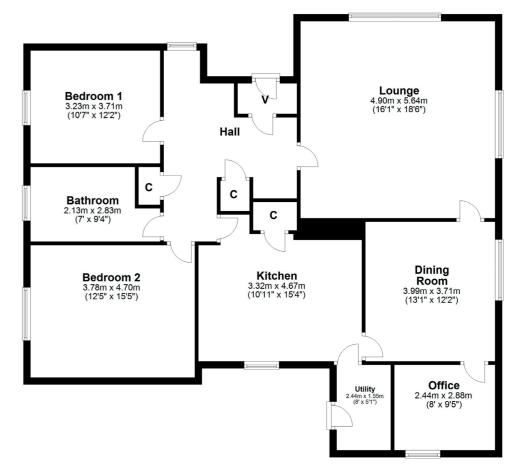

The accommodation is all on one level and although a degree of modernisation is required this has been reflected in the asking price.

The accommodation comprises Entrance vestibule, formal lounge with dual aspects, superset dining room, home office, fitted dining kitchen with utility off, two double bedrooms, large bathroom, LPG gas central heating.

#### Ground Floor

AY4482 | Sat Nav: Broomlands Cottage, Maybole, KA19 7QF For the full home report visit **www.corumproperty.co.uk** \* All measurements and distances are approximate Floorplans are for illustration purposes and may not be to scale.