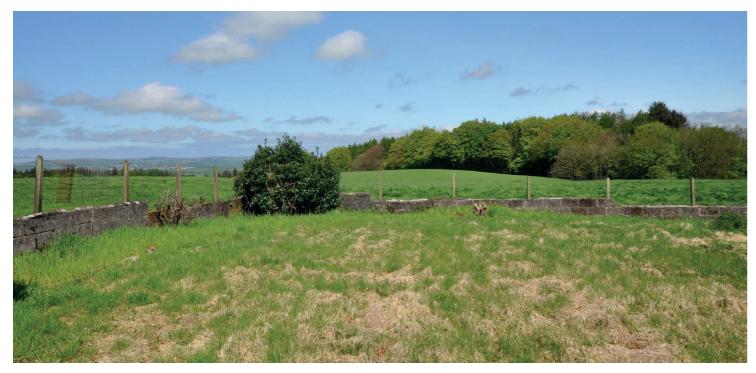

The gardens are without doubt a superb feature of the house. Two, driveways provide private parking for multiple vehicles. The rear garden has extensive lawn and incredible elevated views over farmland and beyond. There is a single garage and outbuildings.