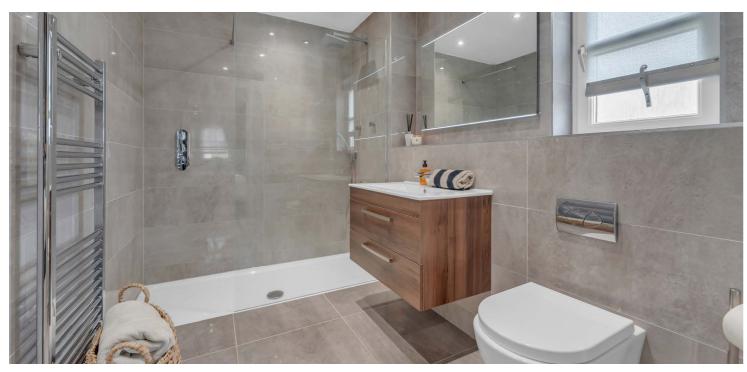

Further features and benefits include a bespoke fitted kitchen (centre island, Quartz work tops and integrated appliances), useful utility room, luxury sanitary ware by 'Porcelanosa', neutral decoration, media wall in the lounge, alarm system, double glazing, underfloor heating in the majority of the downstairs apartments, fitted blinds, two en-suites and family bathroom and gas central heating with an 'Ideal' boiler housed in a cupboard in the garage (the system incorporates a highly efficient flue gas heat recovery system and storage cylinder).

In summary the accommodation extends to, on the ground floor, a broad and welcoming reception hallway with two piece wc off, front facing bay windowed lounge room, open plan kitchen/dining/family room, garden room, office/fifth bedroom, games room and utility room. Upstairs there are four further bedrooms including a master bedroom suite with three piece en-suite shower room and walk-in wardrobes. Completing the accommodation is a four piece bathroom featuring a freestanding bath.