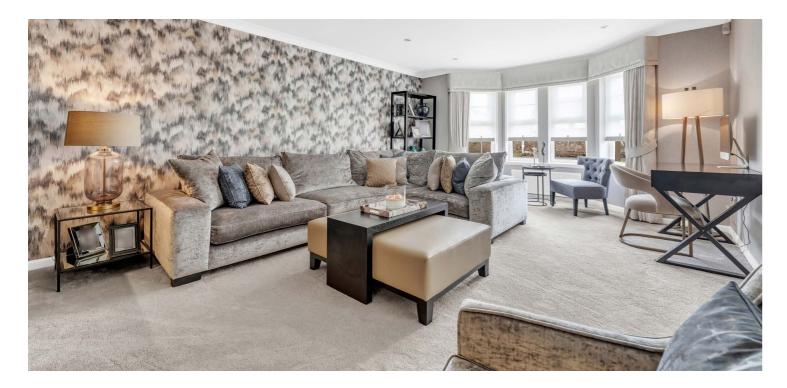

Further features and benefits include a bespoke fitted kitchen (centre island, Quartz work tops and integrated appliances), useful utility room, luxury sanitary ware by 'Porcelanosa', neutral decoration, media wall in the lounge, alarm system, double glazing, underfloor heating in the majority of the downstairs apartments, fitted blinds, two en-suites and family bathroom and gas central heating with an 'Ideal' boiler housed in a cupboard in the garage (the system incorporates a highly efficient flue gas heat recovery system and storage cylinder).

In summary the accommodation extends to, on the ground floor, a broad and welcoming reception hallway with two piece wc off, front facing bay windowed lounge room, open plan kitchen/dining/family room, garden room, office/fifth bedroom, games room and utility room. Upstairs there are four further bedrooms including a master bedroom suite with three piece en-suite shower room and walk-in wardrobes. Completing the accommodation is a four piece bathroom featuring a freestanding bath.