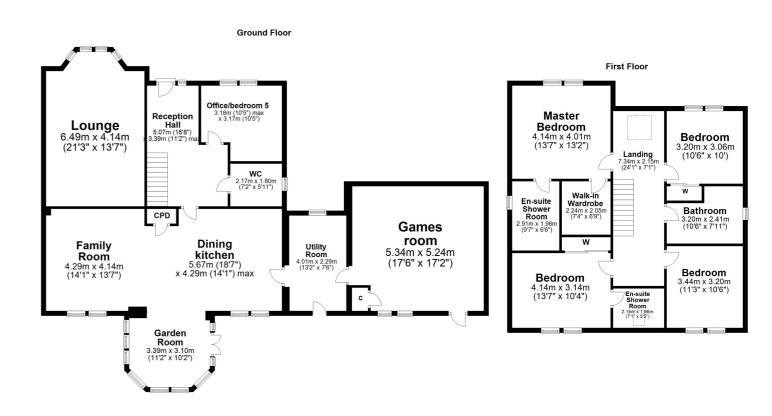

In summary the accommodation extends to, on the ground floor, a broad and welcoming reception hallway with two piece wc off, front facing bay windowed lounge room, open plan kitchen/dining/family room, garden room, office/fifth bedroom, games room and utility room. Upstairs there are four further bedrooms including a master bedroom suite with three piece en-suite shower room and walk-in wardrobes. Completing the accommodation is a four piece bathroom featuring a freestanding bath.