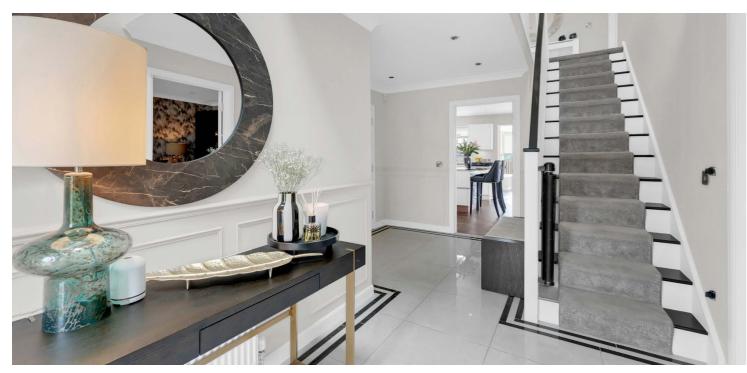

In summary the accommodation extends to, on the ground floor, a broad and welcoming reception hallway with two piece wc off, front facing bay windowed lounge room, open plan kitchen/dining/family room, garden room, office/fifth bedroom, games room and utility room. Upstairs there are four further bedrooms including a master bedroom suite with three piece en-suite shower room and walk-in wardrobes. Completing the accommodation is a four piece bathroom featuring a freestanding bath.