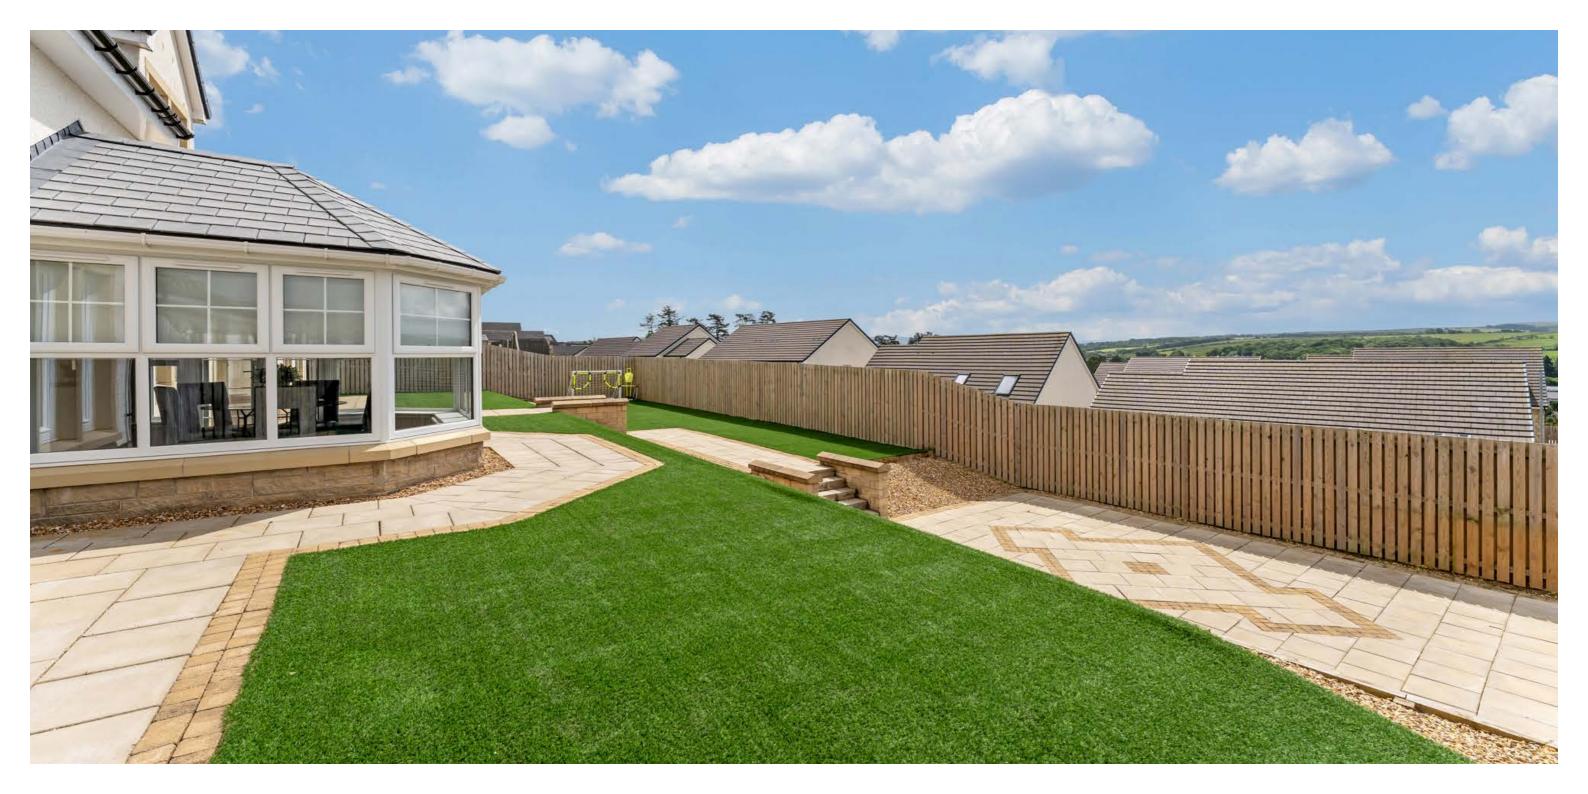

Externally considerable expense has also been invested by the current owners in landscaping the gardens. The front garden is laid to lawn with paved pathways and driveway to the side providing off street parking for several vehicles. The rear garden is laid to artificial lawn with two patio areas. In addition there is a large garden shed.