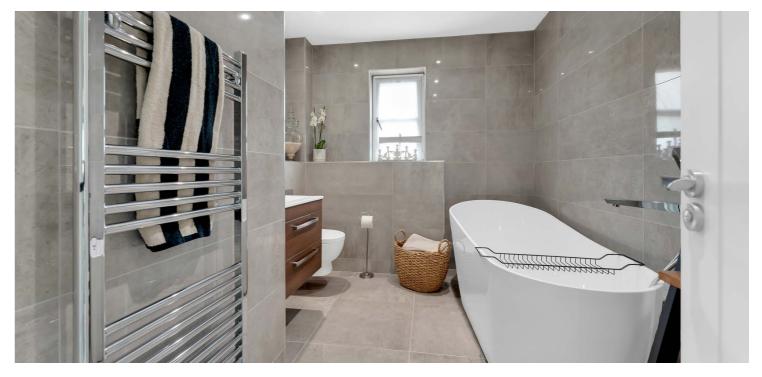

Further features and benefits include a bespoke fitted kitchen (centre island, Quartz work tops and integrated appliances), useful utility room, luxury sanitary ware by 'Porcelanosa', neutral decoration, media wall in the lounge, alarm system, double glazing, underfloor heating in the majority of the downstairs apartments, fitted blinds, two en-suites and family bathroom and gas central heating with an 'Ideal' boiler housed in a cupboard in the garage (the system incorporates a highly efficient flue gas heat recovery system and storage cylinder).

In summary the accommodation extends to, on the ground floor, a broad and welcoming reception hallway with two piece wc off, front facing bay windowed lounge room, open plan kitchen/dining/family room, garden room, office/fifth bedroom, games room and utility room. Upstairs there are four further bedrooms including a master bedroom suite with three piece en-suite shower room and walk-in wardrobes. Completing the accommodation is a four piece bathroom featuring a freestanding bath.