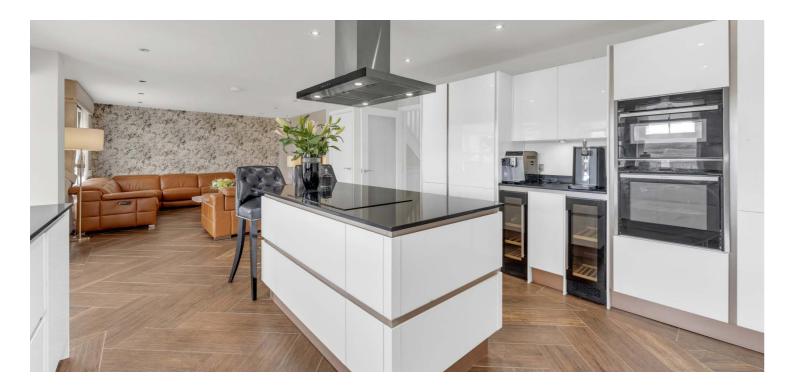

Further features and benefits include a bespoke fitted kitchen (centre island, Quartz work tops and integrated appliances), useful utility room, luxury sanitary ware by 'Porcelanosa', neutral decoration, media wall in the lounge, alarm system, double glazing, underfloor heating in the majority of the downstairs apartments, fitted blinds, two en-suites and family bathroom and gas central heating with an 'Ideal' boiler housed in a cupboard in the garage (the system incorporates a highly efficient flue gas heat recovery system and storage cylinder).

In summary the accommodation extends to, on the ground floor, a broad and welcoming reception hallway with two piece wc off, front facing bay windowed lounge room, open plan kitchen/dining/family room, garden room, office/fifth bedroom, games room and utility room. Upstairs there are four further bedrooms including a master bedroom suite with three piece en-suite shower room and walk-in wardrobes. Completing the accommodation is a four piece bathroom featuring a freestanding bath.