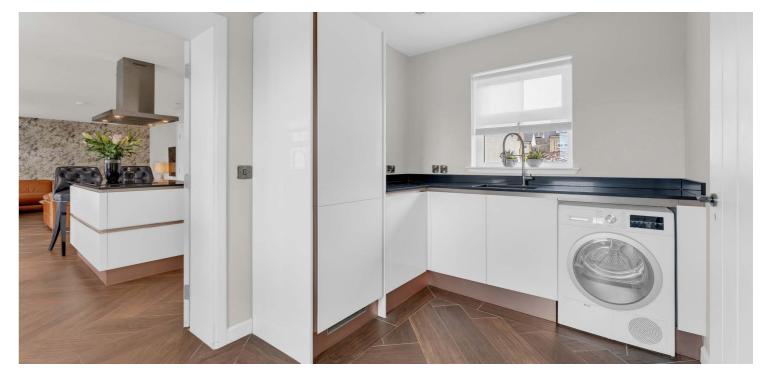

Further features and benefits include a bespoke fitted kitchen (centre island, Quartz work tops and integrated appliances), useful utility room, luxury sanitary ware by 'Porcelanosa', neutral decoration, media wall in the lounge, alarm system, double glazing, underfloor heating in the majority of the downstairs apartments, fitted blinds, two en-suites and family bathroom and gas central heating with an 'Ideal' boiler housed in a cupboard in the garage (the system incorporates a highly efficient flue gas heat recovery system and storage cylinder).