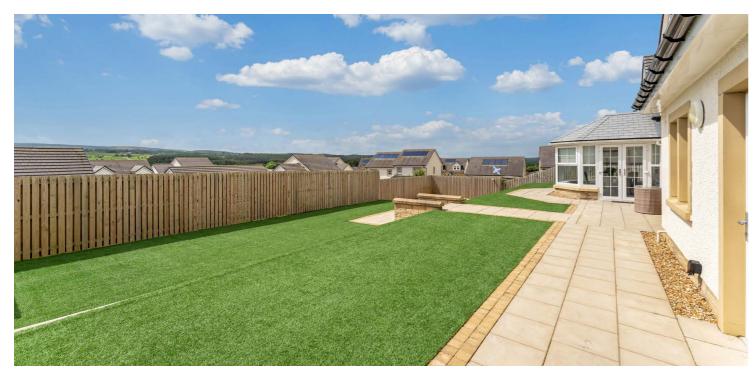

Externally considerable expense has also been invested by the current owners in landscaping the gardens. The front garden is laid to lawn with paved pathways and driveway to the side providing off street parking for several vehicles. The rear garden is laid to artificial lawn with two patio areas. In addition there is a large garden shed.