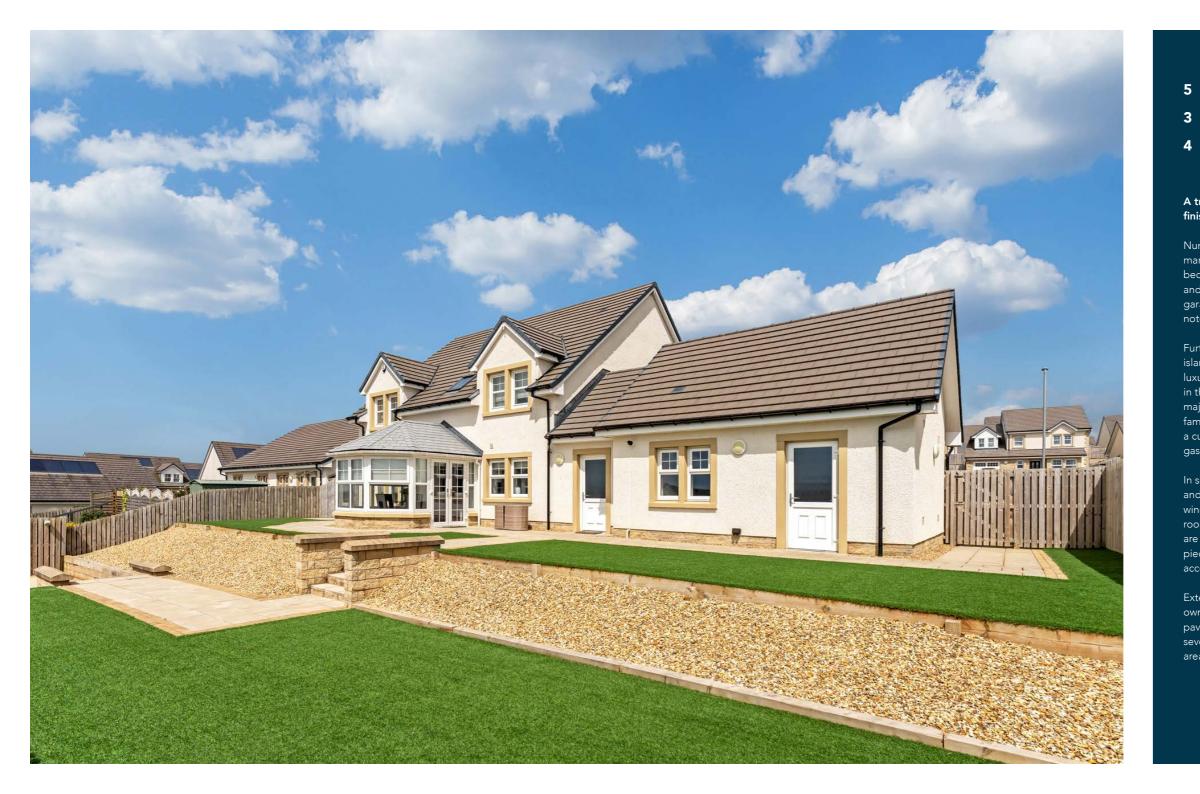

Externally considerable expense has also been invested by the current owners in landscaping the gardens. The front garden is laid to lawn with paved pathways and driveway to the side providing off street parking for several vehicles. The rear garden is laid to artificial lawn with two patio areas. In addition there is a large garden shed.