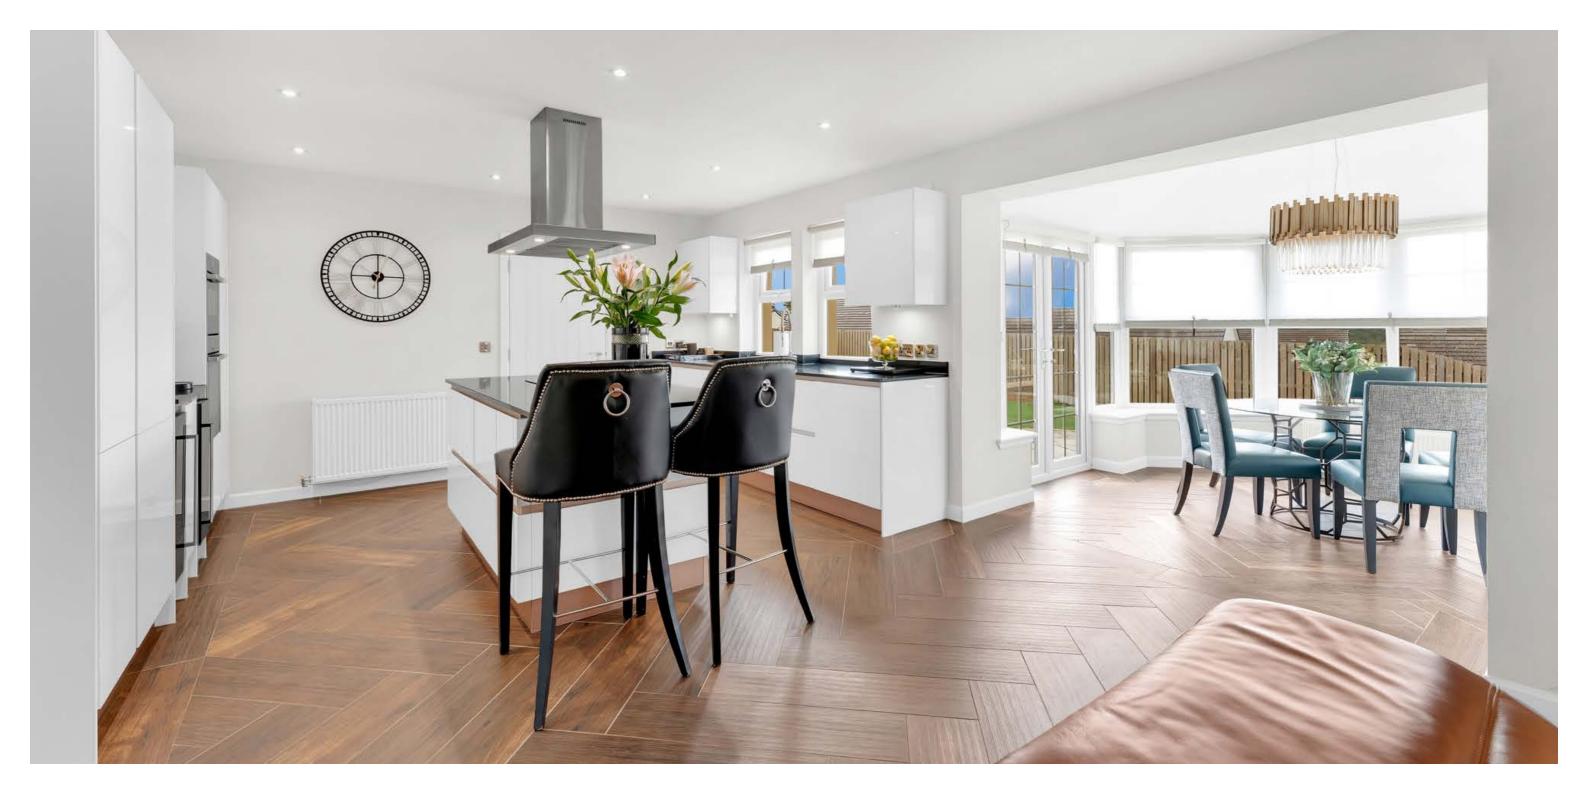

Further features and benefits include a bespoke fitted kitchen (centre island, Quartz work tops and integrated appliances), useful utility room, luxury sanitary ware by 'Porcelanosa', neutral decoration, media wall in the lounge, alarm system, double glazing, underfloor heating in the majority of the downstairs apartments, fitted blinds, two en-suites and family bathroom and gas central heating with an 'Ideal' boiler housed in a cupboard in the garage (the system incorporates a highly efficient flue gas heat recovery system and storage cylinder).

In summary the accommodation extends to, on the ground floor, a broad and welcoming reception hallway with two piece wc off, front facing bay windowed lounge room, open plan kitchen/dining/family room, garden room, office/fifth bedroom, games room and utility room. Upstairs there are four further bedrooms including a master bedroom suite with three piece en-suite shower room and walk-in wardrobes. Completing the accommodation is a four piece bathroom featuring a freestanding bath.