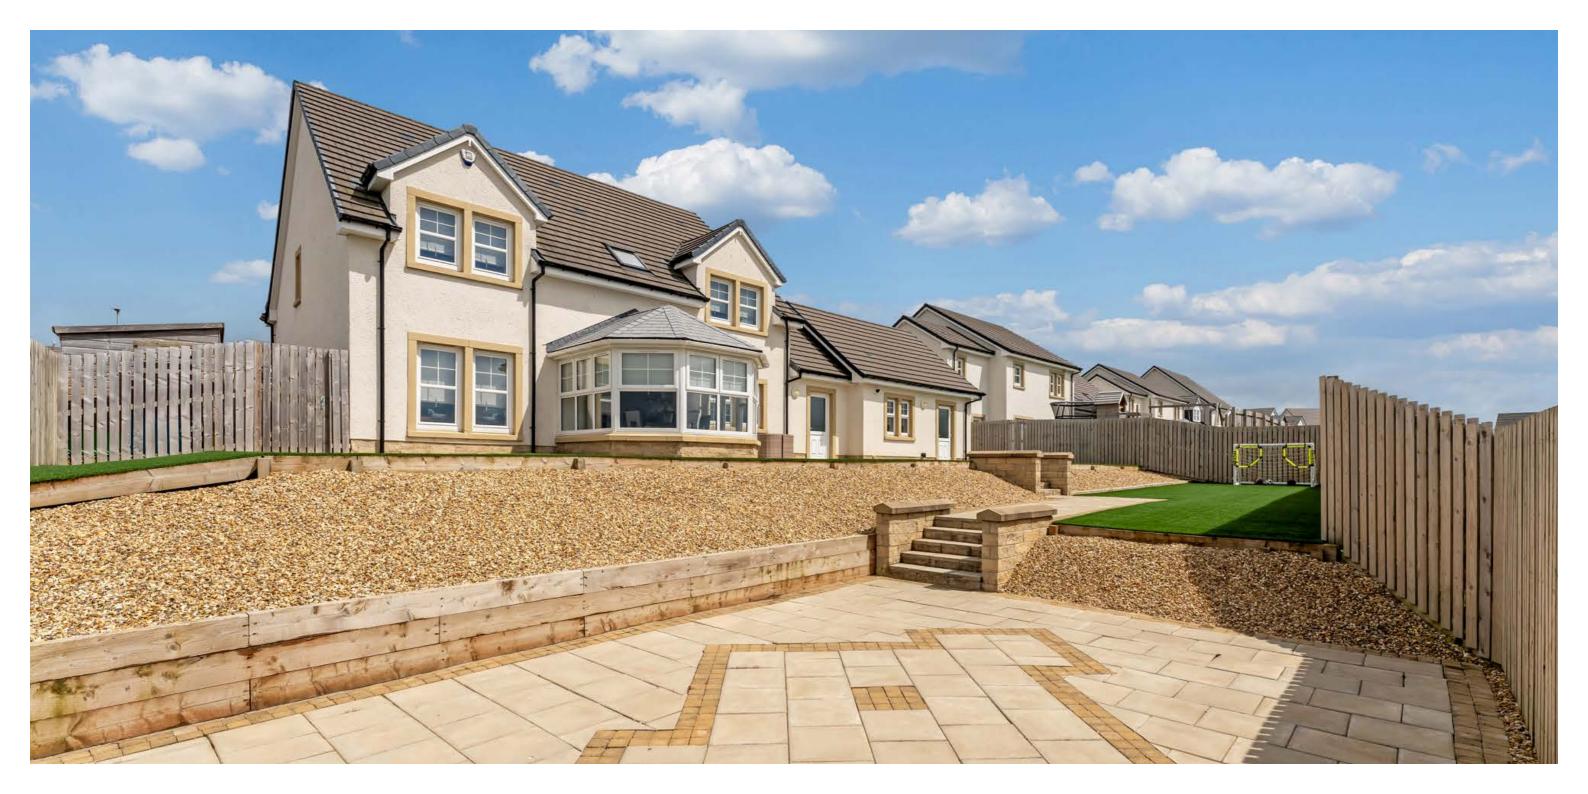

Externally considerable expense has also been invested by the current owners in landscaping the gardens. The front garden is laid to lawn with paved pathways and driveway to the side providing off street parking for several vehicles. The rear garden is laid to artificial lawn with two patio areas. In addition there is a large garden shed.

Garrallan Drive is a relatively traffic free residential address within the popular Afton Braes area of Cumnock which offers a range of amenities including supermarket and retail shopping, bars, restaurants, transport links and recreational facilities. In addition there is excellent primary and secondary schooling.