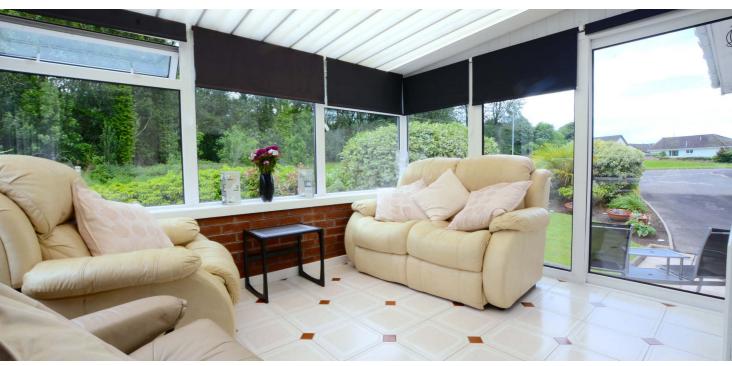

In summary the accommodation extends to an entrance vestibule, L-shaped reception hallway, well proportioned lounge room, dining kitchen with rear hall off, conservatory, three double bedrooms including a master with five piece en-suite bathroom, three piece shower room, utility room and cloaks/wc.