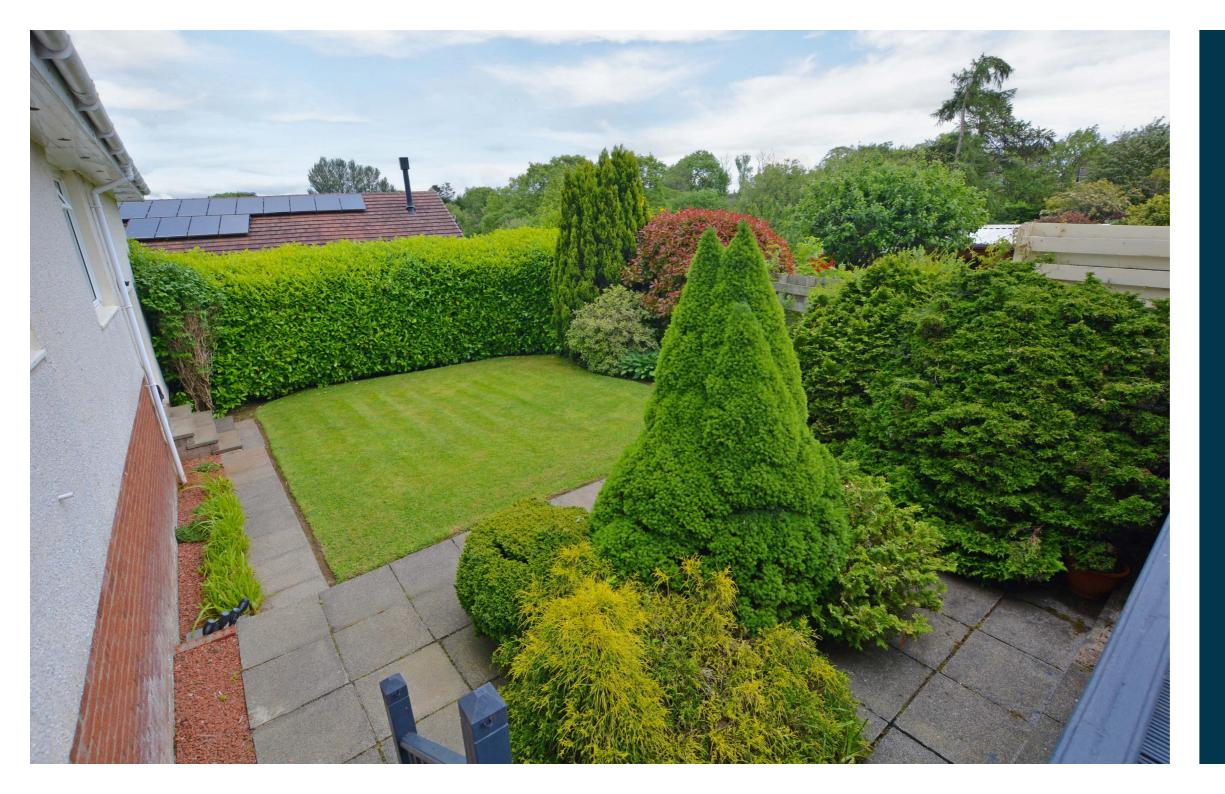

Externally the front garden features a carriage driveway which culminates at the attached garage with courtesy door to the rear garden. The rear garden features a triple level deck perfect for entertaining, areas of lawn, mature plants and trees and well stocked shrubbery borders.