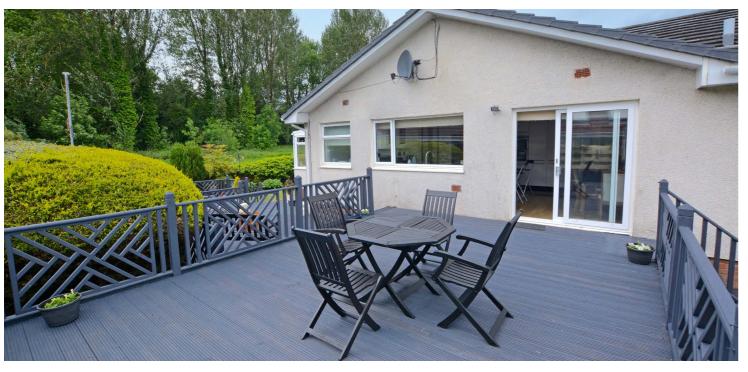

Externally the front garden features a carriage driveway which culminates at the attached garage with courtesy door to the rear garden. The rear garden features a triple level deck perfect for entertaining, areas of lawn, mature plants and trees and well stocked shrubbery borders.