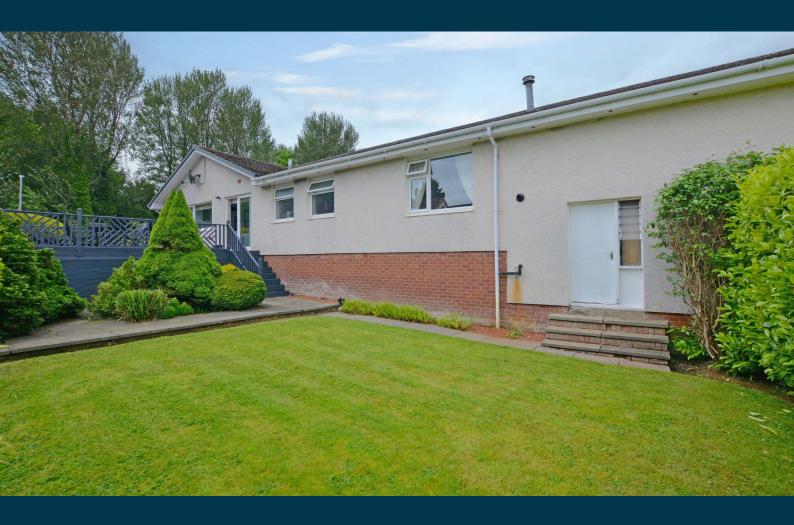

Externally the front garden features a carriage driveway which culminates at the attached garage with courtesy door to the rear garden. The rear garden features a triple level deck perfect for entertaining, areas of lawn, mature plants and trees and well stocked shrubbery borders.