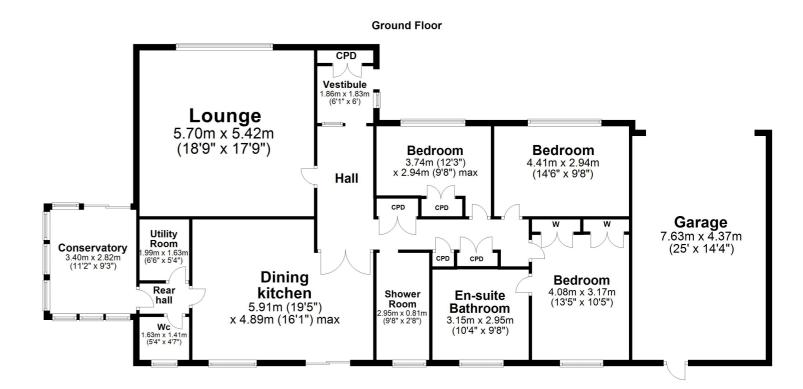

In summary the accommodation extends to an entrance vestibule, L-shaped reception hallway, well proportioned lounge room, dining kitchen with rear hall off, conservatory, three double bedrooms including a master with five piece en-suite bathroom, three piece shower room, utility room and cloaks/wc.

AY4926 | Sat Nav: 2 Newark Crescent, Doonfoot, KA7 4HP

For the full home report visit www.corumproperty.co.uk

\* All measurements and distances are approximate Floorplans are for illustration purposes and may not be to scale.