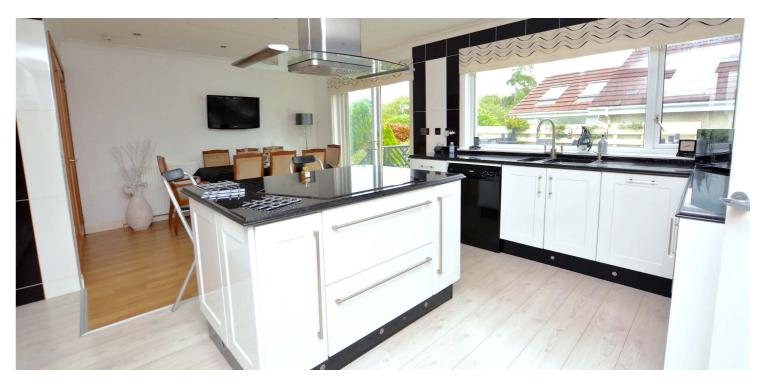

Number 2 is a deceptively spacious modern detached bungalow suited to both the family market and those clients seeking all on the level living without compromising on space. The property has been very well maintained including a fitted kitchen with centre island and Granite work tops, quality shower room, double glazing and gas central heating with the boiler, radiators and pipework renewed in 2022. In addition there are fitted wardrobes in two of the three bedrooms, extensive cupboard space and neutral decoration.

In summary the accommodation extends to an entrance vestibule, L-shaped reception hallway, well proportioned lounge room, dining kitchen with rear hall off, conservatory, three double bedrooms including a master with five piece en-suite bathroom, three piece shower room, utility room and cloaks/wc.