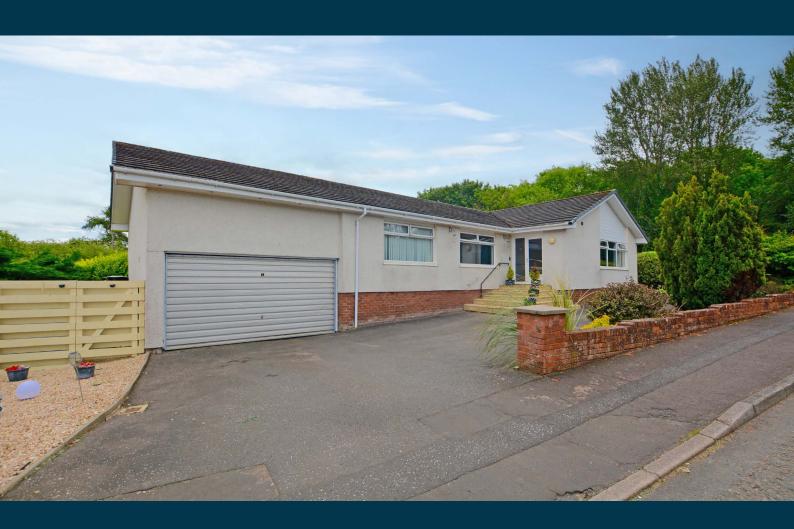

## 2 NEWARK CRESCENT DOONFOOT

www.corumproperty.co.uk

- 3 | BEDROOMS
- 2 | BATHROOMS
- 2 | PUBLIC ROOMS

A very well presented modern detached bungalow providing flexible, all on the level accommodation within well tended, corner gardens in a first class residential locale.

Externally the front garden features a carriage driveway which culminates at the attached garage with courtesy door to the rear garden. The rear garden features a triple level deck perfect for entertaining, areas of lawn, mature plants and trees and well stocked shrubbery borders.