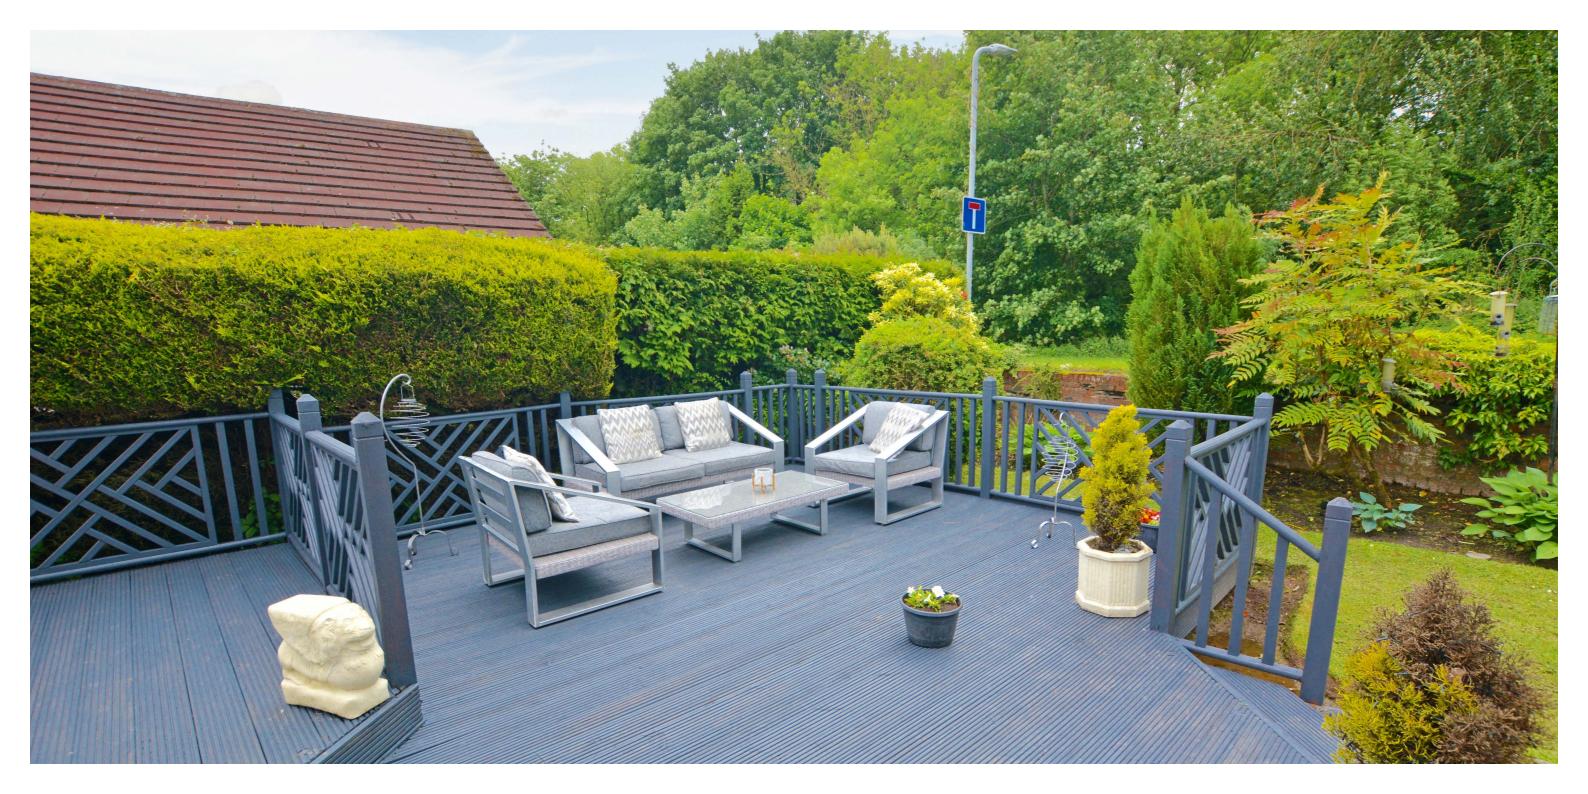

Externally the front garden features a carriage driveway which culminates at the attached garage with courtesy door to the rear garden. The rear garden features a triple level deck perfect for entertaining, areas of lawn, mature plants and trees and well stocked shrubbery borders.