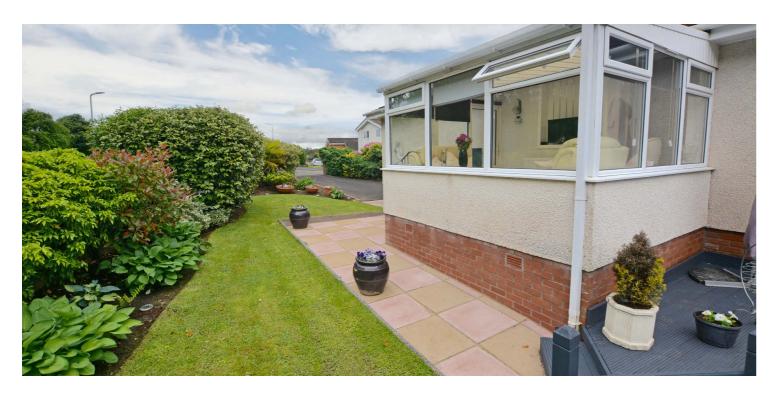

Externally the front garden features a carriage driveway which culminates at the attached garage with courtesy door to the rear garden. The rear garden features a triple level deck perfect for entertaining, areas of lawn, mature plants and trees and well stocked shrubbery borders.