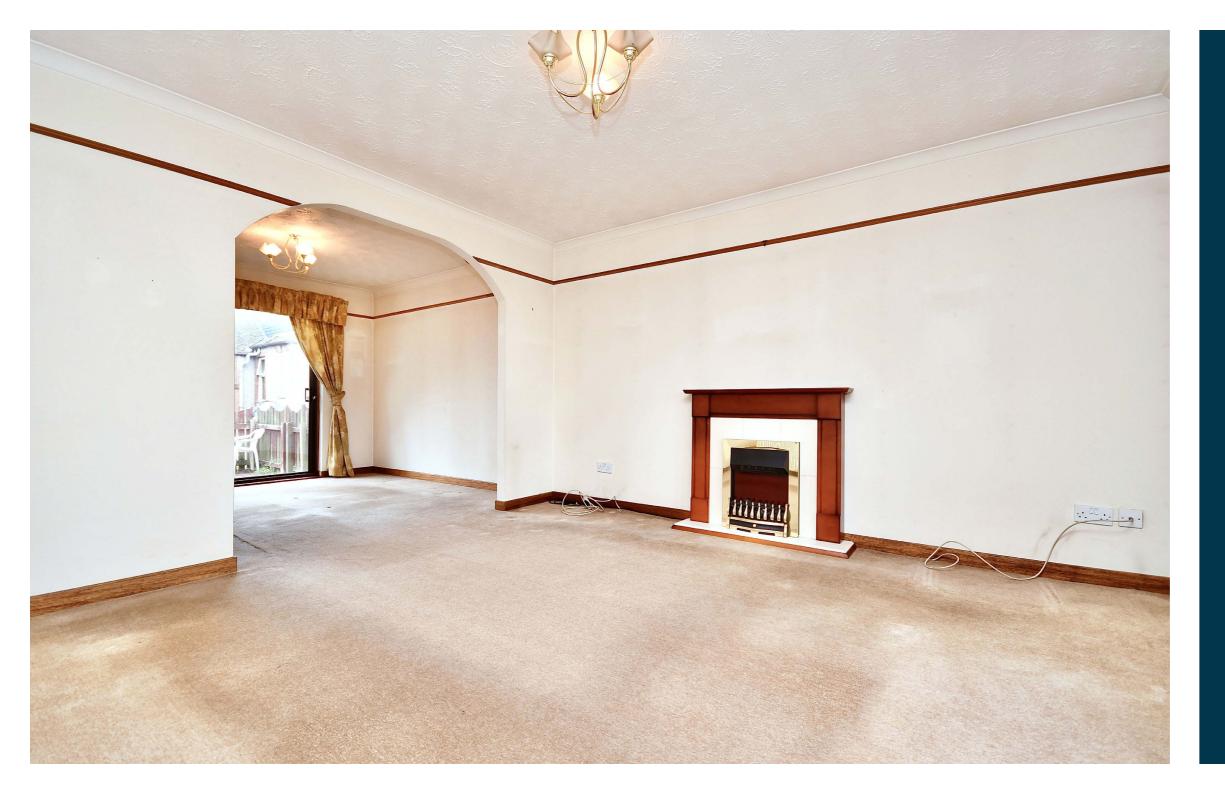

In more detail, the internal accommodation extends to an entrance hallway with stairs leading to the upper floor, a spacious lounge with a feature fireplace that leads open plan into the dining room, which has sliding patio doors out to the rear, and a fitted kitchen with an under stairs storage cupboard and a door out to the garden. On the upper floor there are two double bedrooms, including one with fitted mirrored wardrobes, loft access and a family bathroom suite.