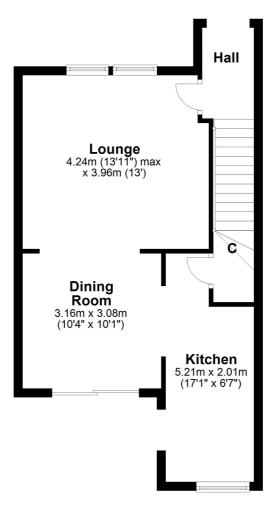

In more detail, the internal accommodation extends to an entrance hallway with stairs leading to the upper floor, a spacious lounge with a feature fireplace that leads open plan into the dining room, which has sliding patio doors out to the rear, and a fitted kitchen with an under stairs storage cupboard and a door out to the garden. On the upper floor there are two double bedrooms, including one with fitted mirrored wardrobes, loft access and a family bathroom suite.

## **Ground Floor**

Prestwick is a thriving coastal town with a comprehensive range of amenities, including retail shopping, transport links to Glasgow and beyond, excellent schools and leisure facilities. Monkton Road is within walking distance of Prestwick Airport, flying to destinations throughout Europe, Prestwick train station, the town centre, the seafront and first class golf courses. Further championship golf courses can be found along the coast at Royal Troon and Trump Turnberry. The A77/M77 road network also provides swift commuting to surrounding districts.