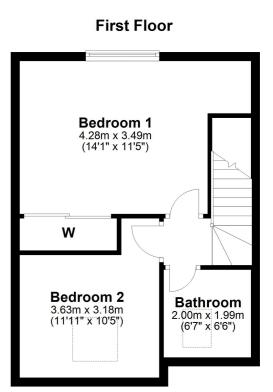

In more detail, the internal accommodation extends to an entrance hallway with stairs leading to the upper floor, a spacious lounge with a feature fireplace that leads open plan into the dining room, which has sliding patio doors out to the rear, and a fitted kitchen with an under stairs storage cupboard and a door out to the garden. On the upper floor there are two double bedrooms, including one with fitted mirrored wardrobes, loft access and a family bathroom suite.