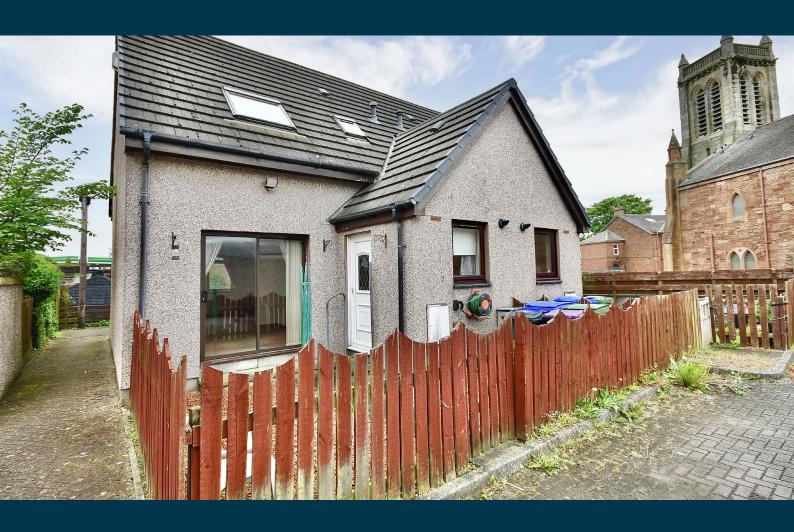

8a Monkton Road offers to the market a unique level of spacious accommodation that is ideally located close to Prestwick seafront, the town centre and transport links to Glasgow and surrounding districts. This semi detached villa will suit a range of potential buyers, due to the location and the generous interior that is complimented by ample off road parking and private gardens. There is ample storage throughout, double glazing, gas central heating and early viewing is highly recommended to avoid missing out on this fantastic home.

Externally there is a shared monoblock driveway leading to the front of the property with a private parking space to the front. There is access at the side round to the parking at the rear, with an allocated parking space accessed from Alexandra Avenue. The rear garden is fully enclosed and laid mainly with decorative aggregate.