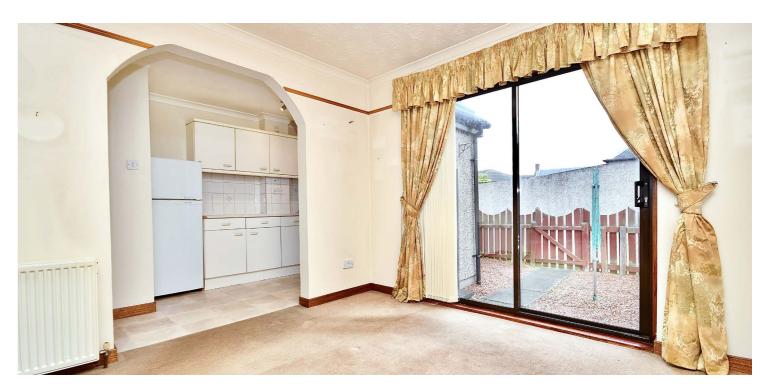

In more detail, the internal accommodation extends to an entrance hallway with stairs leading to the upper floor, a spacious lounge with a feature fireplace that leads open plan into the dining room, which has sliding patio doors out to the rear, and a fitted kitchen with an under stairs storage cupboard and a door out to the garden. On the upper floor there are two double bedrooms, including one with fitted mirrored wardrobes, loft access and a family bathroom suite.

Externally there is a shared monoblock driveway leading to the front of the property with a private parking space to the front. There is access at the side round to the parking at the rear, with an allocated parking space accessed from Alexandra Avenue. The rear garden is fully enclosed and laid mainly with decorative aggregate.