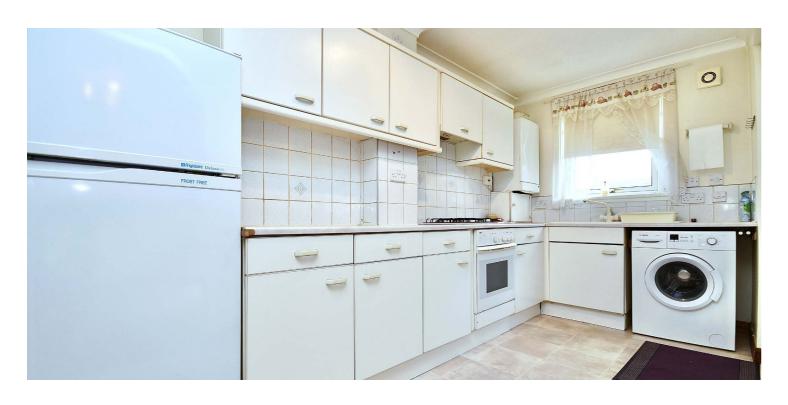

In more detail, the internal accommodation extends to an entrance hallway with stairs leading to the upper floor, a spacious lounge with a feature fireplace that leads open plan into the dining room, which has sliding patio doors out to the rear, and a fitted kitchen with an under stairs storage cupboard and a door out to the garden. On the upper floor there are two double bedrooms, including one with fitted mirrored wardrobes, loft access and a family bathroom suite.