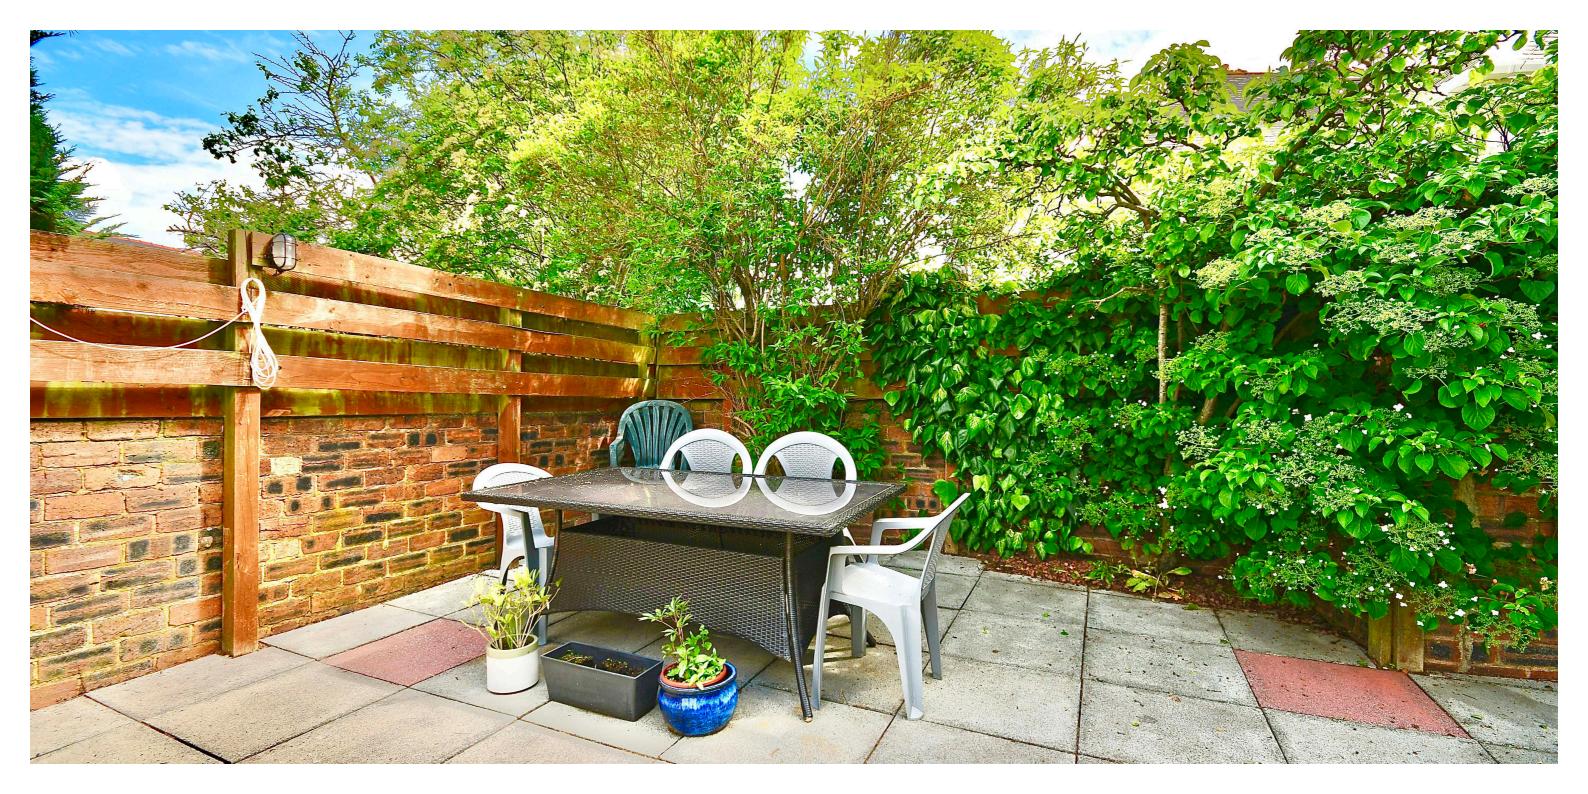

Externally the front garden is laid with concrete paving to create a driveway along the side of the house, with decorative shrubs and lawn. There is gated access at the side round to a fully enclosed rear garden, with paved patio areas, fruit trees, lawn and a garden shed.