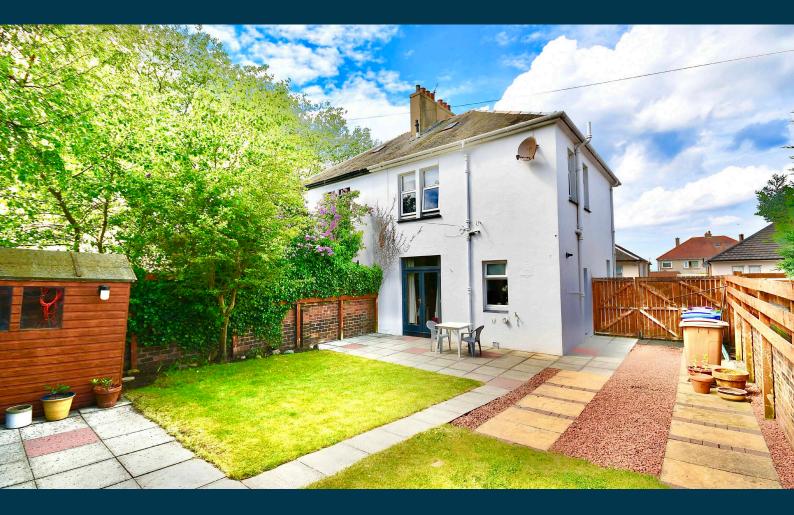

Number 14 is an incredible semi detached family villa, with a wealth of generous accommodation across five flexible apartments and two floors that will suit a range of potential purchasers. In addition, there is ample storage throughout and delightful garden grounds that surround the property, with a fully enclosed private rear garden and off road parking that extends along the side and into the rear garden if required. Viewing is highly recommended to fully appreciate the amount of living space on offer and the excellent location of this special home.

Externally the front garden is laid with concrete paving to create a driveway along the side of the house, with decorative shrubs and lawn. There is gated access at the side round to a fully enclosed rear garden, with paved patio areas, fruit trees, lawn and a garden shed.