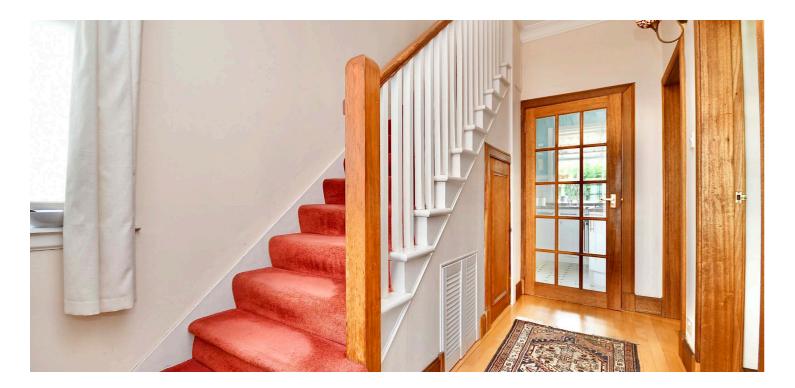

In more detail, the internal accommodation extends to an entrance vestibule, a wide welcoming hallway with a storage cupboard and two cupboards under the stairs, a bright baywindowed lounge with double glass doors that lead through to the dining room, which also has a feature fireplace and French doors out to the rear, and a modern fitted kitchen, with a door out to the garden. On the upper floor there is loft access off the landing, a fully tiled bathroom suite with a shower over the bath , a single bedroom, a large bay-windowed double bedroom to the front with a built-in cupboard, and a double bedroom to the rear.