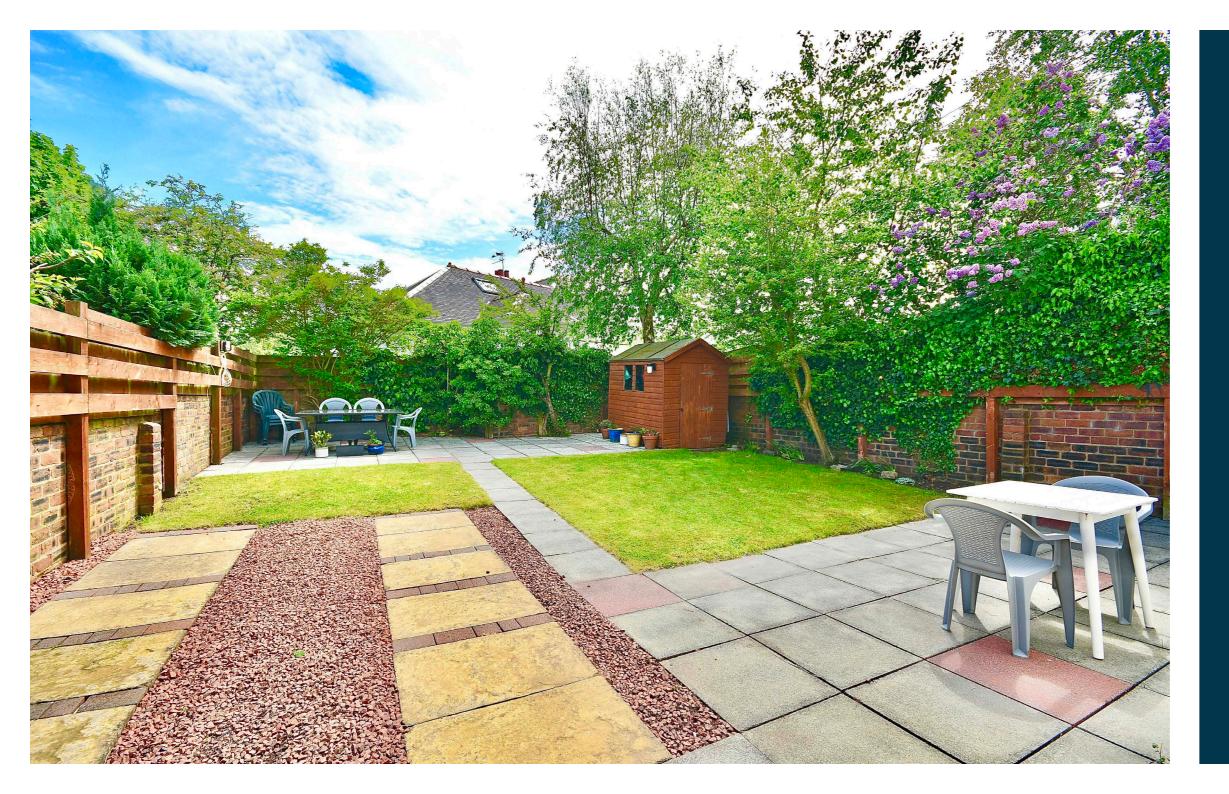

Externally the front garden is laid with concrete paving to create a driveway along the side of the house, with decorative shrubs and lawn. There is gated access at the side round to a fully enclosed rear garden, with paved patio areas, fruit trees, lawn and a garden shed.