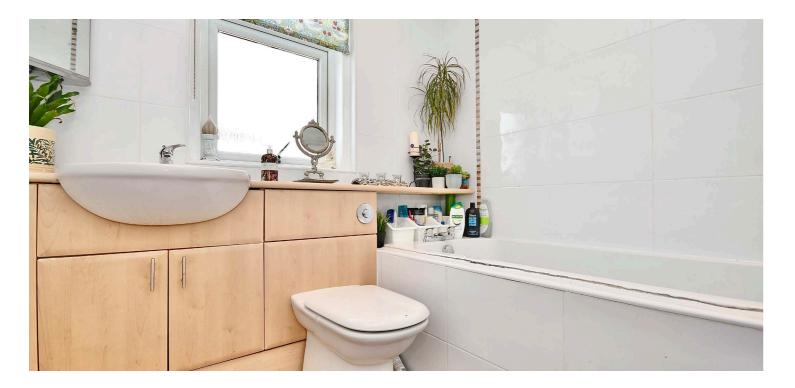

In more detail, the internal accommodation extends to an entrance vestibule, a wide welcoming hallway with a storage cupboard and two cupboards under the stairs, a bright baywindowed lounge with double glass doors that lead through to the dining room, which also has a feature fireplace and French doors out to the rear, and a modern fitted kitchen, with a door out to the garden. On the upper floor there is loft access off the landing, a fully tiled bathroom suite with a shower over the bath , a single bedroom, a large bay-windowed double bedroom to the front with a built-in cupboard, and a double bedroom to the rear.