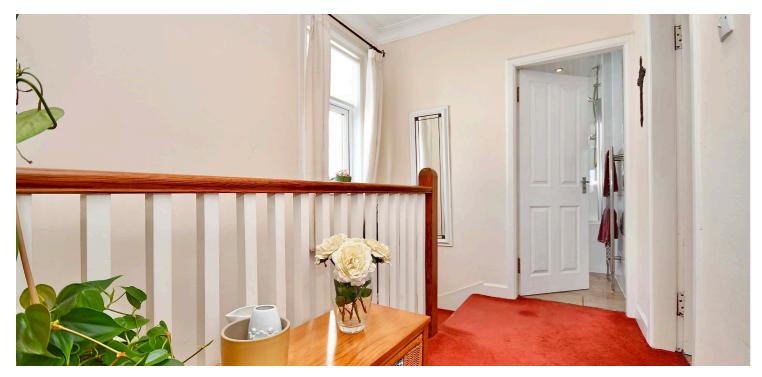

In more detail, the internal accommodation extends to an entrance vestibule, a wide welcoming hallway with a storage cupboard and two cupboards under the stairs, a bright baywindowed lounge with double glass doors that lead through to the dining room, which also has a feature fireplace and French doors out to the rear, and a modern fitted kitchen, with a door out to the garden. On the upper floor there is loft access off the landing, a fully tiled bathroom suite with a shower over the bath , a single bedroom, a large bay-windowed double bedroom to the front with a built-in cupboard, and a double bedroom to the rear.