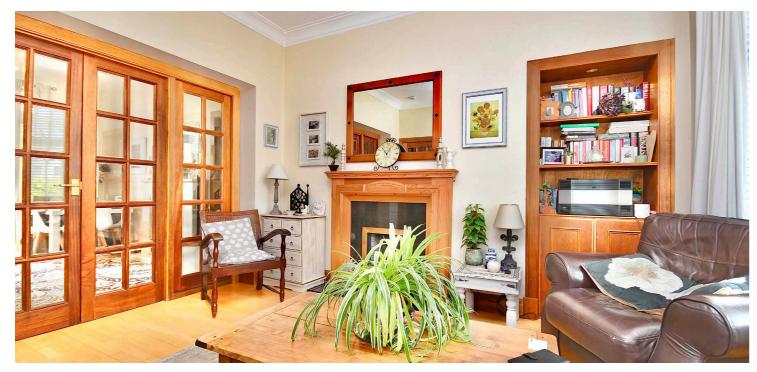

In more detail, the internal accommodation extends to an entrance vestibule, a wide welcoming hallway with a storage cupboard and two cupboards under the stairs, a bright baywindowed lounge with double glass doors that lead through to the dining room, which also has a feature fireplace and French doors out to the rear, and a modern fitted kitchen, with a door out to the garden. On the upper floor there is loft access off the landing, a fully tiled bathroom suite with a shower over the bath , a single bedroom, a large bay-windowed double bedroom to the front with a built-in cupboard, and a double bedroom to the rear.