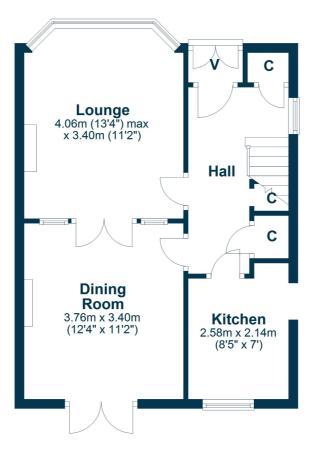

In more detail, the internal accommodation extends to an entrance vestibule, a wide welcoming hallway with a storage cupboard and two cupboards under the stairs, a bright baywindowed lounge with double glass doors that lead through to the dining room, which also has a feature fireplace and French doors out to the rear, and a modern fitted kitchen, with a door out to the garden. On the upper floor there is loft access off the landing, a fully tiled bathroom suite with a shower over the bath , a single bedroom, a large bay-windowed double bedroom to the front with a built-in cupboard, and a double bedroom to the rear.

**Ground Floor** 

Prestwick is a thriving coastal town with a comprehensive range of amenities, including retail shopping, transport links to Glasgow and beyond, excellent schools and leisure facilities. Maryborough Avenue is a short distance from Prestwick Airport, flying to destinations throughout Europe, Prestwick train station, the town centre, the seafront and first class golf courses. Further championship golf courses can be found along the coast at Royal Troon and Trump Turnberry. The A77/M77 road network also provides swift commuting to surrounding districts.