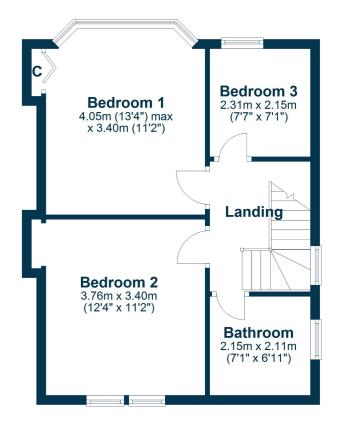

In more detail, the internal accommodation extends to an entrance vestibule, a wide welcoming hallway with a storage cupboard and two cupboards under the stairs, a bright baywindowed lounge with double glass doors that lead through to the dining room, which also has a feature fireplace and French doors out to the rear, and a modern fitted kitchen, with a door out to the garden. On the upper floor there is loft access off the landing, a fully tiled bathroom suite with a shower over the bath , a single bedroom, a large bay-windowed double bedroom to the front with a built-in cupboard, and a double bedroom to the rear.

## **First Floor**

AY4907 | Sat Nav: 14 Maryborough Avenue, Prestwick, KA9 1SE For the full home report visit **www.corumproperty.co.uk** \* All measurements and distances are approximate Floorplans are for illustration purposes and may not be to scale.