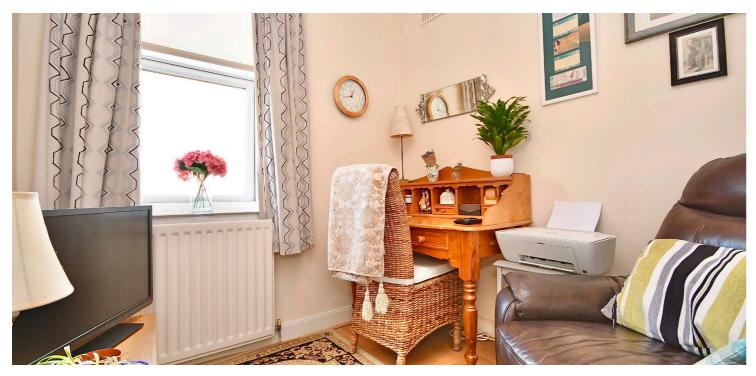

In more detail, the internal accommodation extends to an entrance vestibule, a wide welcoming hallway with a storage cupboard and two cupboards under the stairs, a bright baywindowed lounge with double glass doors that lead through to the dining room, which also has a feature fireplace and French doors out to the rear, and a modern fitted kitchen, with a door out to the garden. On the upper floor there is loft access off the landing, a fully tiled bathroom suite with a shower over the bath , a single bedroom, a large bay-windowed double bedroom to the front with a built-in cupboard, and a double bedroom to the rear.