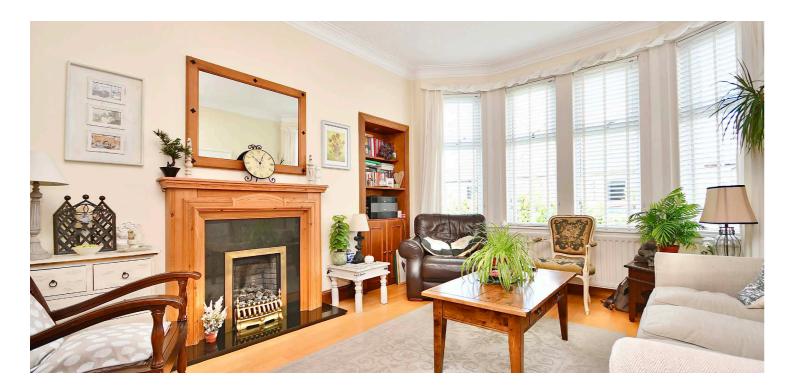

In more detail, the internal accommodation extends to an entrance vestibule, a wide welcoming hallway with a storage cupboard and two cupboards under the stairs, a bright baywindowed lounge with double glass doors that lead through to the dining room, which also has a feature fireplace and French doors out to the rear, and a modern fitted kitchen, with a door out to the garden. On the upper floor there is loft access off the landing, a fully tiled bathroom suite with a shower over the bath , a single bedroom, a large bay-windowed double bedroom to the front with a built-in cupboard, and a double bedroom to the rear.