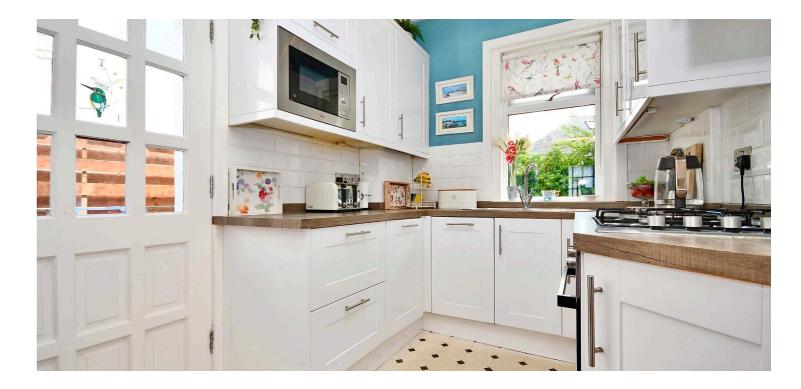

In more detail, the internal accommodation extends to an entrance vestibule, a wide welcoming hallway with a storage cupboard and two cupboards under the stairs, a bright baywindowed lounge with double glass doors that lead through to the dining room, which also has a feature fireplace and French doors out to the rear, and a modern fitted kitchen, with a door out to the garden. On the upper floor there is loft access off the landing, a fully tiled bathroom suite with a shower over the bath , a single bedroom, a large bay-windowed double bedroom to the front with a built-in cupboard, and a double bedroom to the rear.