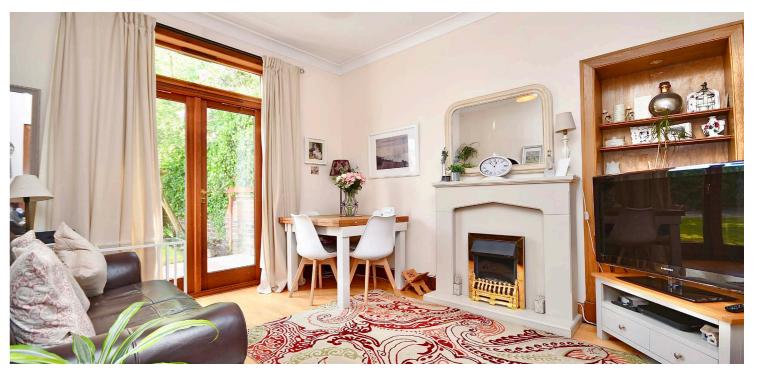

In more detail, the internal accommodation extends to an entrance vestibule, a wide welcoming hallway with a storage cupboard and two cupboards under the stairs, a bright baywindowed lounge with double glass doors that lead through to the dining room, which also has a feature fireplace and French doors out to the rear, and a modern fitted kitchen, with a door out to the garden. On the upper floor there is loft access off the landing, a fully tiled bathroom suite with a shower over the bath , a single bedroom, a large bay-windowed double bedroom to the front with a built-in cupboard, and a double bedroom to the rear.