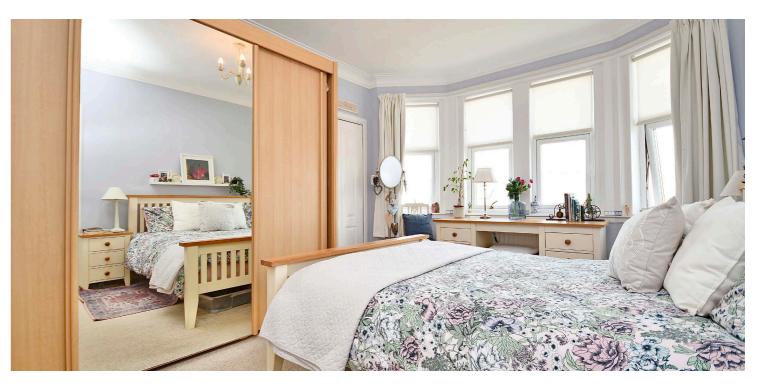

In more detail, the internal accommodation extends to an entrance vestibule, a wide welcoming hallway with a storage cupboard and two cupboards under the stairs, a bright baywindowed lounge with double glass doors that lead through to the dining room, which also has a feature fireplace and French doors out to the rear, and a modern fitted kitchen, with a door out to the garden. On the upper floor there is loft access off the landing, a fully tiled bathroom suite with a shower over the bath , a single bedroom, a large bay-windowed double bedroom to the front with a built-in cupboard, and a double bedroom to the rear.