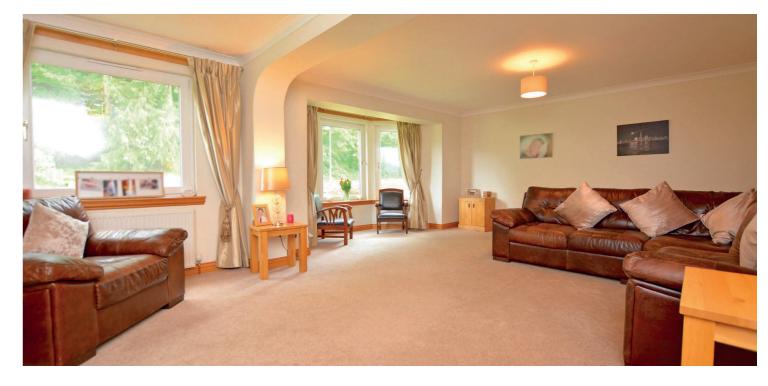

In summary the accommodation extends to an L-shaped reception hallway, front facing bay windowed lounge with feature fireplace, family room with double doors to the rear garden, dining room/bedroom 5, open plan dining kitchen, double bedroom and a three piece shower room. Upstairs there are three double bedrooms including a spacious master suite with three piece en-suite shower room.