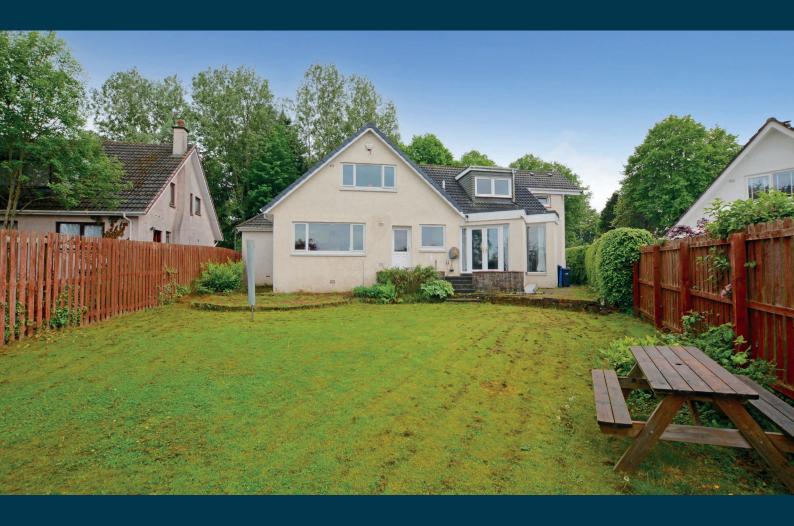

Externally the property enjoys generous, mature gardens. The front garden is laid to lawn with shrubbery borders and block paved driveway providing off street parking for several vehicles and culminating in the attached garage. The fully enclosed rear garden offers a high level of privacy and is predominantly laid to lawn with shrubbery borders.