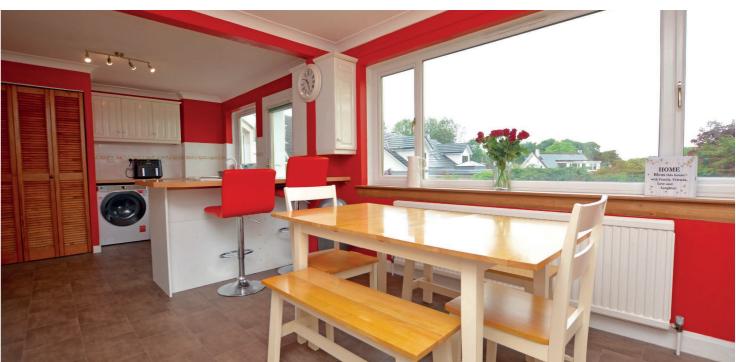

Features and benefits include a modern fitted kitchen, generous room proportions throughout, double glazing, gas central heating with a 'Vaillant' boiler, fitted wardrobes in all three upstairs double bedrooms, extensive cupboard space, oak doors and skirtings, quality floor coverings and an alarm system.

In summary the accommodation extends to an L-shaped reception hallway, front facing bay windowed lounge with feature fireplace, family room with double doors to the rear garden, dining room/bedroom 5, open plan dining kitchen, double bedroom and a three piece shower room. Upstairs there are three double bedrooms including a spacious master suite with three piece en-suite shower room.