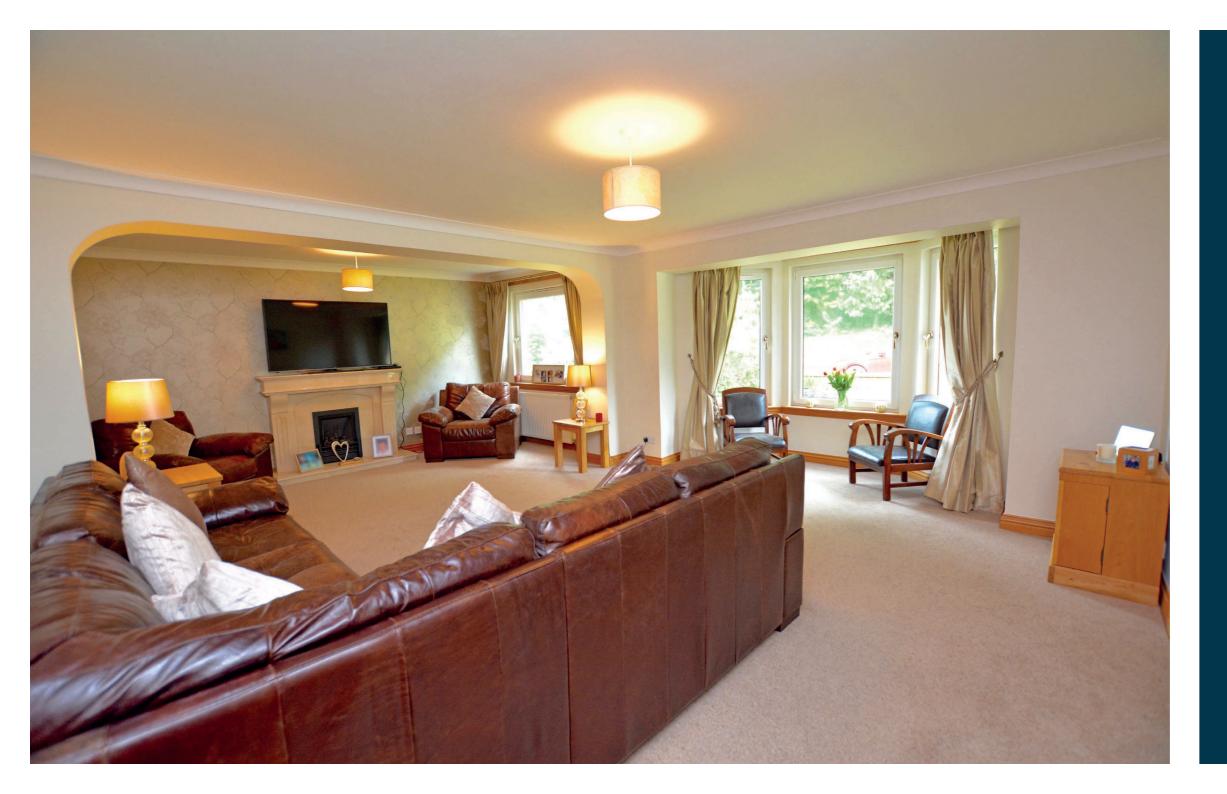

In summary the accommodation extends to an L-shaped reception hallway, front facing bay windowed lounge with feature fireplace, family room with double doors to the rear garden, dining room/bedroom 5, open plan dining kitchen, double bedroom and a three piece shower room. Upstairs there are three double bedrooms including a spacious master suite with three piece en-suite shower room.