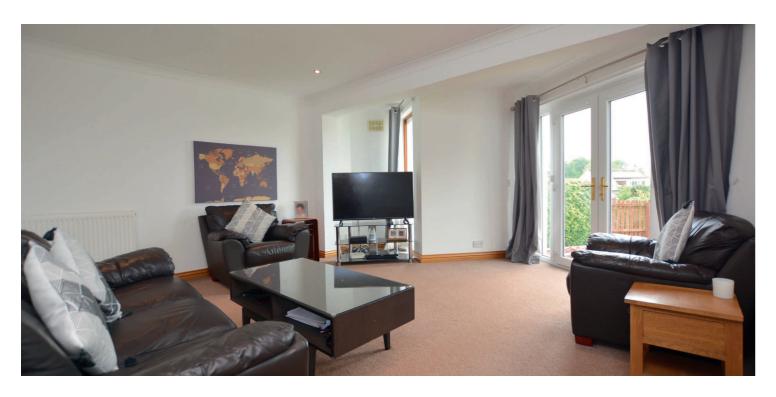

In summary the accommodation extends to an L-shaped reception hallway, front facing bay windowed lounge with feature fireplace, family room with double doors to the rear garden, dining room/bedroom 5, open plan dining kitchen, double bedroom and a three piece shower room. Upstairs there are three double bedrooms including a spacious master suite with three piece en-suite shower room.