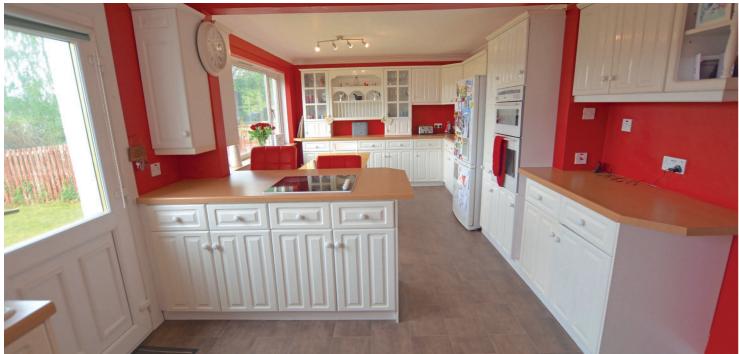

Features and benefits include a modern fitted kitchen, generous room proportions throughout, double glazing, gas central heating with a 'Vaillant' boiler, fitted wardrobes in all three upstairs double bedrooms, extensive cupboard space, oak doors and skirtings, quality floor coverings and an alarm system.

In summary the accommodation extends to an L-shaped reception hallway, front facing bay windowed lounge with feature fireplace, family room with double doors to the rear garden, dining room/bedroom 5, open plan dining kitchen, double bedroom and a three piece shower room. Upstairs there are three double bedrooms including a spacious master suite with three piece en-suite shower room.