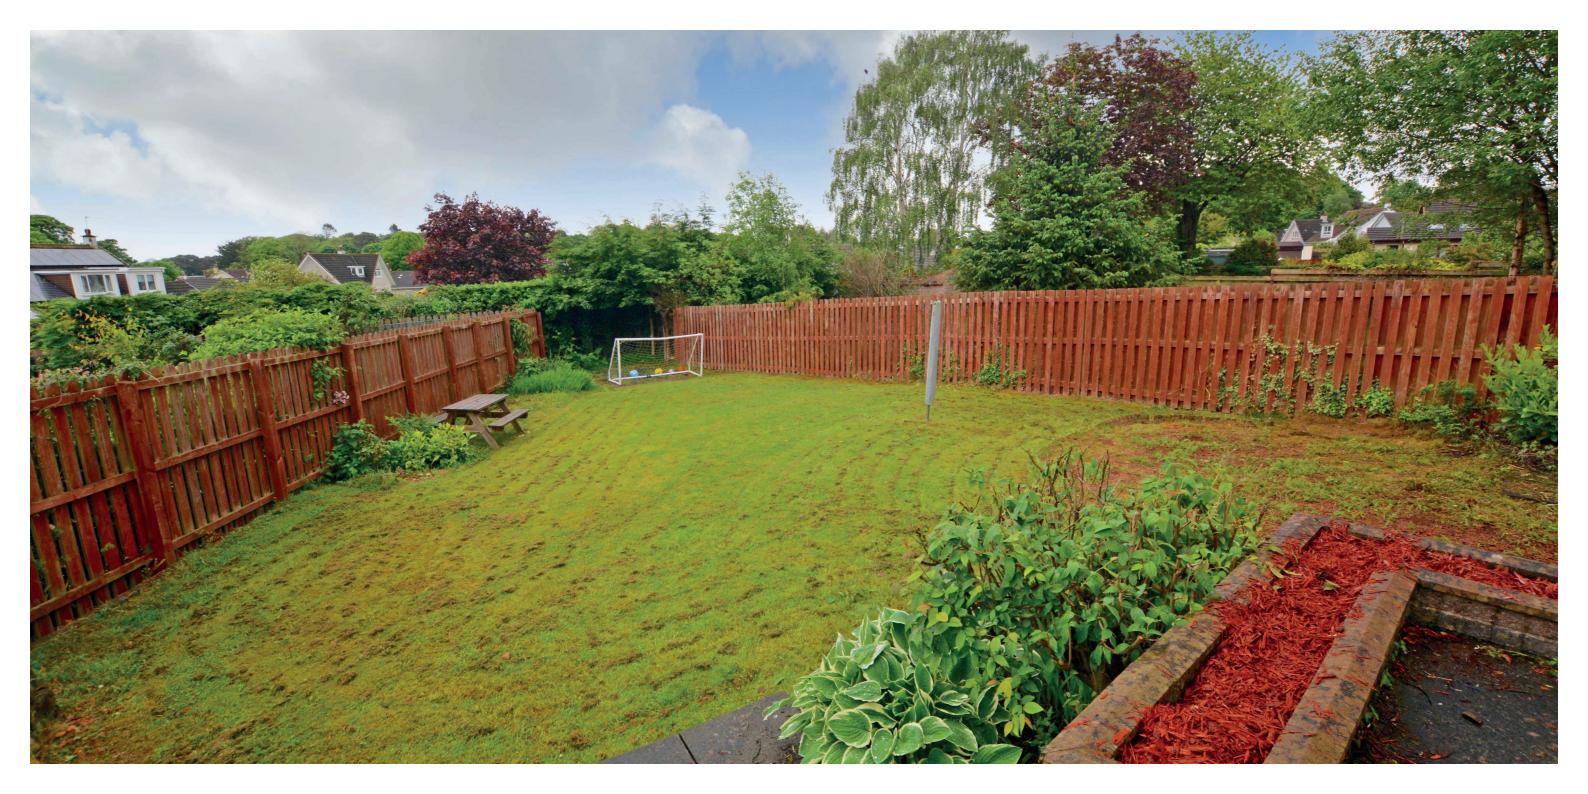

Externally the property enjoys generous, mature gardens. The front garden is laid to lawn with shrubbery borders and block paved driveway providing off street parking for several vehicles and culminating in the attached garage. The fully enclosed rear garden offers a high level of privacy and is predominantly laid to lawn with shrubbery borders.