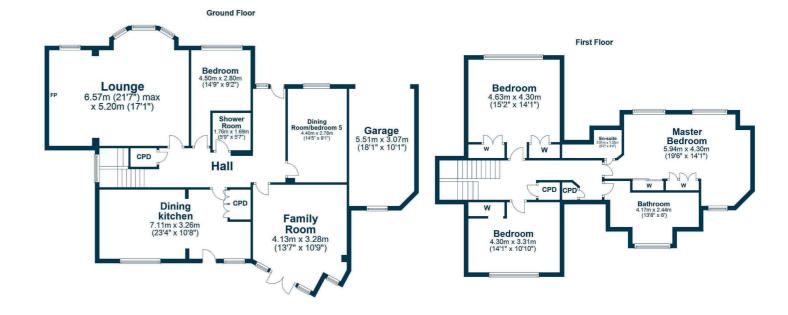

In summary the accommodation extends to an L-shaped reception hallway, front facing bay windowed lounge with feature fireplace, family room with double doors to the rear garden, dining room/bedroom 5, open plan dining kitchen, double bedroom and a three piece shower room. Upstairs there are three double bedrooms including a spacious master suite with three piece en-suite shower room.

**AY4896** | Sat Nav: AY4896

For the full home report visit www.corumproperty.co.uk

\* All measurements and distances are approximate Floorplans are for illustration purposes and may not be to scale.

WE'RE **SOLD** ON YOUR FUTURE