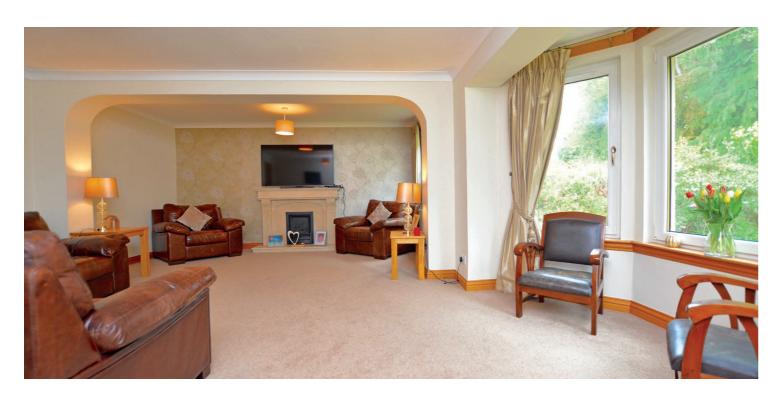

In summary the accommodation extends to an L-shaped reception hallway, front facing bay windowed lounge with feature fireplace, family room with double doors to the rear garden, dining room/bedroom 5, open plan dining kitchen, double bedroom and a three piece shower room. Upstairs there are three double bedrooms including a spacious master suite with three piece en-suite shower room.