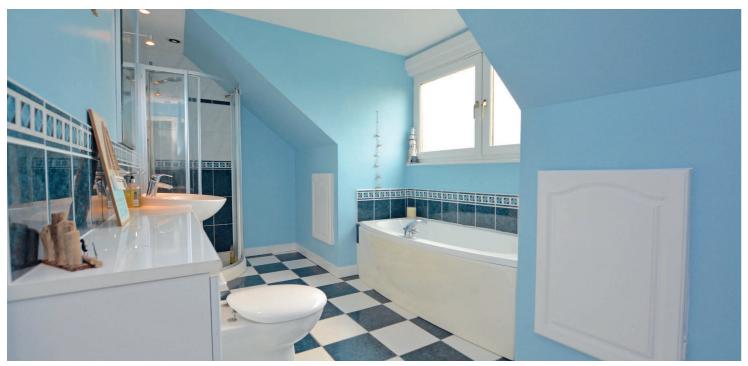

Features and benefits include a modern fitted kitchen, generous room proportions throughout, double glazing, gas central heating with a 'Vaillant' boiler, fitted wardrobes in all three upstairs double bedrooms, extensive cupboard space, oak doors and skirtings, quality floor coverings and an alarm system.

In summary the accommodation extends to an L-shaped reception hallway, front facing bay windowed lounge with feature fireplace, family room with double doors to the rear garden, dining room/bedroom 5, open plan dining kitchen, double bedroom and a three piece shower room. Upstairs there are three double bedrooms including a spacious master suite with three piece en-suite shower room.