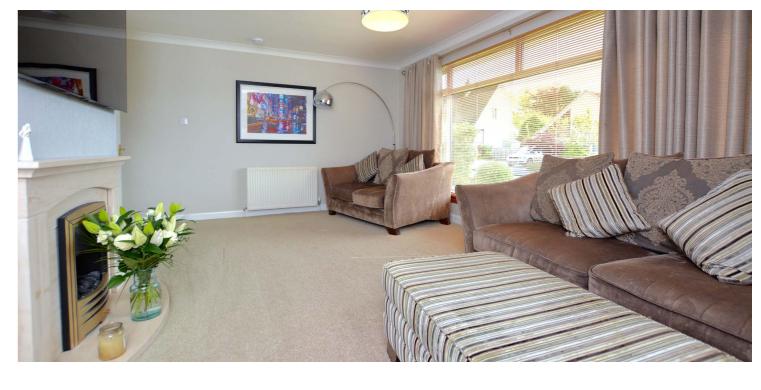

### 2 | PUBLIC ROOMS

An impressive and immaculate detached chalet bungalow with a flexible layout of 6 principle apartments and set in generous, south westerly facing corner gardens.

Number 1 is an impressive detached chalet bungalow which offers a stylish and flexible layout suited to a wide variety of potential purchasers particularly families. The apartments are well proportioned and features include a modern fitted kitchen with pantry, luxury sanitary ware with tiled four piece bathroom and separate shower room, quality floor coverings, double glazing, gas central heating with a 'Vaillant' boiler and excellent storage/fitted wardrobe space.

In summary the accommodation extends to, on the ground floor, an entrance vestibule, reception hallway, front facing lounge with feature Limestone fireplace, dining room, fitted kitchen with useful utility room off, downstairs bedroom and three piece shower room. Upstairs there are three further double bedrooms and a four piece bathroom with freestanding bath.