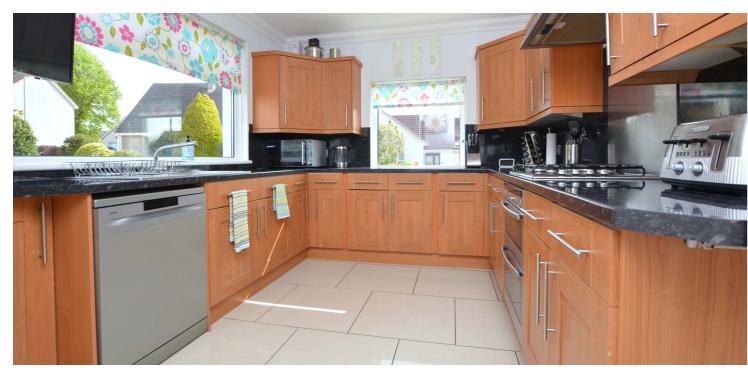

In summary the accommodation extends to, on the ground floor, an entrance vestibule, reception hallway, front facing lounge with feature Limestone fireplace, dining room, fitted kitchen with useful utility room off, downstairs bedroom and three piece shower room. Upstairs there are three further double bedrooms and a four piece bathroom with freestanding bath.