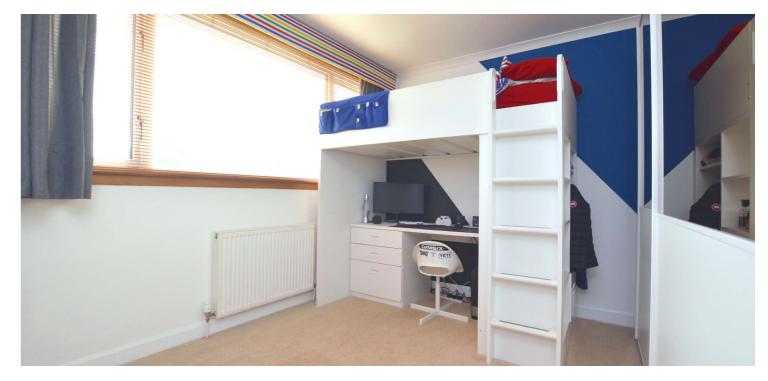

In summary the accommodation extends to, on the ground floor, an entrance vestibule, reception hallway, front facing lounge with feature Limestone fireplace, dining room, fitted kitchen with useful utility room off, downstairs bedroom and three piece shower room. Upstairs there are three further double bedrooms and a four piece bathroom with freestanding bath.