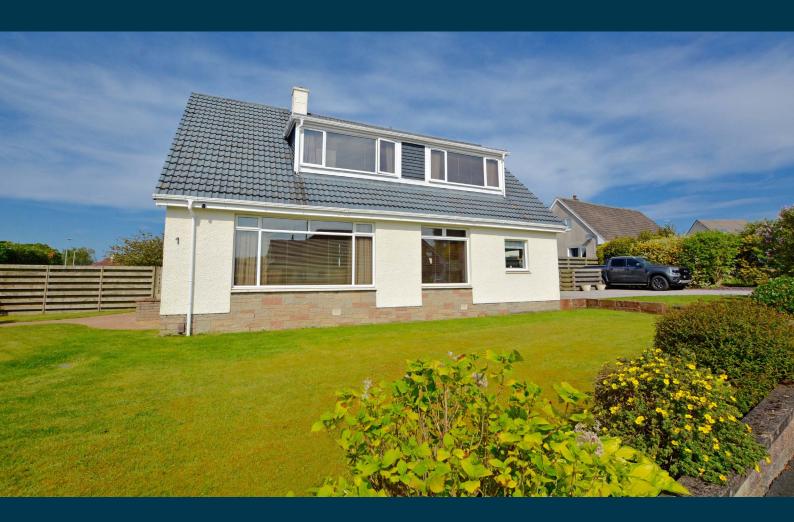

### 2 | PUBLIC ROOMS

An impressive and immaculate detached chalet bungalow with a flexible layout of 6 principle apartments and set in generous, south westerly facing corner gardens.

Number 1 is an impressive detached chalet bungalow which offers a stylish and flexible layout suited to a wide variety of potential purchasers particularly families. The apartments are well proportioned and features include a modern fitted kitchen with pantry, luxury sanitary ware with tiled four piece bathroom and separate shower room, quality floor coverings, double glazing, gas central heating with a 'Vaillant' boiler and excellent storage/fitted wardrobe space.

Externally the property is set in generous, landscaped gardens. The front garden is predominantly laid to lawn with shrubbery borders and chipped driveway to the side with space for several vehicles and culminating in the detached garage. The rear garden is also predominantly laid to lawn with mature trees, raised shrubbery borders, feature deck, block paved pathways and large patio.