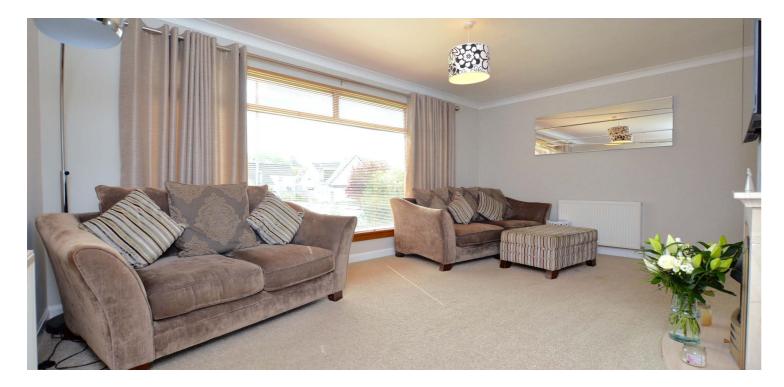

In summary the accommodation extends to, on the ground floor, an entrance vestibule, reception hallway, front facing lounge with feature Limestone fireplace, dining room, fitted kitchen with useful utility room off, downstairs bedroom and three piece shower room. Upstairs there are three further double bedrooms and a four piece bathroom with freestanding bath.