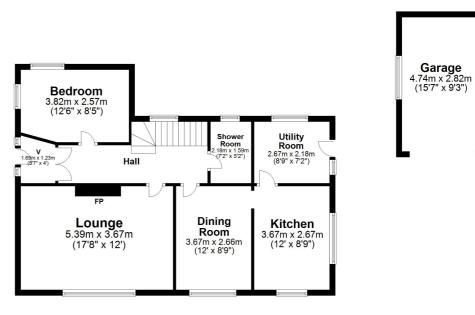

In summary the accommodation extends to, on the ground floor, an entrance vestibule, reception hallway, front facing lounge with feature Limestone fireplace, dining room, fitted kitchen with useful utility room off, downstairs bedroom and three piece shower room. Upstairs there are three further double bedrooms and a four piece bathroom with freestanding bath.

Ground Floor

First Floor

Shawfield Avenue is located in one of Ayr's most sought after residential areas close to both Rozelle and Belleisle Parks, excellent schooling and the historic village of Alloway, birthplace of Robert Burns. Ayr town centre is around two miles distant and provides a more comprehensive range of amenities including supermarket and retail shopping, transport and recreational facilities. For the commuter there are excellent road and rail links to Glasgow and surrounding areas.

AY3644 | Sat Nav: 1 Shawfield Avenue, Ayr, KA7 4RE For the full home report visit **www.corumproperty.co.uk** \* All measurements and distances are approximate Floorplans are for illustration purposes and may not be to scale.