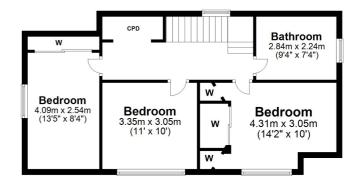

In summary the accommodation extends to, on the ground floor, an entrance vestibule, reception hallway, front facing lounge with feature Limestone fireplace, dining room, fitted kitchen with useful utility room off, downstairs bedroom and three piece shower room. Upstairs there are three further double bedrooms and a four piece bathroom with freestanding bath.

Ground Floor

First Floor

Shawfield Avenue is located in one of Ayr's most sought after residential areas close to both Rozelle and Belleisle Parks, excellent schooling and the historic village of Alloway, birthplace of Robert Burns. Ayr town centre is around two miles distant and provides a more comprehensive range of amenities including supermarket and retail shopping, transport and recreational facilities. For the commuter there are excellent road and rail links to Glasgow and surrounding areas.

AY3644 | Sat Nav: 1 Shawfield Avenue, Ayr, KA7 4RE For the full home report visit **www.corumproperty.co.uk** \* All measurements and distances are approximate Floorplans are for illustration purposes and may not be to scale.