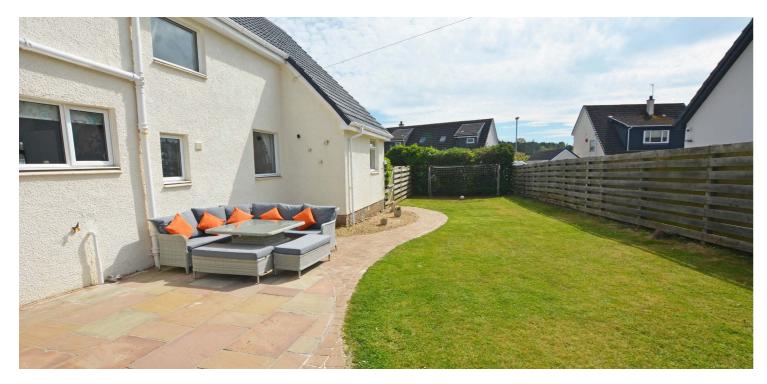

Externally the property is set in generous, landscaped gardens. The front garden is predominantly laid to lawn with shrubbery borders and chipped driveway to the side with space for several vehicles and culminating in the detached garage. The rear garden is also predominantly laid to lawn with mature trees, raised shrubbery borders, feature deck, block paved pathways and large patio.