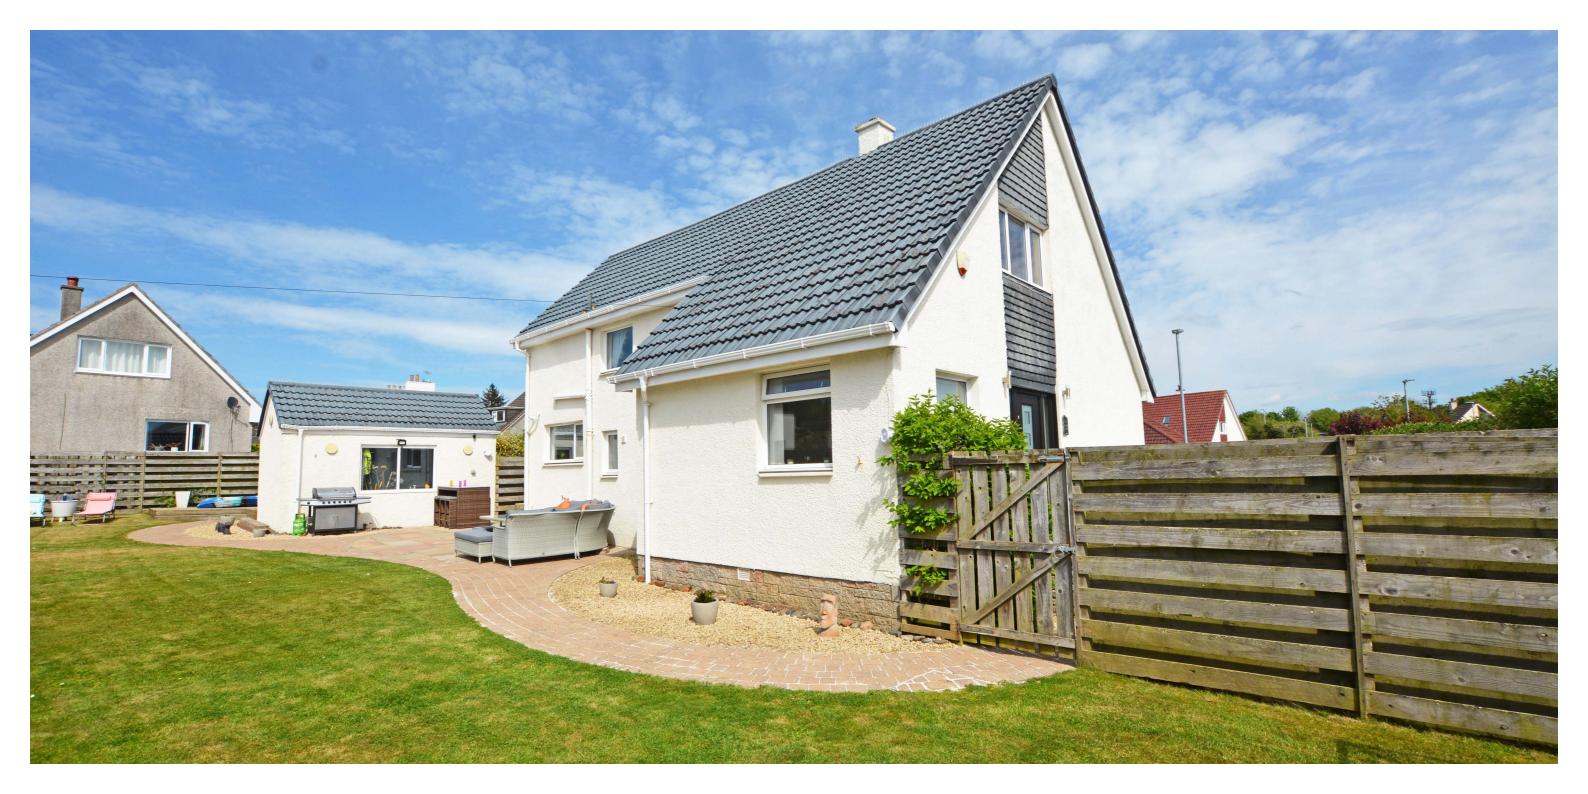

Externally the property is set in generous, landscaped gardens. The front garden is predominantly laid to lawn with shrubbery borders and chipped driveway to the side with space for several vehicles and culminating in the detached garage. The rear garden is also predominantly laid to lawn with mature trees, raised shrubbery borders, feature deck, block paved pathways and large patio.