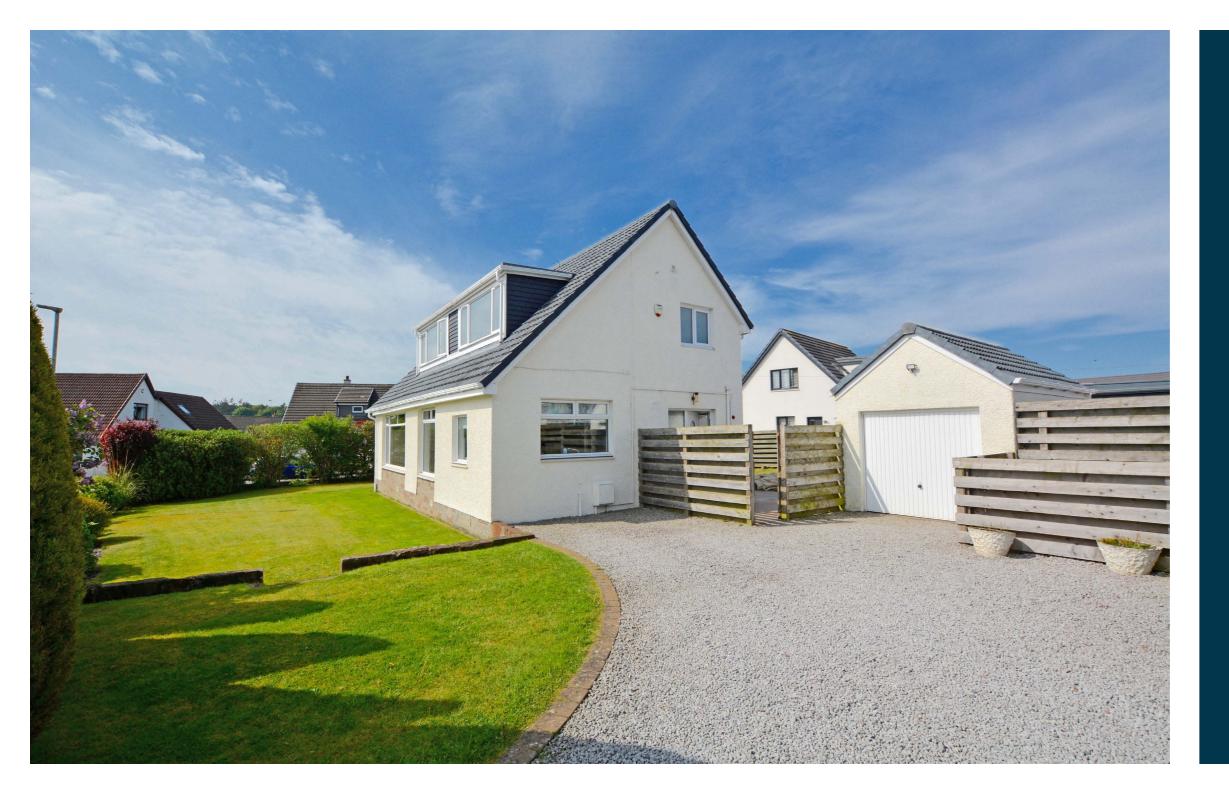

Externally the property is set in generous, landscaped gardens. The front garden is predominantly laid to lawn with shrubbery borders and chipped driveway to the side with space for several vehicles and culminating in the detached garage. The rear garden is also predominantly laid to lawn with mature trees, raised shrubbery borders, feature deck, block paved pathways and large patio.