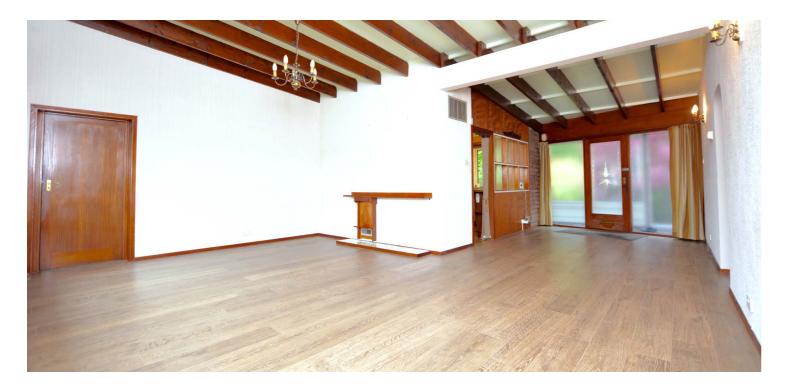

Although requiring a degree of modernisation features and benefits include generous room proportions, a fitted kitchen, gas central heating with a 'Worcester' boiler, beamed ceilings, double glazing neutral decoration and extensive fitted wardrobes/cupboard space.

In summary the accommodation extends to, a vestibule, L-shaped open plan lounge/dining room, garden room, fitted kitchen, inner hall, three bedrooms (one with en-suite shower room) and a three piece bathroom.