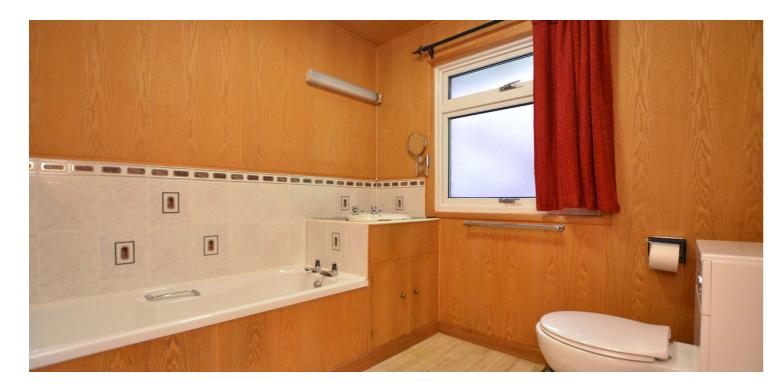

In summary the accommodation extends to, a vestibule, L-shaped open plan lounge/dining room, garden room, fitted kitchen, inner hall, three bedrooms (one with en-suite shower room) and a three piece bathroom.