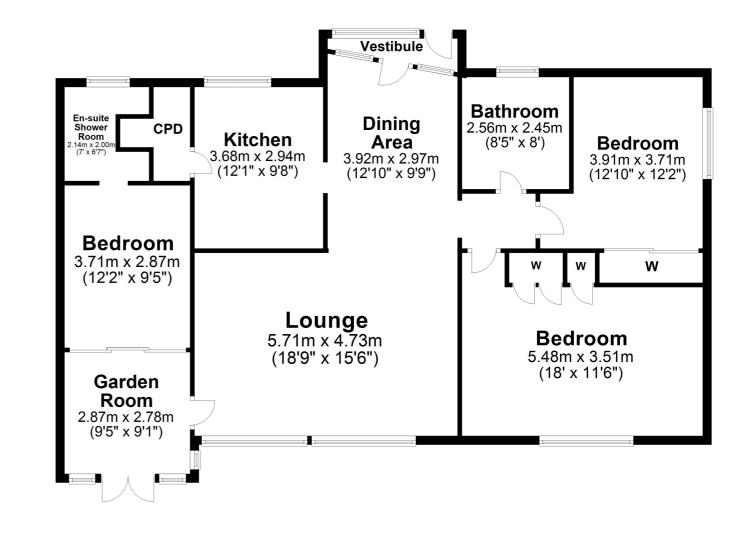

In summary the accommodation extends to, a vestibule, L-shaped open plan lounge/dining room, garden room, fitted kitchen, inner hall, three bedrooms (one with en-suite shower room) and a three piece bathroom.

AY4895 | Sat Nav: 4 Burness Avenue, Alloway, KA7 4QB For the full home report visit **www.corumproperty.co.uk** \* All measurements and distances are approximate Floorplans are for illustration purposes and may not be to scale.