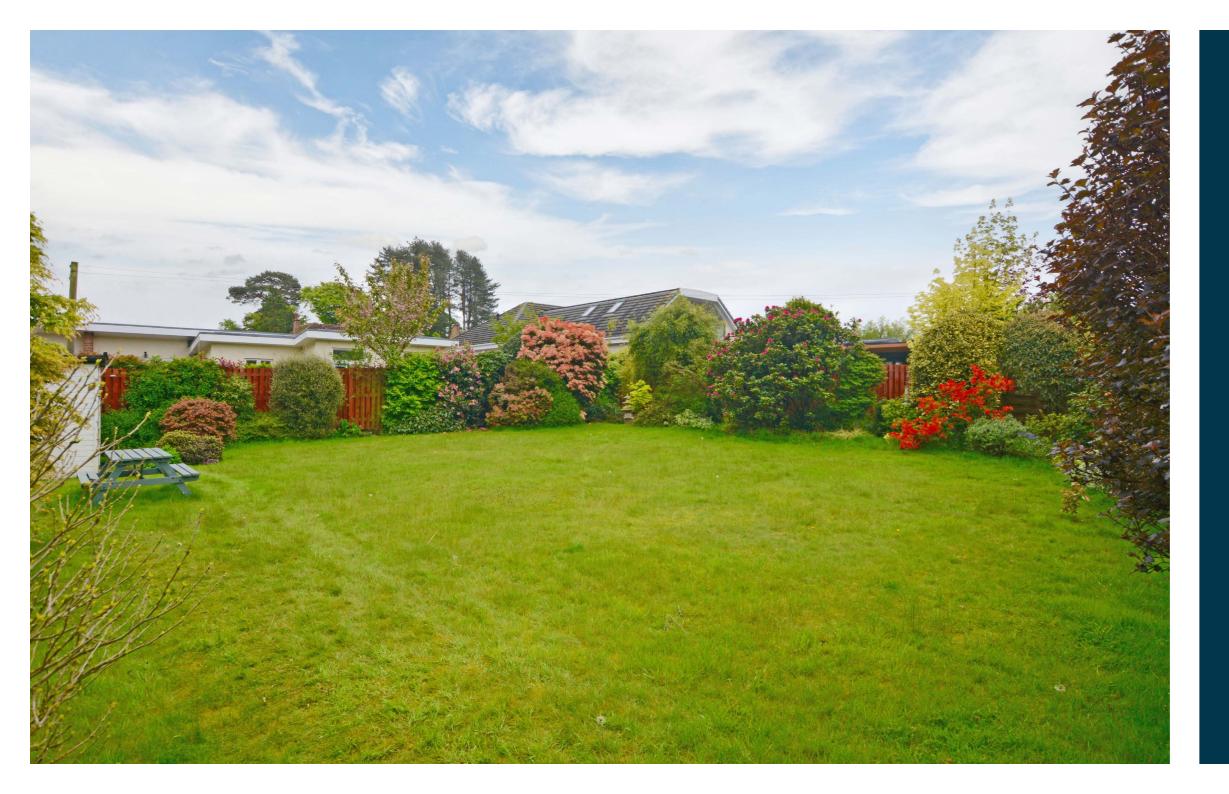

Externally the gardens are a credit to the current owner with a range of mature plants, trees and seasonal shrubs. To the side there is a gated driveway culminating in the detached garage (the front door has been removed but could be re-instated if required). The south facing rear garden is fully enclosed and mainly laid to lawn with surrounding shrubbery borders and patio area.