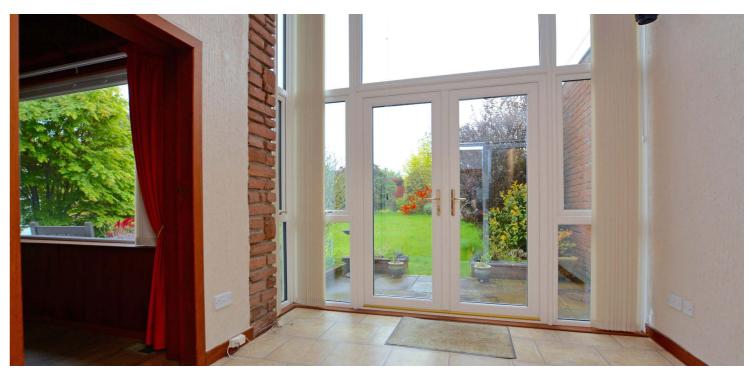

In summary the accommodation extends to, a vestibule, L-shaped open plan lounge/dining room, garden room, fitted kitchen, inner hall, three bedrooms (one with en-suite shower room) and a three piece bathroom.

Externally the gardens are a credit to the current owner with a range of mature plants, trees and seasonal shrubs. To the side there is a gated driveway culminating in the detached garage (the front door has been removed but could be re-instated if required). The south facing rear garden is fully enclosed and mainly laid to lawn with surrounding shrubbery borders and patio area.