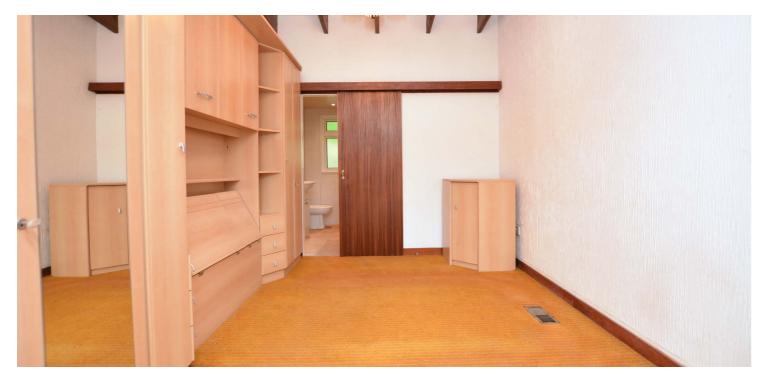

Although requiring a degree of modernisation features and benefits include generous room proportions, a fitted kitchen, gas central heating with a 'Worcester' boiler, beamed ceilings, double glazing neutral decoration and extensive fitted wardrobes/cupboard space.

In summary the accommodation extends to, a vestibule, L-shaped open plan lounge/dining room, garden room, fitted kitchen, inner hall, three bedrooms (one with en-suite shower room) and a three piece bathroom.