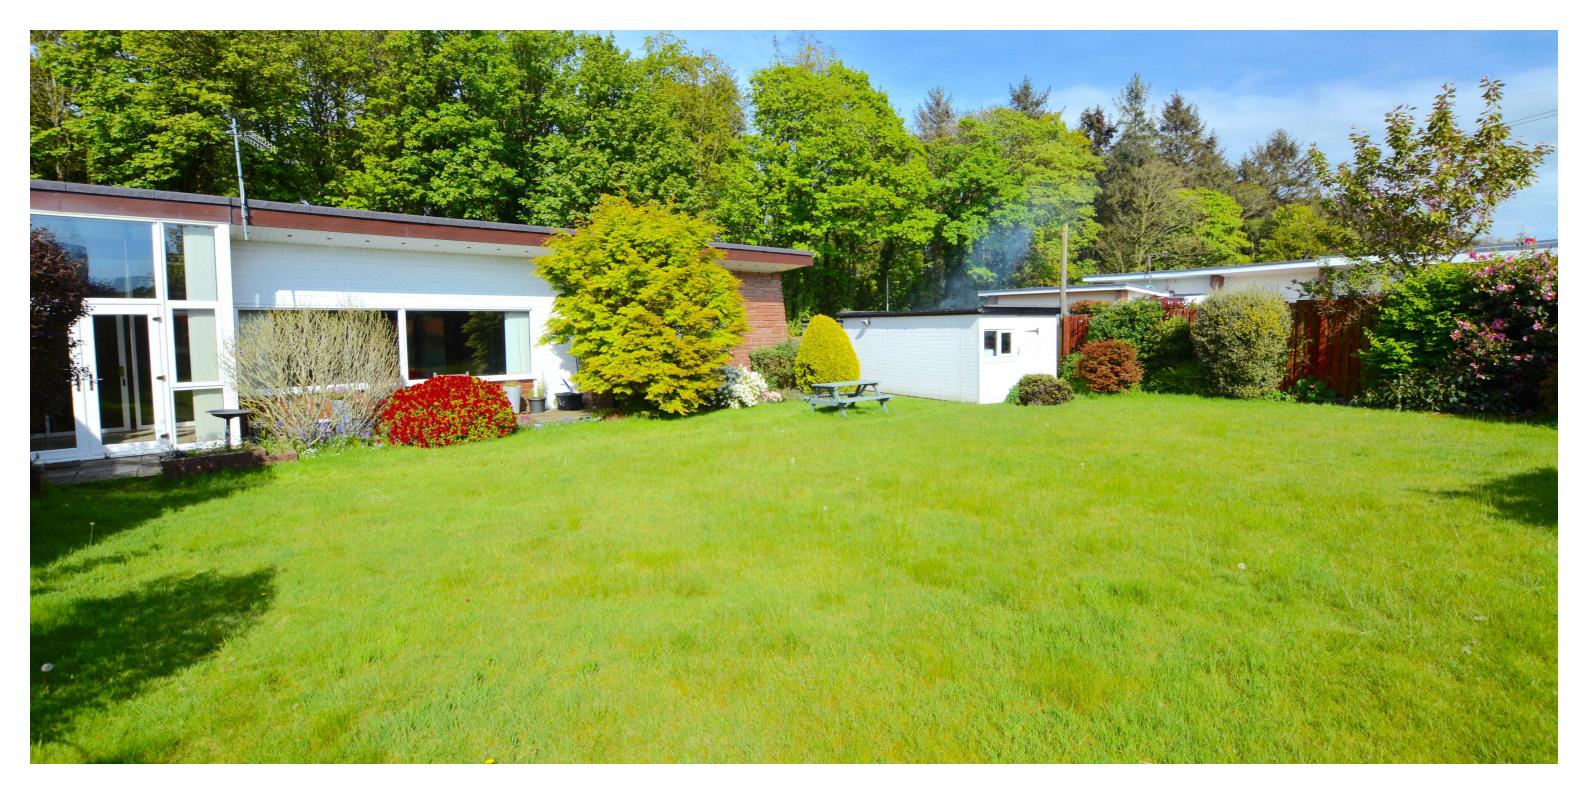

Externally the gardens are a credit to the current owner with a range of mature plants, trees and seasonal shrubs. To the side there is a gated driveway culminating in the detached garage (the front door has been removed but could be re-instated if required). The south facing rear garden is fully enclosed and mainly laid to lawn with surrounding shrubbery borders and patio area.