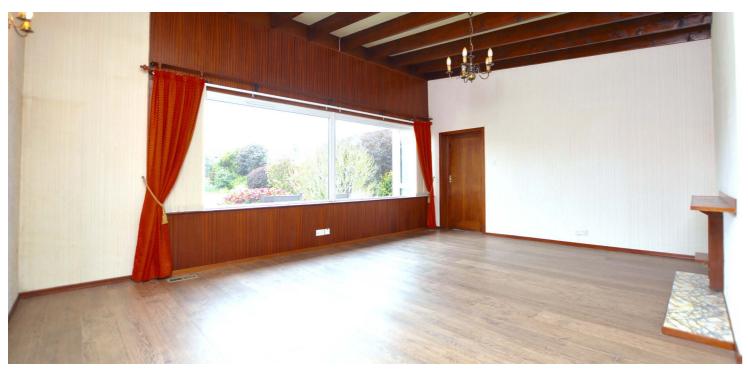

Although requiring a degree of modernisation features and benefits include generous room proportions, a fitted kitchen, gas central heating with a 'Worcester' boiler, beamed ceilings, double glazing neutral decoration and extensive fitted wardrobes/cupboard space.

In summary the accommodation extends to, a vestibule, L-shaped open plan lounge/dining room, garden room, fitted kitchen, inner hall, three bedrooms (one with en-suite shower room) and a three piece bathroom.