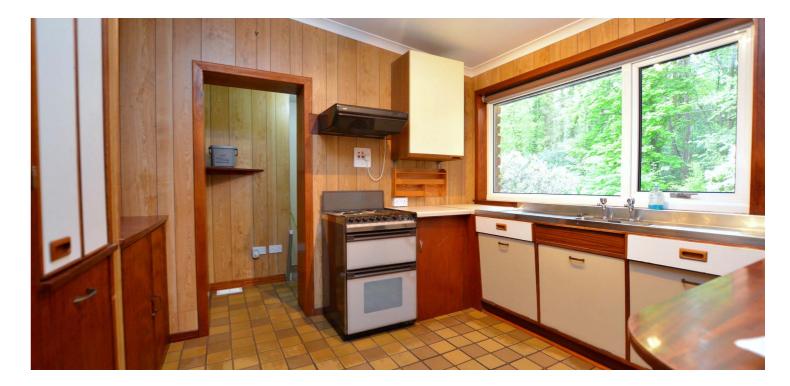

Although requiring a degree of modernisation features and benefits include generous room proportions, a fitted kitchen, gas central heating with a 'Worcester' boiler, beamed ceilings, double glazing neutral decoration and extensive fitted wardrobes/cupboard space.

In summary the accommodation extends to, a vestibule, L-shaped open plan lounge/dining room, garden room, fitted kitchen, inner hall, three bedrooms (one with en-suite shower room) and a three piece bathroom.