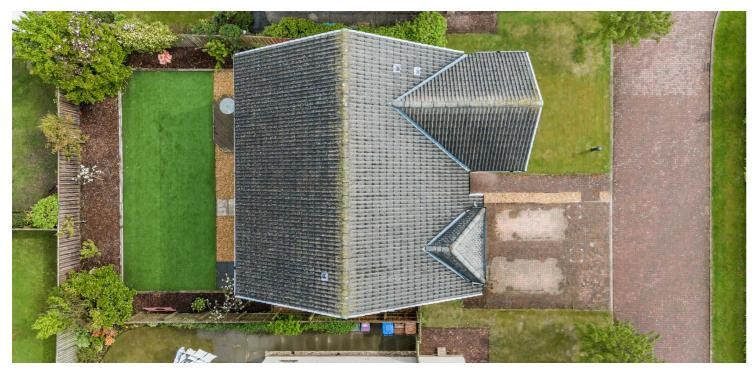

In summary, the accommodation extends to, on the ground floor, a vestibule with storage cupboard, a welcoming reception hallway, a WC, a front facing formal lounge with a feature fireplace, a stunning open plan kitchen/dining/family room, with patio doors leading onto the private rear garden, a separate utility room with access to the integral garage.

Externally, there is a double block paved driveway. The enclosed rear garden has modern landscaping with artificial grass as a feature. Early viewing is essential.

Ground Floor

'Kirk Green' is a stunning development of four and five-bedroom villas from Cala's award-winning signature collection. Surrounded by rolling farmland the development is perfectly placed for the bypass linking to Glasgow and surrounding districts. Heathfield retail estate is 1.5 miles away and has a comprehensive range of amenities including supermarket and retail shopping, cafe's, restaurants and recreational facilities. Ayr town centre is around four miles distant and provides a comprehensive range of amenities including supermarket and retail shopping, transport, and recreational facilities.