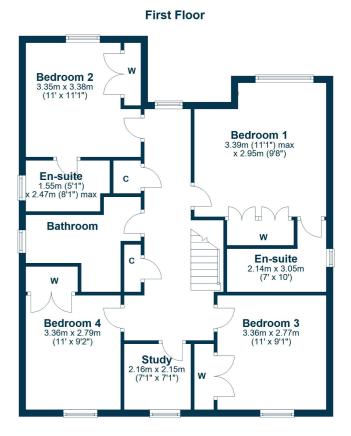

Upstairs there are four generous double bedrooms all benefiting from integrated wardrobes plus there is a home office (fifth bedroom if required). The master and second bedroom both enjoy modern en-suite shower rooms plus there is a modern family bathroom with a bath and a separate shower. The property is complete with gas central heating, double glazing and high quality floor coverings throughout.