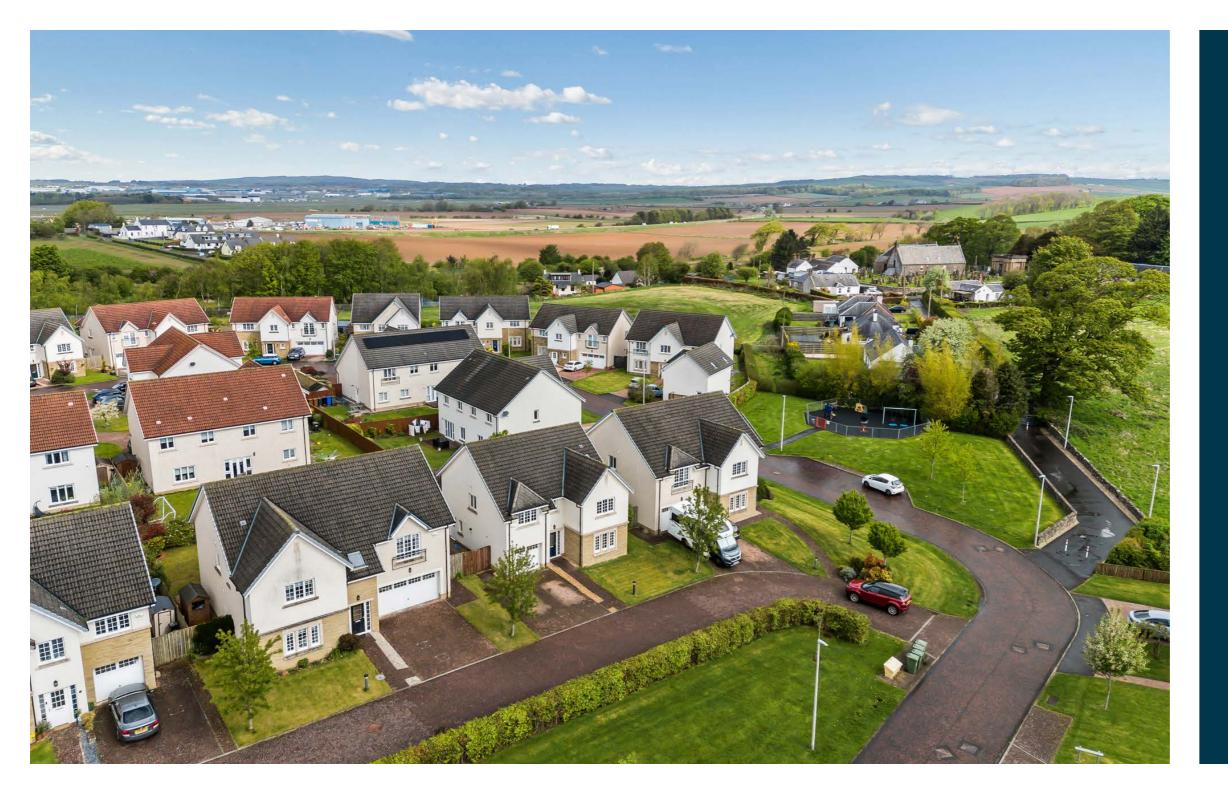

Externally, there is a double block paved driveway. The enclosed rear garden has modern landscaping with artificial grass as a feature. Early viewing is essential.

Ground Floor

'Kirk Green' is a stunning development of four and five-bedroom villas from Cala's award-winning signature collection. Surrounded by rolling farmland the development is perfectly placed for the bypass linking to Glasgow and surrounding districts. Heathfield retail estate is 1.5 miles away and has a comprehensive range of amenities including supermarket and retail shopping, cafe's, restaurants and recreational facilities. Ayr town centre is around four miles distant and provides a comprehensive range of amenities including supermarket and retail shopping, transport, and recreational facilities.