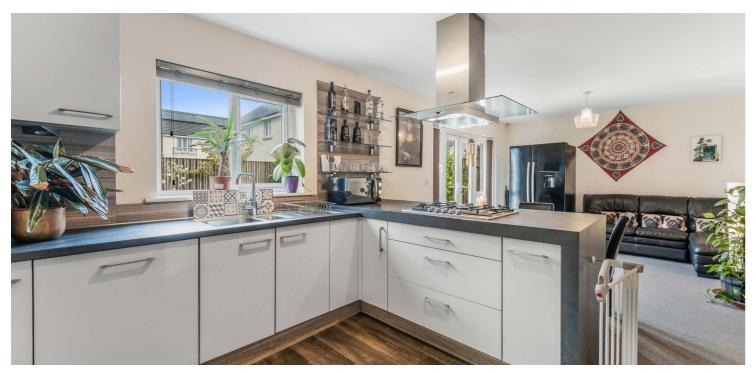

Features and benefits include a fitted kitchen with integrated appliances, luxury sanitary ware, generous storage space, fitted wardrobes, double glazing, gas central heating, neutral decoration, and quality floor coverings throughout.

In summary, the accommodation extends to, on the ground floor, a vestibule with storage cupboard, a welcoming reception hallway, a WC, a front facing formal lounge with a feature fireplace, a stunning open plan kitchen/dining/family room, with patio doors leading onto the private rear garden, a separate utility room with access to the integral garage.