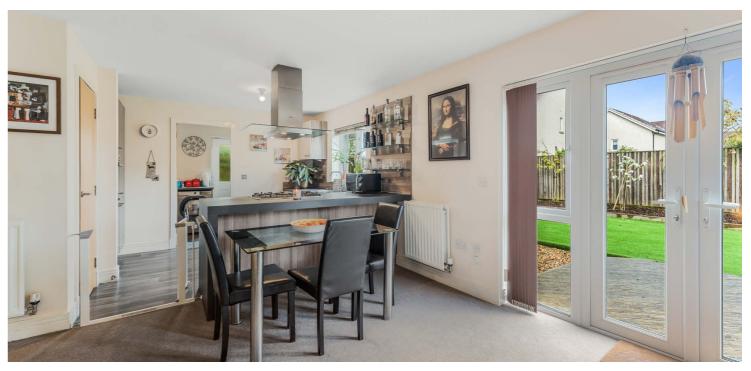

In summary, the accommodation extends to, on the ground floor, a vestibule with storage cupboard, a welcoming reception hallway, a WC, a front facing formal lounge with a feature fireplace, a stunning open plan kitchen/dining/family room, with patio doors leading onto the private rear garden, a separate utility room with access to the integral garage.