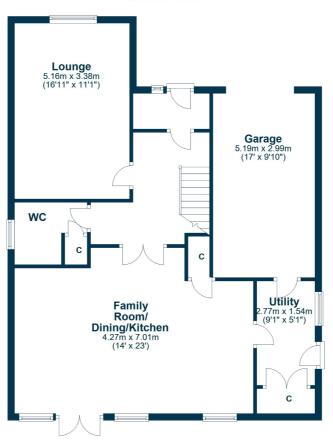

In summary, the accommodation extends to, on the ground floor, a vestibule with storage cupboard, a welcoming reception hallway, a WC, a front facing formal lounge with a feature fireplace, a stunning open plan kitchen/dining/family room, with patio doors leading onto the private rear garden, a separate utility room with access to the integral garage.