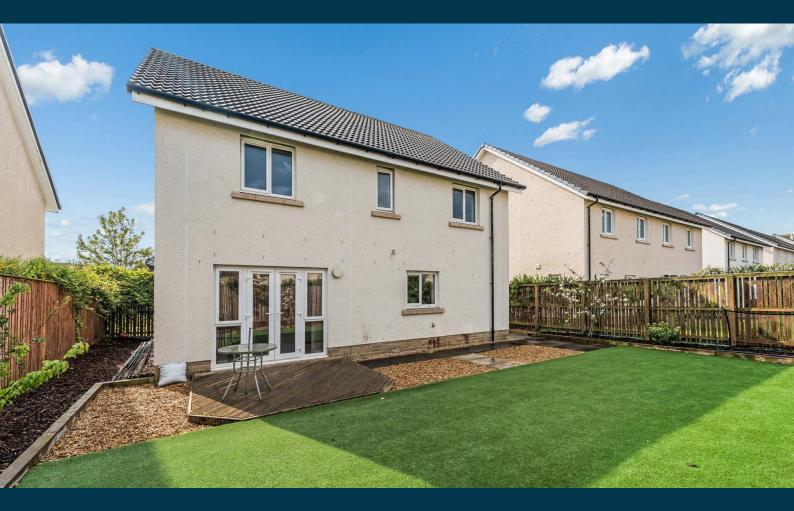

Externally, there is a double block paved driveway. The enclosed rear garden has modern landscaping with artificial grass as a feature. Early viewing is essential.

Ground Floor

'Kirk Green' is a stunning development of four and five-bedroom villas from Cala's award-winning signature collection. Surrounded by rolling farmland the development is perfectly placed for the bypass linking to Glasgow and surrounding districts. Heathfield retail estate is 1.5 miles away and has a comprehensive range of amenities including supermarket and retail shopping, cafe's, restaurants and recreational facilities. Ayr town centre is around four miles distant and provides a comprehensive range of amenities including supermarket and retail shopping, transport, and recreational facilities.