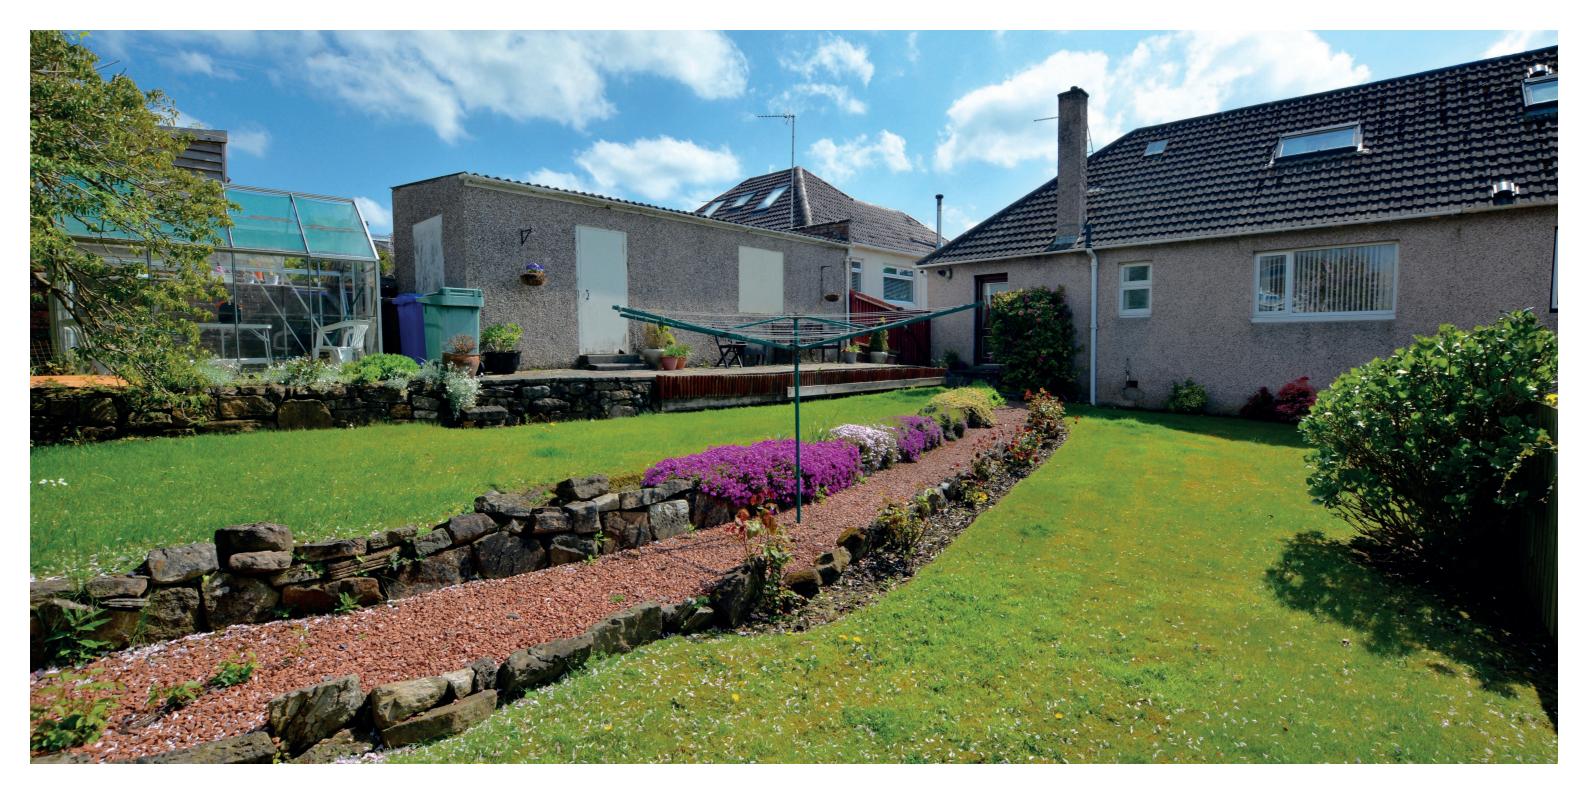

Externally the front garden is laid to lawn with shrubbery borders and driveway parking to the side culminating in the detached garage with courtesy door to the side. The rear garden has areas of lawn, well stocked shrubbery borders, mature plants and trees and crazy paved patio area. Included in the sale will be the greenhouse.