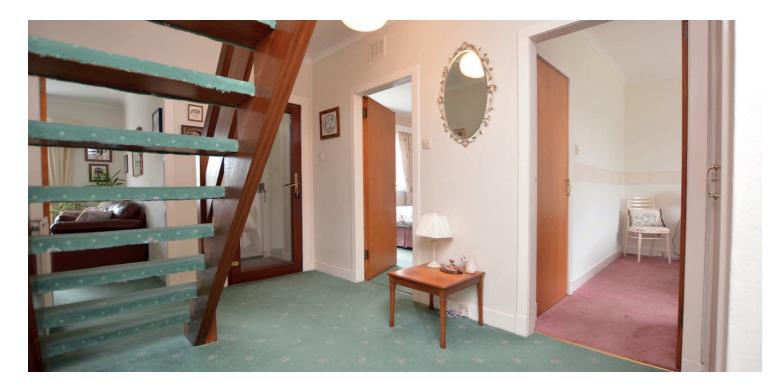

Features and benefits include a fitted kitchen with space for table and chairs, three piece bathroom, gas central heating with a 'Potterton' boiler, double glazing and neutral decoration. The loft space is accessed via a permanent stair in the reception hallway and has been converted to two floored and lined rooms with ample storage space.

In summary the accommodation extends to, on the ground floor, a vestibule, broad and welcoming reception hallway, front facing bay windowed lounge room with feature fireplace and semi open plan to the dining room, fitted kitchen, two double bedrooms and three piece bathroom. Upstairs there is a landing and two loft rooms.