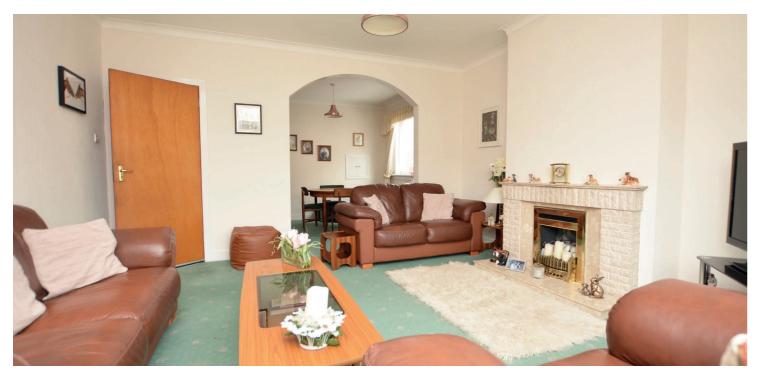

In summary the accommodation extends to, on the ground floor, a vestibule, broad and welcoming reception hallway, front facing bay windowed lounge room with feature fireplace and semi open plan to the dining room, fitted kitchen, two double bedrooms and three piece bathroom. Upstairs there is a landing and two loft rooms.