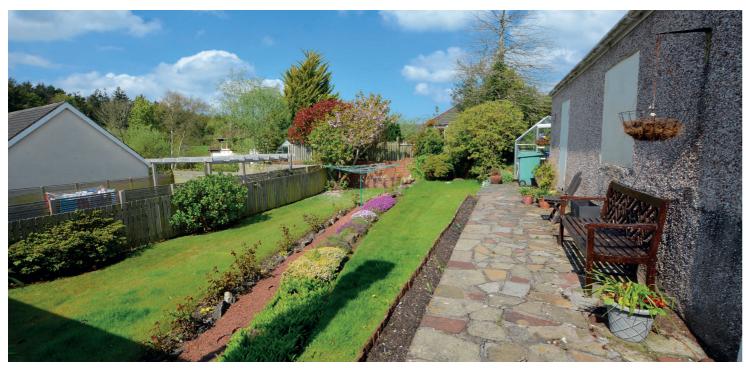

Externally the front garden is laid to lawn with shrubbery borders and driveway parking to the side culminating in the detached garage with courtesy door to the side. The rear garden has areas of lawn, well stocked shrubbery borders, mature plants and trees and crazy paved patio area. Included in the sale will be the greenhouse.