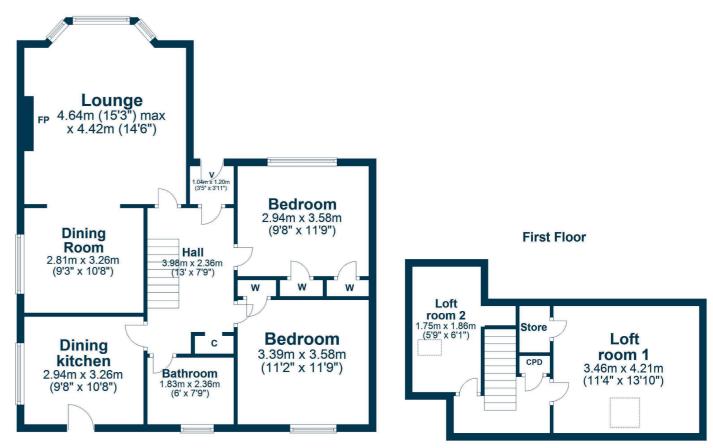

## 2 | BEDROOMS

1 | BATHROOM

## 2 | PUBLIC ROOMS

A charming 'Govan' built semi-detached bungalow offering spacious, flexible accommodation and set in generous gardens with driveway parking and 26' garage close to Rozelle Park.

Number 18 is a traditionally built semi-detached bungalow offered to the market for the first time in nearly 50 years. The property has been lovingly cared for and well maintained by the long standing owner and enjoys an elevated position centrally positioned within mature gardens. Although requiring a degree of modernisation this represents a rare opportunity to acquire a deceptively spacious home within a highly sought after residential locale.

Features and benefits include a fitted kitchen with space for table and chairs, three piece bathroom, gas central heating with a 'Potterton' boiler, double glazing and neutral decoration. The loft space is accessed via a permanent stair in the reception hallway and has been converted to two floored and lined rooms with ample storage space.

In summary the accommodation extends to, on the ground floor, a vestibule, broad and welcoming reception hallway, front facing bay windowed lounge room with feature fireplace and semi open plan to the dining room, fitted kitchen, two double bedrooms and three piece bathroom. Upstairs there is a landing and two loft rooms.