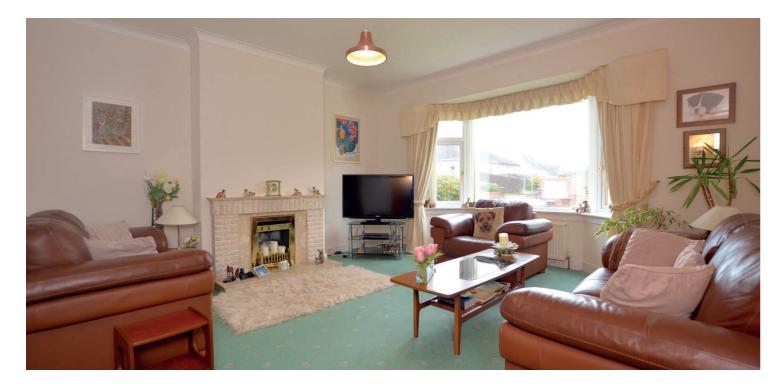

In summary the accommodation extends to, on the ground floor, a vestibule, broad and welcoming reception hallway, front facing bay windowed lounge room with feature fireplace and semi open plan to the dining room, fitted kitchen, two double bedrooms and three piece bathroom. Upstairs there is a landing and two loft rooms.