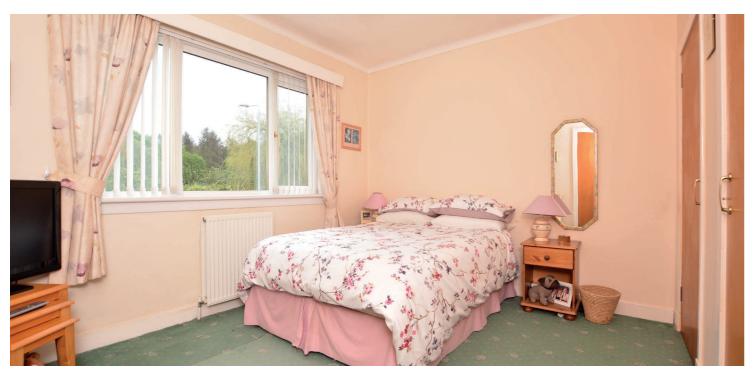

Features and benefits include a fitted kitchen with space for table and chairs, three piece bathroom, gas central heating with a 'Potterton' boiler, double glazing and neutral decoration. The loft space is accessed via a permanent stair in the reception hallway and has been converted to two floored and lined rooms with ample storage space.

In summary the accommodation extends to, on the ground floor, a vestibule, broad and welcoming reception hallway, front facing bay windowed lounge room with feature fireplace and semi open plan to the dining room, fitted kitchen, two double bedrooms and three piece bathroom. Upstairs there is a landing and two loft rooms.