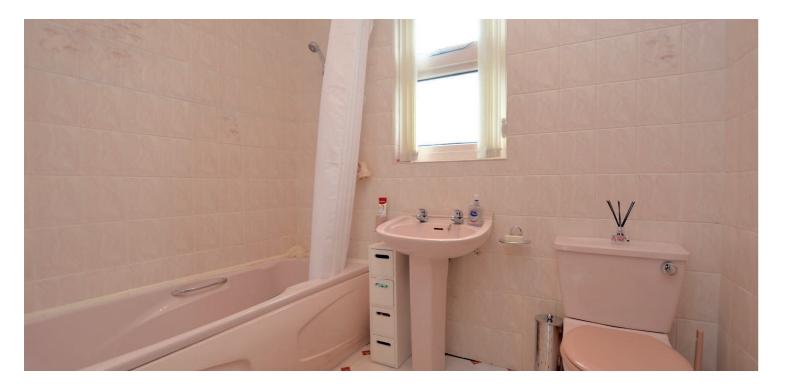

Features and benefits include a fitted kitchen with space for table and chairs, three piece bathroom, gas central heating with a 'Potterton' boiler, double glazing and neutral decoration. The loft space is accessed via a permanent stair in the reception hallway and has been converted to two floored and lined rooms with ample storage space.

In summary the accommodation extends to, on the ground floor, a vestibule, broad and welcoming reception hallway, front facing bay windowed lounge room with feature fireplace and semi open plan to the dining room, fitted kitchen, two double bedrooms and three piece bathroom. Upstairs there is a landing and two loft rooms.