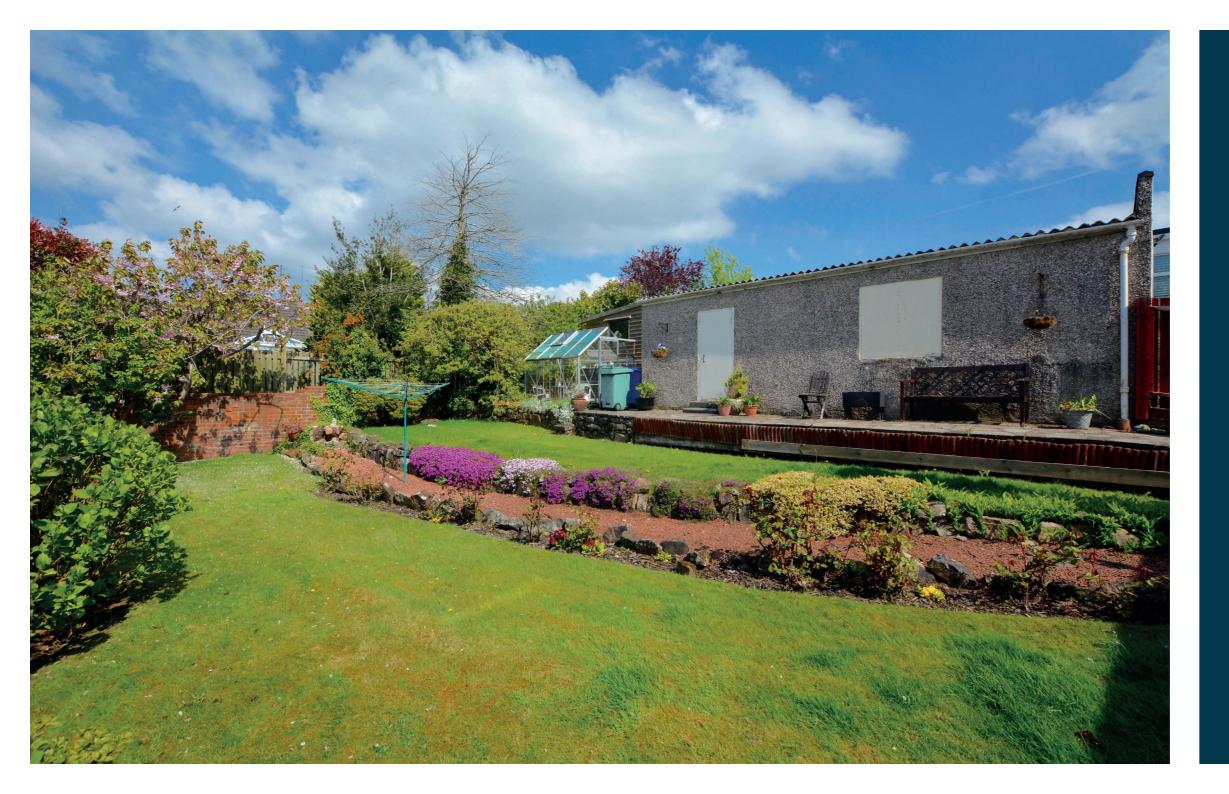

Externally the front garden is laid to lawn with shrubbery borders and driveway parking to the side culminating in the detached garage with courtesy door to the side. The rear garden has areas of lawn, well stocked shrubbery borders, mature plants and trees and crazy paved patio area. Included in the sale will be the greenhouse.