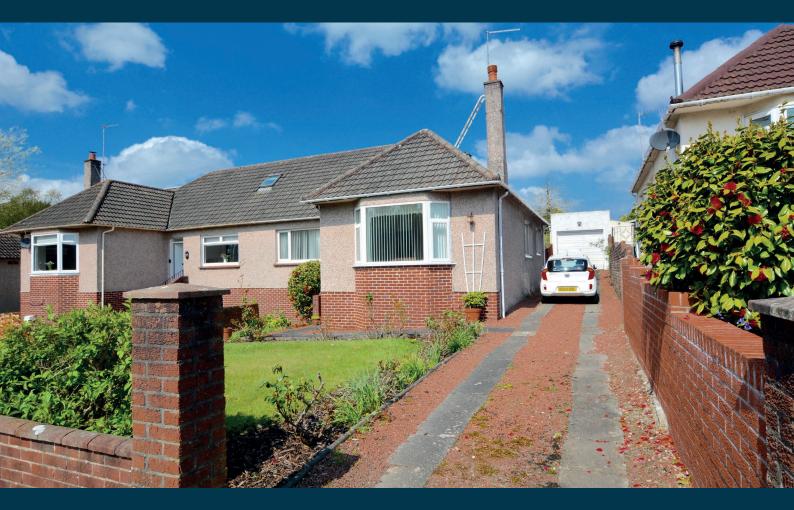

## 2 | PUBLIC ROOMS

A charming 'Govan' built semi-detached bungalow offering spacious, flexible accommodation and set in generous gardens with driveway parking and 26' garage close to Rozelle Park.

Number 18 is a traditionally built semi-detached bungalow offered to the market for the first time in nearly 50 years. The property has been lovingly cared for and well maintained by the long standing owner and enjoys an elevated position centrally positioned within mature gardens. Although requiring a degree of modernisation this represents a rare opportunity to acquire a deceptively spacious home within a highly sought after residential locale.

Externally the front garden is laid to lawn with shrubbery borders and driveway parking to the side culminating in the detached garage with courtesy door to the side. The rear garden has areas of lawn, well stocked shrubbery borders, mature plants and trees and crazy paved patio area. Included in the sale will be the greenhouse.