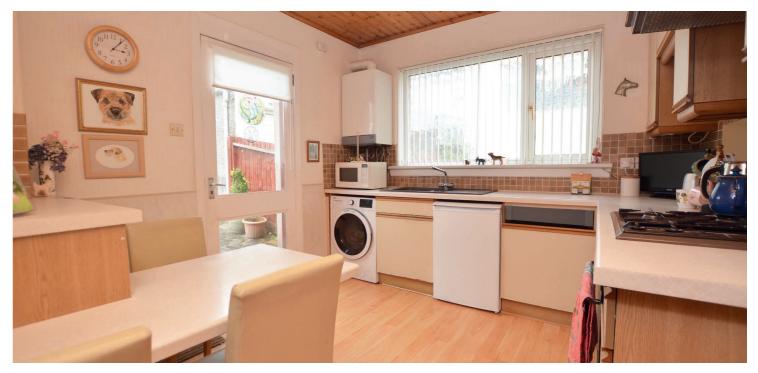

Features and benefits include a fitted kitchen with space for table and chairs, three piece bathroom, gas central heating with a 'Potterton' boiler, double glazing and neutral decoration. The loft space is accessed via a permanent stair in the reception hallway and has been converted to two floored and lined rooms with ample storage space.

In summary the accommodation extends to, on the ground floor, a vestibule, broad and welcoming reception hallway, front facing bay windowed lounge room with feature fireplace and semi open plan to the dining room, fitted kitchen, two double bedrooms and three piece bathroom. Upstairs there is a landing and two loft rooms.