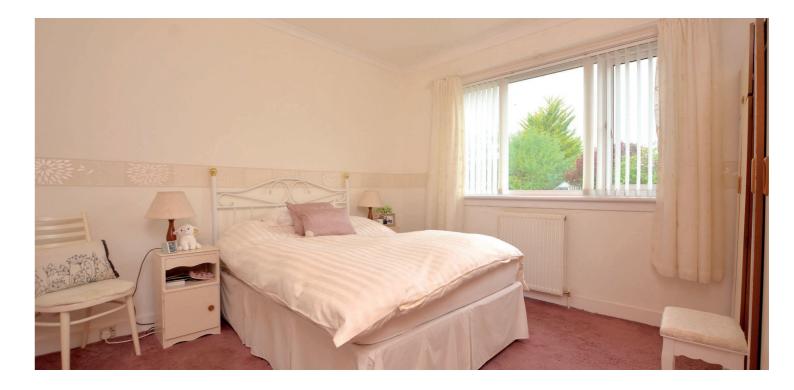

Features and benefits include a fitted kitchen with space for table and chairs, three piece bathroom, gas central heating with a 'Potterton' boiler, double glazing and neutral decoration. The loft space is accessed via a permanent stair in the reception hallway and has been converted to two floored and lined rooms with ample storage space.

In summary the accommodation extends to, on the ground floor, a vestibule, broad and welcoming reception hallway, front facing bay windowed lounge room with feature fireplace and semi open plan to the dining room, fitted kitchen, two double bedrooms and three piece bathroom. Upstairs there is a landing and two loft rooms.