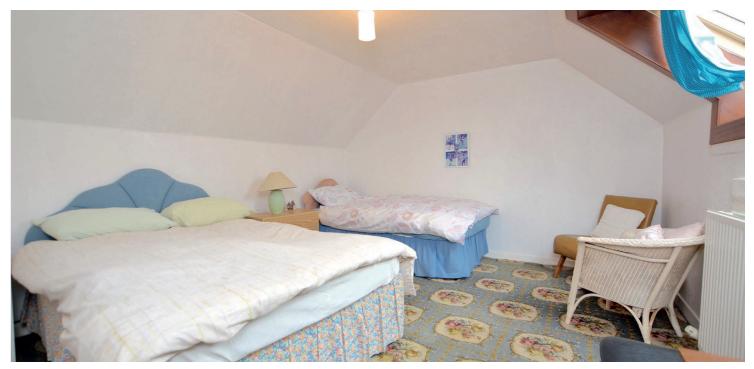

Features and benefits include a fitted kitchen with space for table and chairs, three piece bathroom, gas central heating with a 'Potterton' boiler, double glazing and neutral decoration. The loft space is accessed via a permanent stair in the reception hallway and has been converted to two floored and lined rooms with ample storage space.

In summary the accommodation extends to, on the ground floor, a vestibule, broad and welcoming reception hallway, front facing bay windowed lounge room with feature fireplace and semi open plan to the dining room, fitted kitchen, two double bedrooms and three piece bathroom. Upstairs there is a landing and two loft rooms.