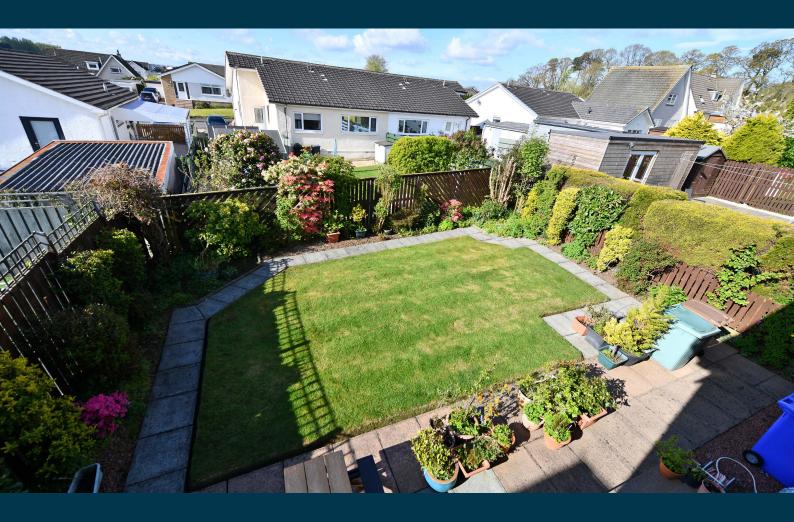

Externally, the property benefits from off road parking, to the front, on a monoblock driveway. The rear south west facing garden is fully enclosed and private and has a law, patio area, and mature shrubs - a perfect place to sit and relax in.