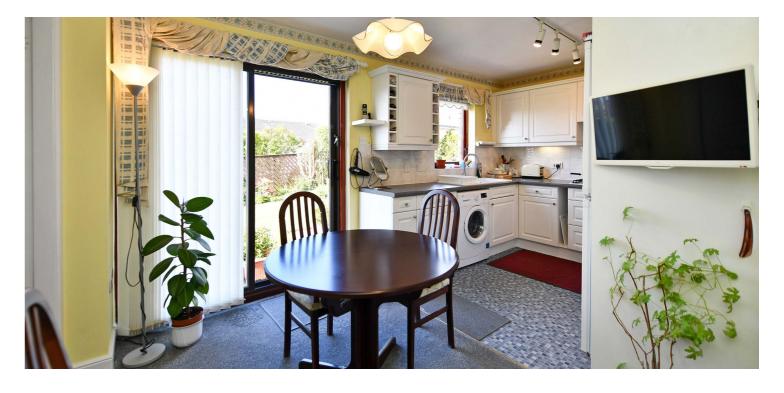

In more detail, this property has a manicured, south west facing, private garden and the internal accommodation extends to a welcoming reception hall, a downstairs w.c, a spacious lounge, with feature fire place, leading through to a formal dining room, a fitted kitchen with open plan dining area, complete with patio doors to the rear garden, and an integral garage with door access to the hall.