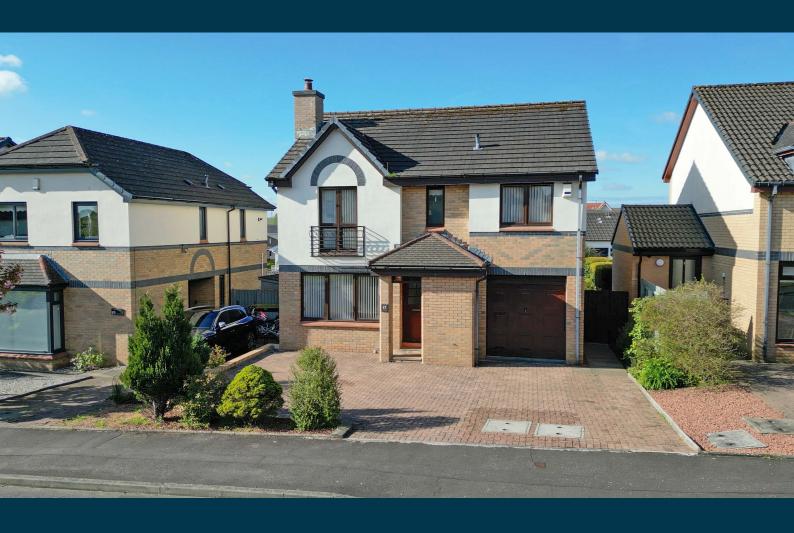

## 17 MAPLE DRIVE

AYR

www.corumproperty.co.uk

- 4 | BEDROOMS
- 2 | BATHROOMS
- 2 | PUBLIC ROOMS

17 Maple Drive is a modern 4 bedroom family villa set in the heart of Ayr, with a private garden, in a popular residential area. This spacious family home has an open plan dining kitchen as well as a formal dining room, integrated garage and an en suite.

In more detail, this property has a manicured, south west facing, private garden and the internal accommodation extends to a welcoming reception hall, a downstairs w.c, a spacious lounge, with feature fire place, leading through to a formal dining room, a fitted kitchen with open plan dining area, complete with patio doors to the rear garden, and an integral garage with door access to the hall.

Externally, the property benefits from off road parking, to the front, on a monoblock driveway. The rear south west facing garden is fully enclosed and private and has a law, patio area, and mature shrubs - a perfect place to sit and relax in.