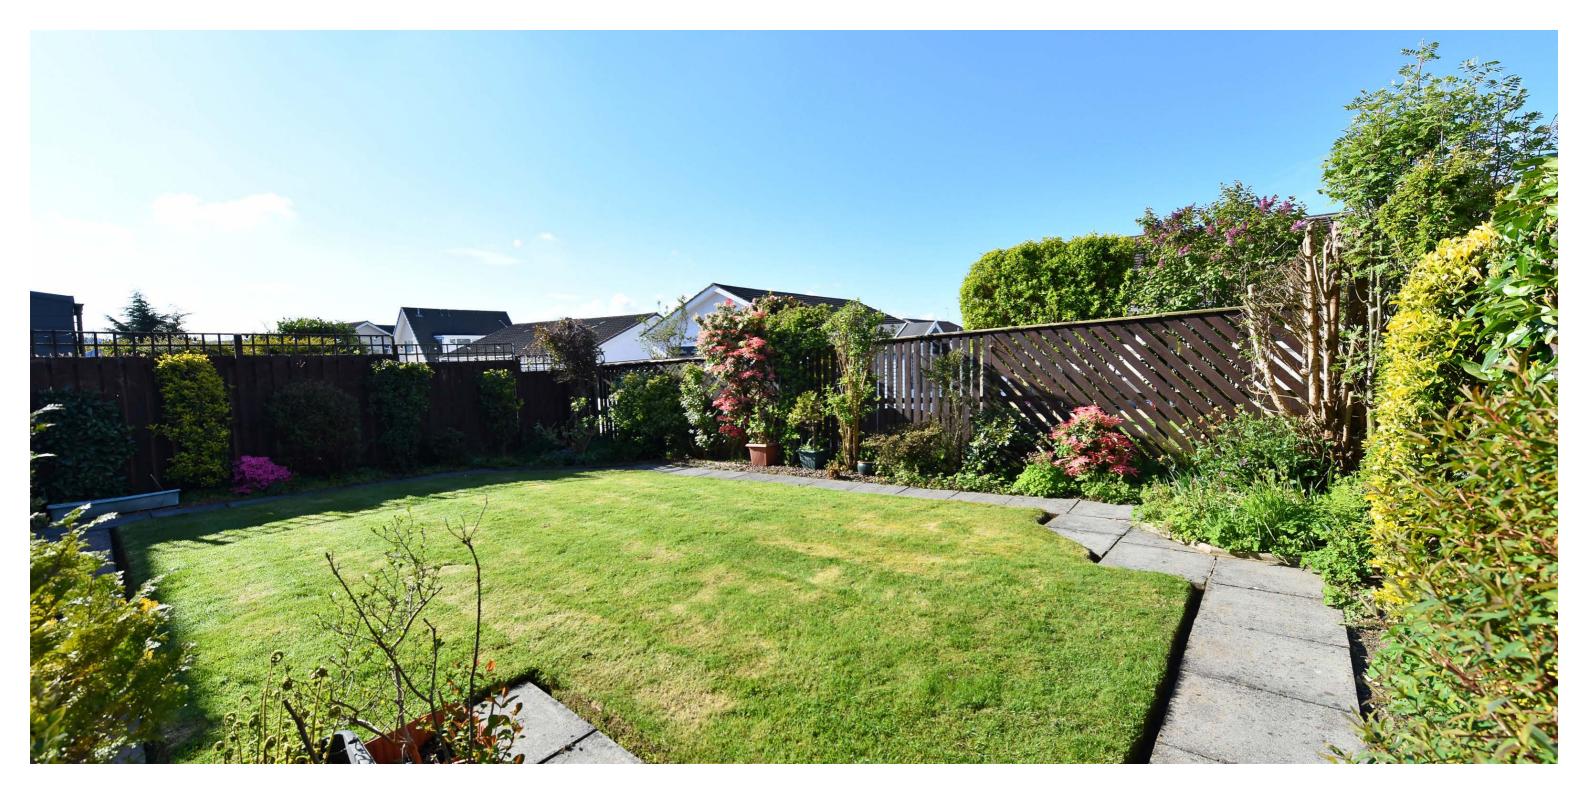

Externally, the property benefits from off road parking, to the front, on a monoblock driveway. The rear south west facing garden is fully enclosed and private and has a law, patio area, and mature shrubs - a perfect place to sit and relax in.