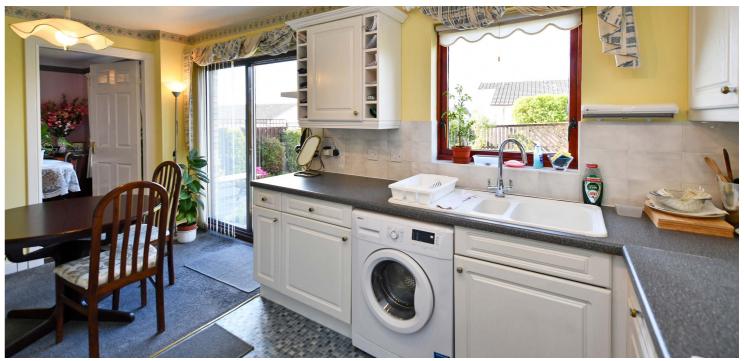

In more detail, this property has a manicured, south west facing, private garden and the internal accommodation extends to a welcoming reception hall, a downstairs w.c, a spacious lounge, with feature fire place, leading through to a formal dining room, a fitted kitchen with open plan dining area, complete with patio doors to the rear garden, and an integral garage with door access to the hall.