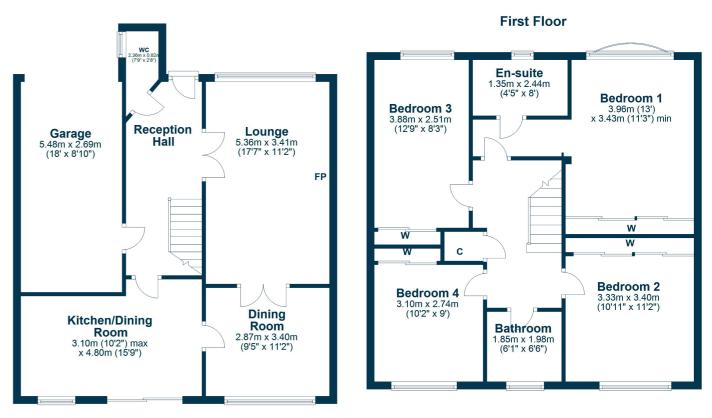

In more detail, this property has a manicured, south west facing, private garden and the internal accommodation extends to a welcoming reception hall, a downstairs w.c, a spacious lounge, with feature fire place, leading through to a formal dining room, a fitted kitchen with open plan dining area, complete with patio doors to the rear garden, and an integral garage with door access to the hall.

On the upper floor there is a family bathroom and four double bedrooms. The primary bedroom has an en-suite shower room, and all of the bedrooms have built-in wardrobes.

The property is bright and spacious throughout, therefore, early viewing is essential to fully appreciate the location and the generous living space of this attractive family home.

## **Ground Floor**

This much admired residential development is located around one mile from Ayr town centre, which benefits from a comprehensive range of amenities, including schools, transport links to Glasgow and beyond, retail shopping and recreational facilities.