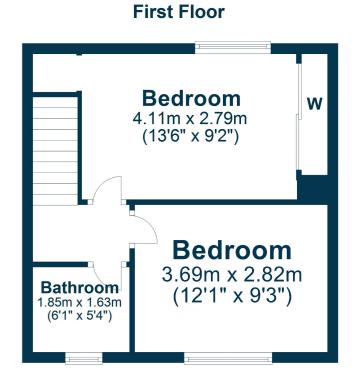

Features and benefits include a modern fitted kitchen, gas central heating, double glazing, fresh carpets in several rooms and neutral decoration throughout.

In more detail, the internal accommodation extends to an entrance hallway with stairs leading to the first floor, lounge/dining room with a feature fireplace and a fitted kitchen with door to the rear garden. On the first floor there are two bedrooms and a three piece bathroom.

AY4885 | Sat Nav: 12 Dunaskin View, Patna, KA6 7NX

For the full home report visit www.corumproperty.co.uk

\* All measurements and distances are approximate Floorplans are for illustration purposes and may not be to scale.