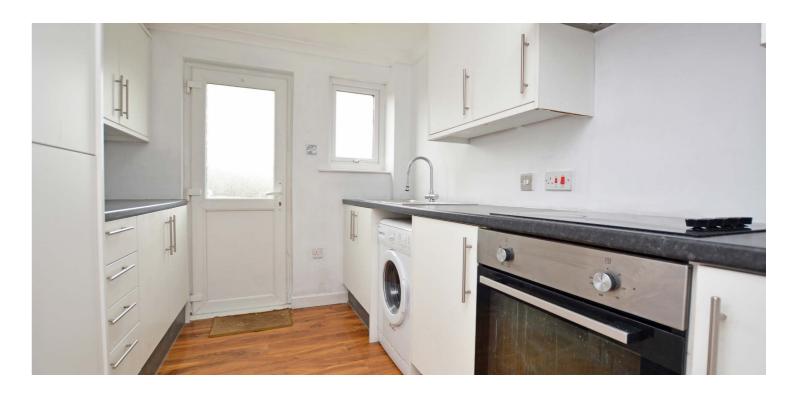

Features and benefits include a modern fitted kitchen, gas central heating, double glazing, fresh carpets in several rooms and neutral decoration throughout.

In more detail, the internal accommodation extends to an entrance hallway with stairs leading to the first floor, lounge/dining room with a feature fireplace and a fitted kitchen with door to the rear garden. On the first floor there are two bedrooms and a three piece bathroom.