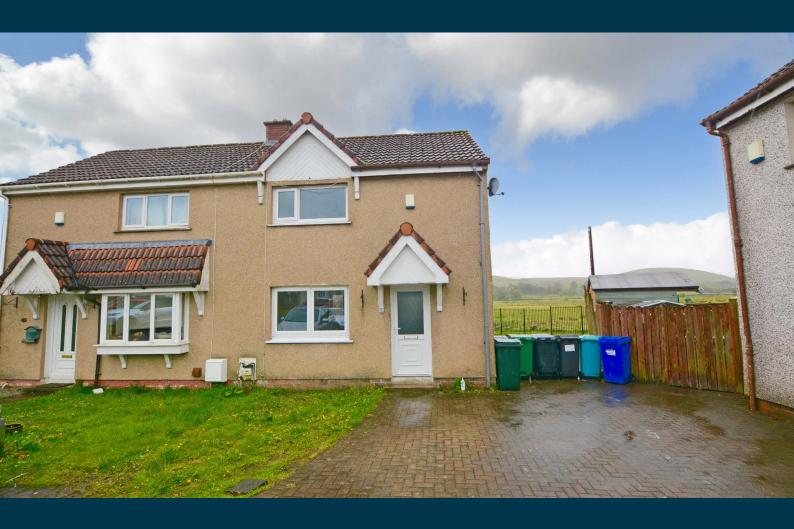

## 12 DUNASKIN VIEW

PATNA

www.corumproperty.co.uk

- 2 | BEDROOMS
- 1 | BATHROOM
- 1 | PUBLIC ROOM

A well presented semi-detached villa with spacious accommodation in the semi-rural village of Patna with generous rear garden and pleasant open outlook to the rear.

Number 12 is a semi-detached villa presented in good decorative order and suited to a variety of potential purchasers. The property enjoys a private position on the edge of the village in a quiet cul-de-sac with views to the rear over rolling countryside.

Externally there are gardens to the front and rear and a block paved driveway that extends along the side allowing off road parking. The extensive rear garden is predominantly laid to lawn.

Patna (named after the ancient city that sits on the Ganges River in India) is a village situated alongside the River Doon in the Doon valley and is only a short drive from the Galloway Forest. There are a range of local amenities including a primary school, bus links and leisure facilities. Ayr is around 9 miles distant and provides a more comprehensive range of amenities including supermarket and retail shopping.