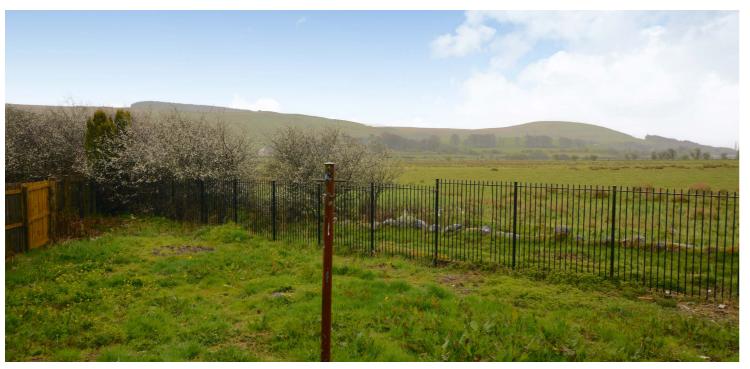

Number 12 is a semi-detached villa presented in good decorative order and suited to a variety of potential purchasers. The property enjoys a private position on the edge of the village in a quiet cul-de-sac with views to the rear over rolling countryside.

Externally there are gardens to the front and rear and a block paved driveway that extends along the side allowing off road parking. The extensive rear garden is predominantly laid to lawn.

Patna (named after the ancient city that sits on the Ganges River in India) is a village situated alongside the River Doon in the Doon valley and is only a short drive from the Galloway Forest. There are a range of local amenities including a primary school, bus links and leisure facilities. Ayr is around 9 miles distant and provides a more comprehensive range of amenities including supermarket and retail shopping.