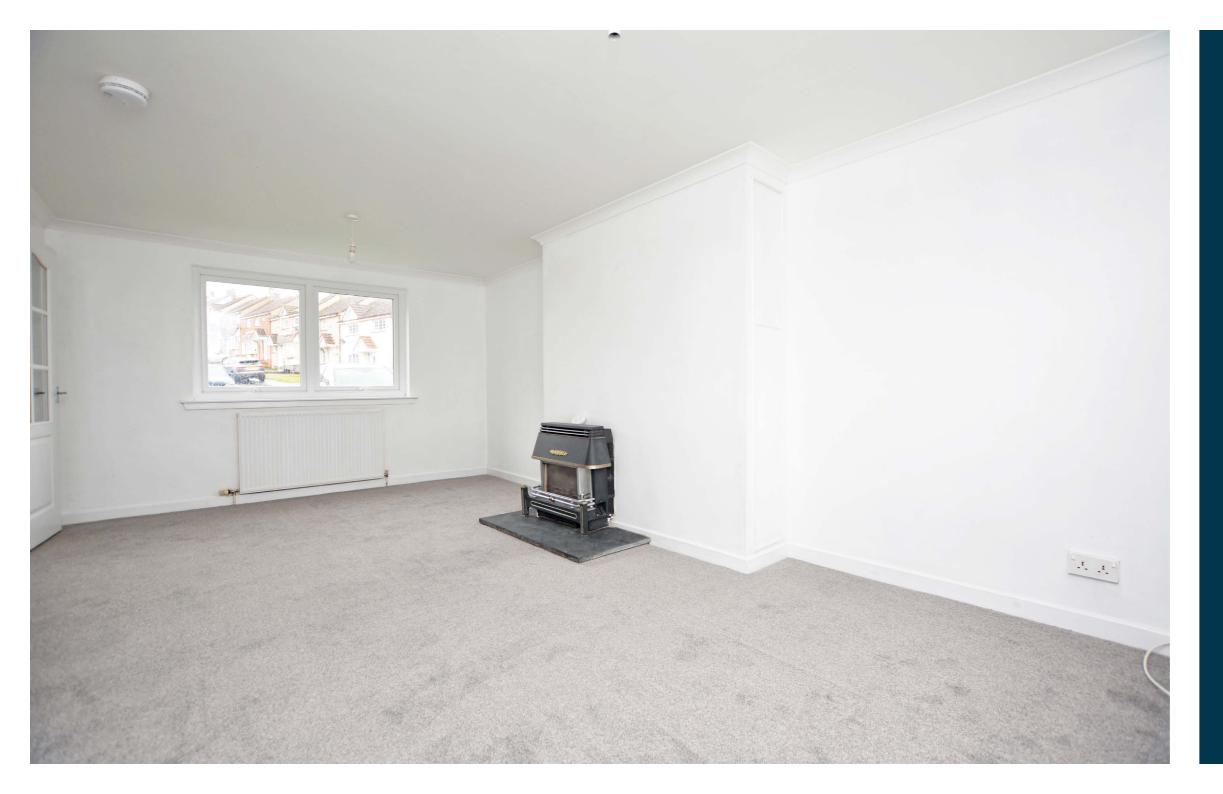

Features and benefits include a modern fitted kitchen, gas central heating, double glazing, fresh carpets in several rooms and neutral decoration throughout.

In more detail, the internal accommodation extends to an entrance hallway with stairs leading to the first floor, lounge/dining room with a feature fireplace and a fitted kitchen with door to the rear garden. On the first floor there are two bedrooms and a three piece bathroom.