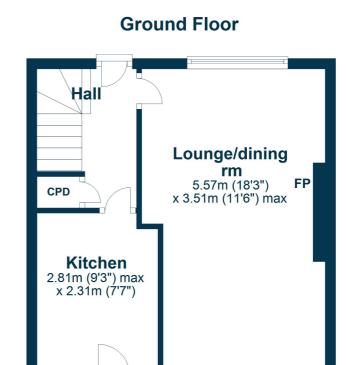

Features and benefits include a modern fitted kitchen, gas central heating, double glazing, fresh carpets in several rooms and neutral decoration throughout.

In more detail, the internal accommodation extends to an entrance hallway with stairs leading to the first floor, lounge/dining room with a feature fireplace and a fitted kitchen with door to the rear garden. On the first floor there are two bedrooms and a three piece bathroom.

AY4885 | Sat Nav: 12 Dunaskin View, Patna, KA6 7NX

For the full home report visit www.corumproperty.co.uk

\* All measurements and distances are approximate Floorplans are for illustration purposes and may not be to scale.