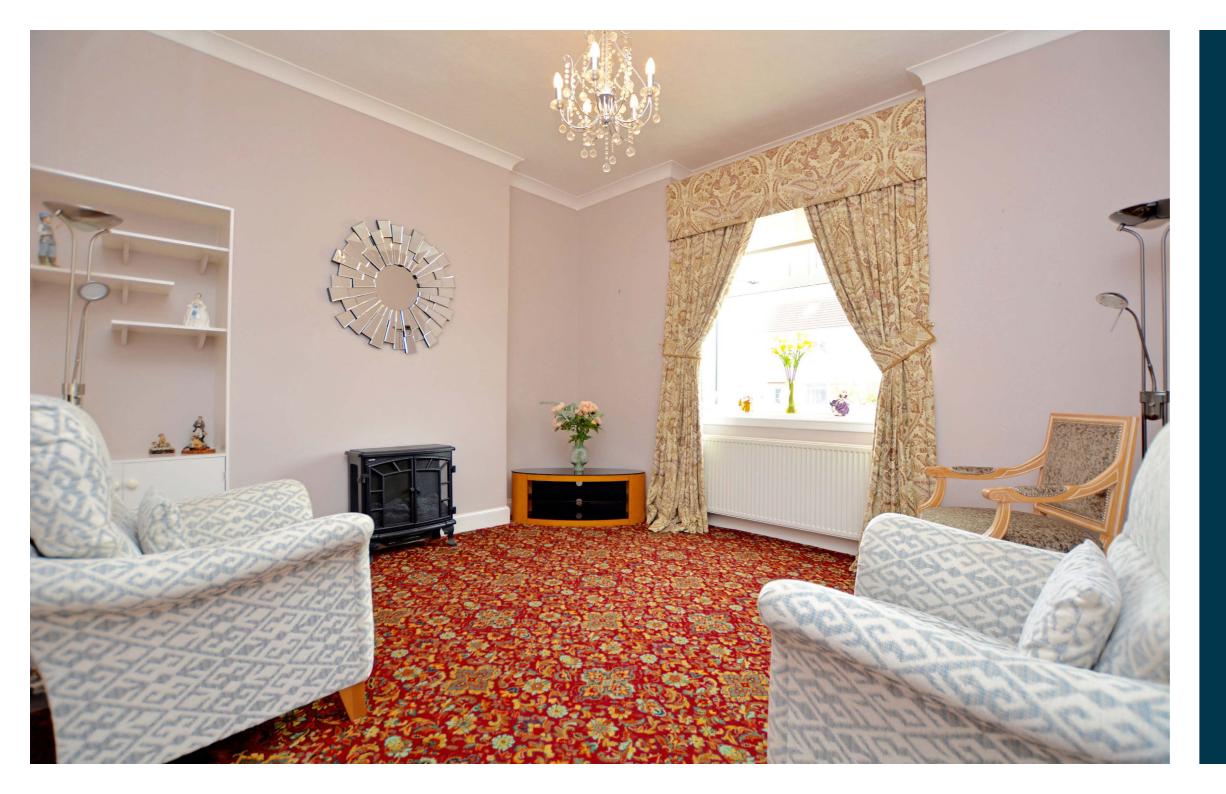

The property has been lovingly cared for by the current owners and features an excellent level of fixture and finish including a modern fitted kitchen, double glazing, gas central heating with a 'Potterton' boiler housed in the kitchen, neutral decoration and good sized gardens.

In summary the accommodation extends to an entrance vestibule, hall, front facing lounge, fitted kitchen, dining room with door to the rear garden, double bedroom and three piece wet room. Upstairs there is a floored and lined loft room with permanent stair from the hall and access to extensive eaves storage space.