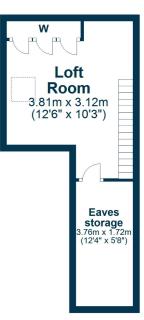

In summary the accommodation extends to an entrance vestibule, hall, front facing lounge, fitted kitchen, dining room with door to the rear garden, double bedroom and three piece wet room. Upstairs there is a floored and lined loft room with permanent stair from the hall and access to extensive eaves storage space.

## First Floor

Seaforth Road is located in a popular residential area between Ayr and Prestwick town centres which both provide a comprehensive range of amenities including supermarket and retail shopping, transport and recreational facilities. For the commuter there is ease of access to the bypass linking to Glasgow and surrounding districts.