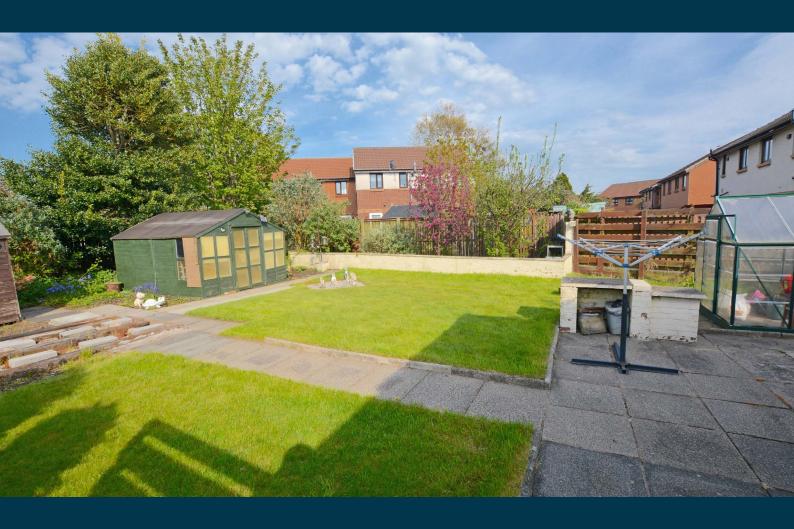

Externally the front garden is laid to decorative red whin chips. If off street parking is required there is scope to create a driveway to the front. The extensive rear garden is laid to lawn with mature trees, shrubbery borders and patio area. Included in the sale will be the summerhouse, greenhouse and garden shed.