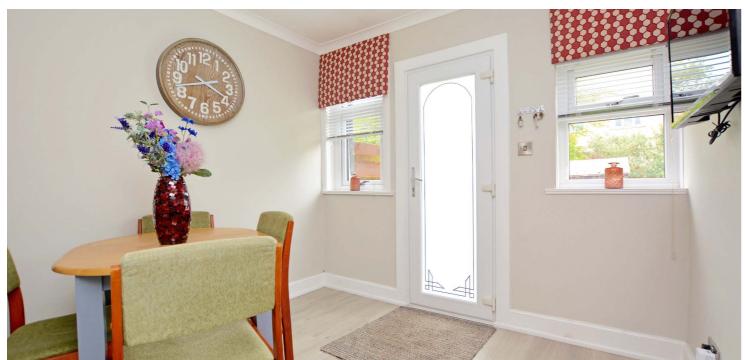

In summary the accommodation extends to an entrance vestibule, hall, front facing lounge, fitted kitchen, dining room with door to the rear garden, double bedroom and three piece wet room. Upstairs there is a floored and lined loft room with permanent stair from the hall and access to extensive eaves storage space.