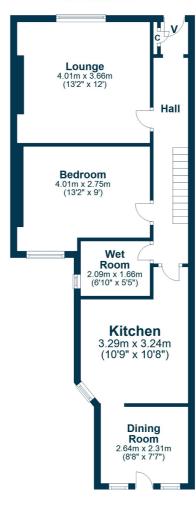

In summary the accommodation extends to an entrance vestibule, hall, front facing lounge, fitted kitchen, dining room with door to the rear garden, double bedroom and three piece wet room. Upstairs there is a floored and lined loft room with permanent stair from the hall and access to extensive eaves storage space.

## **Ground Floor**