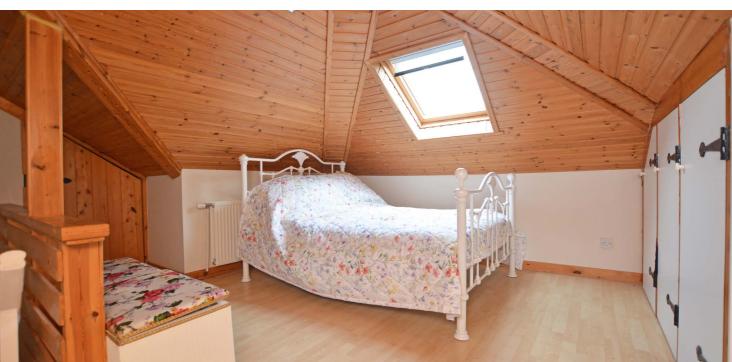

In summary the accommodation extends to an entrance vestibule, hall, front facing lounge, fitted kitchen, dining room with door to the rear garden, double bedroom and three piece wet room. Upstairs there is a floored and lined loft room with permanent stair from the hall and access to extensive eaves storage space.