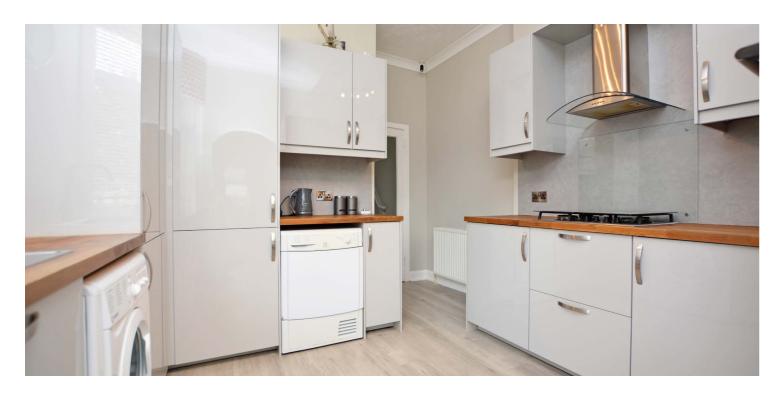

The property has been lovingly cared for by the current owners and features an excellent level of fixture and finish including a modern fitted kitchen, double glazing, gas central heating with a 'Potterton' boiler housed in the kitchen, neutral decoration and good sized gardens.

In summary the accommodation extends to an entrance vestibule, hall, front facing lounge, fitted kitchen, dining room with door to the rear garden, double bedroom and three piece wet room. Upstairs there is a floored and lined loft room with permanent stair from the hall and access to extensive eaves storage space.