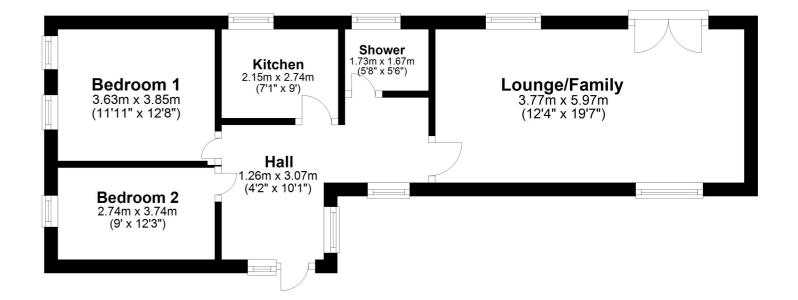

In more detail the accommodation comprises - reception hall, lounge/family room with patio doors to garden, modern fitted kitchen, two bedrooms, shower room, double glazing, gas central heating.

Outside there is a private parking area which provides hard standing for two vehicle. There is a sheltered rear garden with raised flower beds. There is a further smaller garden at the front.

AY4862 | Sat Nav: 14a Springvale Road, Ayr, KA7 2SH

For the full home report visit www.corumproperty.co.uk

\* All measurements and distances are approximate Floorplans are for illustration purposes and may not be to scale.