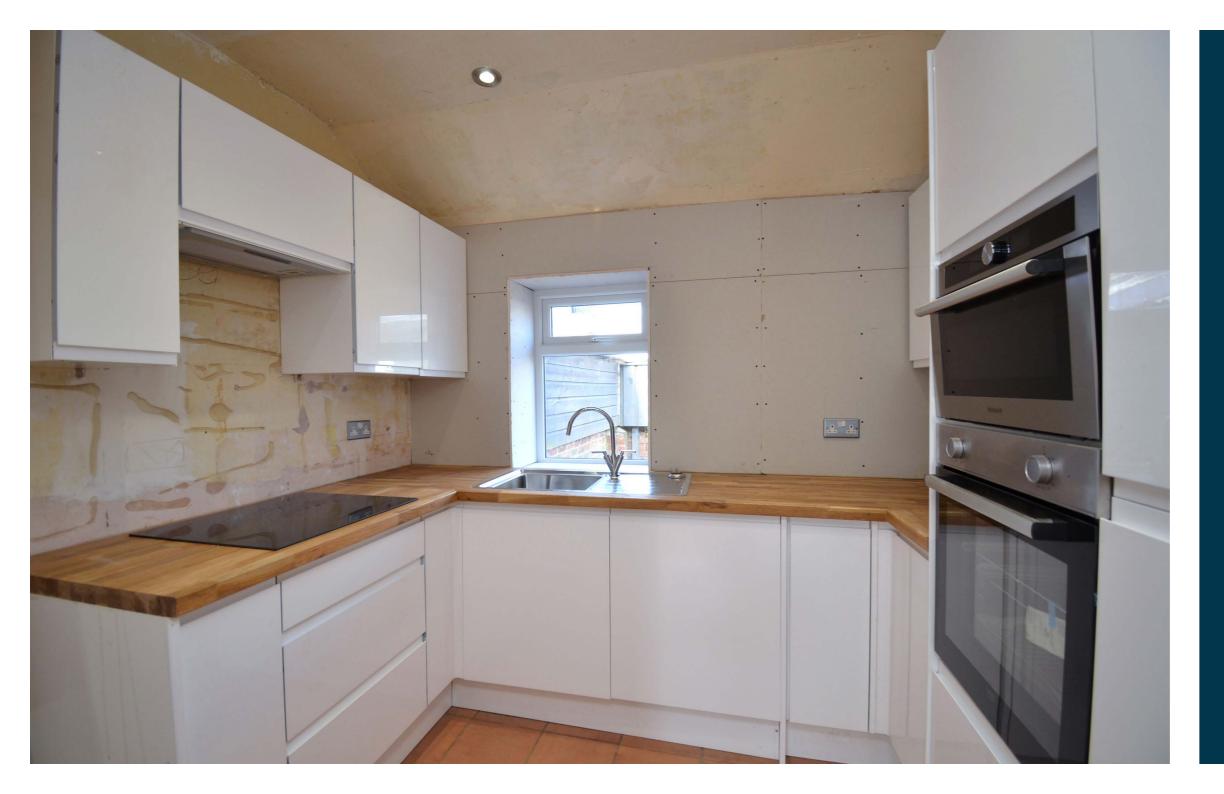

In more detail the accommodation comprises - reception hall, lounge/family room with patio doors to garden, modern fitted kitchen, two bedrooms, shower room, double glazing, gas central heating.

Outside there is a private parking area which provides hard standing for two vehicle. There is a sheltered rear garden with raised flower beds. There is a further smaller garden at the front.