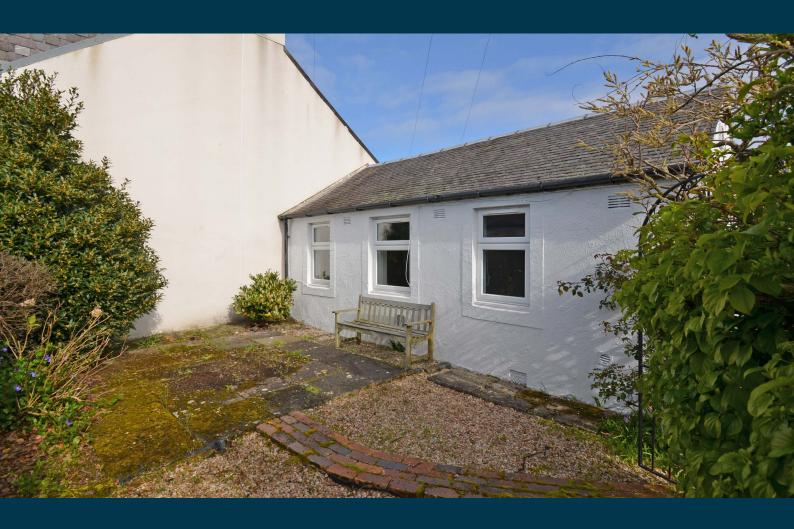

In more detail the accommodation comprises - reception hall, lounge/family room with patio doors to garden, modern fitted kitchen, two bedrooms, shower room, double glazing, gas central heating.

Outside there is a private parking area which provides hard standing for two vehicle. There is a sheltered rear garden with raised flower beds. There is a further smaller garden at the front.