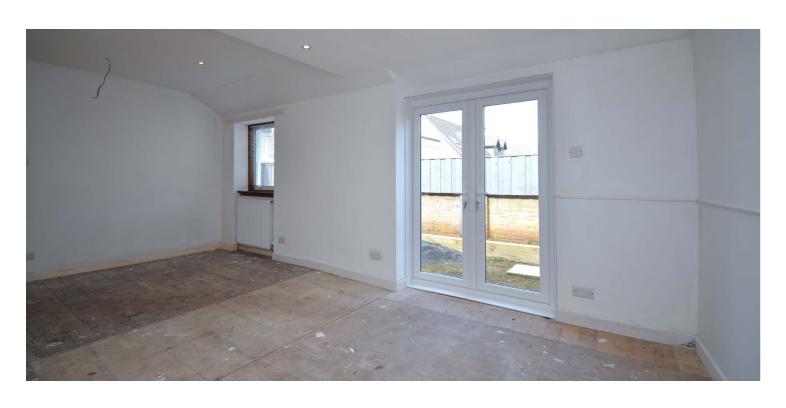

In more detail the accommodation comprises - reception hall, lounge/family room with patio doors to garden, modern fitted kitchen, two bedrooms, shower room, double glazing, gas central heating.

Outside there is a private parking area which provides hard standing for two vehicle. There is a sheltered rear garden with raised flower beds. There is a further smaller garden at the front.