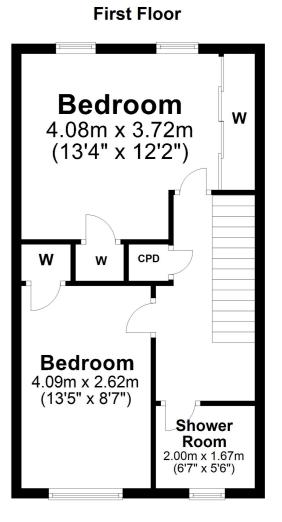

In summary the accommodation extends to, on the ground floor, a vestibule, front facing lounge, open plan dining kitchen and rear hall/utility. Upstairs there are two double bedrooms and a three piece shower room.

AY4871 | Sat Nav: 47 Ballantine Drive, Ayr, KA7 2RG

For the full home report visit www.corumproperty.co.uk

\* All measurements and distances are approximate Floorplans are for illustration purposes and may not be to scale.