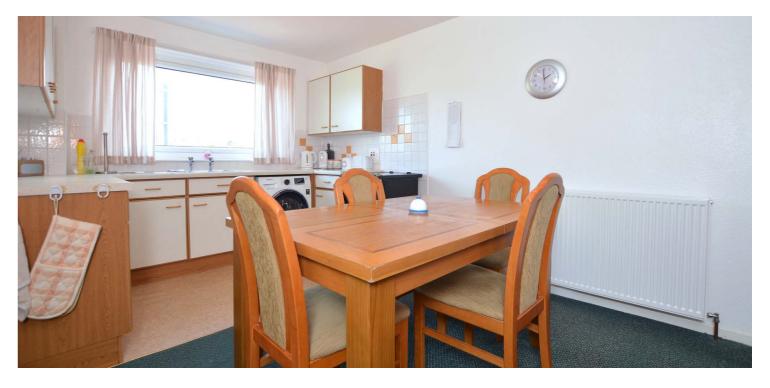

In summary the accommodation extends to, on the ground floor, a vestibule, front facing lounge, open plan dining kitchen and rear hall/utility. Upstairs there are two double bedrooms and a three piece shower room.