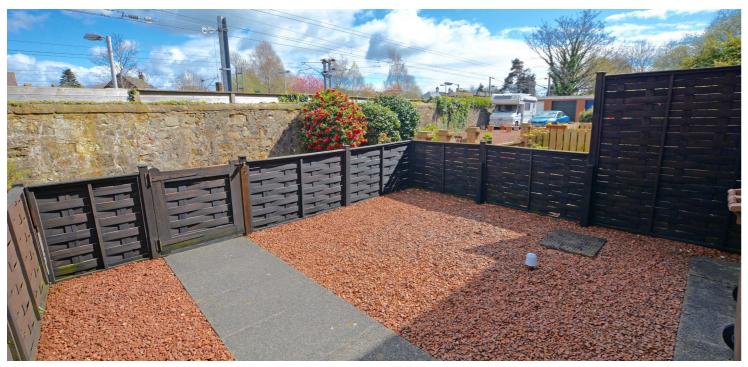

Externally there are gardens to the front and rear which are predominantly laid to red whin chips. To the side there is a lock-up garage and parking.

Ballantine Drive is an admired address located just off Carrick Road adjacent to Ayr town centre and ideally placed for a wide range of amenities. Ayr town centre provides a wide range of amenities including supermarket and retail shopping. For the commuter there are excellent road and rail links with the railway station in close proximity providing regular services to Glasgow city centre.