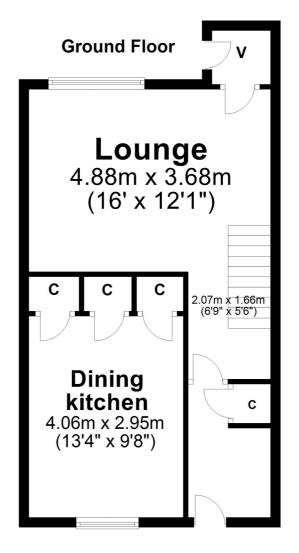

In summary the accommodation extends to, on the ground floor, a vestibule, front facing lounge, open plan dining kitchen and rear hall/utility. Upstairs there are two double bedrooms and a three piece shower room.

AY4871 | Sat Nav: 47 Ballantine Drive, Ayr, KA7 2RG

For the full home report visit www.corumproperty.co.uk

\* All measurements and distances are approximate Floorplans are for illustration purposes and may not be to scale.