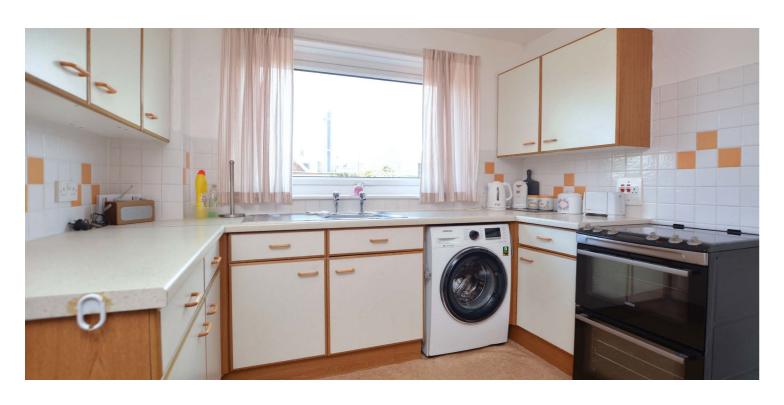

Potential purchasers should note the property was originally a three bedroom and could easily be returned to the original configuration if required.

Features and benefits include a fitted kitchen, three piece shower room with easy entry shower, double glazing, gas central heating with a 'Potterton' boiler, extensive wardrobe and storage space and neutral decoration.

In summary the accommodation extends to, on the ground floor, a vestibule, front facing lounge, open plan dining kitchen and rear hall/utility. Upstairs there are two double bedrooms and a three piece shower room.