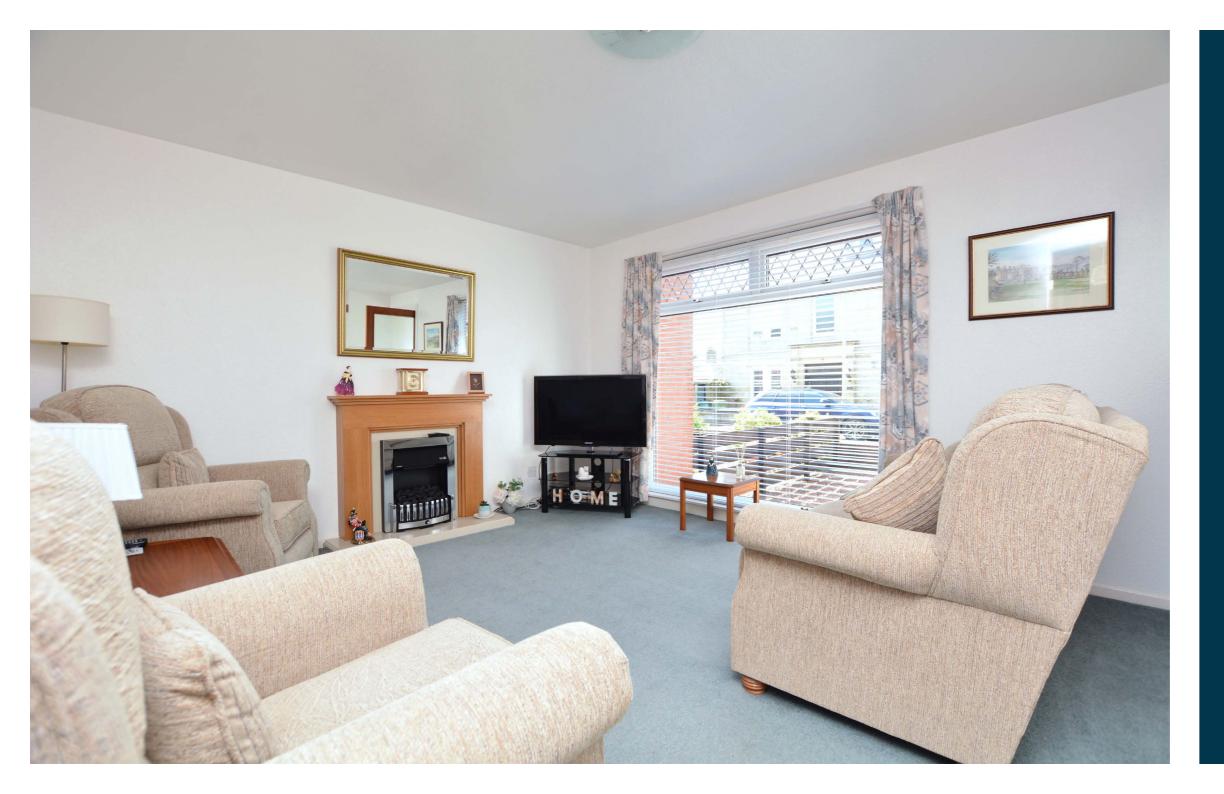

In summary the accommodation extends to, on the ground floor, a vestibule, front facing lounge, open plan dining kitchen and rear hall/utility. Upstairs there are two double bedrooms and a three piece shower room.