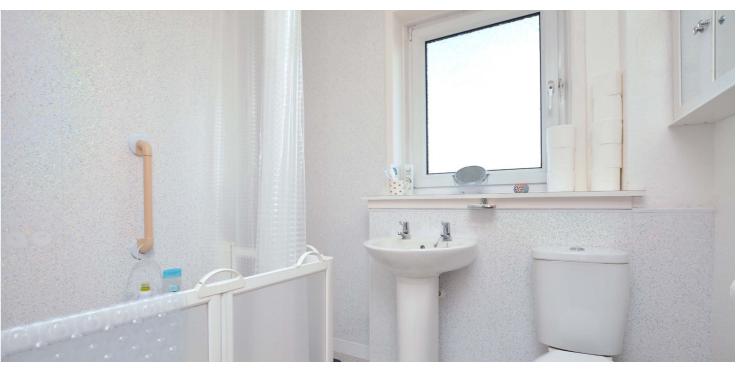

## 1 | BATHROOM

Potential purchasers should note the property was originally a three bedroom and could easily be returned to the original configuration if required.

Features and benefits include a fitted kitchen, three piece shower room with easy entry shower, double glazing, gas central heating with a 'Potterton' boiler, extensive wardrobe and storage space and neutral decoration.