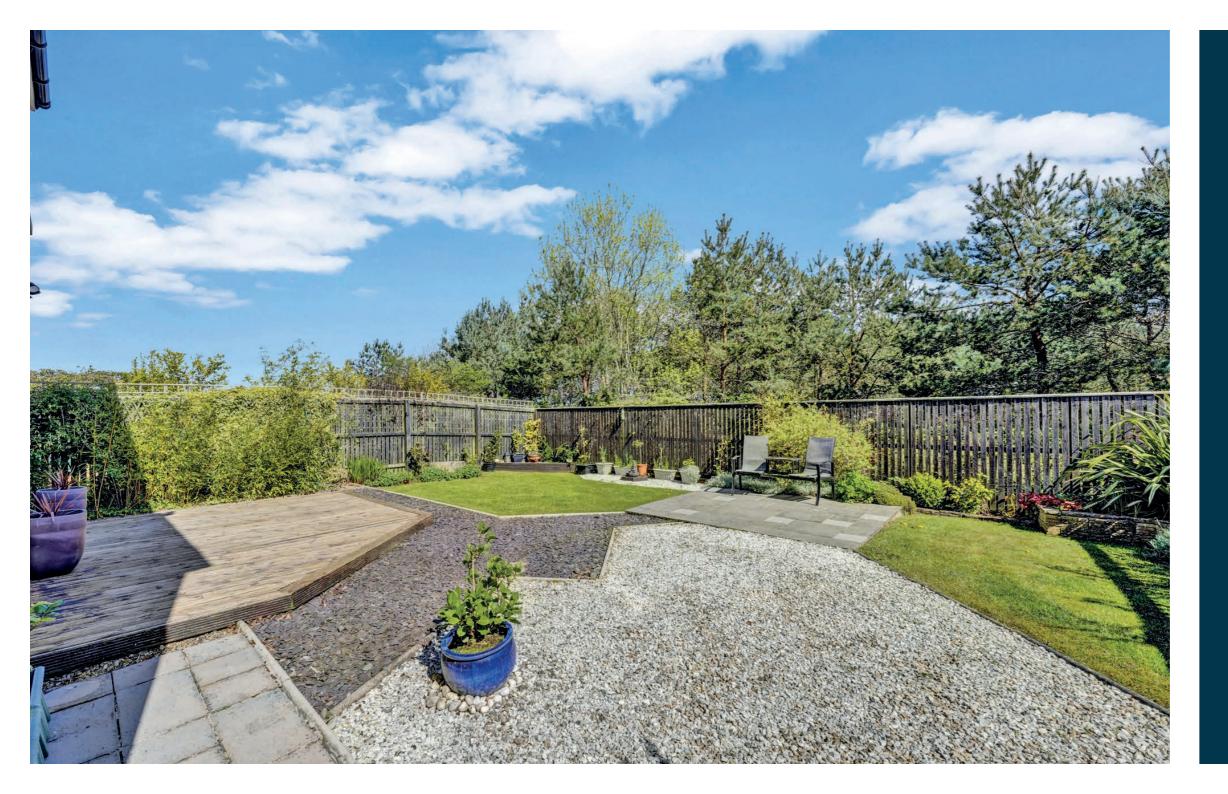

Externally, the front garden is laid to lawn with adjacent double block paved driveway for off road parking. The generously proportioned and fully enclosed rear garden is also laid to lawn with perimeter fencing and patio area. The garden is a perfect place to relax in as this property is not overlooked at the rear. Early viewing is essential.