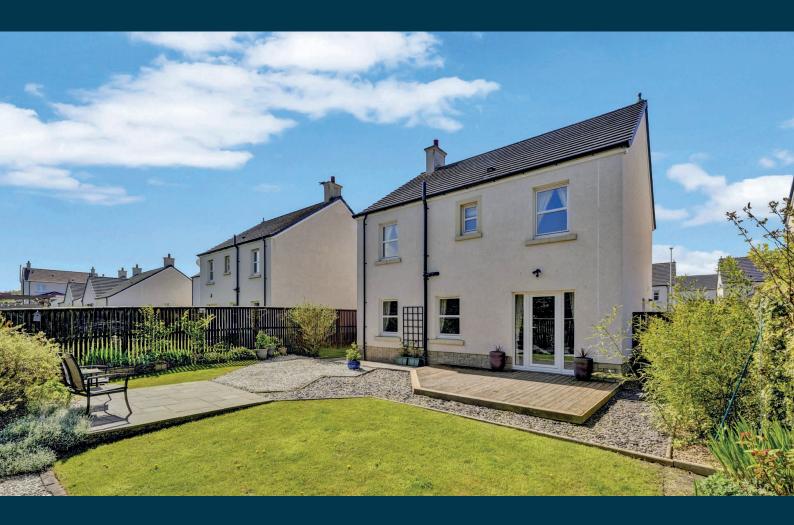

Externally, the front garden is laid to lawn with adjacent double block paved driveway for off road parking. The generously proportioned and fully enclosed rear garden is also laid to lawn with perimeter fencing and patio area. The garden is a perfect place to relax in as this property is not overlooked at the rear. Early viewing is essential.