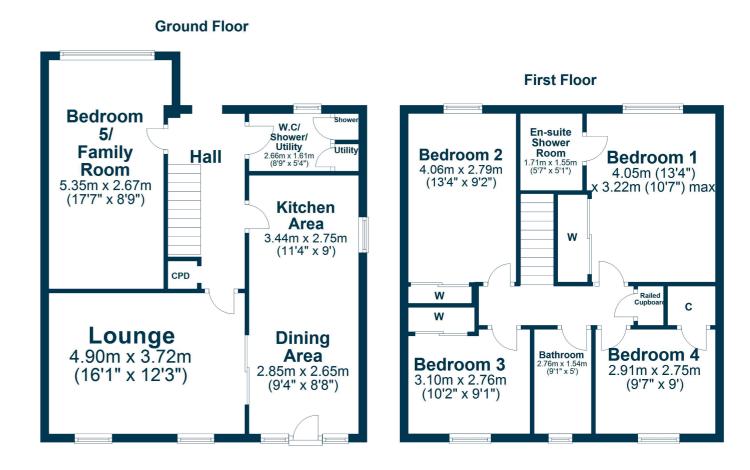

In summary, the accommodation extends to, on the ground floor, a welcoming reception hallway with utility/wc/shower room off and a family room/bedroom 5, a rear facing lounge and open plan kitchen/dining room with sliding double doors to the lounge. Upstairs there are four bedrooms including a master with an upgraded three piece en-suite shower room. Completing the accommodation is a three piece family bathroom. Three of the four bedrooms feature fitted wardrobe space. Bedroom 4 has a generous storage cupboard.