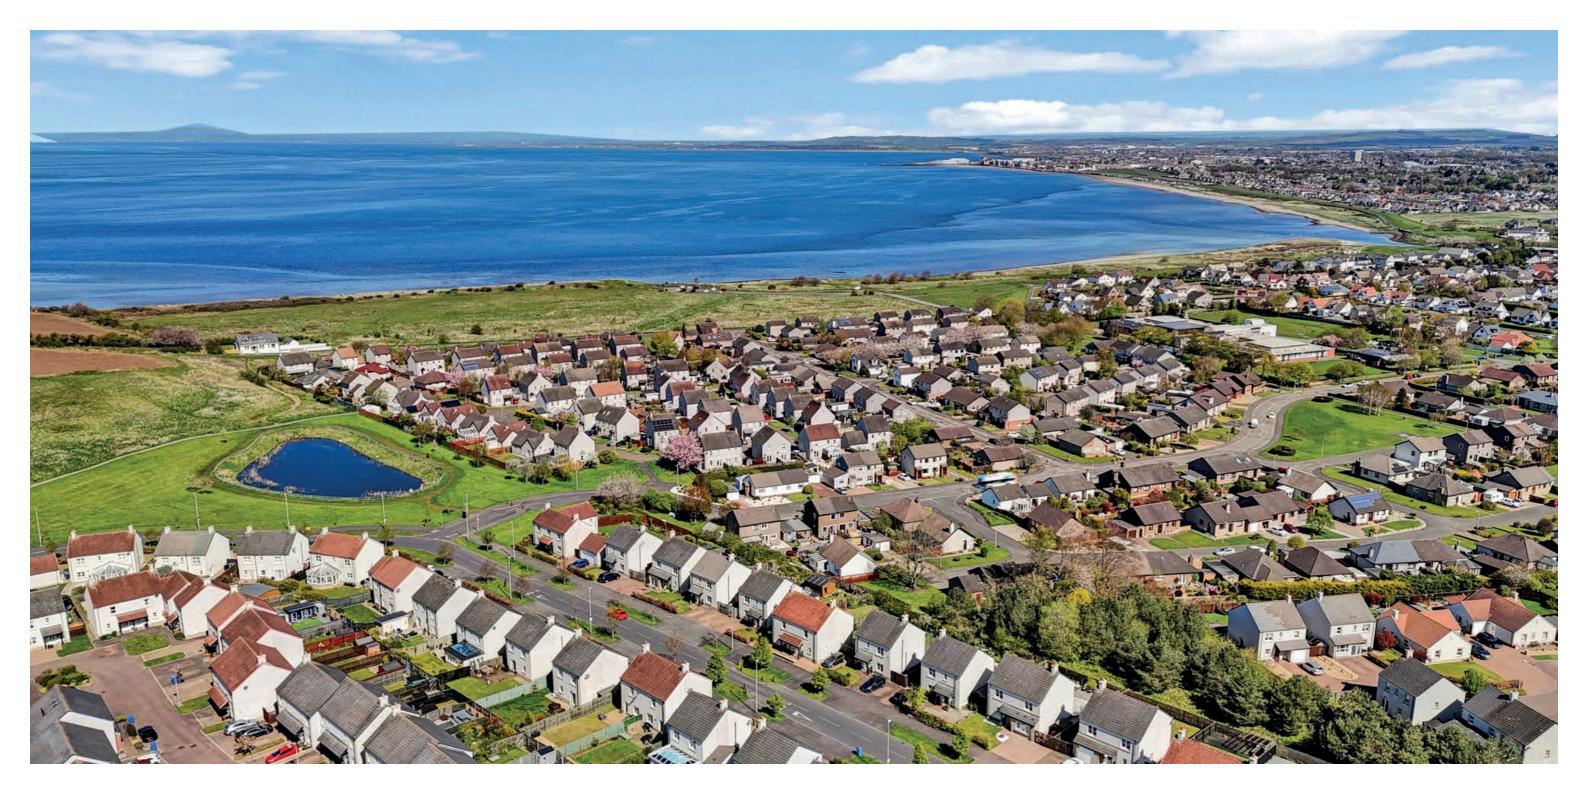

Cumbrae Drive forms part of a stylish development by MacTaggart & Mickel within close proximity to the seafront and the highly regarded Doonfoot Primary School. There are a variety of local amenities within the immediate area while Ayr town centre is around three miles distant and provides a more comprehensive range of amenities including supermarket and retail shopping. For the commuter there are excellent road and rail links to Glasgow and surrounding areas.