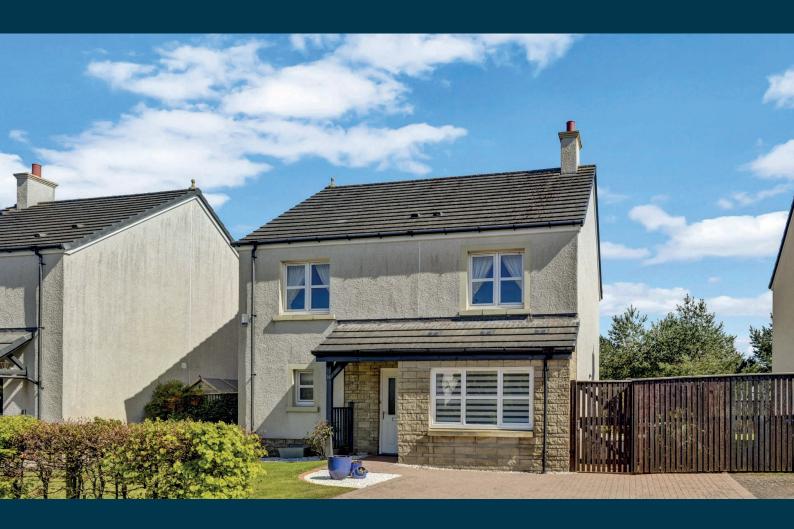

## 28 CUMBRAE DRIVE DOONFOOT

www.corumproperty.co.uk

- 5 | BEDROOMS
- 3 | BATHROOMS
- 2 | PUBLIC ROOMS

In show home condition, complete with a garage conversion as well as a ground floor shower, Number 28 Cumbrae Drive is an executive 5 bedroom detached villa by MacTaggart & Mickel with fully enclosed, private, landscaped gardens, and an excellent level of fixtures and fittings throughout.

Number 28 is a stunning modern detached villa perfectly suited to the family market and situated on an excellent plot with a generous, landscaped and fully enclosed rear garden. Particular mention should be made of the open plan kitchen/dining room with a door leading to the rear garden as well as double sliding doors opening through to the lounge - an exceptional space for both relaxing and entertaining and a thoughtful design for modern living.