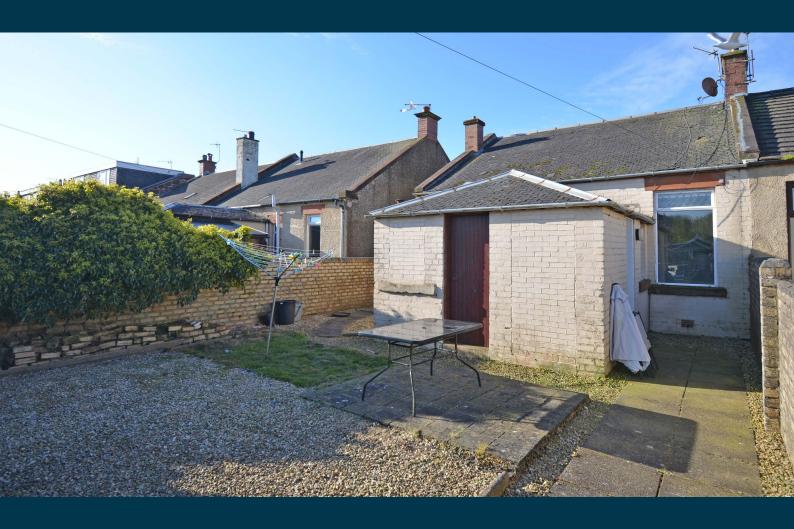

Externally there is a small front garden. The enclosed rear garden is child safe and enjoys an area of artificial lawn and chipped and paved landscaped areas. There is a wooden garden shed.

Marchfield Road is a relatively traffic free residential address within close proximity to Newton-on-Ayr railway station, within a few minutes from the beach and perfectly placed for access to both Ayr and Prestwick town centres and a wide range of amenities including excellent schooling and recreational facilities.