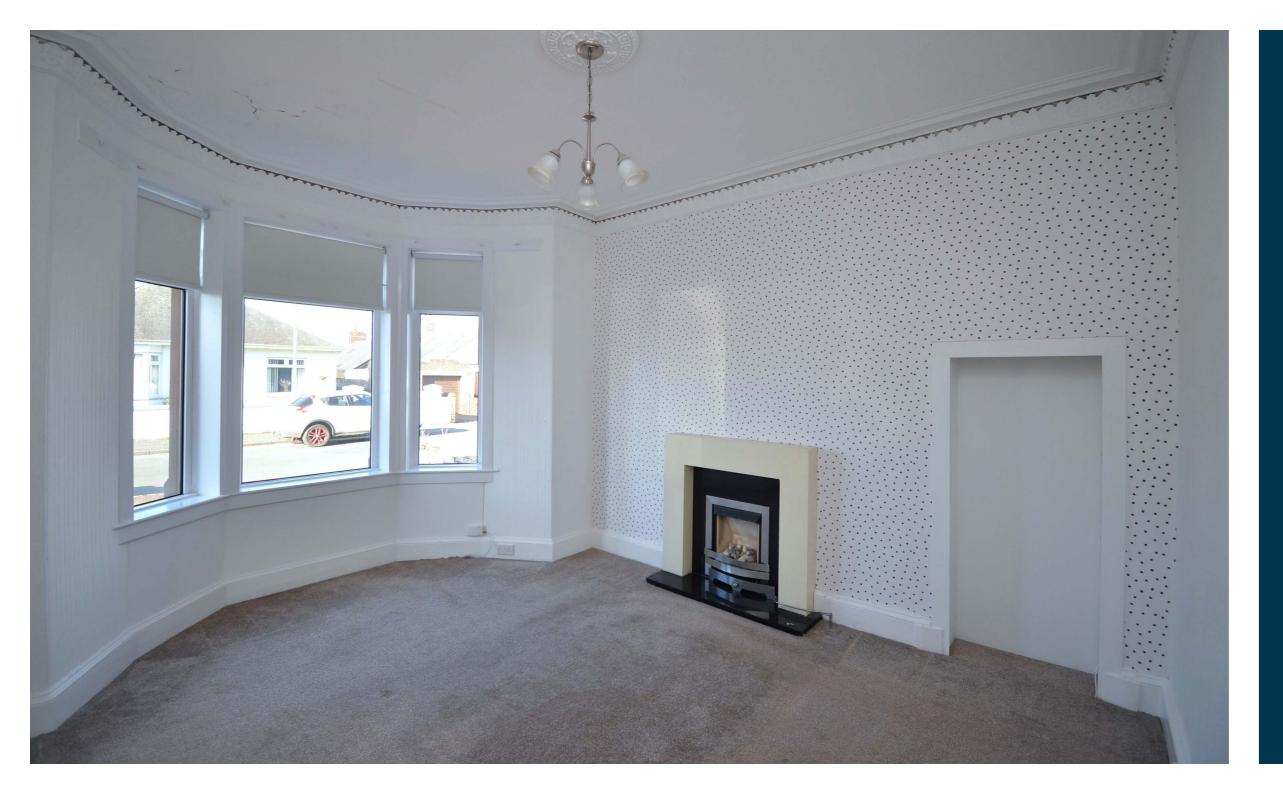

In more detail - entrance vestibule, reception hall, study area, formal bay window lounge/bedroom, family/dining room, double bedroom, modern fitted kitchen, bathroom, double glazing, gas central heating.