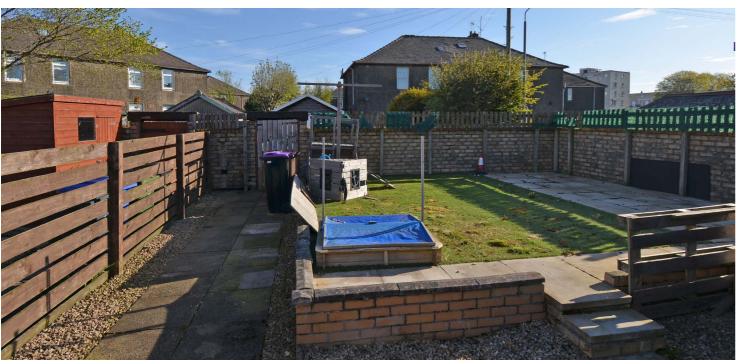

Externally there is a small front garden. The enclosed rear garden is child safe and enjoys an area of artificial lawn and chipped and paved landscaped areas. There is a wooden garden shed.

Marchfield Road is a relatively traffic free residential address within close proximity to Newton-on-Ayr railway station, within a few minutes from the beach and perfectly placed for access to both Ayr and Prestwick town centres and a wide range of amenities including excellent schooling and recreational facilities.