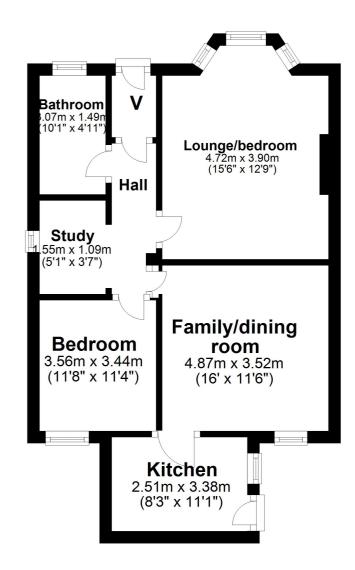

In more detail - entrance vestibule, reception hall, study area, formal bay window lounge/bedroom, family/dining room, double bedroom, modern fitted kitchen, bathroom, double glazing, gas central heating.

AY4878 | Sat Nav: 38 Marchfield Road, Ayr, KA8 8PN

For the full home report visit www.corumproperty.co.uk

\* All measurements and distances are approximate Floorplans are for illustration purposes and may not be to scale.