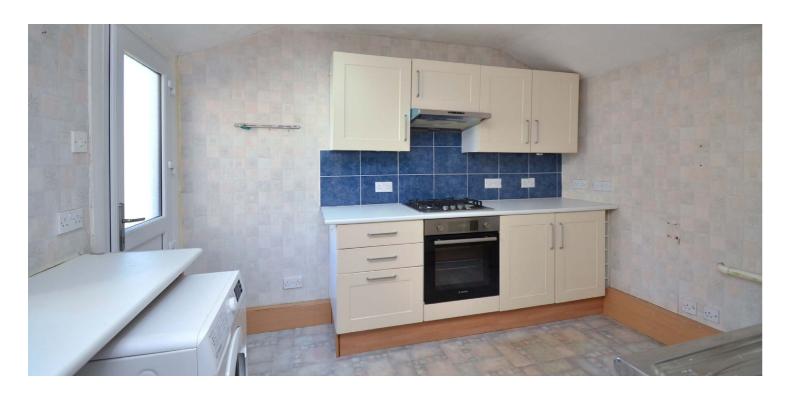

In more detail - entrance vestibule, reception hall, study area, formal bay window lounge/bedroom, family/dining room, double bedroom, modern fitted kitchen, bathroom, double glazing, gas central heating.