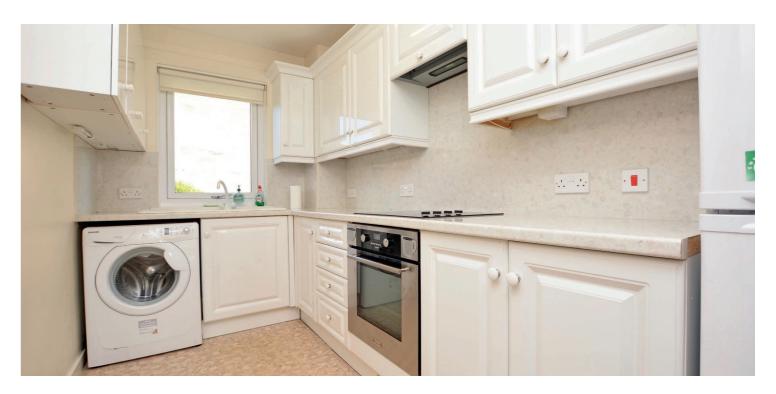

The all on the level accommodation includes a modern fitted kitchen and three piece shower room, double glazing, neutral decoration, electric heating, fitted wardrobes in the main bedroom and generous storage.

In more detail the accommodation extends to a reception hallway with three storage cupboards off, lounge/dining room with feature fireplace, fitted kitchen with a range of wall and floor mounted units and white goods, two bedrooms (one with fitted wardrobes) and a three piece shower room.