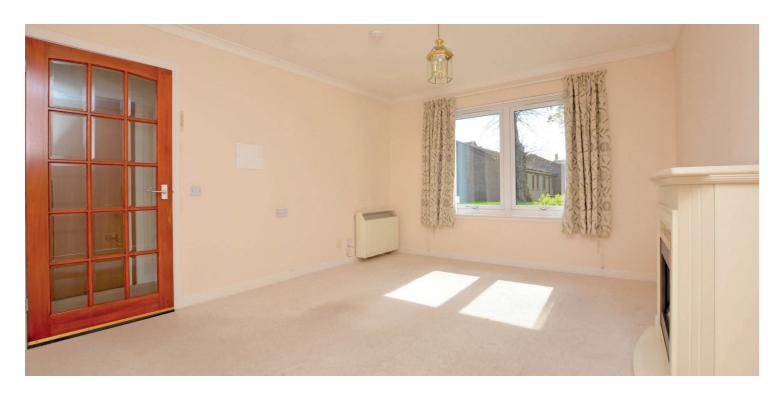

In more detail the accommodation extends to a reception hallway with three storage cupboards off, lounge/dining room with feature fireplace, fitted kitchen with a range of wall and floor mounted units and white goods, two bedrooms (one with fitted wardrobes) and a three piece shower room.