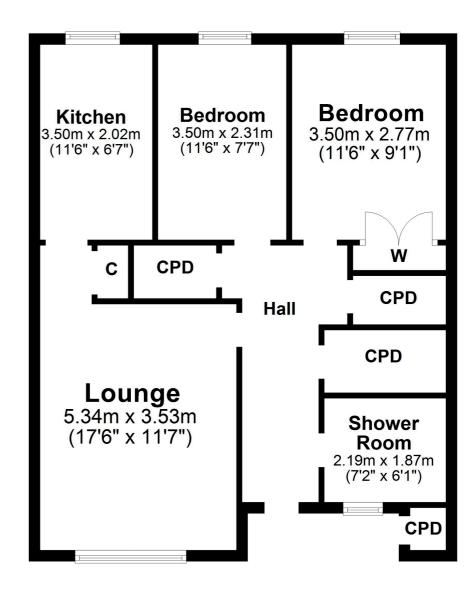

The all on the level accommodation includes a modern fitted kitchen and three piece shower room, double glazing, neutral decoration, electric heating, fitted wardrobes in the main bedroom and generous storage.

In more detail the accommodation extends to a reception hallway with three storage cupboards off, lounge/dining room with feature fireplace, fitted kitchen with a range of wall and floor mounted units and white goods, two bedrooms (one with fitted wardrobes) and a three piece shower room.

AY4869 | Sat Nav: 30 Carrick Gardens, Ayr, KA7 2RT

For the full home report visit www.corumproperty.co.uk

\* All measurements and distances are approximate Floorplans are for illustration purposes and may not be to scale.