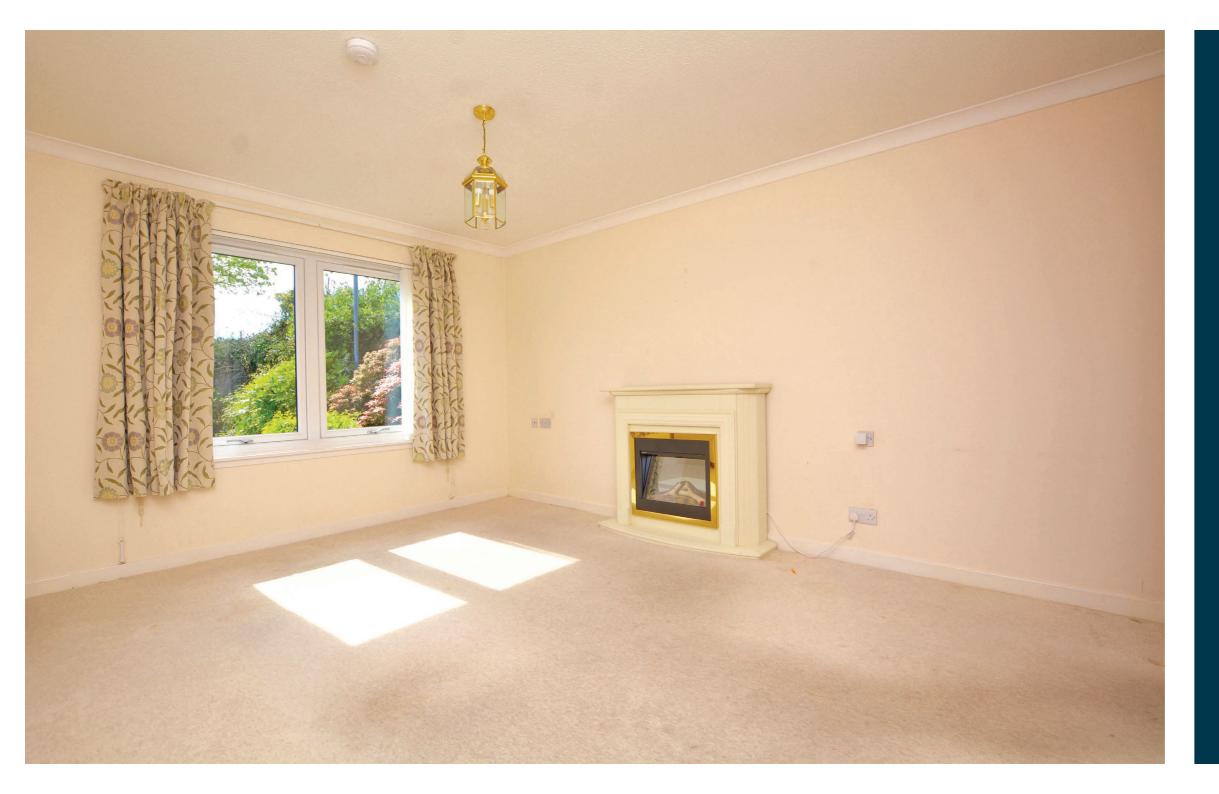

The all on the level accommodation includes a modern fitted kitchen and three piece shower room, double glazing, neutral decoration, electric heating, fitted wardrobes in the main bedroom and generous storage.

In more detail the accommodation extends to a reception hallway with three storage cupboards off, lounge/dining room with feature fireplace, fitted kitchen with a range of wall and floor mounted units and white goods, two bedrooms (one with fitted wardrobes) and a three piece shower room.