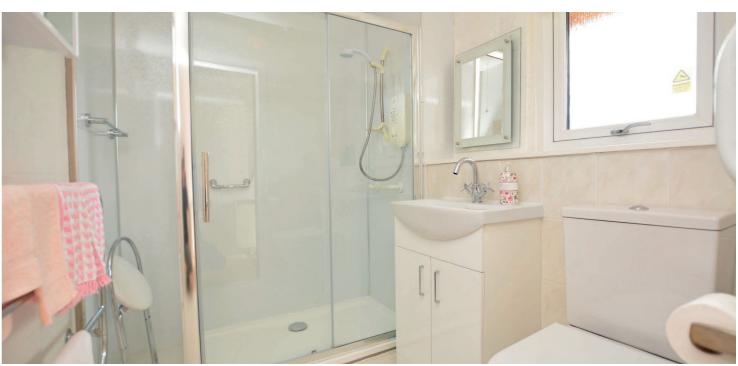

The all on the level accommodation includes a modern fitted kitchen and three piece shower room, double glazing, neutral decoration, electric heating, fitted wardrobes in the main bedroom and generous storage.

In more detail the accommodation extends to a reception hallway with three storage cupboards off, lounge/dining room with feature fireplace, fitted kitchen with a range of wall and floor mounted units and white goods, two bedrooms (one with fitted wardrobes) and a three piece shower room.