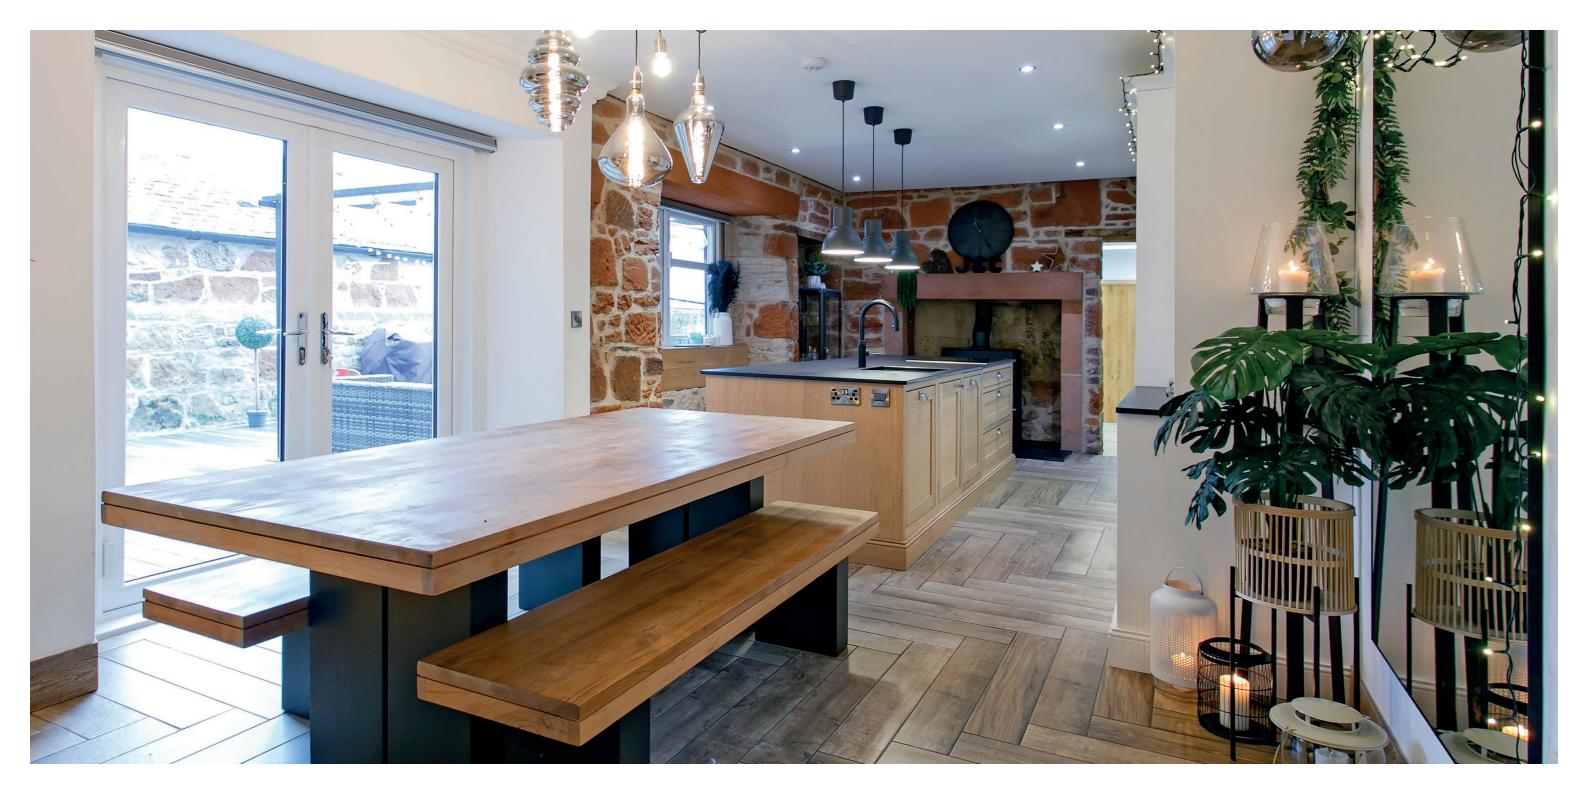

As our accompanying photographs show no expense has been spared in creating a wonderful family home with an exceptional level of fixture and finish throughout.

In summary the accommodation extends to, on the ground floor, an entrance vestibule, broad and welcoming reception hallway, five piece box windowed formal lounge, family room with doors to the rear garden, 25' open plan dining kitchen also with doors to the rear garden, useful utility room and three piece shower room. On the first floor there is a spacious upper landing, four double bedrooms and a five piece bathroom. On the second floor there is a further double bedroom and three piece shower room.