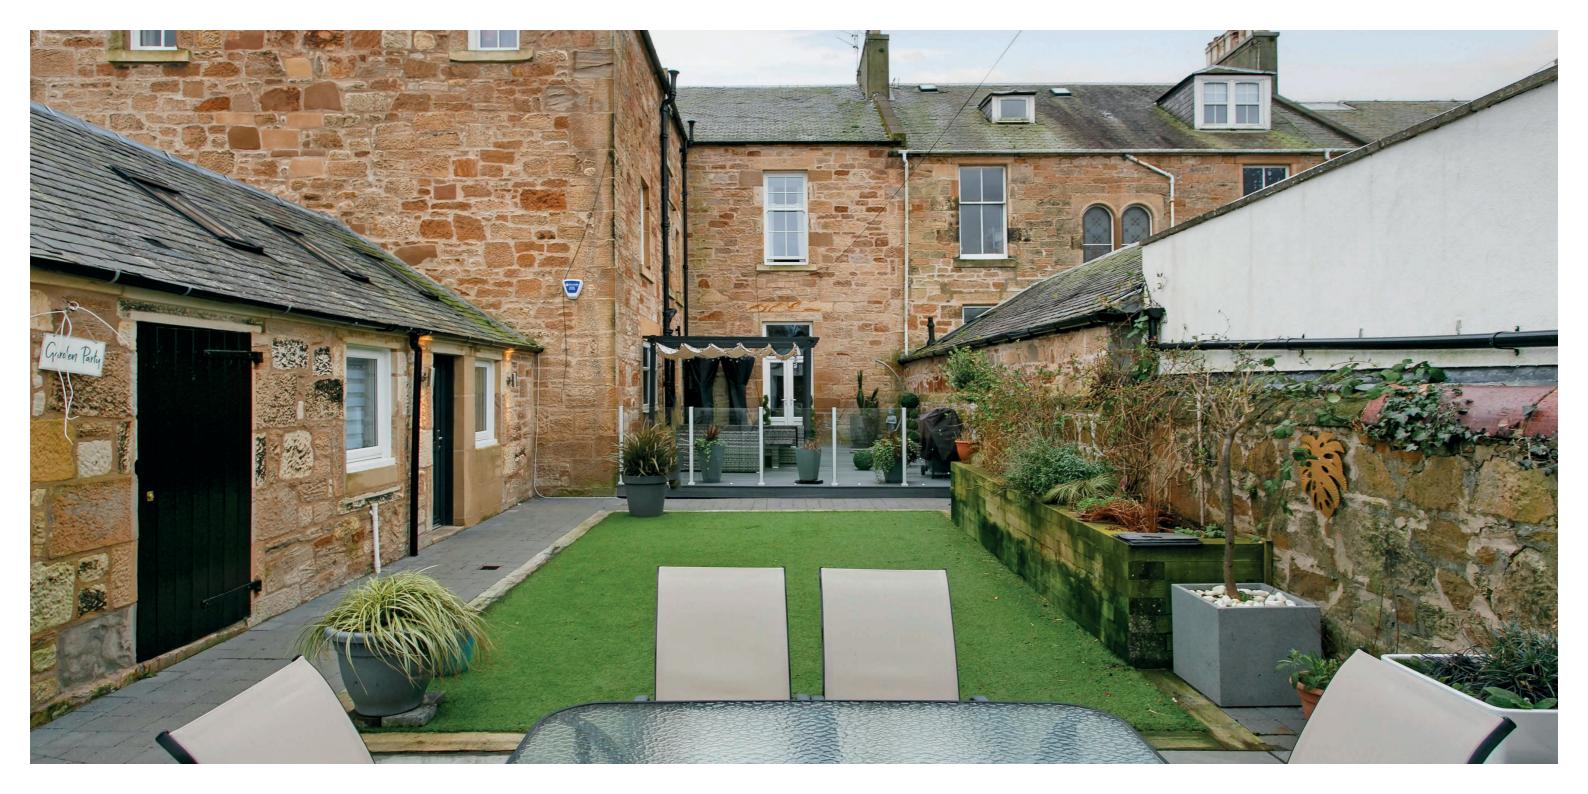

Externally the front garden is predominantly laid to lawn with surrounding shrubbery borders. The fully enclosed rear garden has been professionally landscaped with artificial lawn, decorative patio area, external store, detached double garage and driveway beyond. The double garage has automatic doors to the front and rear and rafter storage.