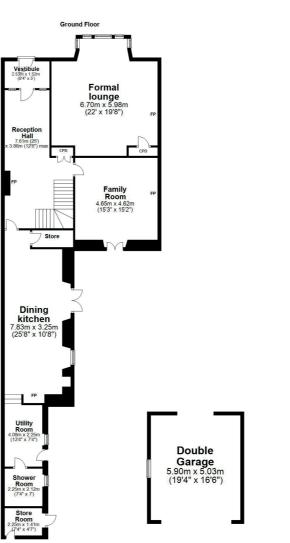

As our accompanying photographs show no expense has been spared in creating a wonderful family home with an exceptional level of fixture and finish throughout.

In summary the accommodation extends to, on the ground floor, an entrance vestibule, broad and welcoming reception hallway, five piece box windowed formal lounge, family room with doors to the rear garden, 25' open plan dining kitchen also with doors to the rear garden, useful utility room and three piece shower room. On the first floor there is a spacious upper landing, four double bedrooms and a five piece bathroom. On the second floor there is a further double bedroom and three piece shower room.

AY4765 | Sat Nav: 21 Park Circus, Ayr, KA7 2DJ

For the full home report visit www.corumproperty.co.uk

\* All measurements and distances are approximate Floorplans are for illustration purposes and may not be to scale.