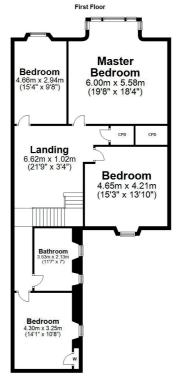

As our accompanying photographs show no expense has been spared in creating a wonderful family home with an exceptional level of fixture and finish throughout.

In summary the accommodation extends to, on the ground floor, an entrance vestibule, broad and welcoming reception hallway, five piece box windowed formal lounge, family room with doors to the rear garden, 25' open plan dining kitchen also with doors to the rear garden, useful utility room and three piece shower room. On the first floor there is a spacious upper landing, four double bedrooms and a five piece bathroom. On the second floor there is a further double bedroom and three piece shower room.

AY4765 | Sat Nav: 21 Park Circus, Ayr, KA7 2DJ

For the full home report visit www.corumproperty.co.uk

\* All measurements and distances are approximate Floorplans are for illustration purposes and may not be to scale.