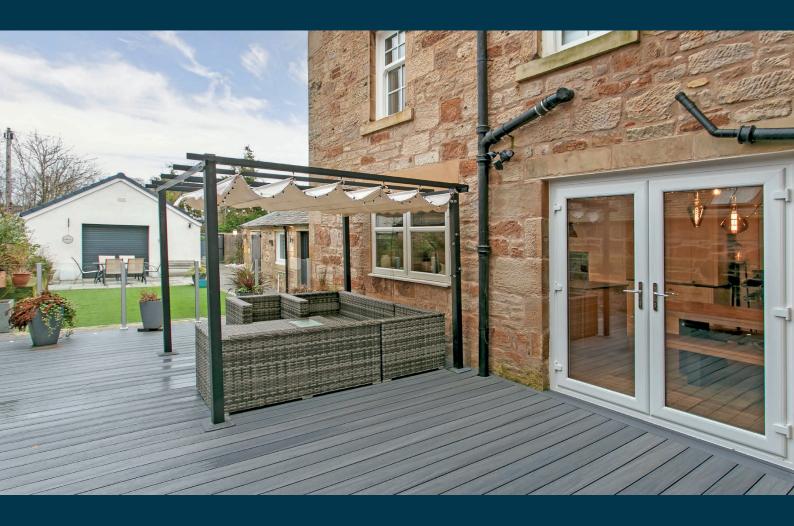

Externally the front garden is predominantly laid to lawn with surrounding shrubbery borders. The fully enclosed rear garden has been professionally landscaped with artificial lawn, decorative patio area, external store, detached double garage and driveway beyond. The double garage has automatic doors to the front and rear and rafter storage.