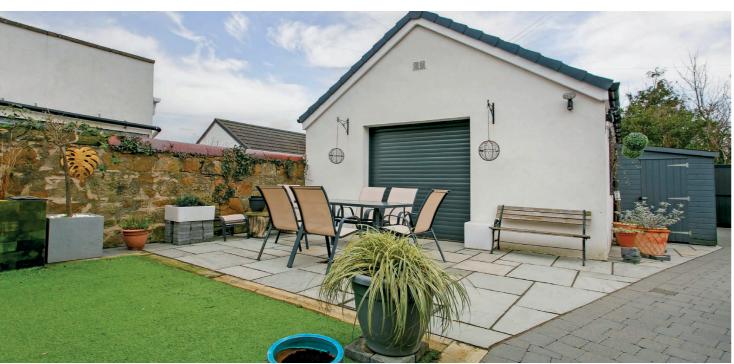

Externally the front garden is predominantly laid to lawn with surrounding shrubbery borders. The fully enclosed rear garden has been professionally landscaped with artificial lawn, decorative patio area, external store, detached double garage and driveway beyond. The double garage has automatic doors to the front and rear and rafter storage.