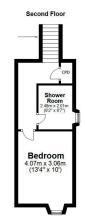

As our accompanying photographs show no expense has been spared in creating a wonderful family home with an exceptional level of fixture and finish throughout.

In summary the accommodation extends to, on the ground floor, an entrance vestibule, broad and welcoming reception hallway, five piece box windowed formal lounge, family room with doors to the rear garden, 25' open plan dining kitchen also with doors to the rear garden, useful utility room and three piece shower room. On the first floor there is a spacious upper landing, four double bedrooms and a five piece bathroom. On the second floor there is a further double bedroom and three piece shower room.

AY4765 | Sat Nav: 21 Park Circus, Ayr, KA7 2DJ

For the full home report visit www.corumproperty.co.uk

\* All measurements and distances are approximate Floorplans are for illustration purposes and may not be to scale.