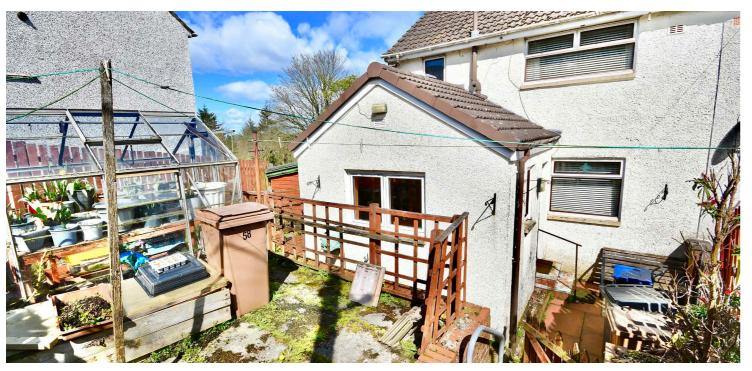

Externally there are gardens to the front laid with lawn and decorative shrubs, with a gated driveway that leads to the detached garage. There is gated access at the side round to an enclosed garden, with a tiered patio, room for bin storage and a greenhouse.