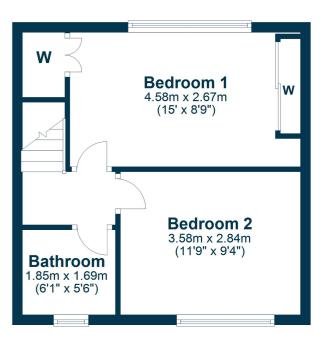

In more detail, the internal accommodation extends to an entrance hallway with stairs leading to the upper floor and an under stairs storage cupboard, a spacious lounge with a feature fireplace, a dining room and a large fitted kitchen with a door to the rear garden. On the upper floor there are two double bedrooms, including one with fitted wardrobes, and a fitted bathroom suite.

## **First Floor**

Patna is a village situated alongside the River Doon in the Doon valley, named after the ancient city that sits on the Ganges River in India, and is only a short drive from the Galloway Forest. There are a range of local amenities including a primary school, bus links and leisure facilities. Ayr is around 9 miles distant and provides a more comprehensive range of amenities.