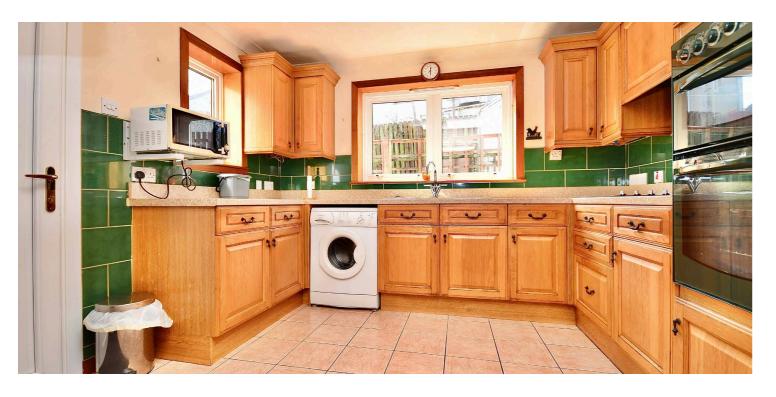

In more detail, the internal accommodation extends to an entrance hallway with stairs leading to the upper floor and an under stairs storage cupboard, a spacious lounge with a feature fireplace, a dining room and a large fitted kitchen with a door to the rear garden. On the upper floor there are two double bedrooms, including one with fitted wardrobes, and a fitted bathroom suite.