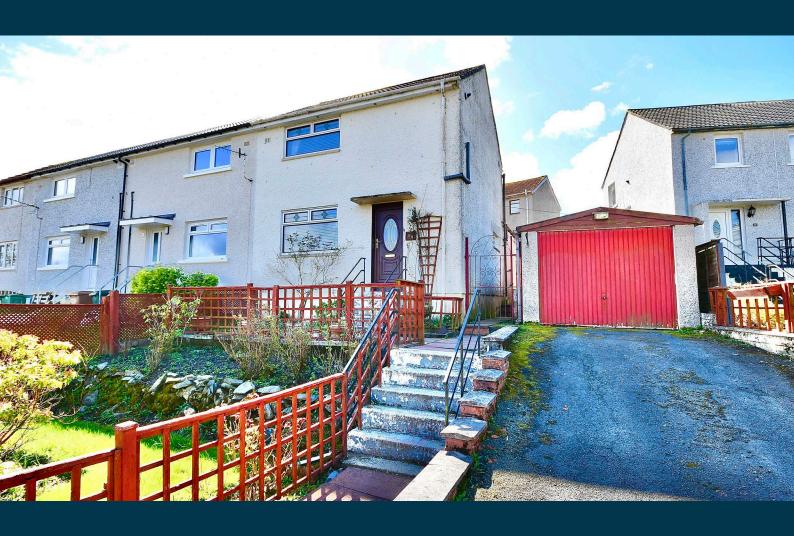

## 58 DALHARCO AVENUE

PATNA

www.corumproperty.co.uk

- 2 | BEDROOMS
- 1 | BATHROOM
- 2 | PUBLIC ROOMS

An extended end terraced family home in the semi-rural village of Patna, with generous garden grounds an open outlook over Ayrshire countryside, off road parking and a detached garage.

58 Dalharco Avenue is a spacious end terraced family home that has been extended on the ground floor to create a wealth of living space, with a large kitchen and a separate formal dining room. There are two large double bedrooms, loft access and low-maintenance garden grounds to the front and rear, with a detached garage and ample off road parking. The property also looks out over rolling Ayrshire countryside to the front from its elevated position. Patna is a delightful village, set along the River Doon with a semi rural location that allows immediate access into open rolling Ayrshire countryside, but is only minutes by road from the market town of Ayr and its vast range of amenities.

Externally there are gardens to the front laid with lawn and decorative shrubs, with a gated driveway that leads to the detached garage. There is gated access at the side round to an enclosed garden, with a tiered patio, room for bin storage and a greenhouse.