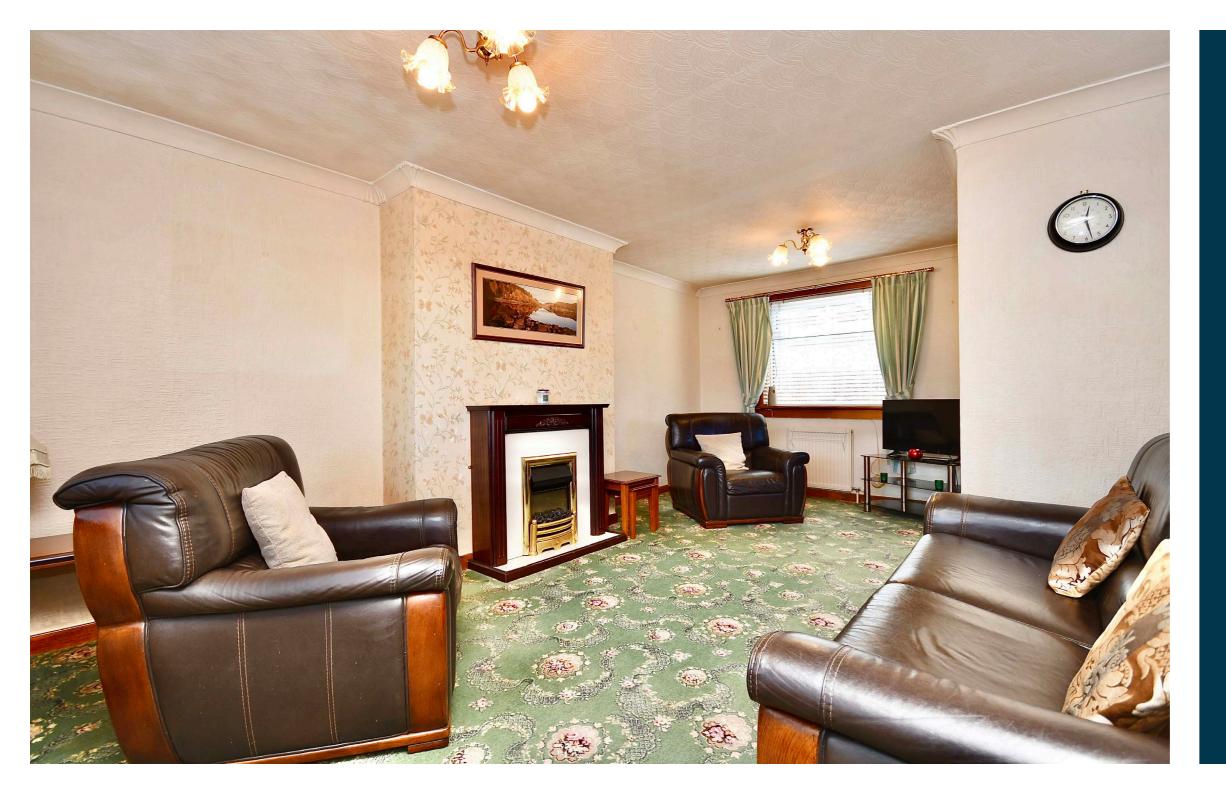

In more detail, the internal accommodation extends to an entrance hallway with stairs leading to the upper floor and an under stairs storage cupboard, a spacious lounge with a feature fireplace, a dining room and a large fitted kitchen with a door to the rear garden. On the upper floor there are two double bedrooms, including one with fitted wardrobes, and a fitted bathroom suite.