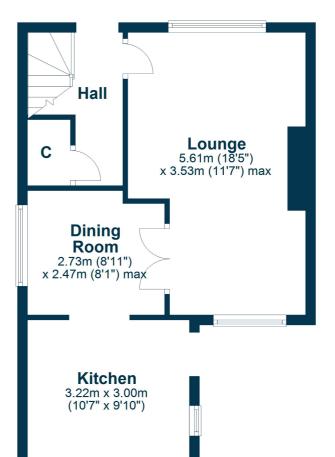

In more detail, the internal accommodation extends to an entrance hallway with stairs leading to the upper floor and an under stairs storage cupboard, a spacious lounge with a feature fireplace, a dining room and a large fitted kitchen with a door to the rear garden. On the upper floor there are two double bedrooms, including one with fitted wardrobes, and a fitted bathroom suite.

## **Ground Floor**